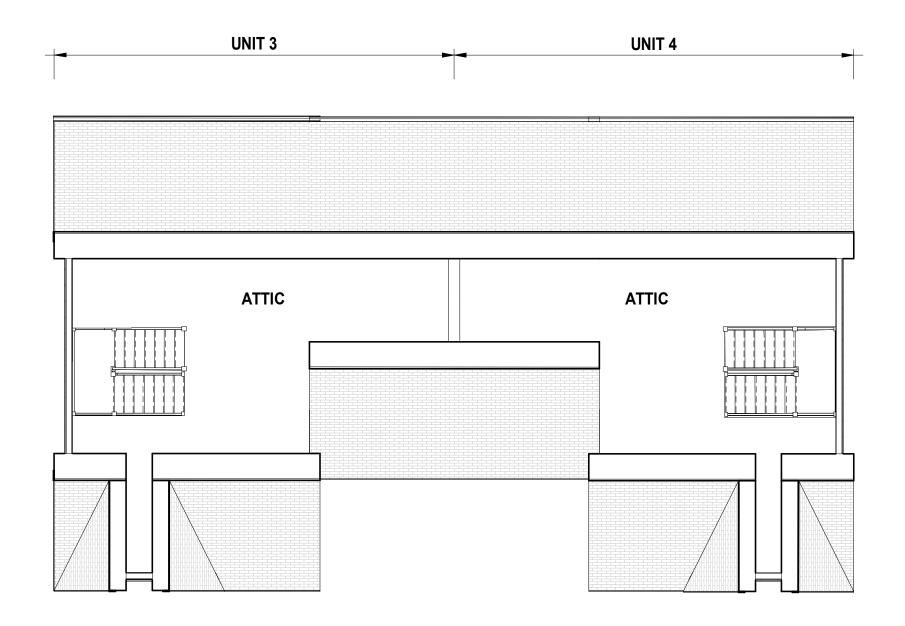

1 03 - Building 2 Attic 1/8" = 1'-0"

| ИΡ | SPECIAL PERMIT SET    |     | BUILDING 2 ATTIC |             |        |            |         |       |              |         |
|----|-----------------------|-----|------------------|-------------|--------|------------|---------|-------|--------------|---------|
|    | 1092-1094 CHESTNUT ST | No. | Description Date | Project nun | nber   | 20-0630    |         |       | SD 47        | 213<br> |
|    |                       |     |                  | Date        |        | 06-17-2021 |         |       | 3D.41        | 20      |
|    | RESIDENCES            |     |                  | Drawn by    | Author | Checked by | Checker | Scale | 1/8" = 1'-0" | $ \sim$ |