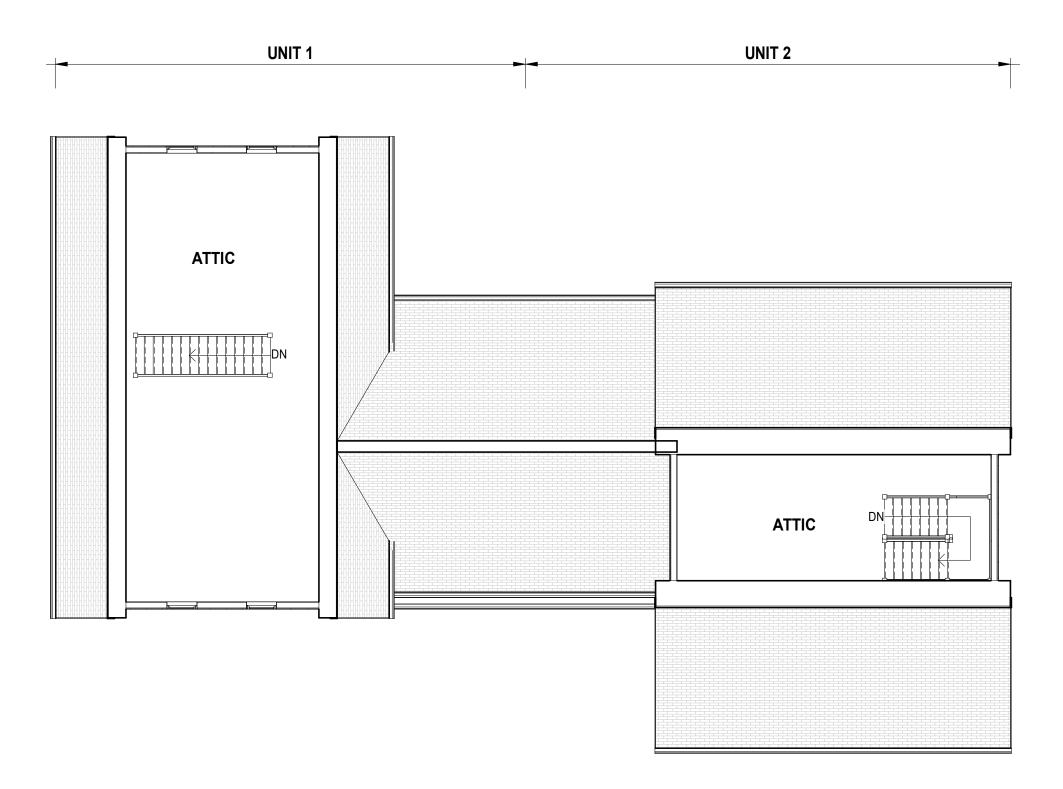

1 03 - Building 1 Attic 1/8" = 1'-0"

| SPECIAL PERMIT SET    |     |             |      |                      |                       |                    |
|-----------------------|-----|-------------|------|----------------------|-----------------------|--------------------|
| 1092-1094 CHESTNUT ST | No. | Description | Date | Project number  Date | 20-0630<br>06-17-2021 | SD.46              |
| RESIDENCES            |     |             |      | Drawn by Author      | Checked by Checker    | Scale 1/8" = 1'-0" |