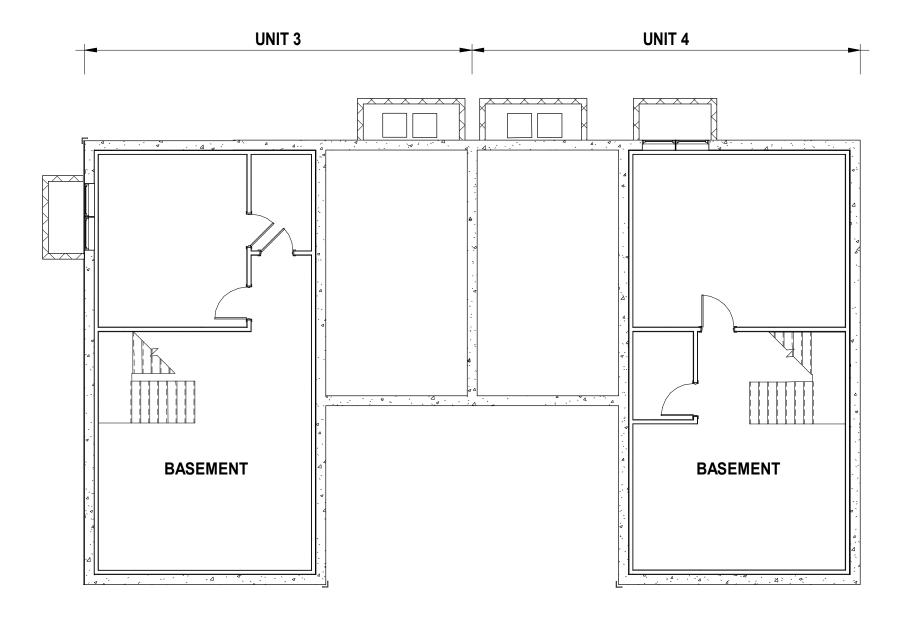

1 00 -Building 2 Basement 1/8" = 1'-0"

MGD+ LLC
DESIGN + CONSULTANTS

634 COMMONWEALTH AVE, SUITE 210, NEWTON - MA 02459 (857) 322-5MGD (5643) info@mgdplus.com

|                                  |     |             |      | BUILDING 2 BASEMENT |                    |       |              |      |  |
|----------------------------------|-----|-------------|------|---------------------|--------------------|-------|--------------|------|--|
|                                  | No. | Description | Date | Project number      | 20-0630            |       |              | 13:  |  |
| 1092-1094 CHESTNUT ST RESIDENCES |     |             |      | Date                | 06-17-2021         |       |              | .02  |  |
|                                  |     |             |      | Drawn by Author     | Checked by Checker | Scale | 1/8" = 1'-0" | 72/2 |  |