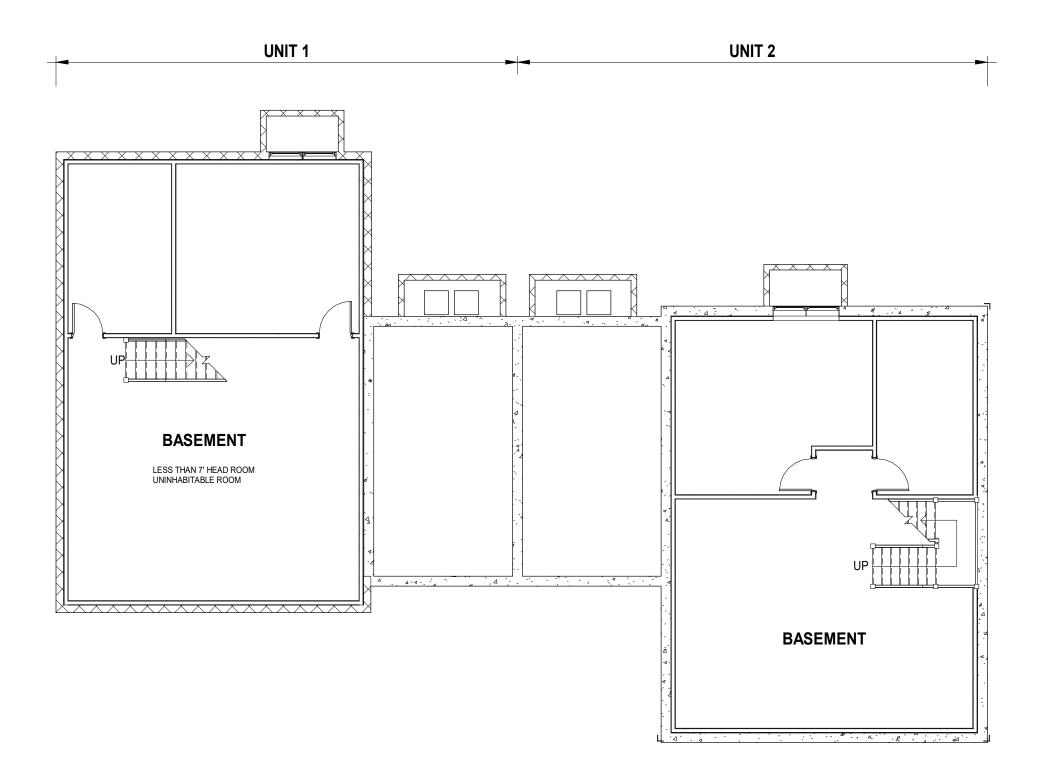

1 00 -Building 1 Basement 1/8" = 1'-0"

## RONALD JAREK, Architect

MGD+ LLC DESIGN + CONSULTANTS

634 COMMONWEALTH AVE, SUITE 210, NEWTON - MA 02459 (857) 322-5MGD (5643) info@mgdplus.com

|                                  |     |             |      | BUILDING 1 BASEMENT |                    |       |              |      |  |
|----------------------------------|-----|-------------|------|---------------------|--------------------|-------|--------------|------|--|
|                                  | No. | Description | Date | Project number      | 20-0630            |       |              | 1.3: |  |
| 1092-1094 CHESTNUT ST RESIDENCES |     |             |      | Date                | 06-17-2021         |       |              | 0.02 |  |
|                                  |     |             |      | Drawn by Author     | Checked by Checker | Scale | 1/8" = 1'-0" | 72/2 |  |