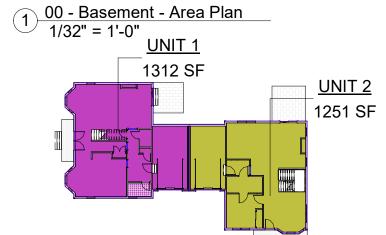

<sup>\*</sup> REQUIRED BY SPECIAL PERMIT (SP)

| FAR - GFA              |           |        |  |
|------------------------|-----------|--------|--|
| LEVEL                  | AREA (SF) | NOTES: |  |
| UNIT 1                 |           |        |  |
| 00 - Basement.1        | 0 SF      |        |  |
| First Floor.1          | 1312 SF   |        |  |
| Second Floor.1         | 1270 SF   |        |  |
| Attic.1                | 0 SF      |        |  |
|                        | 2582 SF   |        |  |
| UNIT 2                 |           |        |  |
| 00 - Basement.1        | 0 SF      |        |  |
| First Floor.1          | 1251 SF   |        |  |
| Second Floor.1         | 1250 SF   |        |  |
| Attic.1                | 0 SF      |        |  |
|                        | 2501 SF   |        |  |
| UNIT 3                 |           |        |  |
| 00 - Basement.1        | 0 SF      |        |  |
| First Floor.1          | 1049 SF   |        |  |
| Second Floor.1         | 1081 SF   |        |  |
| Attic.1                | 0 SF      |        |  |
|                        | 2130 SF   | ,      |  |
| UNIT 4                 |           |        |  |
| 00 - Basement.1        | 0 SF      |        |  |
| First Floor.1          | 1046 SF   |        |  |
| Second Floor.1         | 1079 SF   |        |  |
| Attic.1                | 0 SF      |        |  |
|                        | 2126 SF   | 1      |  |
| TOTAL GROSS FLOOR AREA | 9339 SF   |        |  |