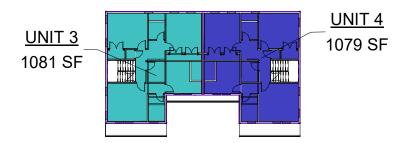

<sup>\*</sup> REQUIRED BY SPECIAL PERMIT (SP)

| FAR - GFA              |           |        |  |
|------------------------|-----------|--------|--|
| LEVEL                  | AREA (SF) | NOTES: |  |
| UNIT 1                 |           |        |  |
| 00 - Basement.1        | 0 SF      |        |  |
| First Floor.1          | 1312 SF   |        |  |
| Second Floor.1         | 1270 SF   |        |  |
| Attic.1                | 0 SF      |        |  |
|                        | 2582 SF   |        |  |
| UNIT 2                 |           |        |  |
| 00 - Basement.1        | 0 SF      |        |  |
| First Floor.1          | 1251 SF   |        |  |
| Second Floor.1         | 1250 SF   |        |  |
| Attic.1                | 0 SF      |        |  |
|                        | 2501 SF   |        |  |
| UNIT 3                 |           |        |  |
| 00 - Basement.1        | 0 SF      |        |  |
| First Floor.1          | 1049 SF   |        |  |
| Second Floor.1         | 1081 SF   |        |  |
| Attic.1                | 0 SF      |        |  |
|                        | 2130 SF   | ,      |  |
| UNIT 4                 |           |        |  |
| 00 - Basement.1        | 0 SF      |        |  |
| First Floor.1          | 1046 SF   |        |  |
| Second Floor.1         | 1079 SF   |        |  |
| Attic.1                | 0 SF      |        |  |
|                        | 2126 SF   | 1      |  |
| TOTAL GROSS FLOOR AREA | 9339 SF   |        |  |