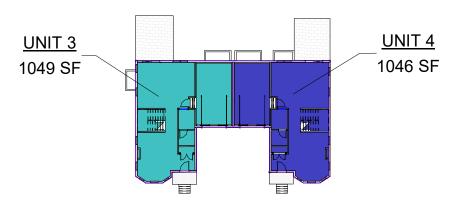

<sup>\*</sup> REQUIRED BY SPECIAL PERMIT (SP)

| FAR - GFA              |           |        |  |
|------------------------|-----------|--------|--|
| LEVEL                  | AREA (SF) | NOTES: |  |
| UNIT 1                 |           |        |  |
| 00 - Basement.1        | 0 SF      |        |  |
| First Floor.1          | 1312 SF   |        |  |
| Second Floor.1         | 1270 SF   |        |  |
| Attic.1                | 0 SF      |        |  |
|                        | 2582 SF   |        |  |
| UNIT 2                 |           |        |  |
| 00 - Basement.1        | 0 SF      |        |  |
| First Floor.1          | 1251 SF   |        |  |
| Second Floor.1         | 1250 SF   |        |  |
| Attic.1                | 0 SF      |        |  |
|                        | 2501 SF   |        |  |
| UNIT 3                 |           |        |  |
| 00 - Basement.1        | 0 SF      |        |  |
| First Floor.1          | 1049 SF   |        |  |
| Second Floor.1         | 1081 SF   |        |  |
| Attic.1                | 0 SF      |        |  |
|                        | 2130 SF   | ,      |  |
| UNIT 4                 |           |        |  |
| 00 - Basement.1        | 0 SF      |        |  |
| First Floor.1          | 1046 SF   |        |  |
| Second Floor.1         | 1079 SF   |        |  |
| Attic.1                | 0 SF      |        |  |
|                        | 2126 SF   | 1      |  |
| TOTAL GROSS FLOOR AREA | 9339 SF   |        |  |