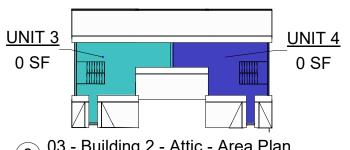

8 03 - Building 2 - Attic - Area Plan 1/32" = 1'-0"

411 Lexington St, Newton - MA 02466 - mgdplus.com - info@mgdplus.com

SPECIAL PERMIT SET

1092-1094 CHESTNUT ST RESIDENCES

| No. | Description | Date |
|-----|-------------|------|
|     |             |      |
|     |             |      |

<sup>\*</sup> REQUIRED BY SPECIAL PERMIT (SP)

| FAR - GFA              |           |        |  |
|------------------------|-----------|--------|--|
| LEVEL                  | AREA (SF) | NOTES: |  |
| UNIT 1                 |           |        |  |
| 00 - Basement.1        | 0 SF      |        |  |
| First Floor.1          | 1312 SF   |        |  |
| Second Floor.1         | 1270 SF   |        |  |
| Attic.1                | 0 SF      |        |  |
|                        | 2582 SF   |        |  |
| UNIT 2                 |           |        |  |
| 00 - Basement.1        | 0 SF      |        |  |
| First Floor.1          | 1251 SF   |        |  |
| Second Floor.1         | 1250 SF   |        |  |
| Attic.1                | 0 SF      |        |  |
|                        | 2501 SF   |        |  |
| UNIT 3                 |           |        |  |
| 00 - Basement.1        | 0 SF      |        |  |
| First Floor.1          | 1049 SF   |        |  |
| Second Floor.1         | 1081 SF   |        |  |
| Attic.1                | 0 SF      |        |  |
|                        | 2130 SF   | ,      |  |
| UNIT 4                 |           |        |  |
| 00 - Basement.1        | 0 SF      |        |  |
| First Floor.1          | 1046 SF   |        |  |
| Second Floor.1         | 1079 SF   |        |  |
| Attic.1                | 0 SF      |        |  |
|                        | 2126 SF   | 1      |  |
| TOTAL GROSS FLOOR AREA | 9339 SF   |        |  |