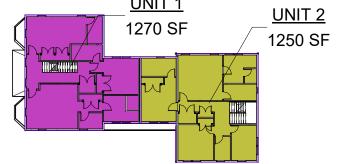

<sup>\*</sup> REQUIRED BY SPECIAL PERMIT (SP)

| FAR - GFA              |           |        |  |
|------------------------|-----------|--------|--|
| LEVEL                  | AREA (SF) | NOTES: |  |
| UNIT 1                 |           |        |  |
| 00 - Basement.1        | 0 SF      |        |  |
| First Floor.1          | 1312 SF   |        |  |
| Second Floor.1         | 1270 SF   |        |  |
| Attic.1                | 0 SF      |        |  |
|                        | 2582 SF   |        |  |
| UNIT 2                 |           |        |  |
| 00 - Basement.1        | 0 SF      |        |  |
| First Floor.1          | 1251 SF   |        |  |
| Second Floor.1         | 1250 SF   |        |  |
| Attic.1                | 0 SF      |        |  |
|                        | 2501 SF   |        |  |
| UNIT 3                 |           |        |  |
| 00 - Basement.1        | 0 SF      |        |  |
| First Floor.1          | 1049 SF   |        |  |
| Second Floor.1         | 1081 SF   |        |  |
| Attic.1                | 0 SF      |        |  |
|                        | 2130 SF   | ,      |  |
| UNIT 4                 |           |        |  |
| 00 - Basement.1        | 0 SF      |        |  |
| First Floor.1          | 1046 SF   |        |  |
| Second Floor.1         | 1079 SF   |        |  |
| Attic.1                | 0 SF      |        |  |
|                        | 2126 SF   | 1      |  |
| TOTAL GROSS FLOOR AREA | 9339 SF   |        |  |