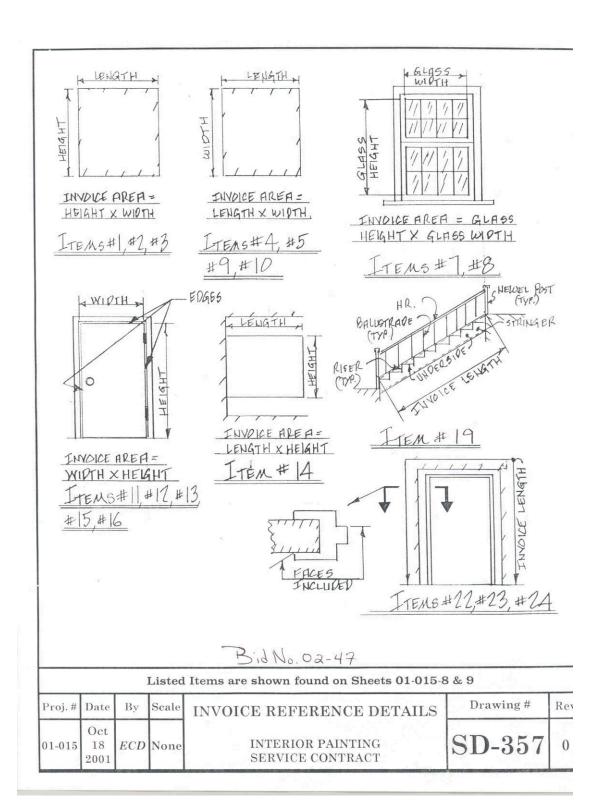

| Paint Removal: Metal: Abrasive<br>Blast (to bare surface**)                                                       | \$ | 4,500 | \$ |  |  |  |  |
|-------------------------------------------------------------------------------------------------------------------|----|-------|----|--|--|--|--|
| Stairs: Stringers, balustrades<br>newel posts, risers. (one side only).<br>Underside if visible                   | \$ | 3,000 | \$ |  |  |  |  |
| Wood Trim: Painting                                                                                               | \$ | 1,500 | \$ |  |  |  |  |
| Wood Trim: Polyurethaning                                                                                         | \$ | 1,500 | \$ |  |  |  |  |
| Door Frames: Metal - Painting                                                                                     | \$ | 1,000 | \$ |  |  |  |  |
| Door Frames: Wood - Painting                                                                                      | \$ | 750   | \$ |  |  |  |  |
| Door Frames: Wood –<br>Polyurethaning                                                                             | \$ | 750   | \$ |  |  |  |  |
| NOTES: *Only spray application allowed. **Paint removal only. Re-painting not included (reference drawing SD-357) |    |       |    |  |  |  |  |
| TOTAL PROPOSED CONTRACT PRICE \$                                                                                  |    |       |    |  |  |  |  |
| Bidder to enter the Total Proposed Contract Price above on line item "C" of the Form for General Bid.             |    |       |    |  |  |  |  |
| COMPANY:                                                                                                          |    |       |    |  |  |  |  |