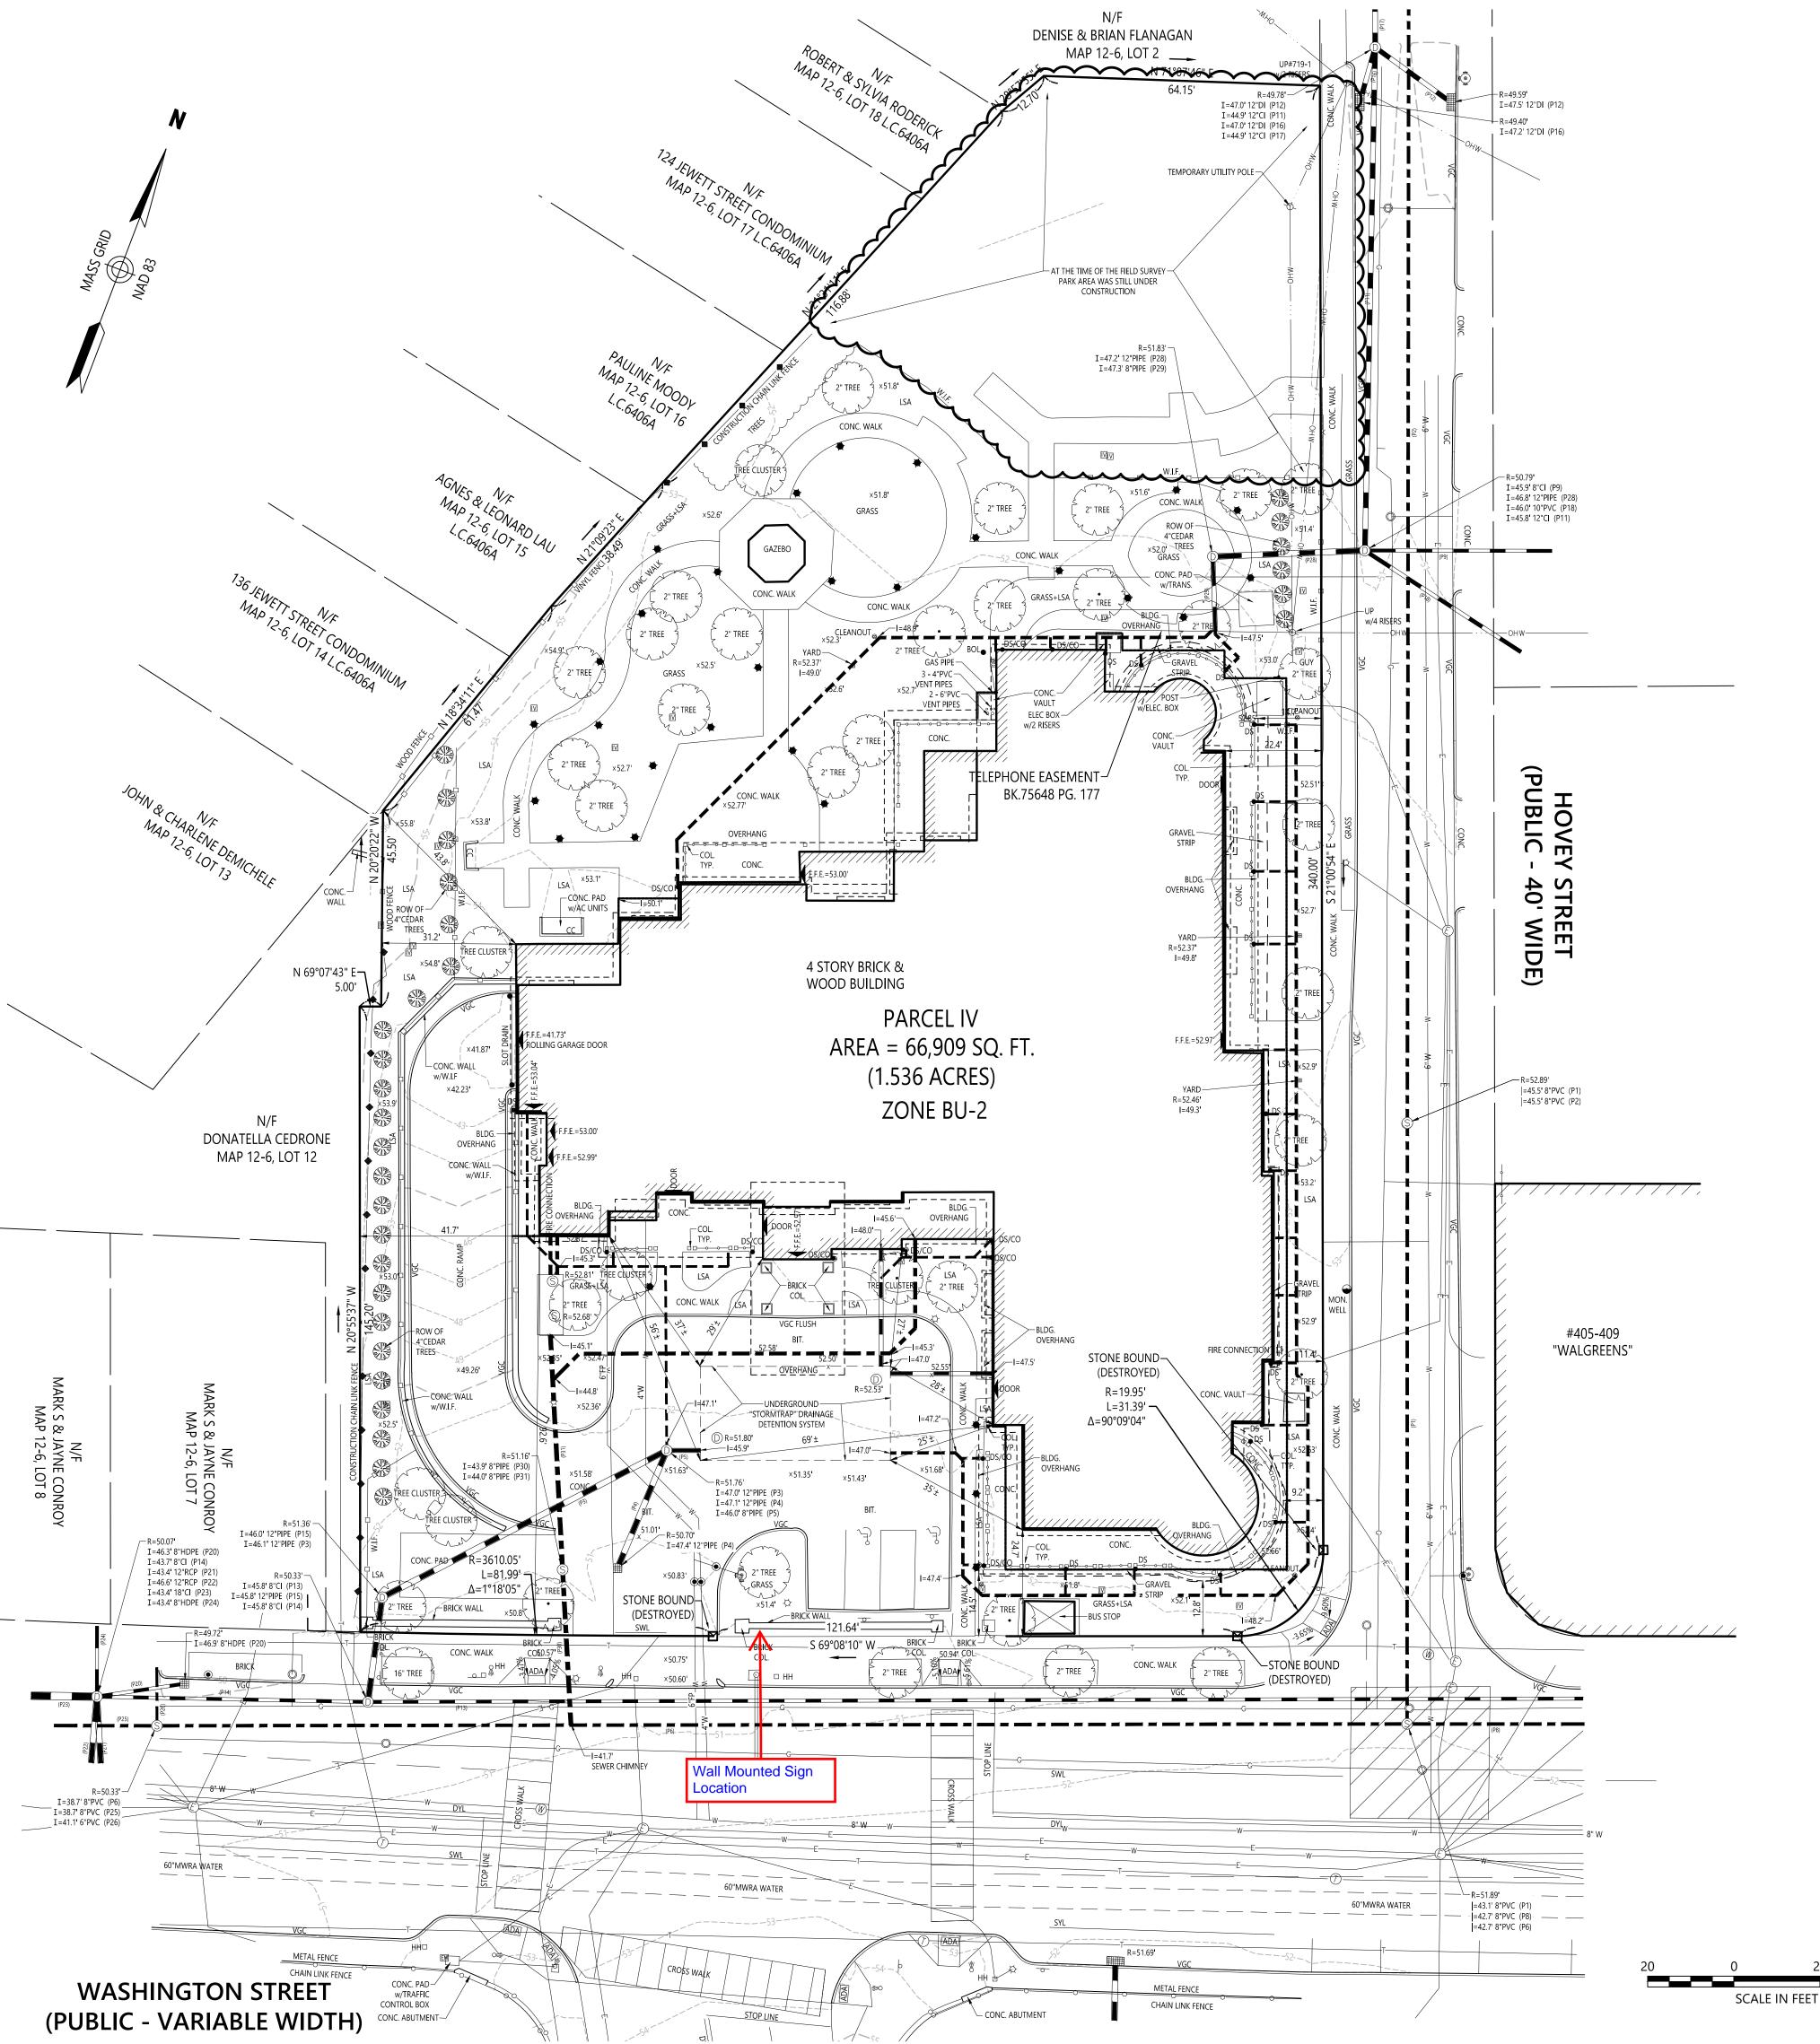

## Zoning

THE ENTIRE SITE LIES WITHIN BUSINESS ZONE 2 (BU-2) WITH A SPECIAL PERMIT FOR DIMENSIONAL WAIVERS TO CONSTRUCT ELDERLY HOUSING AS DEFINED BY ZONING REVIEW MEMORANDUM, DATED FEBRUARY 27, 2017 BY THE CITY OF NEWTON DEPARTMENT OF PLANNING & DEVELOPMENT AND APPROVED BY CITY OF NEWTON COUNCIL ORDER DATED OCTOBER 16, 2017. DIMENSIONAL REQUIREMENTS PER THE ZONING MEMORANDUM/SPECIAL PERMIT ARE:

|                                 | REQUIRED/<br>ALLOWED | APPROVED BY<br>SPECIAL PERMIT | AS-BUILT        |
|---------------------------------|----------------------|-------------------------------|-----------------|
| LOT SIZE                        | 10,000 S.F           | 66,909 S.F                    | _NO CHANGE      |
| FRONTAGE                        | 80 FEET              | 575 FEET                      | NO CHANGE       |
| FRONT YARD SETBACK (WASHINGTON) | 3.65 FEET            | 12.4 FEET                     | 12.8 FEET (+5") |
| FRONT YARD SETBACK (HOVEY)      | 10 FEET              | 8.7 FEET                      | 9.2 FEET (+6")  |
| SIDE YARD SETBACK               | 24 FEET              | 31.3 FEET                     | 31.2 FEET (-1") |
| REAR YARD SETBACK               | 24 FEET              | 43.9 FEET                     | 43.8 FEET (-1") |
| BUILDING HEIGHT                 | 48 FEET              | 47.2 FEET                     | _47.3 FEET      |
| BUILDING STORIES                | _4 STORIES           | _4 STORIES                    | NO CHANGE       |
| F.A.R.                          | 2.0                  | 1.15                          | NO CHANGE       |

#### **Record Owner**

PARCEL IV 431 WASHINGTON ST LLC 431 WASHINGTON STREET, 29 HOVEY ST & HOVEY ST NEWTON, MASS. MAP 12 BLOCK 6 LOTS 3, 4 & 5 BOOK 50316, PAGE 482

GROUND LEASE SUNRISE OF NEWTON PROPCO, LLC. BOOK 72245 PAGE 227

#### **General Notes**

- 1) THE PROPERTY LINES SHOWN ON THIS PLAN ARE BASED UPON AN ACTUAL FIELD SURVEY CONDUCTED BY VHB, INC. IN SEPTEMBER, 2016 AND FROM DEEDS AND PLANS OF RECORD.
- 2) THE EXISTING CONDITIONS SHOWN ON THIS PLAN ARE BASED UPON AN ACTUAL ON-THE-GROUND INSTRUMENT SURVEY PERFORMED BY VHB, INC. IN JANUARY, 2021.
- 3) ADDITIONAL FIELD VERIFICATION OF BUILDING FACADE WAS COMPLETED BY VHB ON APRIL 21, 2021 USING A REFLECTROLESS TOTAL STATION. THIS FIELDWORK CONFIRMED EXTERIOR ARCHITECTURAL FLOOR PLAN LIMITS WAS WITHIN TENTHS OF DESIGN VERSUS AS-BUILT.
- 4) THE LOCATIONS OF EXISTING UNDERGROUND UTILITIES SHOWN ON THIS PLAN ARE BASED ON FIELD OBSERVATIONS AND INFORMATION OF RECORD. THEY ARE NOT WARRANTED TO BE EXACTLY LOCATED NOR IS IT WARRANTED THAT ALL UNDERGROUND UTILITIES OR OTHER STRUCTURES ARE SHOWN ON THIS PLAN.
- 5) AS-BUILT ONSITE UTILITIES SHOWN ON PLAN PROVIDED BY C. SPIRITO, INC. DATED JANUARY 27, 2021.
- 6) HORIZONTAL DATUM IS BASED ON MASS. GRID SYSTEM, NAD 1983. ELEVATIONS SHOWN ON THIS PLAN REFER TO NAVD OF 1988.
- 7) THE LOT LIES ENTIRELY WITHIN ZONE X (UNSHADED) (AREAS TO BE OUTSIDE THE 0.2% ANNUAL CHANCE FLOODPLAIN) AS SHOWN ON THE FLOOD INSURANCE RATE MAP FOR MIDDLESEX COUNTY, MASSACHUSETTS, MAP NUMBER 25017C0552E, EFFECTIVE DATE JUNE 4, 2010.
- 8) THE TREE SYMBOL OUTLINE SHOWN ON THIS PLAN DOES NOT REPRESENT THE ACTUAL TREE CANOPY.
- 9) THIS SURVEY WAS PREPARED WITHOUT THE BENEFIT OF A CURRENT TITLE REPORT AND MAY BE SUBJECT TO ADDITIONAL INFORMATION DISCLOSED IN SUCH.

## Legend

| ☐<br>⊙<br>HH⊟<br>⊚<br>©<br>≉ | ELECTRIC MANHOLE<br>TELEPHONE MANHOLE<br>MANHOLE<br>HAND HOLE<br>WATER GATE<br>FIRE HYDRANT<br>GAS GATE<br>BOLLARD w/LIGHT |
|------------------------------|----------------------------------------------------------------------------------------------------------------------------|
| <br>¢                        |                                                                                                                            |
|                              | UTILITY POLE                                                                                                               |
| $\overset{\circ}{\smile}$    | GUY POLE<br>GUY WIRE                                                                                                       |
| $\bigcirc$                   | MONITORING WELL                                                                                                            |
| <b>•</b>                     | FLOOD LIGHT                                                                                                                |
| $\bigcirc$                   | WELL                                                                                                                       |
|                              | MARSH                                                                                                                      |
| •                            | F.F.E.=45.27'<br>FINISHED FLOOR ELEVATION                                                                                  |
|                              | COULD NOT OPEN                                                                                                             |
|                              | NO PIPES VISIBLE                                                                                                           |
|                              | DOUBLE YELLOW LINE<br>DASHED WHITE LINE                                                                                    |
| SYL                          |                                                                                                                            |
|                              | LANDSCAPED AREA                                                                                                            |
| СС                           | EDGE OF PAVEMENT<br>CONCRETE CURB                                                                                          |
| VGC                          | VERTICAL GRANITE CURB                                                                                                      |
| SGE                          | SLOPED GRANITE EDGE                                                                                                        |
| BB<br>BC                     | BITUMINOUS BERM                                                                                                            |
|                              |                                                                                                                            |
| -00-                         | CHAIN LINK FENCE                                                                                                           |
|                              | DRAINAGE LINE                                                                                                              |
|                              | SEWER LINE                                                                                                                 |
|                              | OVERHEAD WIRE<br>UNDERGROUND ELECTRIC                                                                                      |
| T —                          | TELEPHONE LINE                                                                                                             |
|                              | GAS LINE                                                                                                                   |
| W<br>0000000                 | WATER LINE                                                                                                                 |
|                              |                                                                                                                            |
| 100'BZ                       | 100-FT BUFFER ZONE                                                                                                         |
|                              | 100-FT RIVER FRONT AREA                                                                                                    |
|                              | 200-FT RIVER FRONT AREA<br>LIMIT MEAN ANNUAL HIGH WATER                                                                    |
|                              | LIMIT OF BANK                                                                                                              |
|                              | VEGETATED WETLAND BOUNDARY                                                                                                 |
|                              |                                                                                                                            |