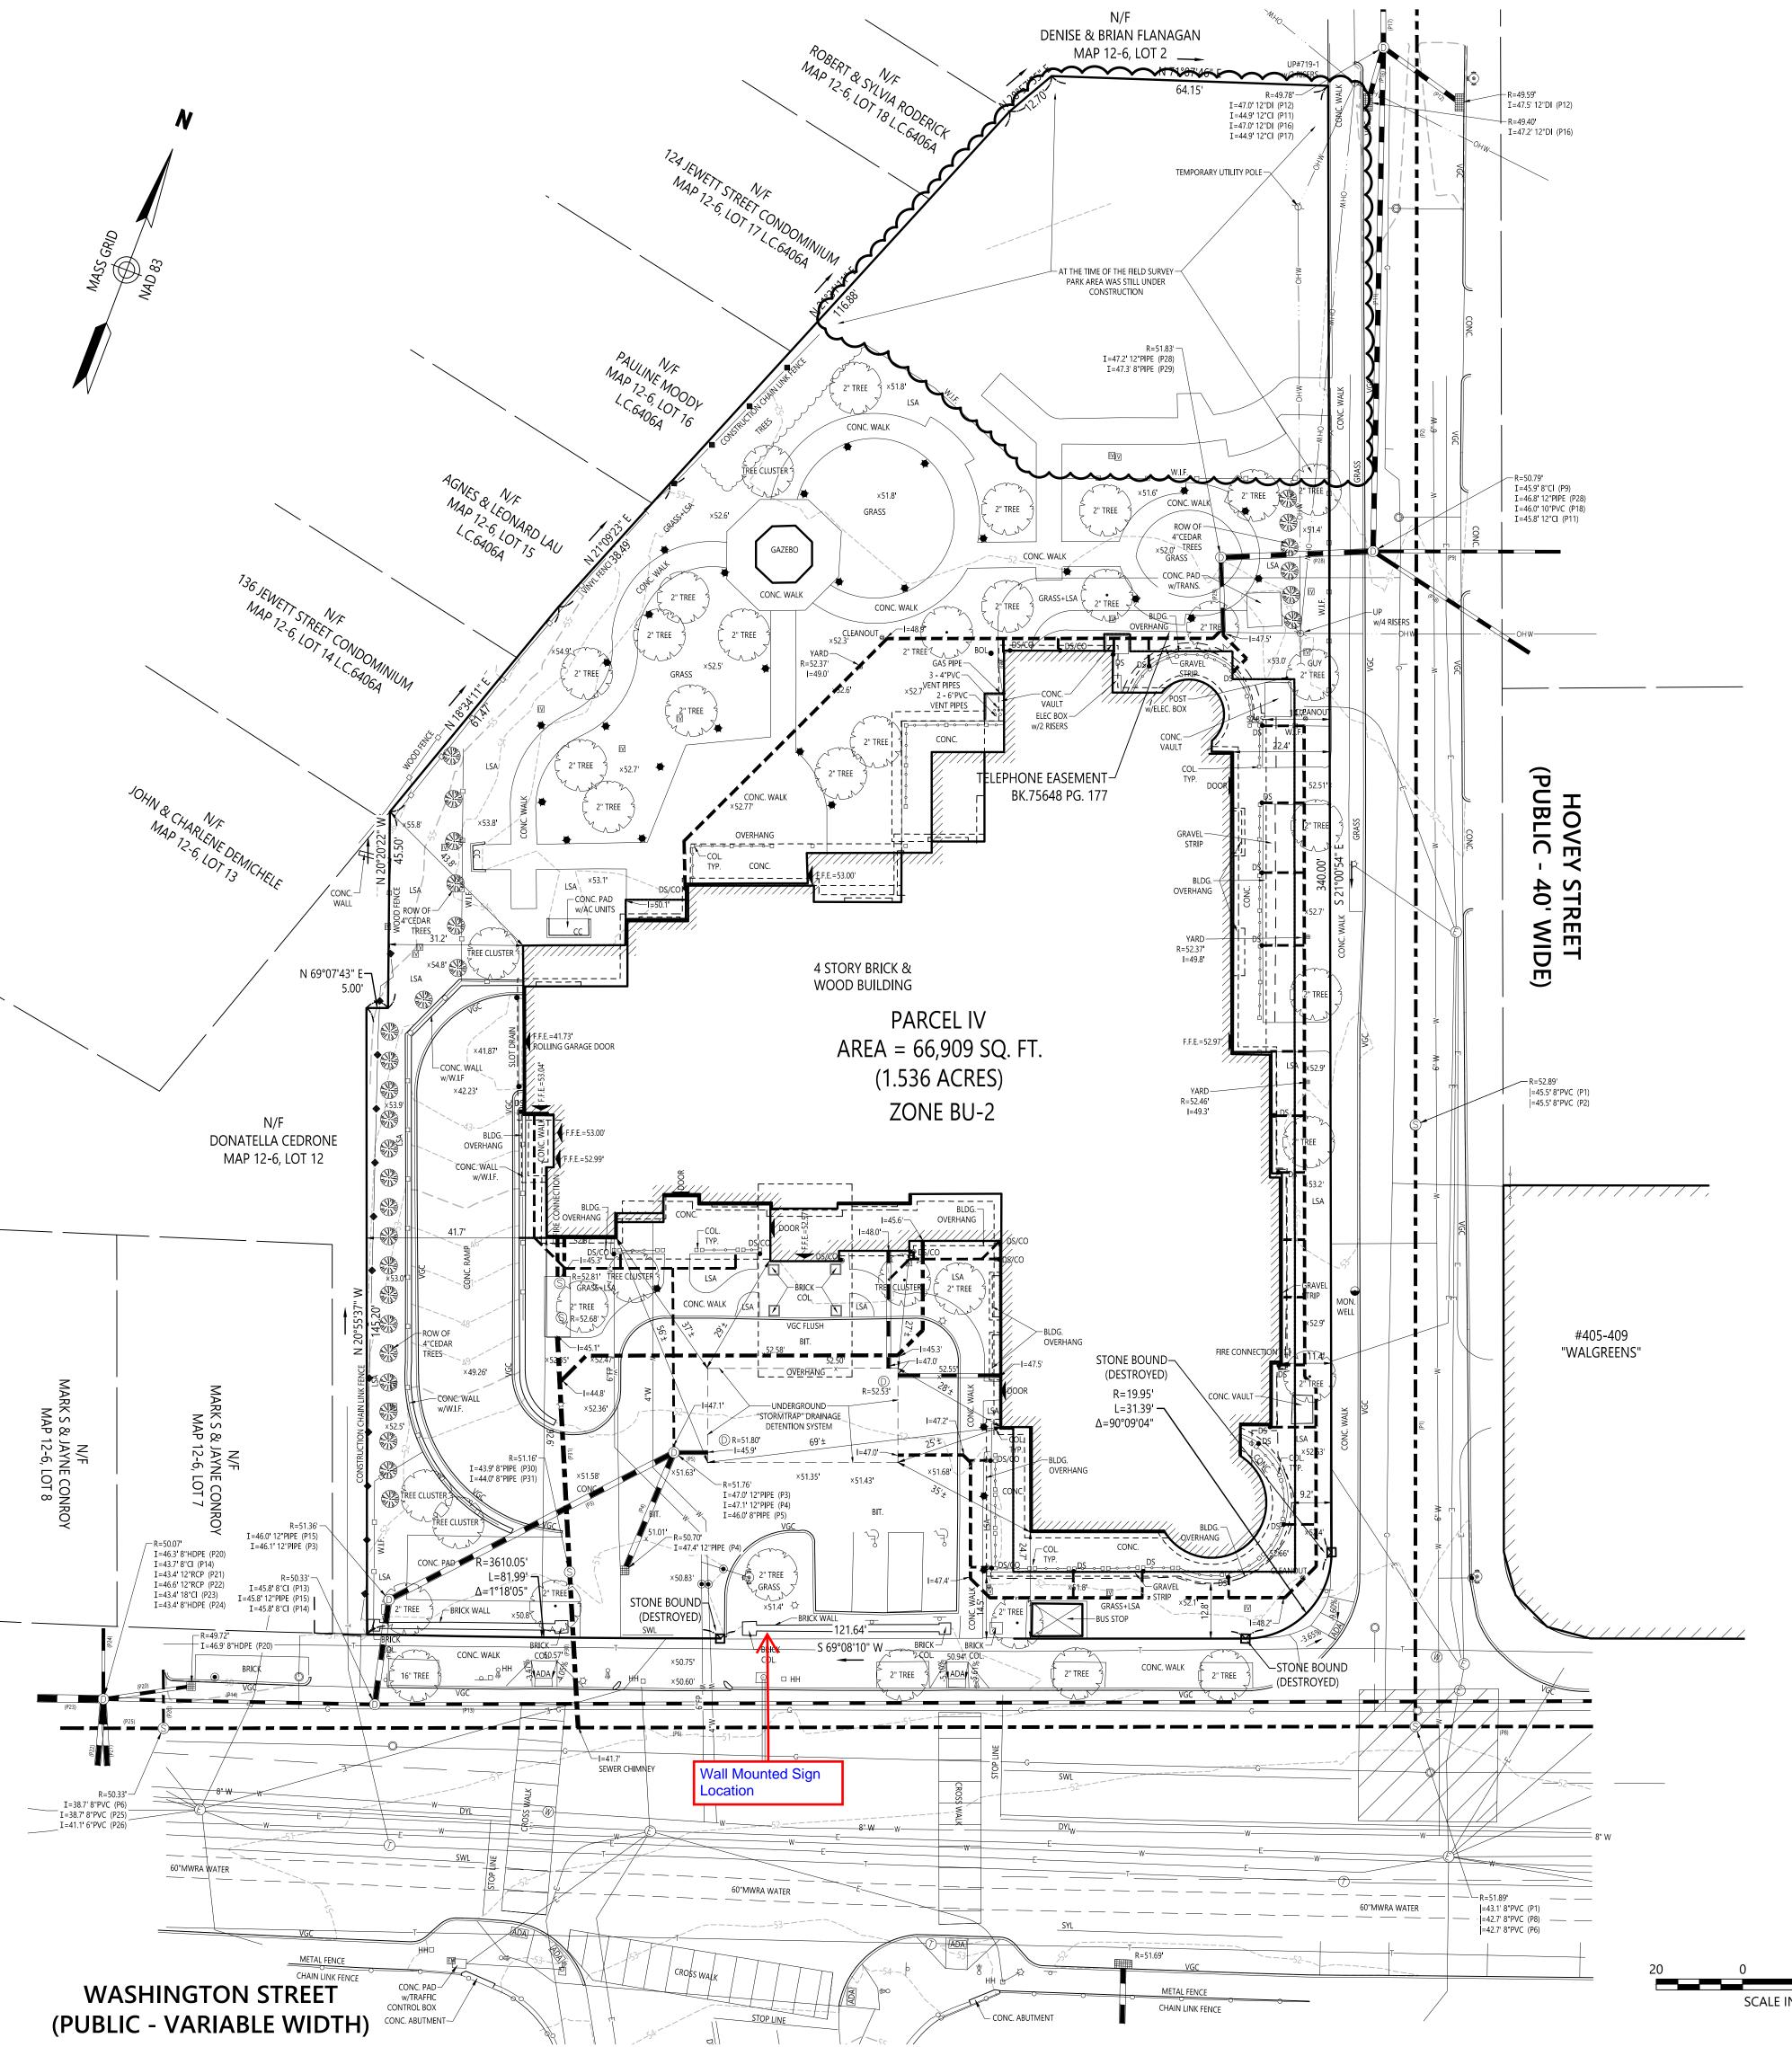

## Zoning

THE ENTIRE SITE LIES WITHIN BUSINESS ZONE 2 (BU-2) WITH A SPECIAL PERMIT FOR DIMENSIONAL WAIVERS TO CONSTRUCT ELDERLY HOUSING AS DEFINED BY ZONING REVIEW MEMORANDUM, DATED FEBRUARY 27, 2017 BY THE CITY OF NEWTON DEPARTMENT OF PLANNING & DEVELOPMENT AND APPROVED BY CITY OF NEWTON COUNCIL ORDER DATED OCTOBER 16, 2017. DIMENSIONAL REQUIREMENTS PER THE ZONING MEMORANDUM/SPECIAL PERMIT ARE:

|                                 | REQUIRED/<br>ALLOWED | APPROVED BY<br>SPECIAL PERMIT | AS-BUILT        |
|---------------------------------|----------------------|-------------------------------|-----------------|
| LOT SIZE                        | 10,000 S.F           | 66,909 S.F                    | _NO CHANGE      |
| FRONTAGE                        | 80 FEET              | 575 FEET                      | NO CHANGE       |
| FRONT YARD SETBACK (WASHINGTON) | 3.65 FEET            | 12.4 FEET                     | 12.8 FEET (+5") |
| FRONT YARD SETBACK (HOVEY)      | 10 FEET              | 8.7 FEET                      | 9.2 FEET (+6")  |
| SIDE YARD SETBACK               | 24 FEET              | 31.3 FEET                     | 31.2 FEET (-1") |
| REAR YARD SETBACK               | 24 FEET              | 43.9 FEET                     | 43.8 FEET (-1") |
| BUILDING HEIGHT                 | 48 FEET              | 47.2 FEET                     | _47.3 FEET      |
| BUILDING STORIES                | _4 STORIES           | _4 STORIES                    | NO CHANGE       |
| F.A.R.                          | 2.0                  | 1.15                          | NO CHANGE       |

#### **Record Owner**

PARCEL IV 431 WASHINGTON ST LLC 431 WASHINGTON STREET, 29 HOVEY ST & HOVEY ST NEWTON, MASS. MAP 12 BLOCK 6 LOTS 3, 4 & 5 BOOK 50316, PAGE 482

GROUND LEASE SUNRISE OF NEWTON PROPCO, LLC. BOOK 72245 PAGE 227

#### **General Notes**

- 1) THE PROPERTY LINES SHOWN ON THIS PLAN ARE BASED UPON AN ACTUAL FIELD SURVEY CONDUCTED BY VHB, INC. IN SEPTEMBER, 2016 AND FROM DEEDS AND PLANS OF RECORD.
- 2) THE EXISTING CONDITIONS SHOWN ON THIS PLAN ARE BASED UPON AN ACTUAL ON-THE-GROUND INSTRUMENT SURVEY PERFORMED BY VHB, INC. IN JANUARY, 2021.
- 3) ADDITIONAL FIELD VERIFICATION OF BUILDING FACADE WAS COMPLETED BY VHB ON APRIL 21, 2021 USING A REFLECTROLESS TOTAL STATION. THIS FIELDWORK CONFIRMED EXTERIOR ARCHITECTURAL FLOOR PLAN LIMITS WAS WITHIN TENTHS OF DESIGN VERSUS AS-BUILT.
- 4) THE LOCATIONS OF EXISTING UNDERGROUND UTILITIES SHOWN ON THIS PLAN ARE BASED ON FIELD OBSERVATIONS AND INFORMATION OF RECORD. THEY ARE NOT WARRANTED TO BE EXACTLY LOCATED NOR IS IT WARRANTED THAT ALL UNDERGROUND UTILITIES OR OTHER STRUCTURES ARE SHOWN ON THIS PLAN.
- 5) AS-BUILT ONSITE UTILITIES SHOWN ON PLAN PROVIDED BY C. SPIRITO, INC. DATED JANUARY 27, 2021.
- 6) HORIZONTAL DATUM IS BASED ON MASS. GRID SYSTEM, NAD 1983. ELEVATIONS SHOWN ON THIS PLAN REFER TO NAVD OF 1988.
- 7) THE LOT LIES ENTIRELY WITHIN ZONE X (UNSHADED) (AREAS TO BE OUTSIDE THE 0.2% ANNUAL CHANCE FLOODPLAIN) AS SHOWN ON THE FLOOD INSURANCE RATE MAP FOR MIDDLESEX COUNTY, MASSACHUSETTS, MAP NUMBER 25017C0552E, EFFECTIVE DATE JUNE 4, 2010.
- 8) THE TREE SYMBOL OUTLINE SHOWN ON THIS PLAN DOES NOT REPRESENT THE ACTUAL TREE CANOPY.
- 9) THIS SURVEY WAS PREPARED WITHOUT THE BENEFIT OF A CURRENT TITLE REPORT AND MAY BE SUBJECT TO ADDITIONAL INFORMATION DISCLOSED IN SUCH.

## Legend

| ☐<br>⊙<br>HH⊟<br>⊚<br>©<br>≉ | ELECTRIC MANHOLE<br>TELEPHONE MANHOLE<br>MANHOLE<br>HAND HOLE<br>WATER GATE<br>FIRE HYDRANT<br>GAS GATE<br>BOLLARD w/LIGHT |
|------------------------------|----------------------------------------------------------------------------------------------------------------------------|
| <br>¢                        |                                                                                                                            |
|                              | UTILITY POLE                                                                                                               |
| $\overset{\circ}{\smile}$    | GUY POLE<br>GUY WIRE                                                                                                       |
| $\bigcirc$                   | MONITORING WELL                                                                                                            |
| <b>•</b>                     | FLOOD LIGHT                                                                                                                |
| $\bigcirc$                   | WELL                                                                                                                       |
|                              | MARSH                                                                                                                      |
| •                            | F.F.E.=45.27'<br>FINISHED FLOOR ELEVATION                                                                                  |
|                              | COULD NOT OPEN                                                                                                             |
|                              | NO PIPES VISIBLE                                                                                                           |
|                              | DOUBLE YELLOW LINE<br>DASHED WHITE LINE                                                                                    |
| SYL                          |                                                                                                                            |
|                              | LANDSCAPED AREA                                                                                                            |
| СС                           | EDGE OF PAVEMENT<br>CONCRETE CURB                                                                                          |
| VGC                          | VERTICAL GRANITE CURB                                                                                                      |
| SGE                          | SLOPED GRANITE EDGE                                                                                                        |
| BB<br>BC                     | BITUMINOUS BERM                                                                                                            |
|                              |                                                                                                                            |
| -00-                         | CHAIN LINK FENCE                                                                                                           |
|                              | DRAINAGE LINE                                                                                                              |
|                              | SEWER LINE                                                                                                                 |
|                              | OVERHEAD WIRE<br>UNDERGROUND ELECTRIC                                                                                      |
| T —                          | TELEPHONE LINE                                                                                                             |
|                              | GAS LINE                                                                                                                   |
| W<br>0000000                 | WATER LINE                                                                                                                 |
|                              |                                                                                                                            |
| 100'BZ                       | 100-FT BUFFER ZONE                                                                                                         |
|                              | 100-FT RIVER FRONT AREA                                                                                                    |
|                              | 200-FT RIVER FRONT AREA<br>LIMIT MEAN ANNUAL HIGH WATER                                                                    |
|                              | LIMIT OF BANK                                                                                                              |
|                              | VEGETATED WETLAND BOUNDARY                                                                                                 |
|                              |                                                                                                                            |