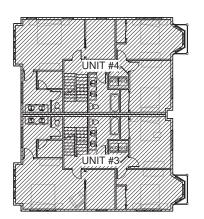

## 1 BASEMENT FLOOR PLAN Scale: 1.8" = 1'-0"

| ZONING & F.A.R. CALCULATION                                                                        |                       |
|----------------------------------------------------------------------------------------------------|-----------------------|
| ZONING DISTRICT:                                                                                   | MR1                   |
| PROPERTY ID:<br>LOT SIZE:                                                                          | 22,738 SF             |
| LOT COVERAGE (25% ALLOWED):                                                                        | 5,684.5 SF            |
| OPEN SPACE (50% ALLOWED):<br>F.A.R. (.402 ALLOWED)                                                 | 11,369 SF<br>9,141 SF |
| SETBACKS (BEFORE 12/7/1953):<br>FRONT:                                                             | 25'                   |
| SIDE:<br>REAR:                                                                                     | 25<br>25'<br>25'      |
|                                                                                                    | 20                    |
| BUILDING TWO - UNIT #3 SQ. FOOTAGE:                                                                |                       |
| FIRST FLOOR:<br>SECOND FLOOR:                                                                      | 854 SF<br>1140 SF     |
| TOTAL:                                                                                             | 1,994 SF              |
| GARAGE:                                                                                            | 244 SF                |
| TOTAL (INCLUDING GARAGE):                                                                          | 2,238 SF              |
| **BASEMENT:                                                                                        | 826 SF                |
| *ATTIC (5' AREA):                                                                                  | 755 SF                |
| UNIT #3 TOTAL SQ. FOOTAGE:                                                                         | 3,819 SF              |
| BUILDING TWO - UNIT #4 SQ. FOOTAGE:                                                                |                       |
| FIRST FLOOR:<br>SECOND FLOOR:                                                                      | 854 SF<br>1140 SF     |
| TOTAL:                                                                                             | 1,994 SF              |
| GARAGE:                                                                                            | 244 SF                |
| TOTAL (INCLUDING GARAGE):                                                                          | 2,238 SF              |
| **BASEMENT:                                                                                        | 826 SF                |
| *ATTIC (5' AREA):<br>UNIT #4 TOTAL SQ. FOOTAGE:                                                    | 755 SF                |
| UNIT #4 TOTAL SQ. FOOTAGE:                                                                         | 3,819 SF              |
| TOTAL COMBINED SQ FOOTAGE BOTH UNITS:                                                              | 7,638 SF              |
| TOTAL COMBINED SQ FOOTAGE INCLUDED IN F.A.R.                                                       | 4,476 SF              |
| * NOT INCLUDED IS F.A.R. SQ FOOTAGE<br>** MASS BELOW FIRST STORY NOT INCLUDED IN F.A.R. SQ FOOTAGE |                       |
| HALF STORY & ATTIC F.A.R. CALCULATIONS                                                             |                       |
| AREA AT 5' & 7' SQ FOOTAGE BREAKDOWN:                                                              |                       |
| TOTAL 5' AREA SQ FOOTAGE:<br>TOTAL 7' AREA SQ FOOTAGE:                                             | 1,510 SF<br>736 SF    |
| 7' TOTAL AREA CAN NOT EXCEED 50% OF THE 5' TOTAL AREA                                              |                       |
| 736 SF (7' TOTAL AREA) / 1,510 SF (5' TOTAL AREA)                                                  | 48.7%<br>(EXEMPT)     |
| HALF-STORY CALCULATION:                                                                            | (EACHIFI)             |
| 7' ATTIC AREA CAN NOT EXCEED 66% OF FLOOR AREA BELOW                                               |                       |
| 736 SF (7' TOTAL AREA) / 2,280 SF (2ND FL TOTAL AREA)                                              | 32.3%<br>(EXEMPT)     |
|                                                                                                    |                       |
| FLOOR GFA                                                                                          |                       |
|                                                                                                    |                       |