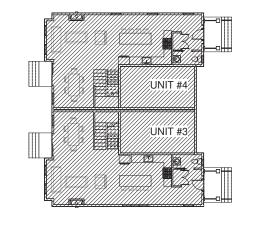

4 ATTIC FLOOR PLAN Scale: 1/8" = 1'-0"

3 SECOND FLOOR PLANS Scale: 1/8" = 1'-0"

2 FIRST FLOOR PLANS Scale: 1/8" = 1'-0"