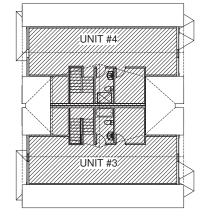

4 ATTIC FLOOR PLAN Scale: 1/8" = 1'-0"

3 SECOND FLOOR PLANS Scale: 1/8" = 1'-0"

2 FIRST FLOOR PLANS Scale: 1/8" = 1'-0"