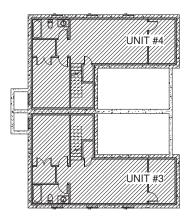

4 ATTIC FLOOR PLAN Scale: 1/8" = 1'-0"

3 SECOND FLOOR PLANS Scale: 1/8" = 1'-0"

2 FIRST FLOOR PLANS Scale: 1/8" = 1'-0"