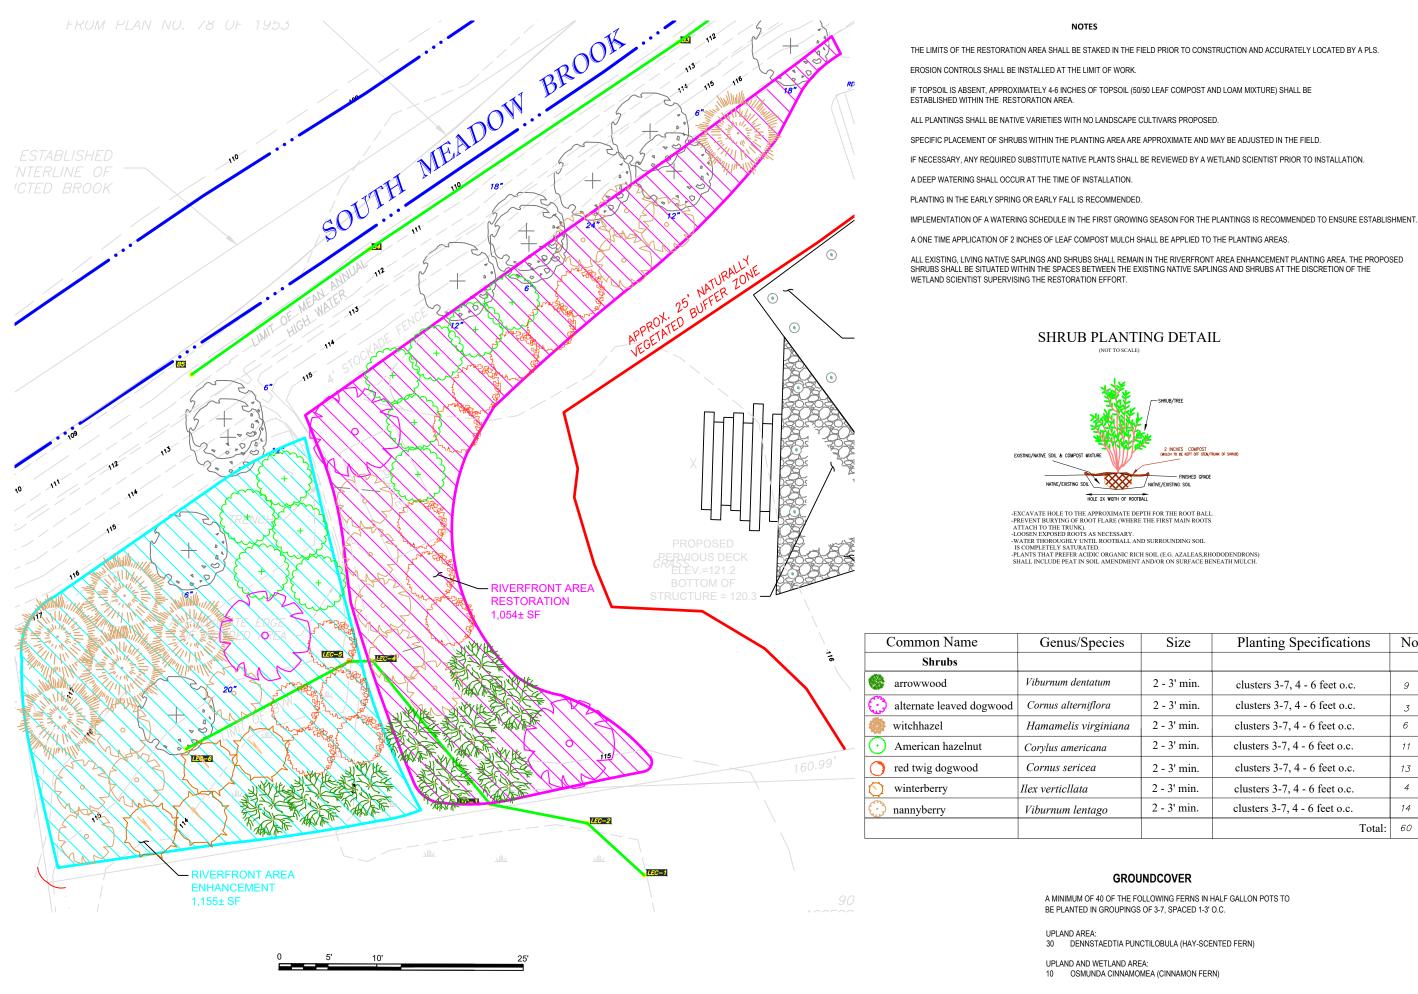

THE LIMITS OF THE RESTORATION AREA SHALL BE STAKED IN THE FIELD PRIOR TO CONSTRUCTION AND ACCURATELY LOCATED BY A PLS.

| Size      | Planting Specifications       | No. |
|-----------|-------------------------------|-----|
|           |                               |     |
| - 3' min. | clusters 3-7, 4 - 6 feet o.c. | 9   |
| - 3' min. | clusters 3-7, 4 - 6 feet o.c. | 3   |
| - 3' min. | clusters 3-7, 4 - 6 feet o.c. | 6   |
| - 3' min. | clusters 3-7, 4 - 6 feet o.c. | 11  |
| - 3' min. | clusters 3-7, 4 - 6 feet o.c. | 13  |
| - 3' min. | clusters 3-7, 4 - 6 feet o.c. | 4   |
| - 3' min. | clusters 3-7, 4 - 6 feet o.c. | 14  |
|           | Total:                        | 60  |

## **Riverfront Area** Mitigation **Planting Plan**

100 Boulder Road Newton, MA

Monday October 11, 2021 Revised 12-20-21

Environmental Consultan 100 Grove Street Suite 302 Worcester, MA 01605 508-753-3077 508-753-3177 Fax