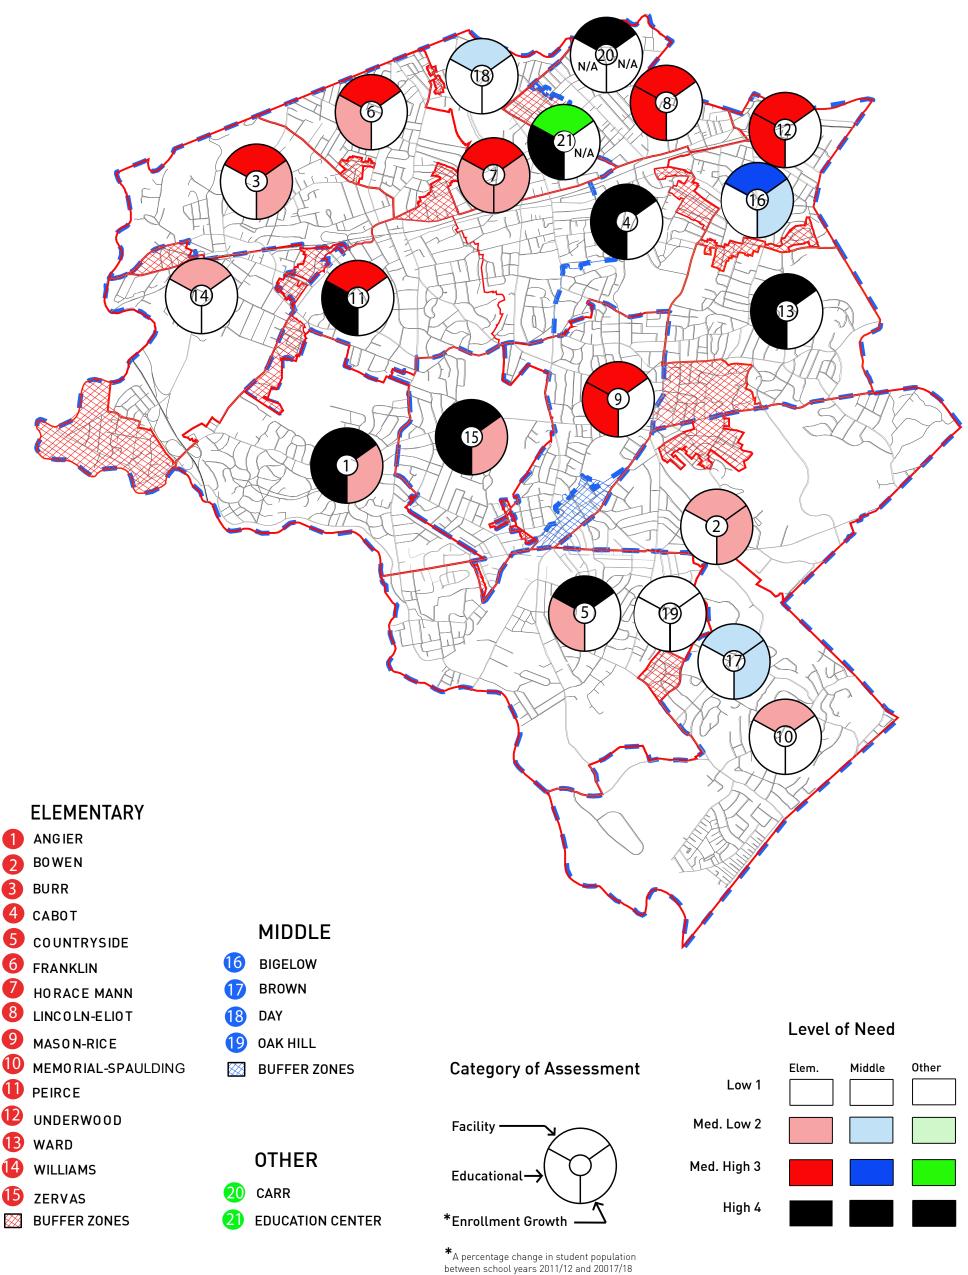

#### **Appendices**

- A. Elementary and Middle School Standards for Facility, Systems and Site (See 2007 Report)
- B. Preliminary Elementary Educational Specifications UPDATED
- C. Preliminary Middle Educational Specifications UPDATED
- D. Middle School Enrollment Projections
- E. Assessment Questionnaire (See 2007 Report)
- F. Facility Assessments UPDATED
- G. Elementary Schools Educational Space Assessment Matrix UPDATED
- H. Educational Space Needs Rating UPDATED
- I. Projected Enrollment Population Growth Rating UPDATED
- J. Existing Schools Assessment Summary Spreadsheet UPDATED
- K. Existing Schools Assessment Graphic Representation UPDATED
- L. Capacity vs. Enrollment UPDATED