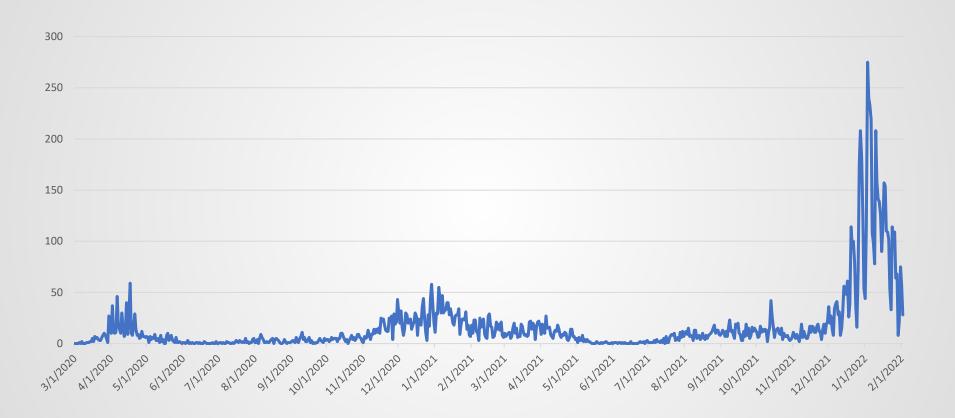

#### Data Notes

- All data is current through the date indicated at the bottom of each slide.
- Data is preliminary and is updated as additional information about cases is acquired.
- Massachusetts data is sourced from the COVID-19
   Data Dashboard posted by the Massachusetts
   Department of Public Health <a href="here">here</a>.
- These reports are provided periodically and include information not already reported on the city's COVID-19 data website.
- The cases by month graph is by test date.