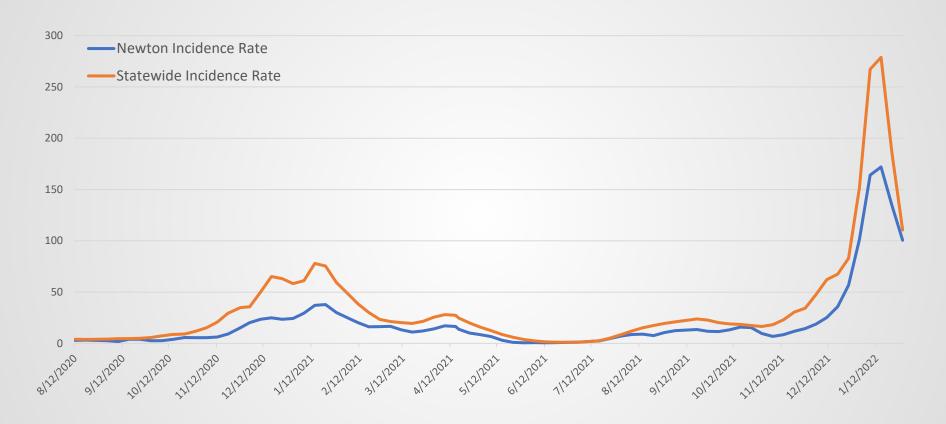

# Preliminary COVID-19 Data



City of Newton

Health and Human Services Department

#### Data Notes

- All data is current through the date indicated at the bottom of each slide.
- Data is preliminary and is updated as additional information about cases is acquired.
- Massachusetts data is sourced from the COVID-19
   Data Dashboard posted by the Massachusetts
   Department of Public Health <a href="here">here</a>.
- These reports are provided periodically and include information not already reported on the city's COVID-19 data website.
- The cases by month graph is by test date.



# Cases by Sex\*



### Deaths by Age 80+\*

74%

#### Confirmed Cases\*



#### Incidence Rate\*



## Positivity Rates\*



# COVID-19 Vaccination Rates in Newton Residents (age 5+) \*

 Percentage with at least one dose  Percentage fully vaccinated

>95%

88%