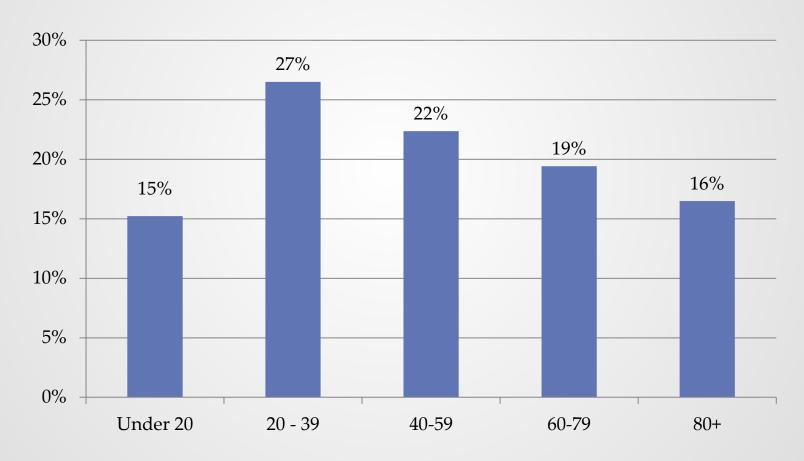

# Preliminary COVID-19 Data



City of Newton

Health and Human Services Department

#### Data Notes

- All data is current through the date indicated at the bottom of each slide.
- Data is preliminary and is updated as additional information about cases is acquired.
- Massachusetts data is sourced from the COVID-19
   Data Dashboard posted by the Massachusetts
   Department of Public Health <a href="here">here</a>.
- These reports are provided periodically and include information not already reported on the city's COVID-19 data website.
- The cases by month graph is by test date.



# Cases by Sex\*



### Deaths by Age 80+\*

74%

#### Confirmed Cases\*



#### Incidence Rate\*



## Positivity Rates\*



# COVID-19 Vaccination Rates in Newton Residents (age 5+) \*

 Percentage with at least one dose  Percentage fully vaccinated

>95%

88%