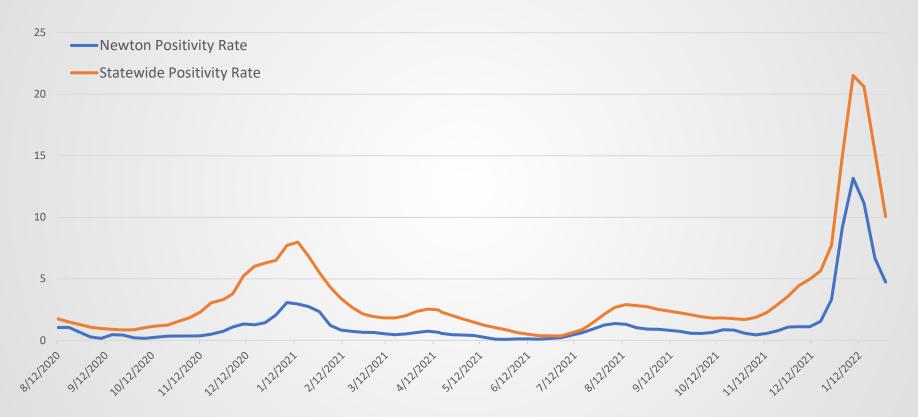

# Preliminary COVID-19 Data



City of Newton

Health and Human Services Department

#### Data Notes

- All data is current through the date indicated at the bottom of each slide.
- Data is preliminary and is updated as additional information about cases is acquired.
- Massachusetts data is sourced from the COVID-19
   Data Dashboard posted by the Massachusetts
   Department of Public Health <a href="here">here</a>.
- These reports are provided periodically and include information not already reported on the city's COVID-19 data website.
- The cases by month graph is by test date.



# Cases by Sex\*



### Deaths by Age 80+\*

74%

#### Confirmed Cases\*



#### Incidence Rate\*



## Positivity Rates\*



# COVID-19 Vaccination Rates in Newton Residents (age 5+) \*

 Percentage with at least one dose  Percentage fully vaccinated

>95%

88%