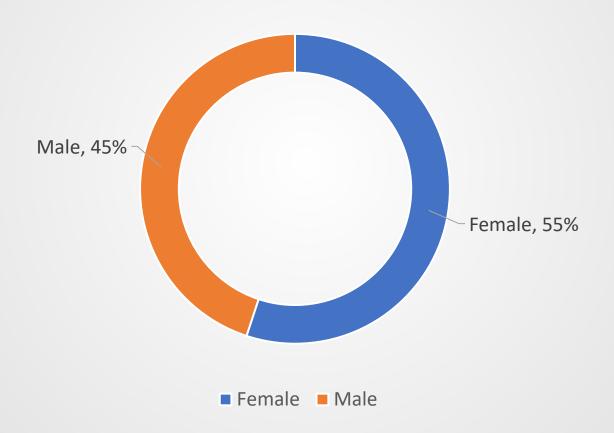

# Preliminary COVID-19 Data



City of Newton

Health and Human Services Department

#### Data Notes

- All data is current through the date indicated at the bottom of each slide.
- Data is preliminary and is updated as additional information about cases is acquired.
- Massachusetts data is sourced from the COVID-19
   Data Dashboard posted by the Massachusetts
   Department of Public Health <a href="here">here</a>.
- These reports are provided periodically and include information not already reported on the city's COVID-19 data website.
- The cases by month graph is by test date.



# Cases by Sex\*



### Deaths by Age 80+\*

74%

#### Confirmed Cases\*



#### Incidence Rate\*



## Positivity Rates\*



# COVID-19 Vaccination Rates in Newton Residents (age 5+) \*

 Percentage with at least one dose  Percentage fully vaccinated

>95%

88%