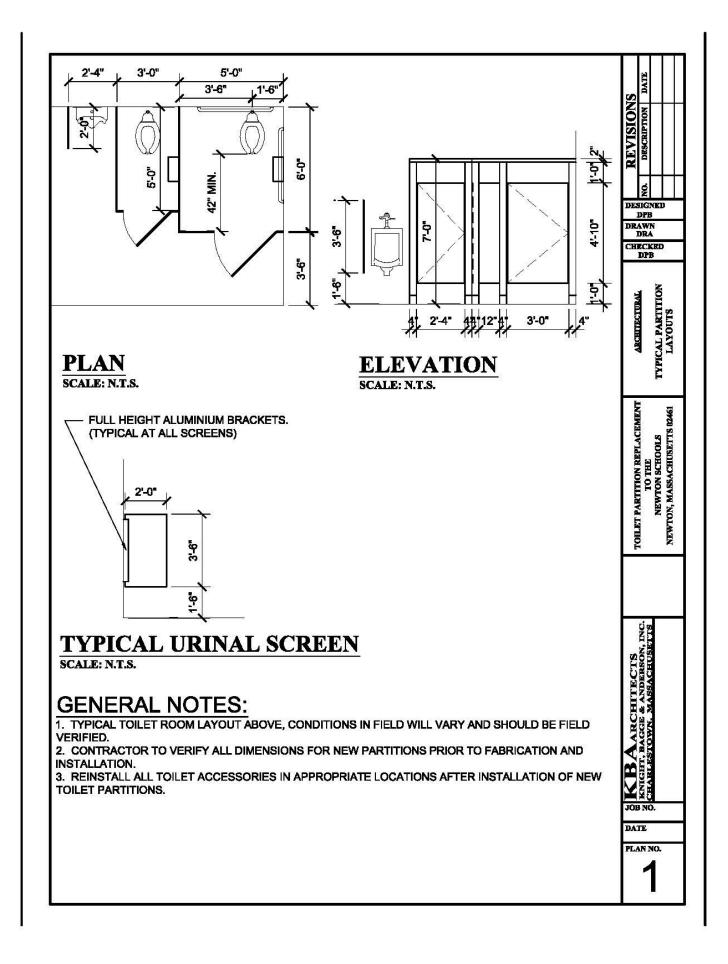

coat hooks and bumpers.
- F. DESIGN STYLE Installation shall be floor anchored with a continuous overhead brace. The overhead brace shall be an anodized aluminum antigrip headrail.
- G. MATERIALS To be billed at contractor's cost plus 10 percent (10%) mark-up

## PART 3 - EXECUTION

## 3.01 **DEMOLITION**

- A. Demolition shall include removal and proper disposal off site of all materials scheduled and designated to be demolished.
- **B.** All debris and demolition material shall be removed and disposed of immediately after the partitions have been removed. No demolition debris shall be stored on site for more than a day.
- C. Any damage caused from removal of partitions or hardware, shall be patched and made ready for new floors and wall painting. (New floor and wall finished are NIC).