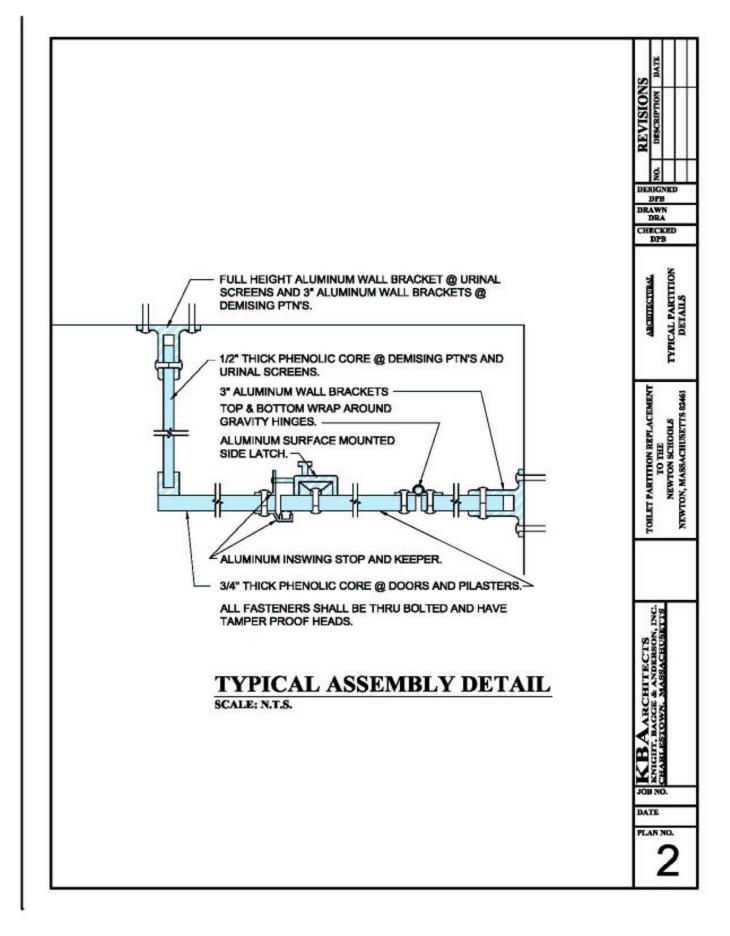

oat hooks and bumpers.
- F. DESIGN STYLE Installation shall be floor anchored with a continuous overhead brace. The overhead brace shall be an anodized aluminum antigrip headrail.
- G. MATERIALS To be billed at contractor's cost plus 10 percent (10%) mark-up

## PART 3 - EXECUTION

## 3.01 **DEMOLITION**

- A. Demolition shall include removal and proper disposal off site of all materials scheduled and designated to be demolished.
- **B.** All debris and demolition material shall be removed and disposed of immediately after the partitions have been removed. No demolition debris shall be stored on site for more than a day.
- C. Any damage caused from removal of partitions or hardware, shall be patched and made ready for new floors and wall painting. (New floor and wall finished are NIC).