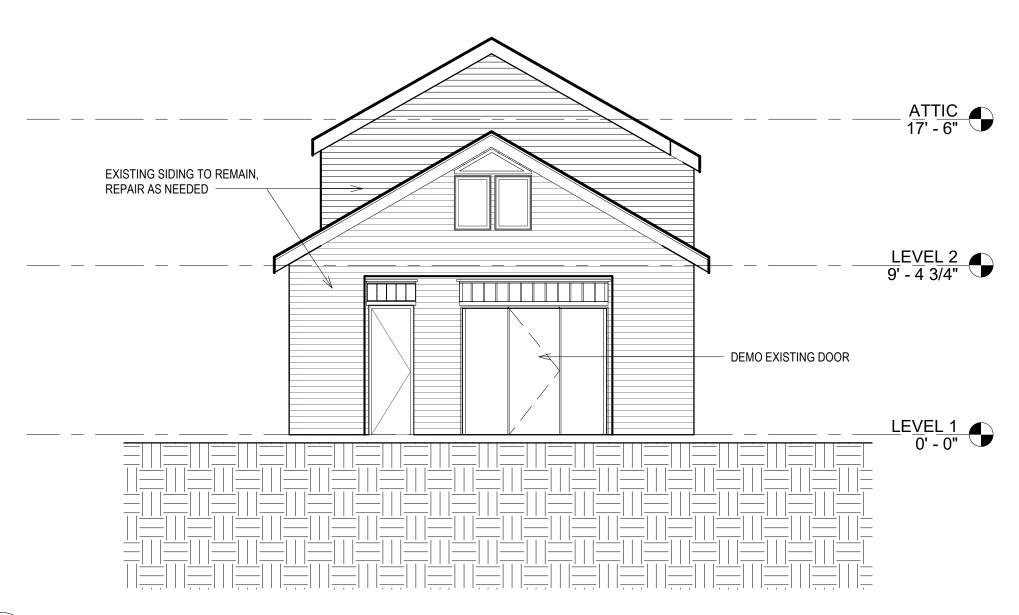

#### REAR ELEV-EXISTING

Project number

02/28/2022

0.08

Date

Author

Checked by

Drawn by

Checker

A5a

Scale 1/4" = 1'-0"

1 REAR - EXISTING

Scale: 1/4" = 1'-0"

Ref: D01

#219-22
DESIGN
& BUILD

ARCHITECT: UP DESIGN & BUILD, LLC