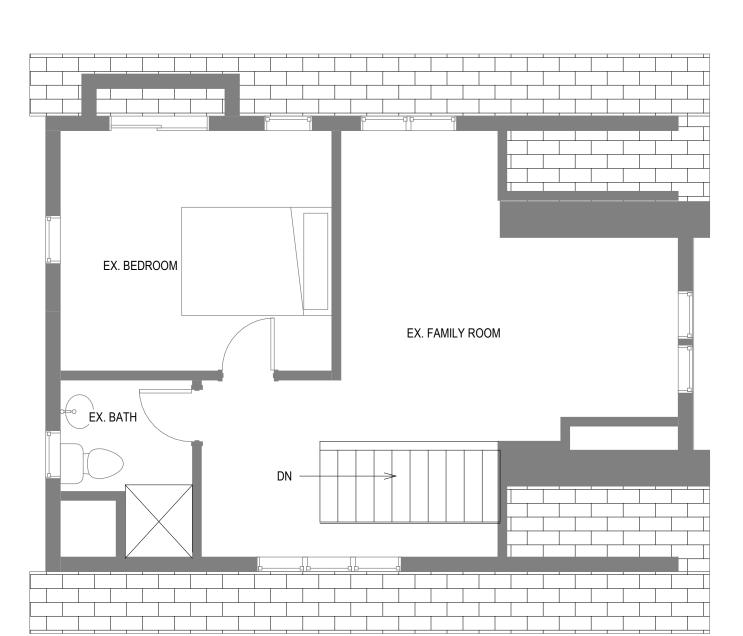

**D02** 

Scale 1/4" = 1'-0"

**EXISTING** STORAGE EXISTING STORAGE A5a 1> EXISTING STORAGE **DEMO WALLS** SPRING ST. ENTRY HIGH ST/ ENTRY FROM MAIN HOUSE HALLWAY

1

LEVEL 1 FLOOR PLAN EXISTING SHEET

D02 | Scale: 1/4" = 1'-0"