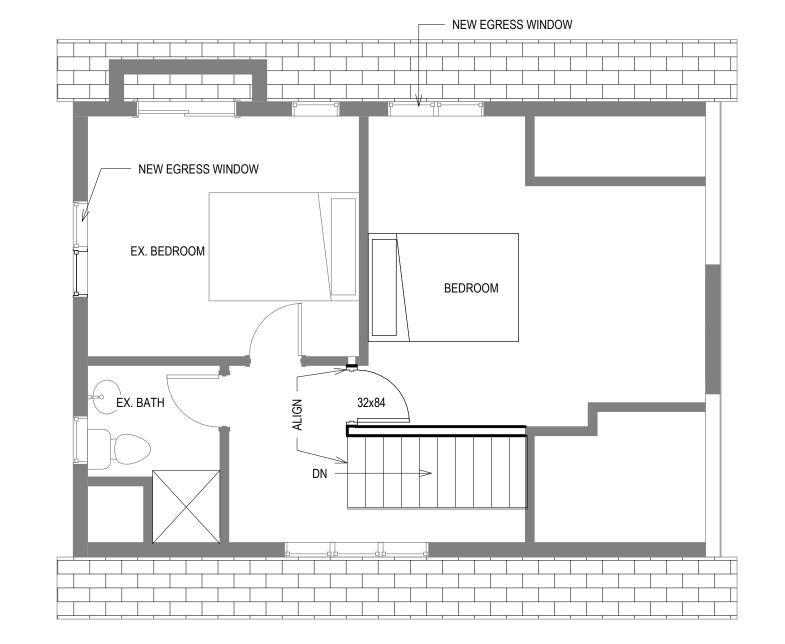

2ND FLOOR -**PROPOSED** 

Project number

80.0

02/28/2022

ΚX

Date

Drawn by

Checked by

ΚX

A<sub>1</sub>b

Scale

1/4" = 1'-0"

3/1/2022

LEVEL 2 FLOOR PLAN PROPOSED CONCEPT

A1b / Scale: 1/4" = 1'-0"

1 ATTIC