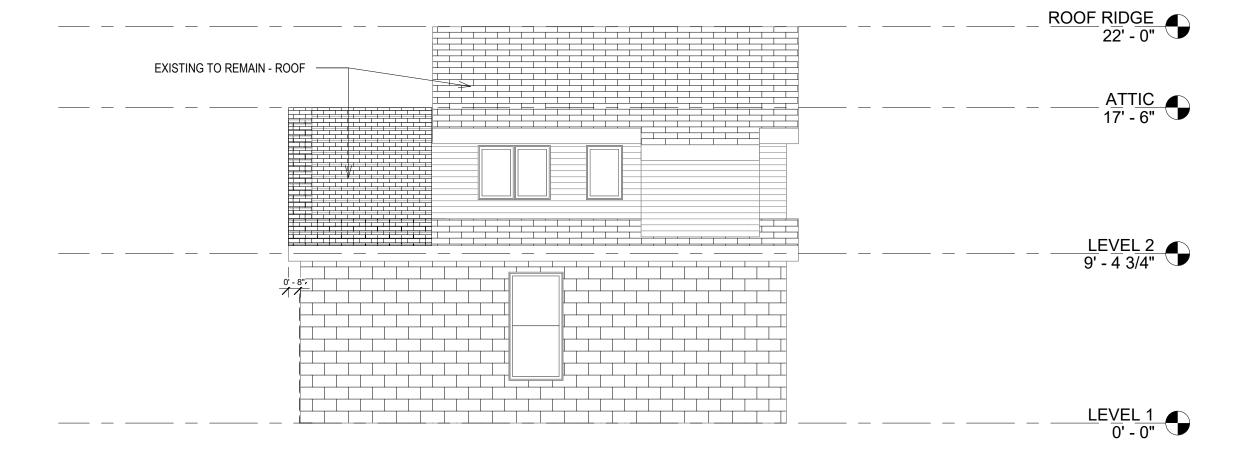

# LEFT ELEV-EXISTING

Project number

0.08

Date

02/28/2022

Drawn by

Author

Checked by

d by Checker

A4a

Scale 3/16" = 1'-0"

3/1/2022 2:47:22 PM

#219-22
DESIGN & BUILD

ARCHITECT: UP DESIGN & BUILD, LLC

EMAIL: INFO@UpDesignBuild.COM

PHONE: 617-902 8626