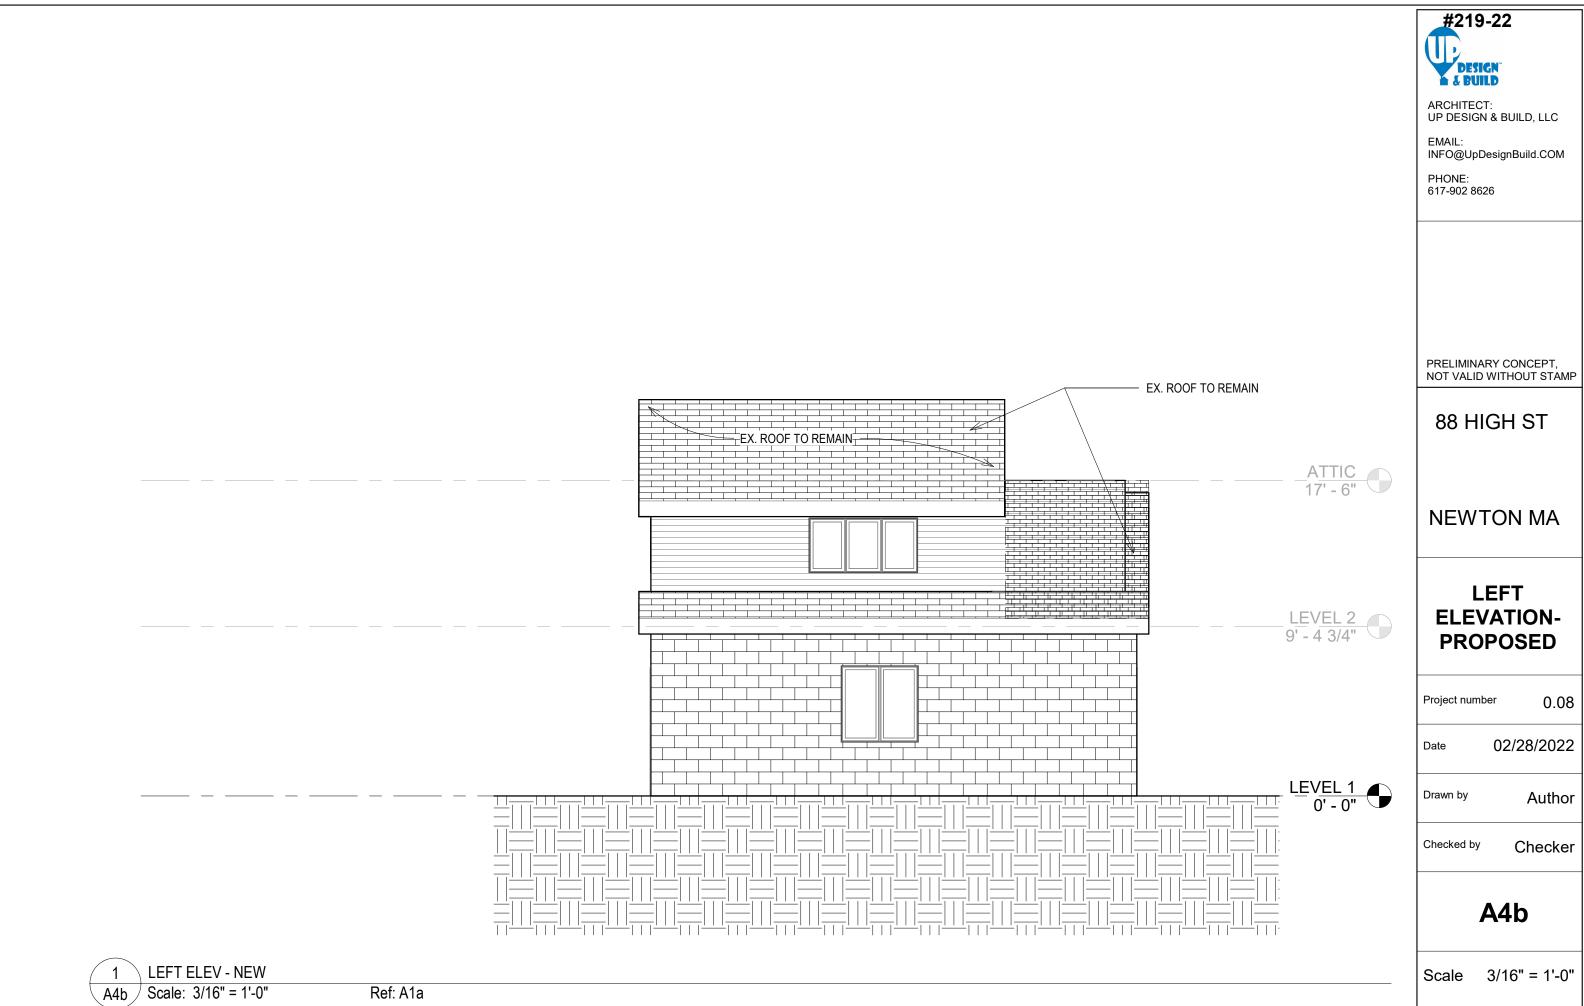

#### REAR ELEV-PROPOSED

Project number

02/28/2022

0.08

3/1/2022

Date

Author

Checked by

Drawn by

Checker

A<sub>5</sub>b

Scale 1/4" = 1'-0"

REAR - NEW

A5b / Scale: 1/4" = 1'-0"

Ref: A1