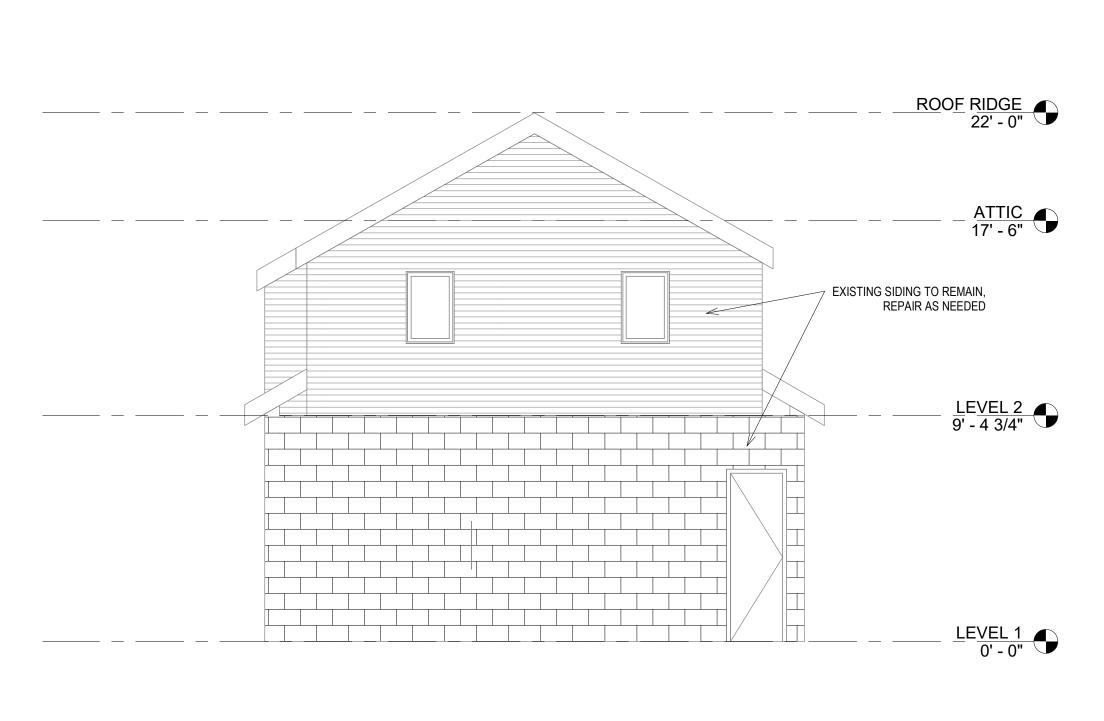

#### REAR ELEV-EXISTING

Project number

02/28/2022

0.08

Date

Author

Checked by

Drawn by

Checker

A5a

Scale 1/4" = 1'-0"

1 REAR - EXISTING

Scale: 1/4" = 1'-0"

Ref: D01

#219-22
DESIGN
& BUILD

ARCHITECT: UP DESIGN & BUILD, LLC