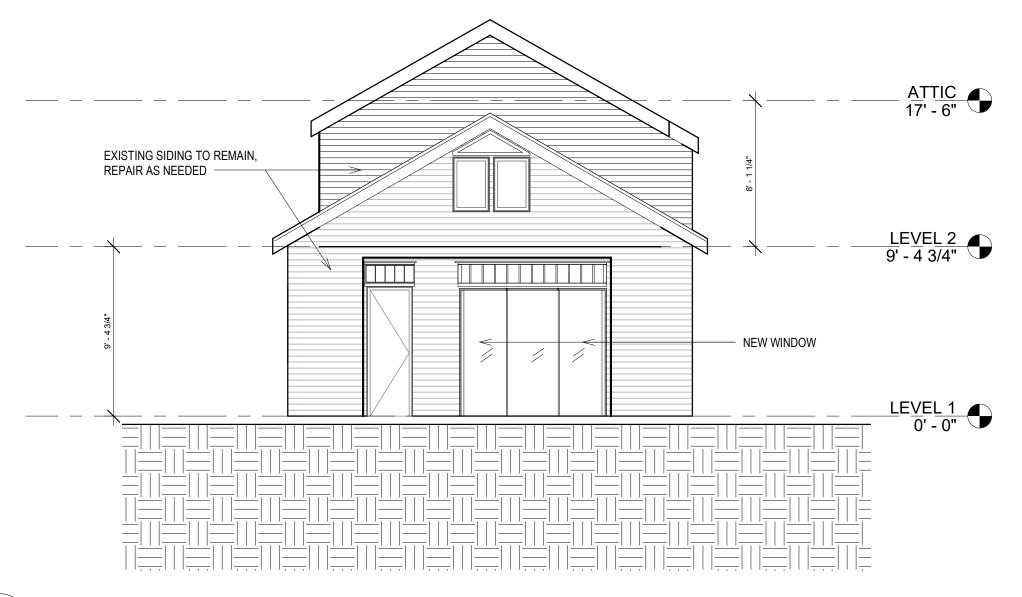

#### REAR ELEV-PROPOSED

Project number

02/28/2022

0.08

3/1/2022

Date

Author

Checked by

Drawn by

Checker

A<sub>5</sub>b

Scale 1/4" = 1'-0"

REAR - NEW

A5b / Scale: 1/4" = 1'-0"

Ref: A1