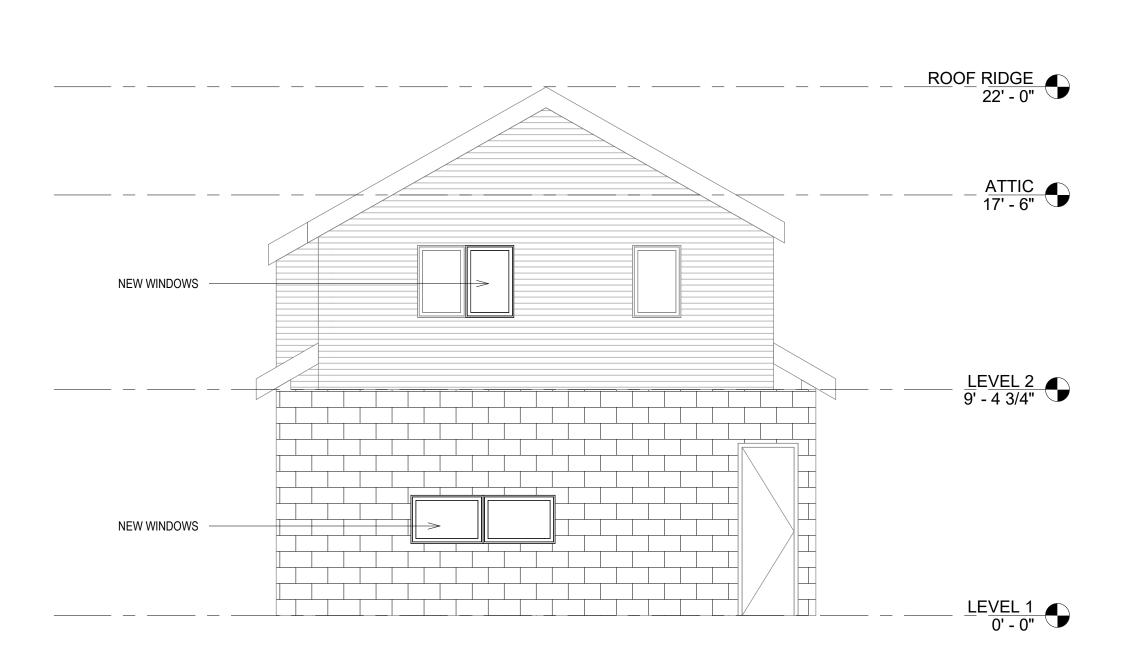

#### REAR ELEV-PROPOSED

Project number

02/28/2022

0.08

3/1/2022

Date

Author

Checked by

Drawn by

Checker

A<sub>5</sub>b

Scale 1/4" = 1'-0"

REAR - NEW

A5b / Scale: 1/4" = 1'-0"

Ref: A1