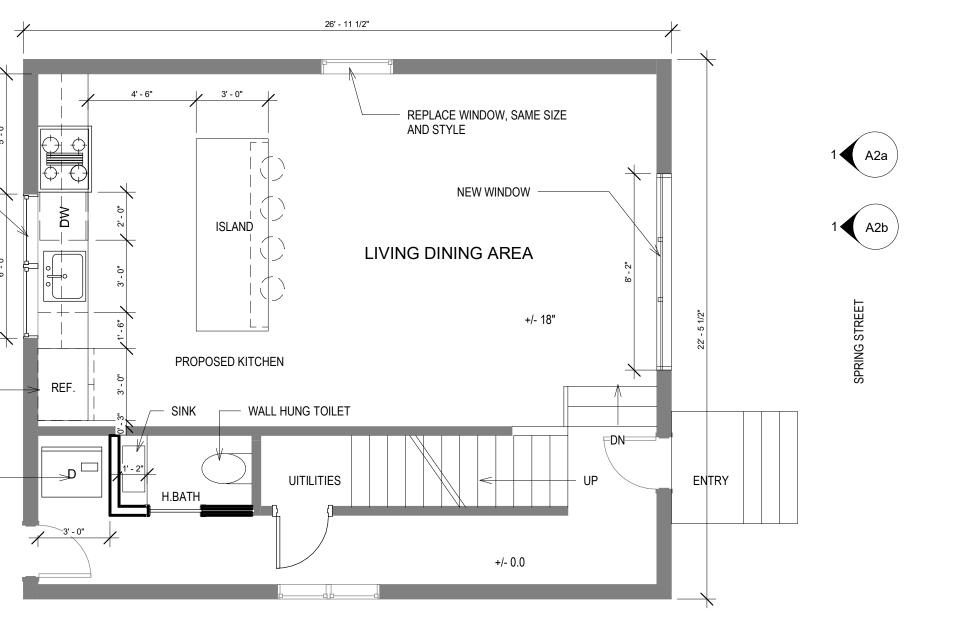

#### **FIRST FLOOR PLAN PROPOSED**

Project number

Date

Drawn by

**Author** 

02/28/2022

80.0

Checked by

Checker

A<sub>1</sub>a

1/4" = 1'-0" Scale

LEVEL 1 FLOOR PLAN NEW WORK

Scale: 1/4" = 1'-0"

Ref: A2a

A5b 1>

PRELIMINARY CONCEPT, NOT VALID WITHOUT STAMP

#219-22

& BUILD

DESIGN

PHONE: 617-902 8626

ARCHITECT: UP DESIGN & BUILD, LLC

EMAIL: INFO@UpDesignBuild.COM

88 HIGH ST

**NEWTON MA** 