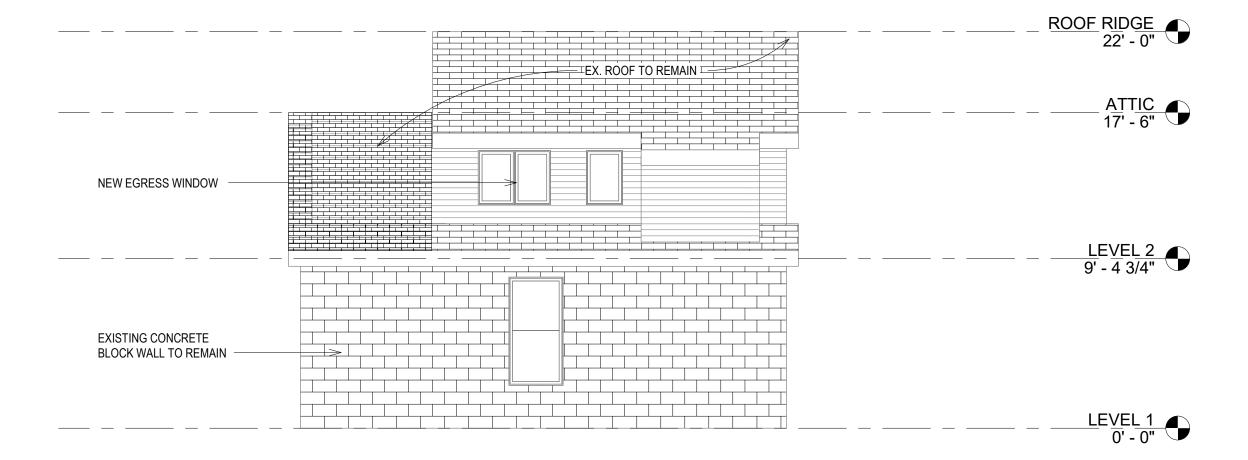

### **RIGHT ELEV-PROPOSED**

Project number

0.08

Date

02/28/2022

Drawn by

Author

Checked by

Checker

2:47:21 PM

3/1/2022

A<sub>3</sub>b

Scale 3/16" = 1'-0"

PROPOSED RIGHT ELEVATION

Scale: 3/16" = 1'-0"

Ref: A1