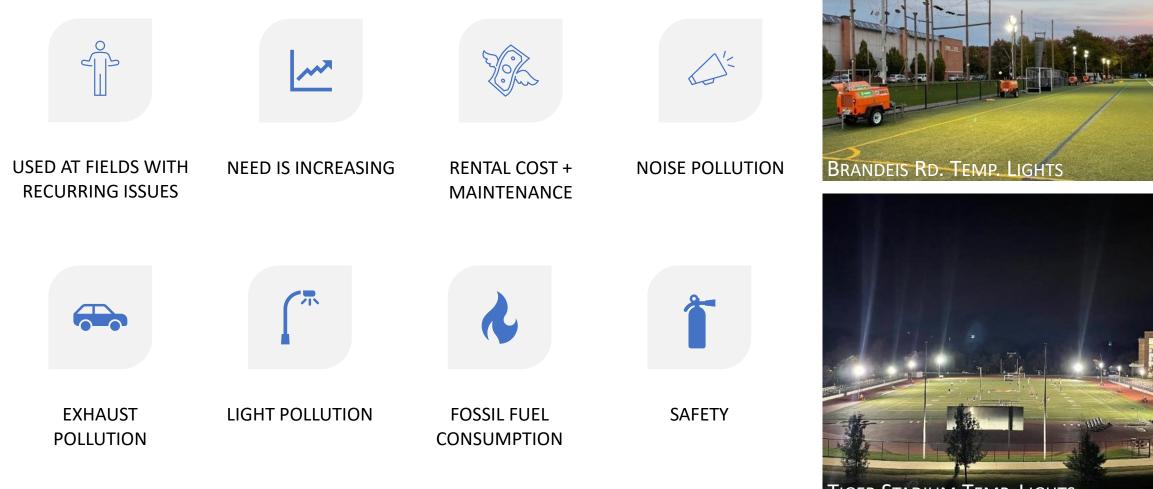

11 PRACTICES/GAMES EACH WEEKDAY TO SCHEDULE

TEAMS ACCESS FIELDS AT 4:15 (AVERAGE FALL SUNSET IS 4:10-4:15)

## NEWTON NORTH HS TIGER STADIUM

#### **ATHLETIC NEEDS**

#### FALL ATHLETIC TEAMS & FIELD NEEDS:

- 3 GIRLS SOCCER TEAMS (9<sup>TH</sup>, JV, VARSITY)
- 3 BOYS' SOCCER TEAMS(9<sup>TH</sup>, JV, VARSITY)
- 3 FOOTBALL TEAMS (9TH, JV, VARSITY)
- 3 FIELD HOCKEY TEAMS (9<sup>TH</sup>, JV, VARSITY)
- 2 CROSS COUNTRY TEAMS ON TRACK

### WINTER ATHLETIC TEAMS AND NEEDS:

• 2 INDOOR TRACK TEAMS, WEATHER PERMITTING

### SPRING ATHLETIC TEAMS AND NEEDS:

- 3 GIRLS LACROSSE TEAMS(ALL LEVELS)
- 3 Boys Lacrosse Teams(All levels)
- 2 OUTDOOR TRACK(VARSITY, JV)

UP TO 12 PRACTICES/GAMES EACH WEEKDAY TO SCHEDULE

LATER SCHOOL DISMISSAL TIME: SAME NEEDS, LESS TIME

# ISSUES WITH TEMPORARY LIGHTS



TIGER STADIUM TEMP. LIGHTS

# PROPOSED LIGHT SYSTEM

#### SITE SPECIFIC LIGHTING DESIGN CONSIDERATIONS:

- ALL DESIGNS VARY BY PROJECT OBJECTIVES
- Adjacency and Abutting Properties + City Lighting Ordinance
- MINIMUM SPILLAGE
- Post-Install Lighting Analysis

#### **OVERARCHING GOALS:**

- BEST LIGHT QUALITY WHILE MINIMIZING ABUTTER
  IMPACTS
  - LIGHT QUALITY
    - UNIFORMITY, INTENSITY, LOW-SPILLAGE
    - ABILITY TO MEET AND EXCEED THE CITY'S LIGHT SPILLAGE ORDINANCE



### LIGHTING SYSTEM STANDARDS:

- LIGHT FIXTURES ARE FACTORY AIMED AND SHIELDED TO ILLUMINATE THE PLAYING SURFACE
- INSTALLATION IS LASER AIMED TO CENTER FIELD
- <u>REMOTE ACCESS</u> FOR MAXIMUM <u>FLEXIBILITY IN SCHEDULING</u>, AND ON/OFF
- Cost effective <u>solution</u> for meeting <u>school and city Athletic Facilit