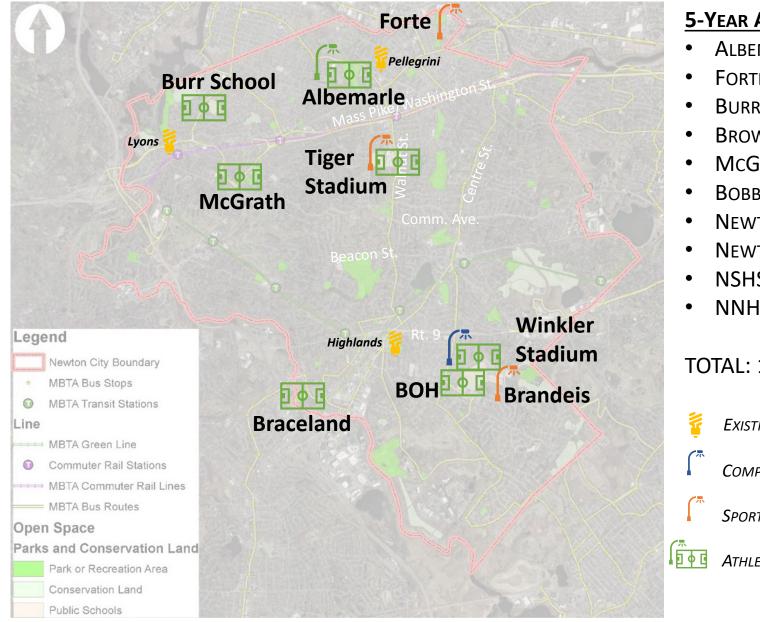

#### **5-YEAR ATHLETIC FIELD CAPITAL PROJECTS:**

- ALBEMARLE PARK
- FORTE PARK RELIGHTING
- **BURR SCHOOL**
- BROWN/OAK HILL FIELDS (BOH)
- McGrath Park
- **BOBBY BRACELAND**
- NEWTON SOUTH BRANDEIS RD. FIELD LIGHTING
- **NEWTON NORTH TIGER STADIUM LIGHTING**
- NSHS SYNTHETIC STADIUM + BRANDEIS TURF REPLACEMENT
- **NNHS Synthetic Turf Replacement**

#### **TOTAL: 10 PROJECTS**

- EXISTING SPORTS FIELD LIGHTING (NOT CURRENTLY ON 5-YEAR PROJECT LIST)
- COMPLETED SPORTS FIELD LIGHTING PROJECTS
- SPORTS FIELD LIGHTING PROJECTS: 2022-2023 CONSTRUCTION
- ATHLETIC FIELD/ PARK PROJECTS PLANNING PHASE