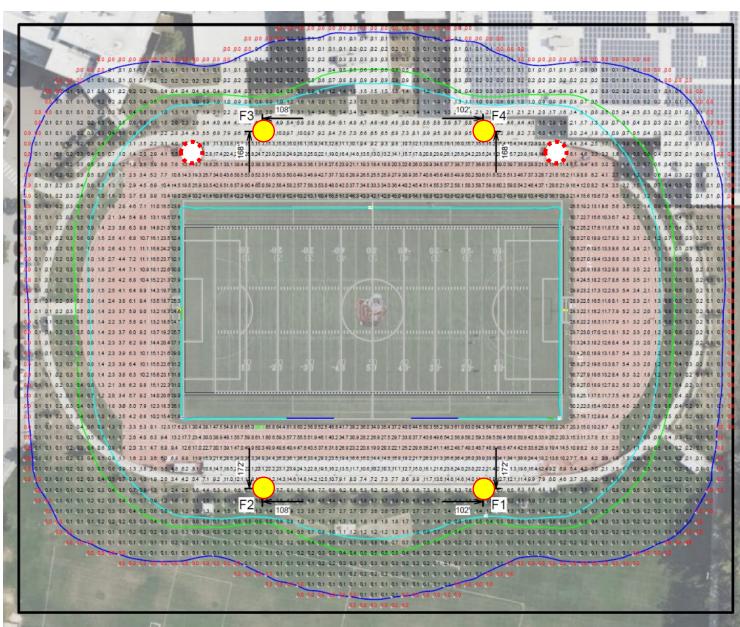

# BRANDEIS RD FIELD SPORTS LIGHTING ANALYSIS

WHAT TO KNOW:

- Total of <u>6 Poles</u> proposed to reduce lateral spill and impacts to abutters
- POLES ARE <u>60 AND 70 FEET TALL</u>

## **NSHS BRANDEIS RD FIELD** LIGHT SPILLAGE LEVEL SUMMARY

9.7 10 1 10 8 11 4 11 4 11 4 11 5 11 7 12 2 12 3 11 7 11

19 2 15.8 16 9 18.5 19.0 18.4 18.6 19.1 19.2 20.1 20.9 20.0 18.2

2 9 26 5 28 5 28 2 28 7 28 8 29 0 30 4 31 3 32 8 31 6 29 3 27 5 25