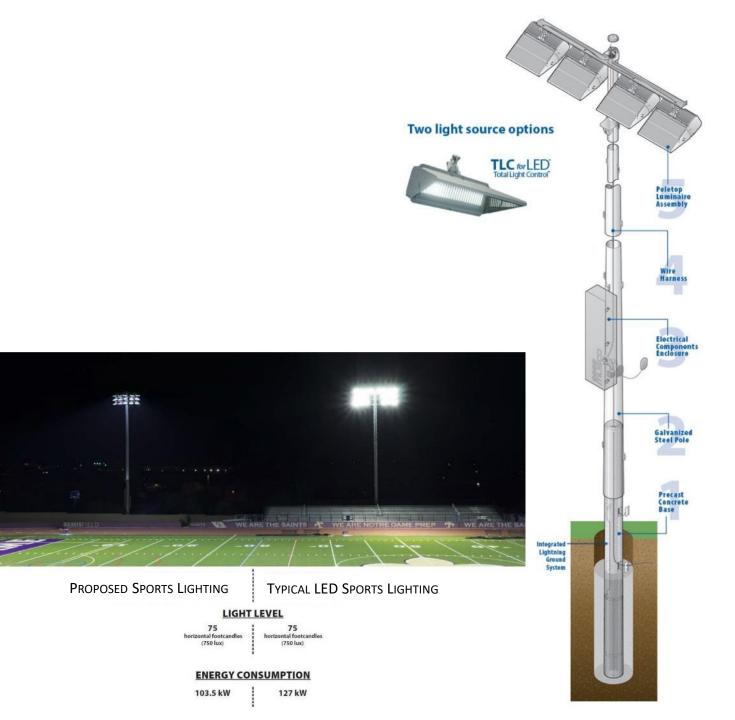

# PROPOSED LIGHT SYSTEM

#### SITE SPECIFIC LIGHTING DESIGN CONSIDERATIONS:

- ALL DESIGNS VARY BY PROJECT OBJECTIVES
- Adjacency and Abutting Properties + City Lighting Ordinance
- MINIMUM SPILLAGE
- Post-Install Lighting Analysis

#### **OVERARCHING GOALS:**

- BEST LIGHT QUALITY WHILE MINIMIZING ABUTTER
  IMPACTS
  - LIGHT QUALITY
    - UNIFORMITY, INTENSITY, LOW-SPILLAGE
    - ABILITY TO MEET AND EXCEED THE CITY'S LIGHT SPILLAGE ORDINANCE

### LIGHTING SYSTEM STANDARDS:

- LIGHT FIXTURES ARE FACTORY AIMED AND SHIELDED TO ILLUMINATE THE PLAYING SURFACE
- INSTALLATION IS LASER AIMED TO CENTER FIELD
- <u>REMOTE ACCESS</u> FOR MAXIMUM <u>FLEXIBILITY IN SCHEDULING</u>, AND ON/OFF
- Cost effective <u>solution</u> for meeting <u>school and city Athletic Facility and Programming needs</u>
- DESIGNED TO MEET DARK SKIES CERTIFICATION (IDA INTERNATIONAL DARK SKIES ASSOCIATION)