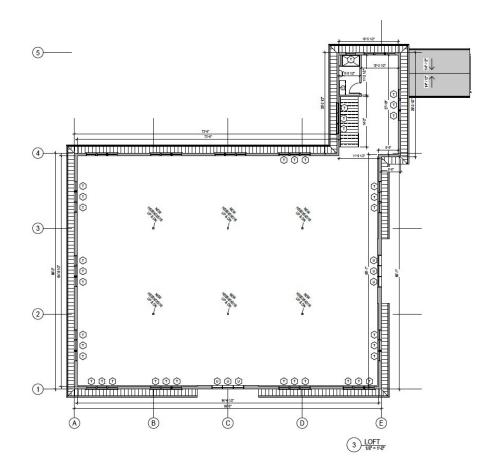

## 244 DUDLEY ROAD

Land Use Committee Public Hearing April 12, 2022

### CURRENT ASSESSOR MAP



#### GENERAL SITE INFORMATION AND BACKGROUND

- 244 Dudley Road
- SRI Zoning District
- 267,748 SF of land (approx. 6.15 acres of land)
- Surrounding by Kennard Park and Lost Pond Reservation
  - (Not visible from Public Way)
- Access via Easement through Kennard Park and Dudley Road
- Single-Family House Use
- City Council Approved Prior Special Permit for 10-Car garage (#514-18)





## PROPOSED CONDITIONS SITE PLAN



# PROPOSED



#### PROPOSED 2<sup>ND</sup> FLOOR LOFT/STORAGE



## NORTHEAST AND SOUTHWEST ELEVATIONS



### SOUTHEAST AND NORTHWEST ELEVATIONS