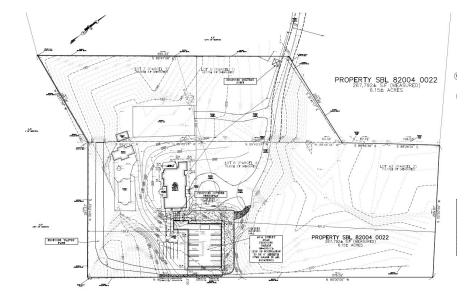

## 244 DUDLEY ROAD

Land Use Committee Public Hearing April 12, 2022

### CURRENT ASSESSOR MAP



#### GENERAL SITE INFORMATION AND BACKGROUND

- 244 Dudley Road
- SRI Zoning District
- 267,748 SF of land (approx. 6.15 acres of land)
- Surrounding by Kennard Park and Lost Pond Reservation
  - (Not visible from Public Way)
- Access via Easement through Kennard Park and Dudley Road
- Single-Family House Use
- City Council Approved Prior Special Permit for 10-Car garage (#514-18)





## PROPOSED CONDITIONS SITE PLAN



# PROPOSED



#### PROPOSED 2<sup>ND</sup> FLOOR LOFT/STORAGE



## NORTHEAST AND SOUTHWEST ELEVATIONS



### SOUTHEAST AND NORTHWEST ELEVATIONS