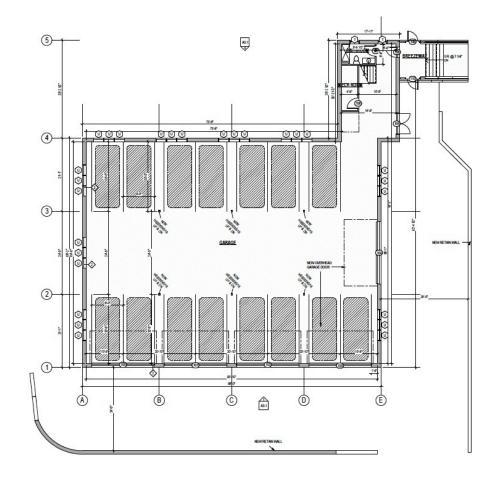

## 244 DUDLEY ROAD

Land Use Committee Public Hearing April 12, 2022

### CURRENT ASSESSOR MAP



#### GENERAL SITE INFORMATION AND BACKGROUND

- 244 Dudley Road
- SRI Zoning District
- 267,748 SF of land (approx. 6.15 acres of land)
- Surrounding by Kennard Park and Lost Pond Reservation
  - (Not visible from Public Way)
- Access via Easement through Kennard Park and Dudley Road
- Single-Family House Use
- City Council Approved Prior Special Permit for 10-Car garage (#514-18)





## PROPOSED CONDITIONS SITE PLAN



# PROPOSED



#### PROPOSED 2<sup>ND</sup> FLOOR LOFT/STORAGE



## NORTHEAST AND SOUTHWEST ELEVATIONS



### SOUTHEAST AND NORTHWEST ELEVATIONS