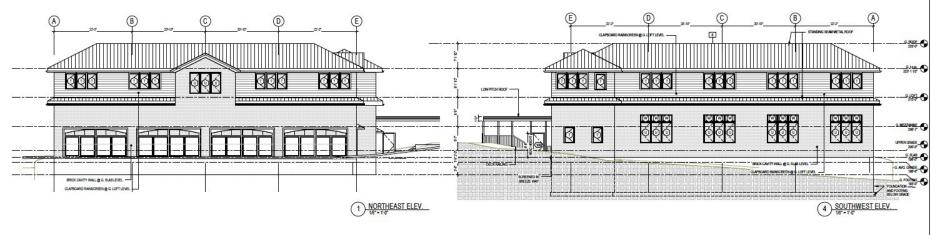

## 244 DUDLEY ROAD

Land Use Committee Public Hearing April 12, 2022

### CURRENT ASSESSOR MAP



#### GENERAL SITE INFORMATION AND BACKGROUND

- 244 Dudley Road
- SRI Zoning District
- 267,748 SF of land (approx. 6.15 acres of land)
- Surrounding by Kennard Park and Lost Pond Reservation
  - (Not visible from Public Way)
- Access via Easement through Kennard Park and Dudley Road
- Single-Family House Use
- City Council Approved Prior Special Permit for 10-Car garage (#514-18)





## PROPOSED CONDITIONS SITE PLAN



# PROPOSED



#### PROPOSED 2<sup>ND</sup> FLOOR LOFT/STORAGE



## NORTHEAST AND SOUTHWEST ELEVATIONS



### SOUTHEAST AND NORTHWEST ELEVATIONS