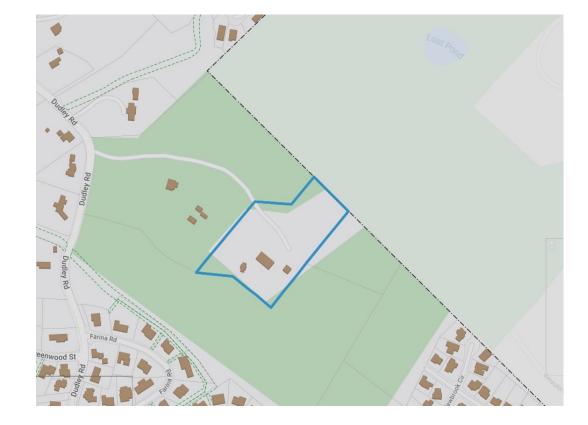

### CURRENT ASSESSOR MAP

#### GENERAL SITE INFORMATION AND BACKGROUND

- 244 Dudley Road
- SRI Zoning District
- 267,748 SF of land (approx. 6.15 acres of land)
- Surrounding by Kennard Park and Lost Pond Reservation
  - (Not visible from Public Way)
- Access via Easement through Kennard Park and Dudley Road
- Single-Family House Use
- City Council Approved Prior Special Permit for 10-Car garage (#514-18)