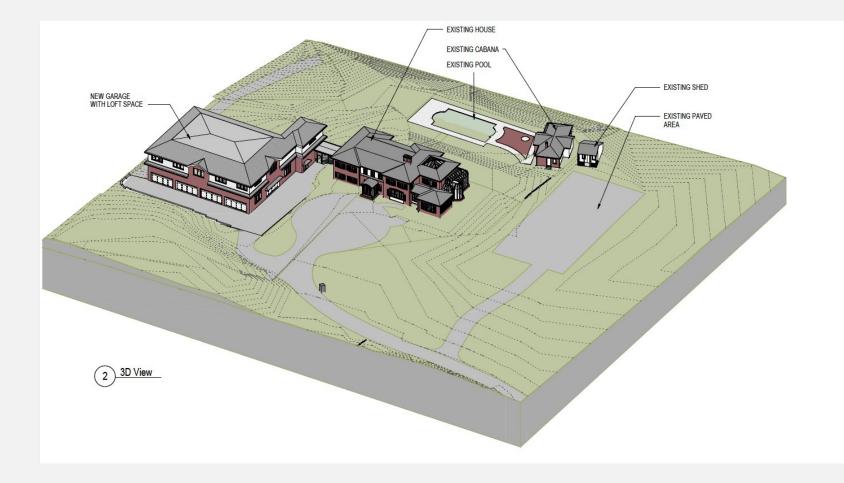

## 244 DUDLEY ROAD

Land Use Committee Public Hearing April 12, 2022

### CURRENT ASSESSOR MAP



#### GENERAL SITE INFORMATION AND BACKGROUND

- 244 Dudley Road
- SRI Zoning District
- 267,748 SF of land (approx. 6.15 acres of land)
- Surrounding by Kennard Park and Lost Pond Reservation
  - (Not visible from Public Way)
- Access via Easement through Kennard Park and Dudley Road
- Single-Family House Use
- City Council Approved Prior Special Permit for 10-Car garage (#514-18)





## PROPOSED CONDITIONS SITE PLAN



# PROPOSED



#### PROPOSED 2<sup>ND</sup> FLOOR LOFT/STORAGE



## NORTHEAST AND SOUTHWEST ELEVATIONS



### SOUTHEAST AND NORTHWEST ELEVATIONS