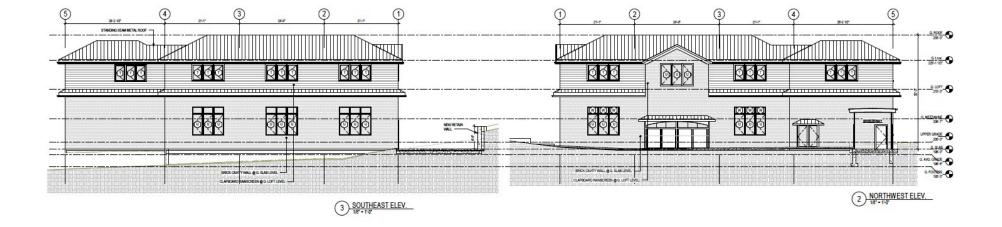

## 244 DUDLEY ROAD

Land Use Committee Public Hearing April 12, 2022

### CURRENT ASSESSOR MAP



#### GENERAL SITE INFORMATION AND BACKGROUND

- 244 Dudley Road
- SRI Zoning District
- 267,748 SF of land (approx. 6.15 acres of land)
- Surrounding by Kennard Park and Lost Pond Reservation
  - (Not visible from Public Way)
- Access via Easement through Kennard Park and Dudley Road
- Single-Family House Use
- City Council Approved Prior Special Permit for 10-Car garage (#514-18)





## PROPOSED CONDITIONS SITE PLAN



# PROPOSED



#### PROPOSED 2<sup>ND</sup> FLOOR LOFT/STORAGE



## NORTHEAST AND SOUTHWEST ELEVATIONS



### SOUTHEAST AND NORTHWEST ELEVATIONS