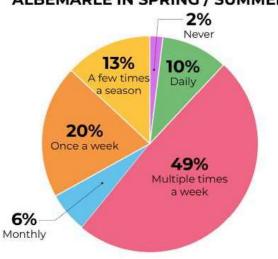

**HOW OFTEN DO YOU VISIT** ALBEMARLE IN SPRING / SUMMER?

**HOW OFTEN DO YOU VISIT** ALBEMARLE IN FALL / WINTER?

**HOW DO YOU MOST OFTEN GET TO ALBEMARLE?** 