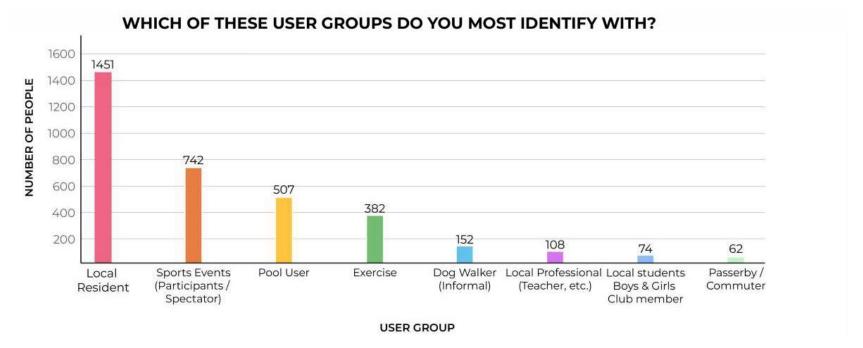

**HOW OFTEN DO YOU VISIT** ALBEMARLE IN SPRING / SUMMER?

**HOW OFTEN DO YOU VISIT** ALBEMARLE IN FALL / WINTER?

**HOW DO YOU MOST OFTEN GET TO ALBEMARLE?** 