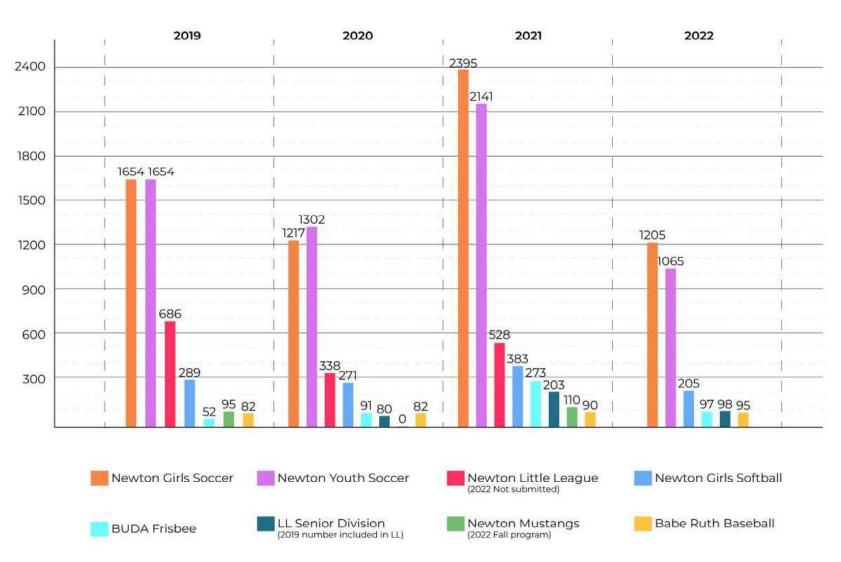

# PERMITTED FIELD USAGE DATA FOR YOUTH SPORT GROUPS

## ANNUAL HOURS OF PERMITTED FIELD USAGE AT ALBEMARLE