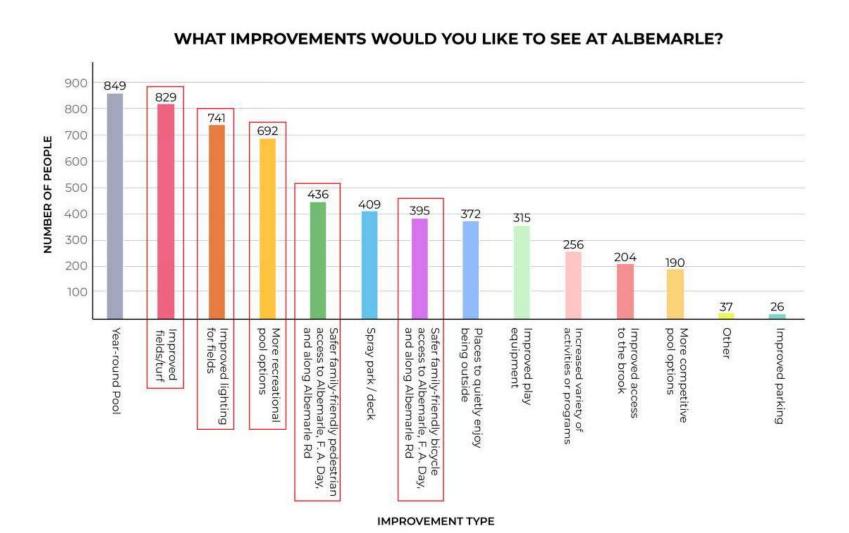

**HOW OFTEN DO YOU VISIT** ALBEMARLE IN SPRING / SUMMER?



**HOW OFTEN DO YOU VISIT** ALBEMARLE IN FALL / WINTER?



**HOW DO YOU MOST OFTEN GET TO ALBEMARLE?** 



#### WHAT TIME OF DAY DO YOU VISIT?



#### WHAT IS YOUR HOME ZIP CODE?



#### PLANS FOR ALBEMARLE SHOULD INCLUDE THE IMPACTS OF CLIMATE CHANGE AND FLOODING IN THIS AREA





#### WHAT ARE YOUR TOP 5 PRIORITIES FOR THIS AREA?



PRIORITY TYPE

#### WHAT TYPES OF ACTIVITIES DO YOU USE ALBEMARLE FOR?





## WHAT WOULD MAKE YOU USE ALBEMARLE MORE?

## PLEASE SHARE ANY ADDITIONAL THOUGHTS OR IDEAS FOR THE FUTURE OF ALBEMARLE PARK





# PERMITTED FIELD USAGE DATA FOR YOUTH SPORT GROUPS

## ANNUAL HOURS OF PERMITTED FIELD USAGE AT ALBEMARLE