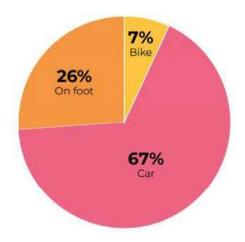

**HOW OFTEN DO YOU VISIT** ALBEMARLE IN SPRING / SUMMER?

**HOW OFTEN DO YOU VISIT** ALBEMARLE IN FALL / WINTER?

**HOW DO YOU MOST OFTEN GET TO ALBEMARLE?** 