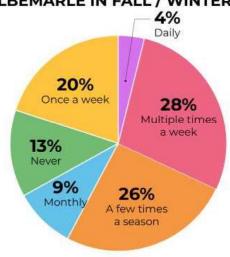

**HOW OFTEN DO YOU VISIT** ALBEMARLE IN SPRING / SUMMER?

**HOW OFTEN DO YOU VISIT** ALBEMARLE IN FALL / WINTER?

**HOW DO YOU MOST OFTEN GET TO ALBEMARLE?** 