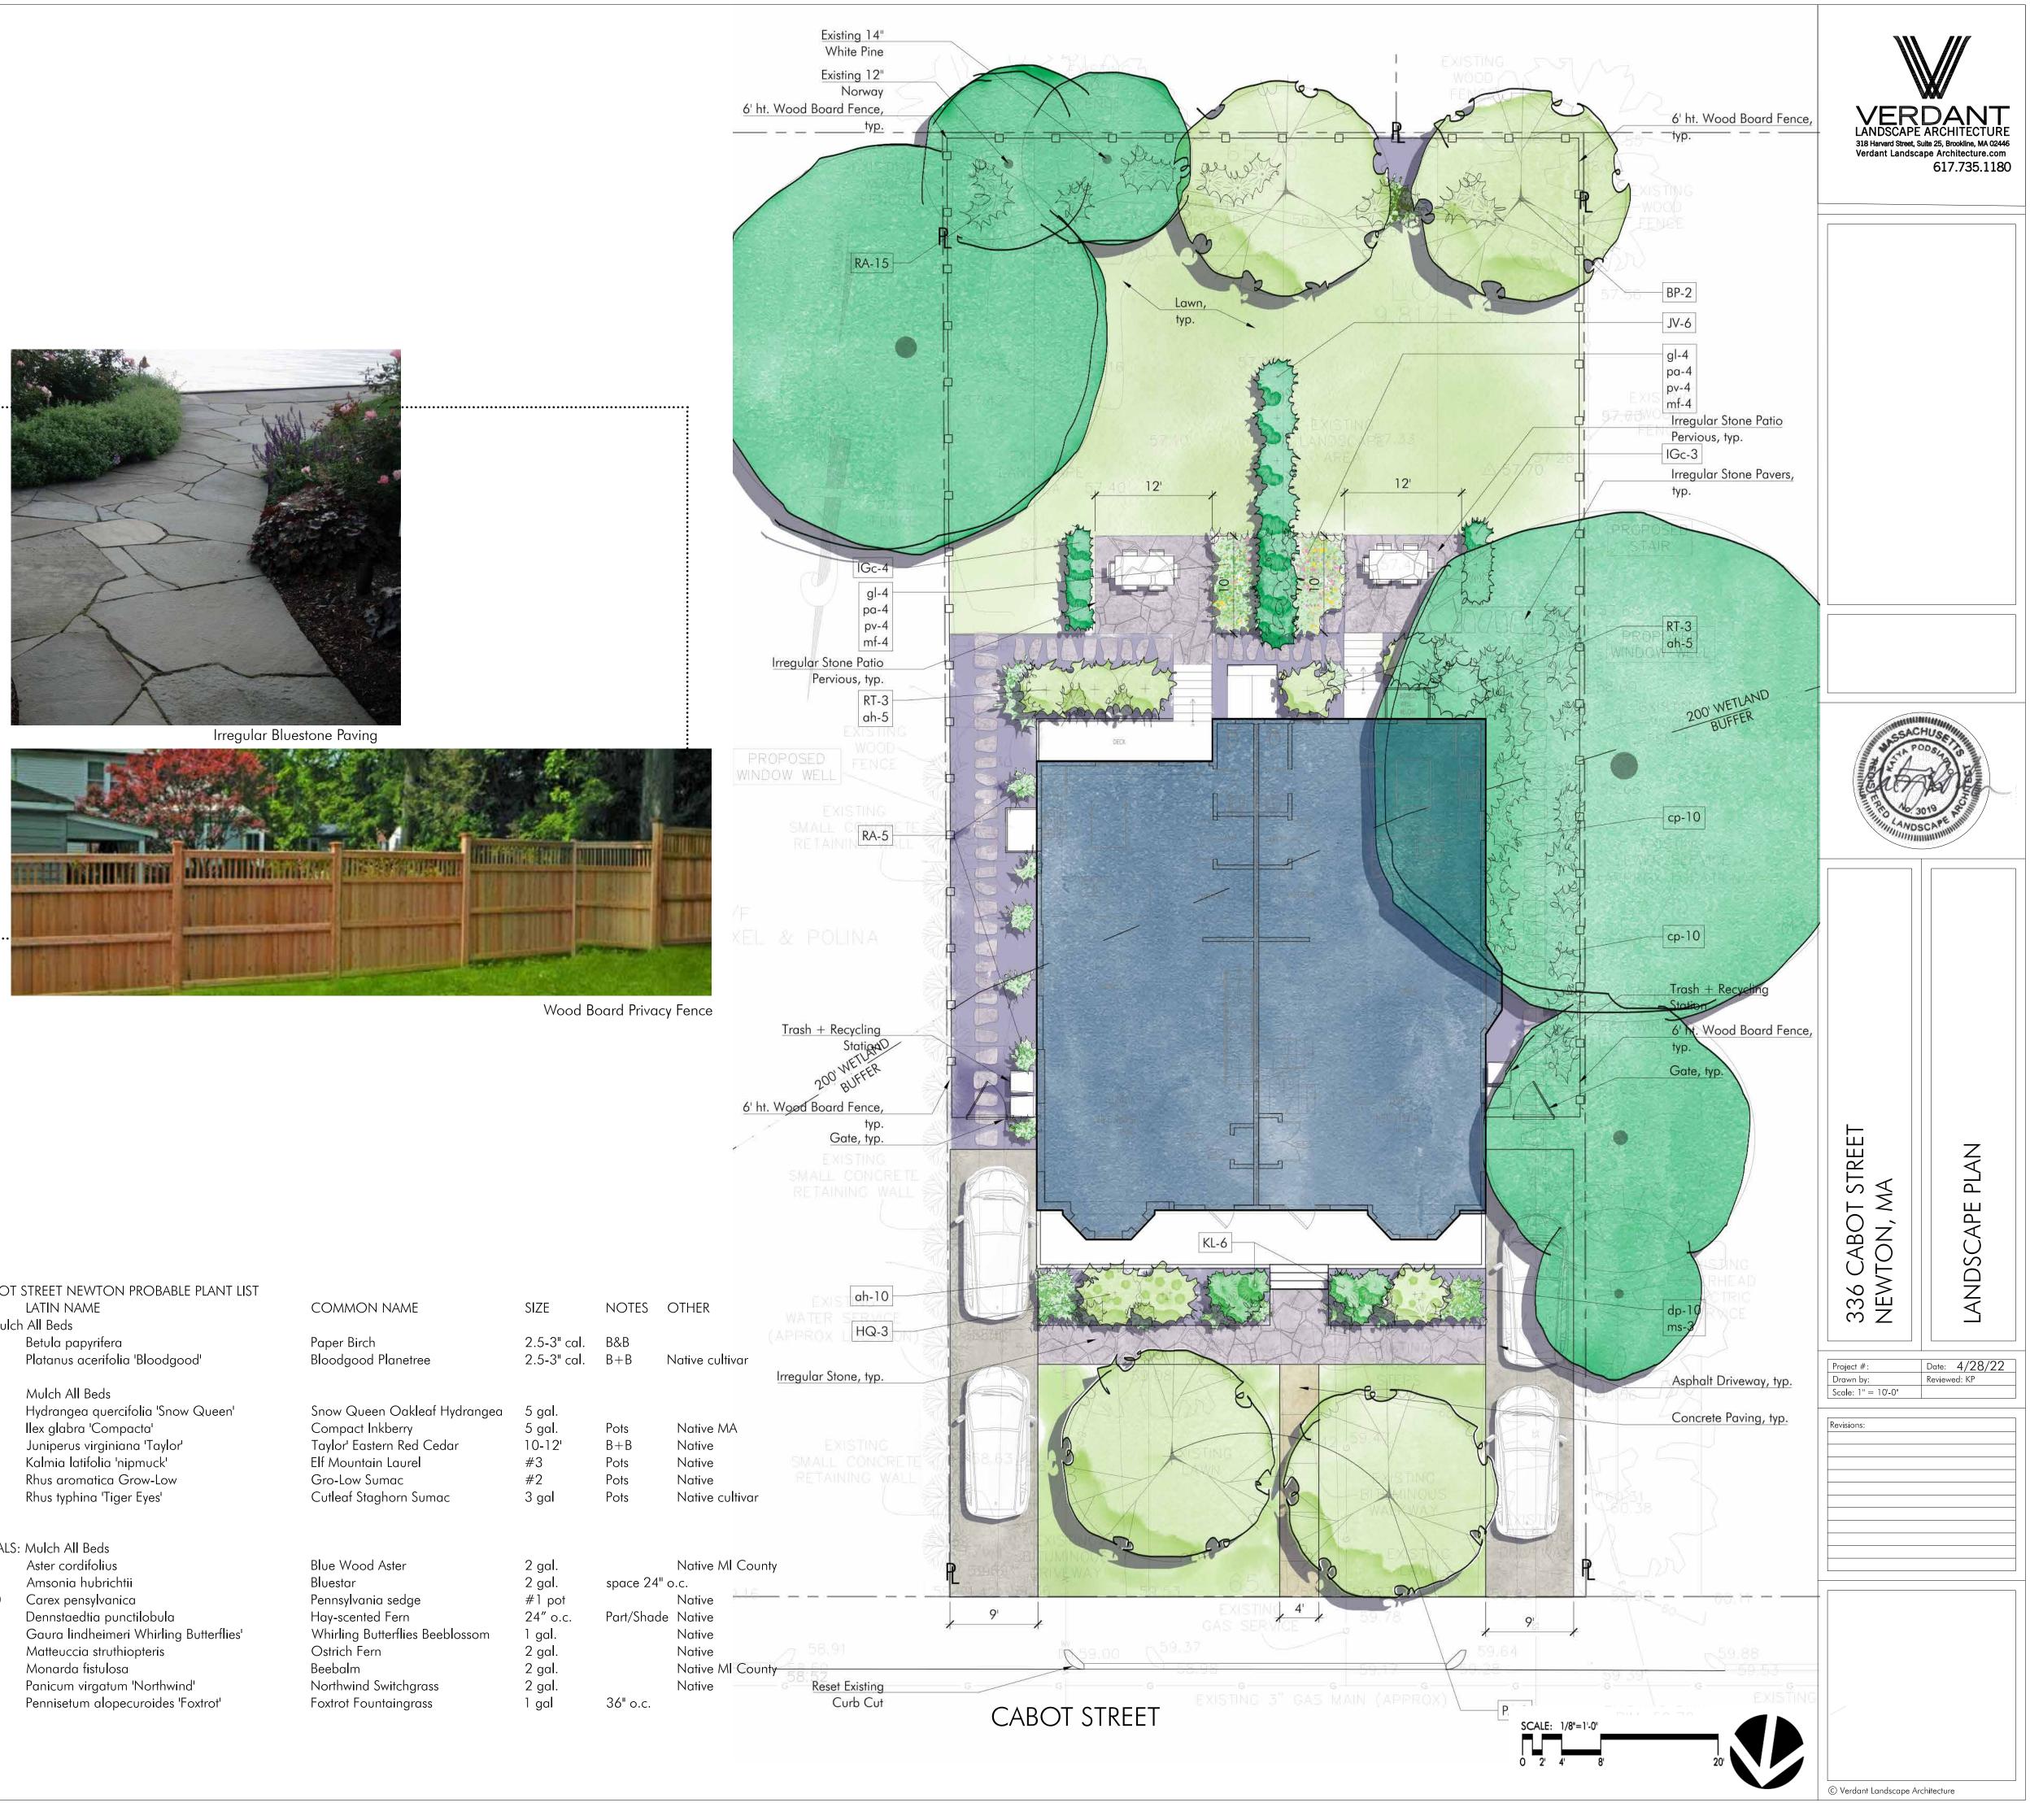

NATIVE PLANT COMMUNITIES WHOLE SITE | Native, wildlife friendly plantings & practices with a range of trees, shrubs, perennials and groundcovers, helps support biodiversity in the neighborhood

Hydrangea Snow Queen

Amsonia

Hay-scented Fern

Aster

pa

| SYM                                                          | #   | latin name                        |  |  |
|--------------------------------------------------------------|-----|-----------------------------------|--|--|
| TREES: Mulch All Beds                                        |     |                                   |  |  |
| 3P                                                           | 2   | Betula papyrifera                 |  |  |
| PA                                                           | 2   | Platanus acerifolia 'Bloodgood'   |  |  |
|                                                              |     |                                   |  |  |
| Shrue                                                        | 35: | Mulch All Beds                    |  |  |
| HQ                                                           | 3   | Hydrangea quercifolia 'Snow Queen |  |  |
| Gc                                                           | 7   | llex glabra 'Compacta'            |  |  |
| JV                                                           | 7   | Juniperus virginiana 'Taylor'     |  |  |
| <l< td=""><td>6</td><td>Kalmia latifolia 'nipmuck'</td></l<> | 6   | Kalmia latifolia 'nipmuck'        |  |  |
| RA                                                           | 15  | Rhus aromatica Grow-Low           |  |  |
| RT                                                           | 6   | Rhus typhina 'Tiger Eyes'         |  |  |
|                                                              |     |                                   |  |  |

| PERENNIALS: | Mulch All | Beds    |
|-------------|-----------|---------|
|             |           | L.C. L. |

- 10 10 ah 20 ср 10 ms pv