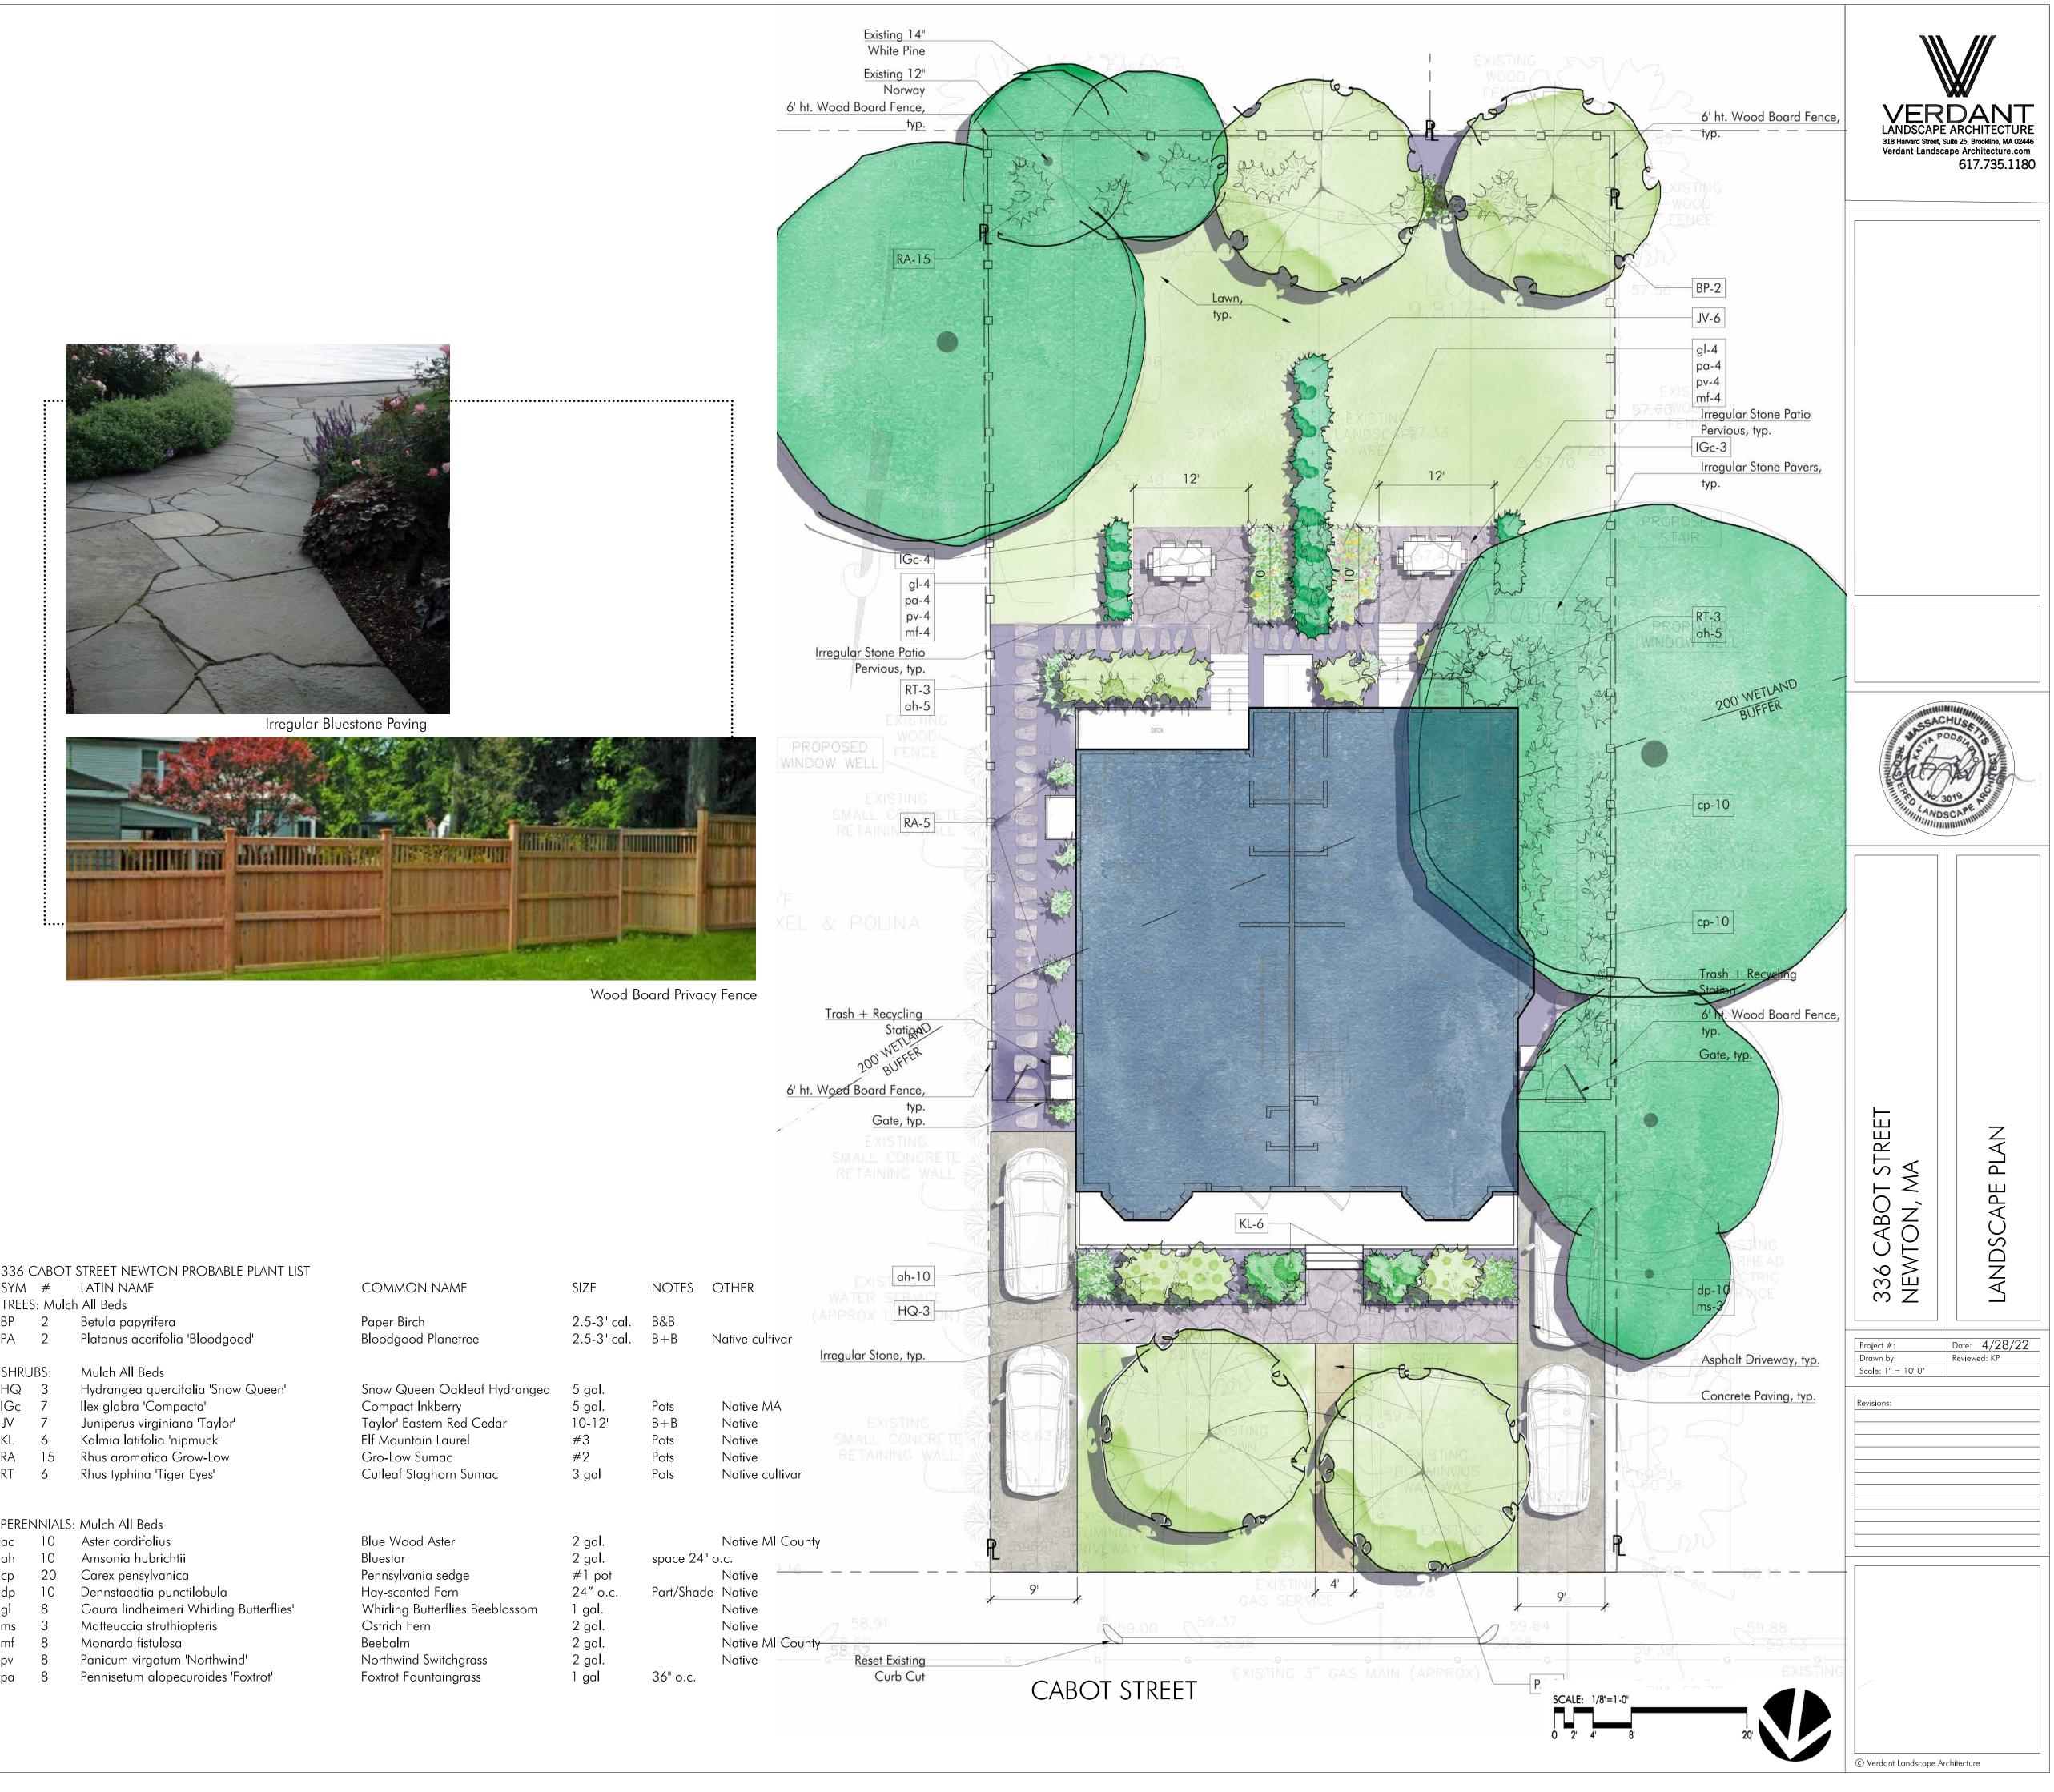

NATIVE PLANT COMMUNITIES WHOLE SITE | Native, wildlife friendly plantings & practices with a range of trees, shrubs, perennials and groundcovers, helps support biodiversity in the neighborhood

Hydrangea Snow Queen

Amsonia

Hay-scented Fern

Aster

pa

| SYM                                                          | #   | latin name                        |  |  |
|--------------------------------------------------------------|-----|-----------------------------------|--|--|
| TREES: Mulch All Beds                                        |     |                                   |  |  |
| 3P                                                           | 2   | Betula papyrifera                 |  |  |
| PA                                                           | 2   | Platanus acerifolia 'Bloodgood'   |  |  |
|                                                              |     |                                   |  |  |
| Shrue                                                        | 35: | Mulch All Beds                    |  |  |
| HQ                                                           | 3   | Hydrangea quercifolia 'Snow Queen |  |  |
| Gc                                                           | 7   | llex glabra 'Compacta'            |  |  |
| JV                                                           | 7   | Juniperus virginiana 'Taylor'     |  |  |
| <l< td=""><td>6</td><td>Kalmia latifolia 'nipmuck'</td></l<> | 6   | Kalmia latifolia 'nipmuck'        |  |  |
| RA                                                           | 15  | Rhus aromatica Grow-Low           |  |  |
| RT                                                           | 6   | Rhus typhina 'Tiger Eyes'         |  |  |
|                                                              |     |                                   |  |  |

| PERENNIALS: | Mulch All | Beds    |
|-------------|-----------|---------|
|             |           | L.C. L. |

- 10 10 ah 20 ср 10 ms pv