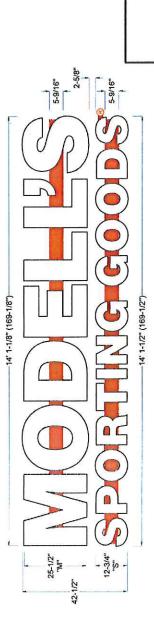

1. Reface of one free-standing directional sign, non-illuminated, with approximately 7 square feet of sign area perpendicular to Needham Street.

- Reface of one wall mounted principal sign, internally illuminated, with approximately 42 square feet of sign area on the western façade facing Needham Street. The size of the sign shown on drawing is 168" x 35.207".
- 3. Reface of one wall mounted principal sign, internally illuminated, with approximately 42 square feet of sign area on the southern façade facing the parking lot. The size of the sign shown on drawing is 168" x 35.207".
- 4. Reface of one perpendicular secondary sign, non-illuminated, with approximately 26 square feet of sign area on the southern façade facing Needham Street.

#### **TECHNICAL REVIEW:**

- It was determined by the Commissioner of Inspectional Services Department (ISD) in a letter dated January 17, 2014, that the free-standing sign is a Directory Sign (attachment C). The reface of free-standing directory sign appears to be consistent with the special permit.
- In the letter from the Commissioner, it is also stated that 188 Needham Street is a building on a "corner" and "corner lot" so 188 Needham Street can have two primary signs, each up to 50 sq. ft. Both the proposed wall mounted principal signs appear to be consistent with the determination from the Commissioner allowing two primary signs, each up to 50 sq. ft.
- The letter also states that the applicant is allowed the second 50 sq. ft. sign. The proposed perpendicular sign appears to be consistent with the determination from the Commissioner.

<u>STAFF RECOMMENDATION</u>: Staff recommends approval of reface of the proposed directional sign, both principal signs, and perpendicular secondary sign.