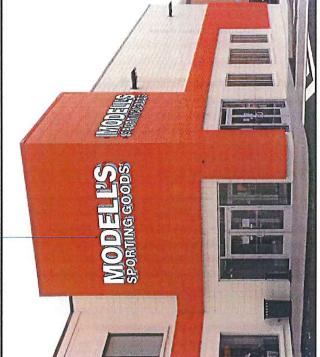

1. Reface of one free-standing directional sign, non-illuminated, with approximately 7 square feet of sign area perpendicular to Needham Street.

- Reface of one wall mounted principal sign, internally illuminated, with approximately 42 square feet of sign area on the western façade facing Needham Street. The size of the sign shown on drawing is 168" x 35.207".
- 3. Reface of one wall mounted principal sign, internally illuminated, with approximately 42 square feet of sign area on the southern façade facing the parking lot. The size of the sign shown on drawing is 168" x 35.207".
- 4. Reface of one perpendicular secondary sign, non-illuminated, with approximately 26 square feet of sign area on the southern façade facing Needham Street.

#### **TECHNICAL REVIEW:**

- It was determined by the Commissioner of Inspectional Services Department (ISD) in a letter dated January 17, 2014, that the free-standing sign is a Directory Sign (attachment C). The reface of free-standing directory sign appears to be consistent with the special permit.
- In the letter from the Commissioner, it is also stated that 188 Needham Street is a building on a "corner" and "corner lot" so 188 Needham Street can have two primary signs, each up to 50 sq. ft. Both the proposed wall mounted principal signs appear to be consistent with the determination from the Commissioner allowing two primary signs, each up to 50 sq. ft.
- The letter also states that the applicant is allowed the second 50 sq. ft. sign. The proposed perpendicular sign appears to be consistent with the determination from the Commissioner.

<u>STAFF RECOMMENDATION</u>: Staff recommends approval of reface of the proposed directional sign, both principal signs, and perpendicular secondary sign.