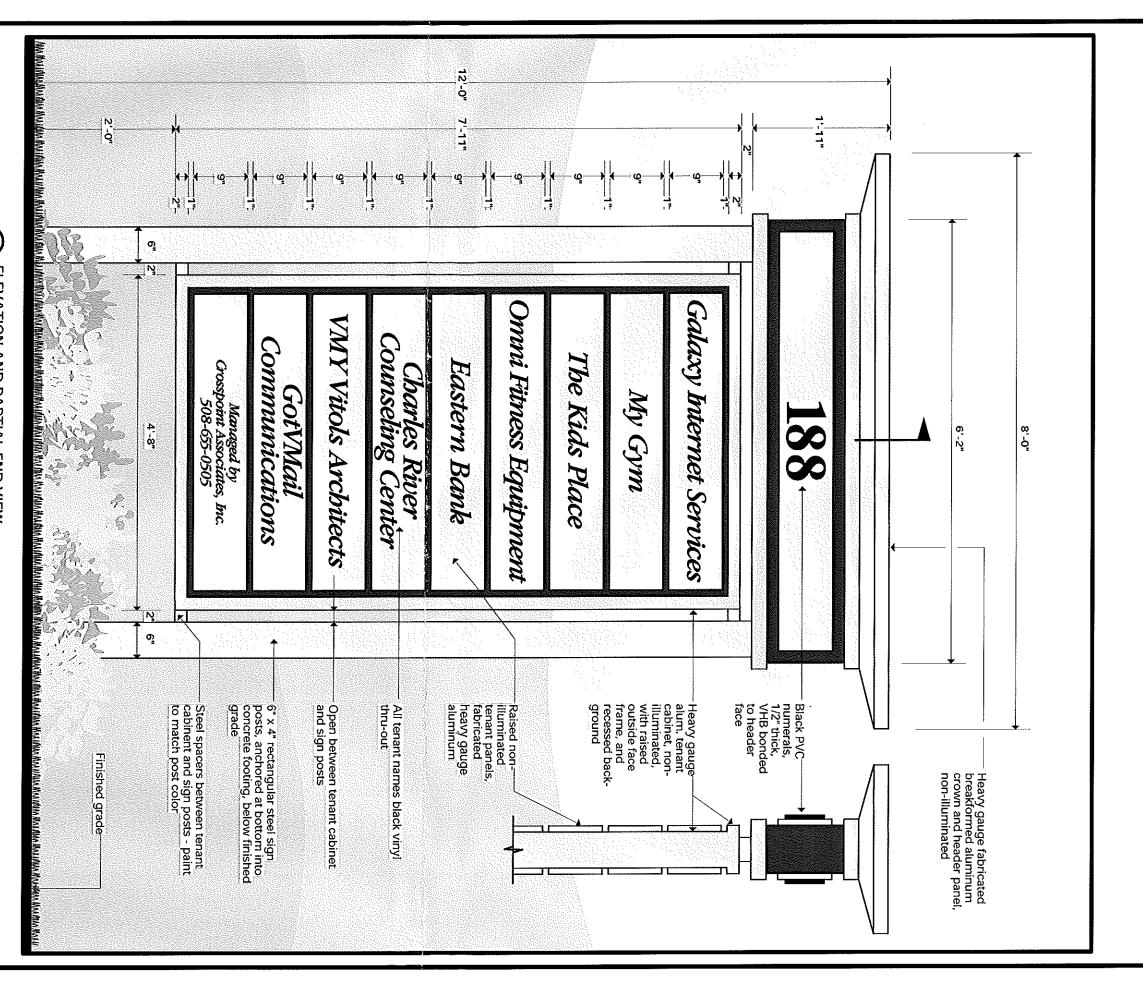

# Approved, subject to the following conditions:

- 1. The freestanding sign associated with this special permit shall be located and constructed consistent with the following plans:
  - a. "Building Elevations," 188 Needham St, dated November 11, 2003, Lafreniere / Taketomo Architecture Planning Design, Cambridge Ma. and;
  - b. "Pylon Sign," 188 Needham Street, dated October 21, 2003, Margulies & Associates, Boston, Ma.
- 2. Except as amended by this board order, all conditions of Board Orders # 592-87, 195-91, 472-92, 255-94, and 299-99 shall remain unchanged and in effect.
- 3. The petitioner shall remove "Needham Street" from the sign address panel.
- 4. The sign shall be limited to nine (9) ten inch (10") panels.
- 5. The sign shall not be lighted earlier than one-half hour prior to the opening of the business or later than one-half hour after the closing of the business in accordance with the Zoning Ordinance.
- 6. Genesis cannot be on the free-standing sign unless the Genesis sign on the front façade of the building is removed.
- 7. No building permit for the freestanding sign shall be issued pursuant to this SPECIAL PERMIT/SITE PLAN APPROVAL until:
  - a. The petitioner shall have recorded with the Registry of Deeds for the Southern District of Middlesex County a Certified copy of this Board Order granting this special permit and site plan approval.
  - b. A certified copy of such recorded notice shall have been filed with the City Clerk, the Inspectional Services Department and the Department of Planning and Development.
  - c. The petitioner has submitted a final landscaping plan, indicating the location, number, size and type of landscaping and landscape materials to be installed to the Director of Planning and Development for review and approval, and statement certifying such approval shall have been filed with the City Clerk and the Department of Inspectional Services.
- 8. No Certificate of Occupancy for the freestanding sign shall be issued pursuant to this SPECIAL PERMIT/SITE PLAN APPROVAL until:

ATTEST:

(SGD) EDWARD G. ENGLISH, City Clerk

Clerk of the Board of Aldermen

ATCIE Copy
Attest

Alternal Aughor

City Clerk of Newson, Mass.

Double face non-illuminated pylon sign, with crown, header cabinet, tenant cabinet and faces all fabricated from heavy gauge aluminum, with internal structural reinforcement as required. All aluminum surfaces to be painted Matthews Acrylic Polyurethane, satin finish, in 25833 beige, 30136 silver metallic and 28073 medium blue, as shown in details above. "188" numerals to be non-illuminated 1/2" thick black CAD-milled PVC, VHB bonded to finished surface of header panel. All tenant text to be black vinyl. Typefaces shown: "188" = Times Roman Bold; all tenant text = Garamond Black Italic.