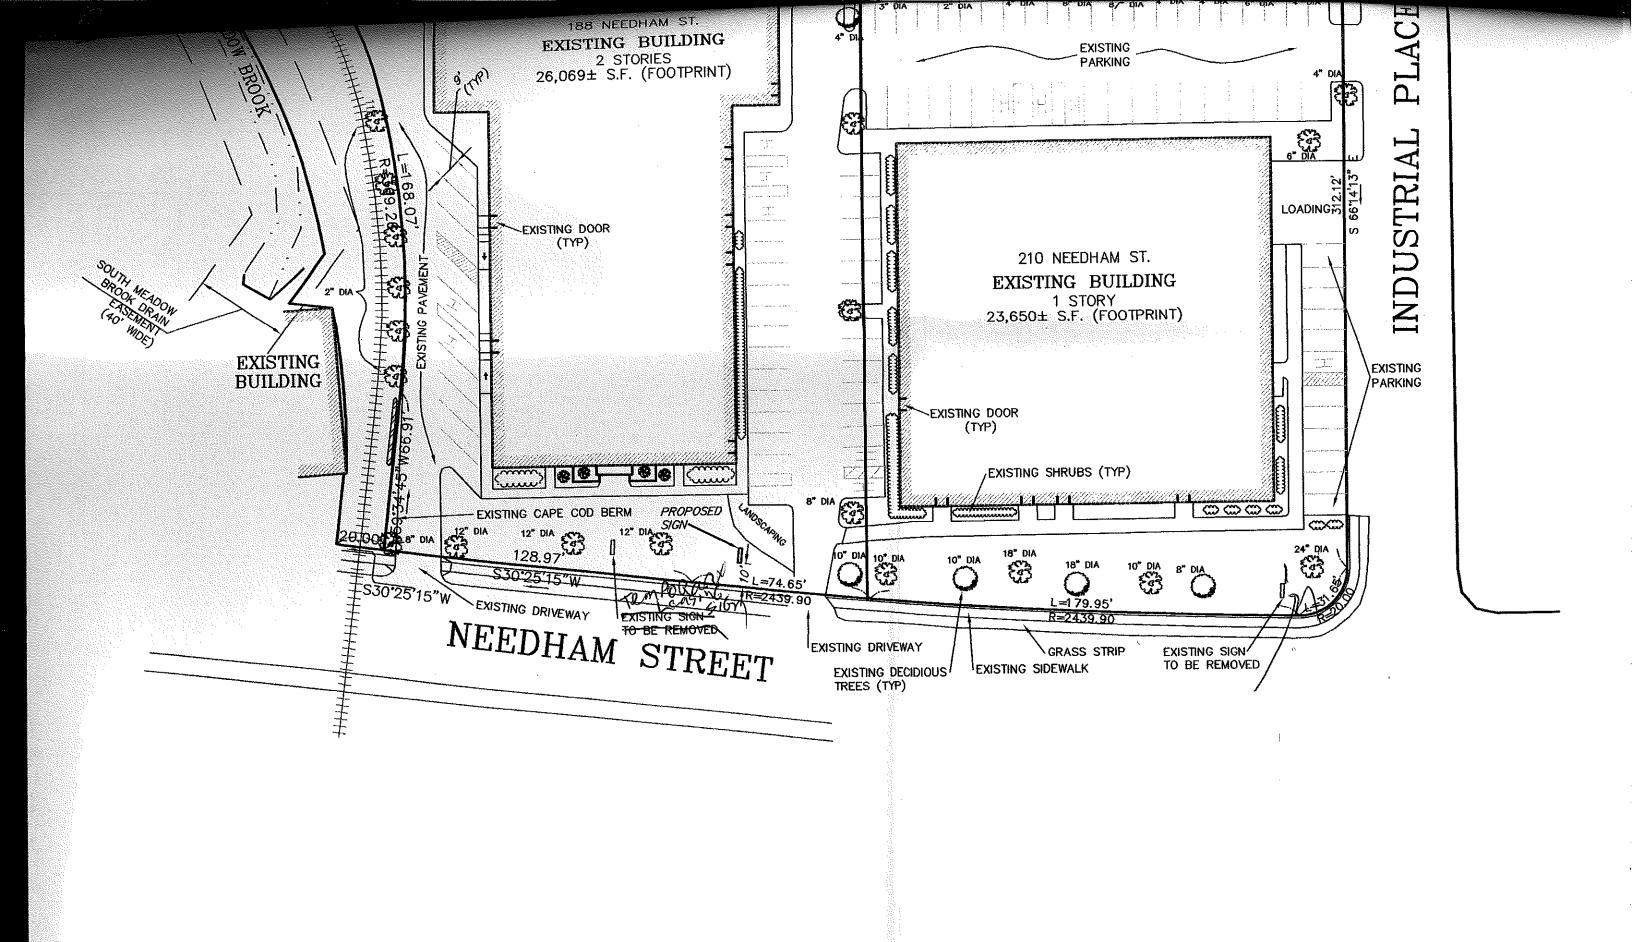

# 1. 188-192 Needham Street - Ferguson

<u>PROJECT DESCRIPTION</u>: The property located at 188-192 Needham Street is within Mixed Use 1 zoning district and has a free-standing sign authorized by a special permit via Board Order # 385-03 (attachment A). The applicant is proposing to replace and install the following signs:

1. Reface of one free-standing directional sign, non-illuminated, with approximately 7 square feet of sign area perpendicular to Needham Street.

- Reface of one wall mounted principal sign, internally illuminated, with approximately 42 square feet of sign area on the western façade facing Needham Street. The size of the sign shown on drawing is 168" x 35.207".
- 3. Reface of one wall mounted principal sign, internally illuminated, with approximately 42 square feet of sign area on the southern façade facing the parking lot. The size of the sign shown on drawing is 168" x 35.207".
- 4. Reface of one perpendicular secondary sign, non-illuminated, with approximately 26 square feet of sign area on the southern façade facing Needham Street.

#### **TECHNICAL REVIEW:**

- It was determined by the Commissioner of Inspectional Services Department (ISD) in a letter dated January 17, 2014, that the free-standing sign is a Directory Sign (attachment C). The reface of free-standing directory sign appears to be consistent with the special permit.
- In the letter from the Commissioner, it is also stated that 188 Needham Street is a building on a "corner" and "corner lot" so 188 Needham Street can have two primary signs, each up to 50 sq. ft. Both the proposed wall mounted principal signs appear to be consistent with the determination from the Commissioner allowing two primary signs, each up to 50 sq. ft.
- The letter also states that the applicant is allowed the second 50 sq. ft. sign. The proposed perpendicular sign appears to be consistent with the determination from the Commissioner.

<u>STAFF RECOMMENDATION</u>: Staff recommends approval of reface of the proposed directional sign, both principal signs, and perpendicular secondary sign.