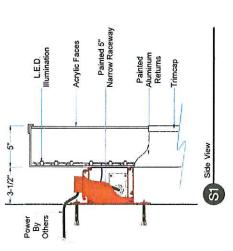

1. Reface of one free-standing directional sign, non-illuminated, with approximately 7 square feet of sign area perpendicular to Needham Street.

- Reface of one wall mounted principal sign, internally illuminated, with approximately 42 square feet of sign area on the western façade facing Needham Street. The size of the sign shown on drawing is 168" x 35.207".
- 3. Reface of one wall mounted principal sign, internally illuminated, with approximately 42 square feet of sign area on the southern façade facing the parking lot. The size of the sign shown on drawing is 168" x 35.207".
- 4. Reface of one perpendicular secondary sign, non-illuminated, with approximately 26 square feet of sign area on the southern façade facing Needham Street.

#### **TECHNICAL REVIEW:**

- It was determined by the Commissioner of Inspectional Services Department (ISD) in a letter dated January 17, 2014, that the free-standing sign is a Directory Sign (attachment C). The reface of free-standing directory sign appears to be consistent with the special permit.
- In the letter from the Commissioner, it is also stated that 188 Needham Street is a building on a "corner" and "corner lot" so 188 Needham Street can have two primary signs, each up to 50 sq. ft. Both the proposed wall mounted principal signs appear to be consistent with the determination from the Commissioner allowing two primary signs, each up to 50 sq. ft.
- The letter also states that the applicant is allowed the second 50 sq. ft. sign. The proposed perpendicular sign appears to be consistent with the determination from the Commissioner.

<u>STAFF RECOMMENDATION</u>: Staff recommends approval of reface of the proposed directional sign, both principal signs, and perpendicular secondary sign.