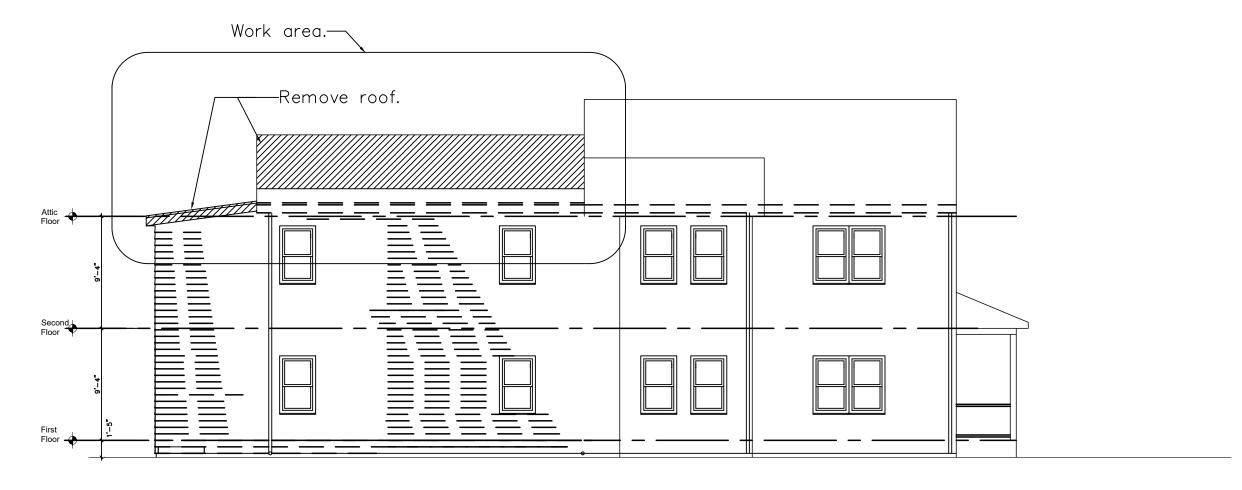

9. CONTRACTOR SHALL REVIEW ALL ITEMS TO BE DEMOLISHED WITH OWNER TO IDENTIFY ANY ITEMS TO BE SALVAGED.

New Partition Existing Partition

Partition to be removed.

Side Elevation

SCALE = 1/8"= 1'-0"

Driveway Elevation SCALE = 1/8"= 1'-0"