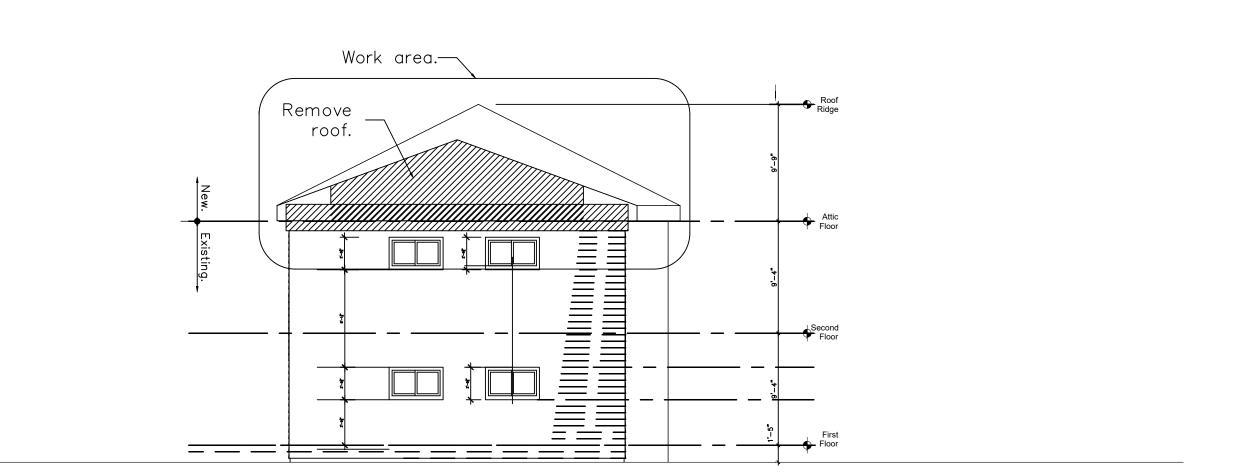

9. CONTRACTOR SHALL REVIEW ALL ITEMS TO BE DEMOLISHED WITH OWNER TO IDENTIFY ANY ITEMS TO BE SALVAGED.

New Partition Existing Partition

Partition to be removed.

Side Elevation

SCALE = 1/8"= 1'-0"

Driveway Elevation SCALE = 1/8"= 1'-0"