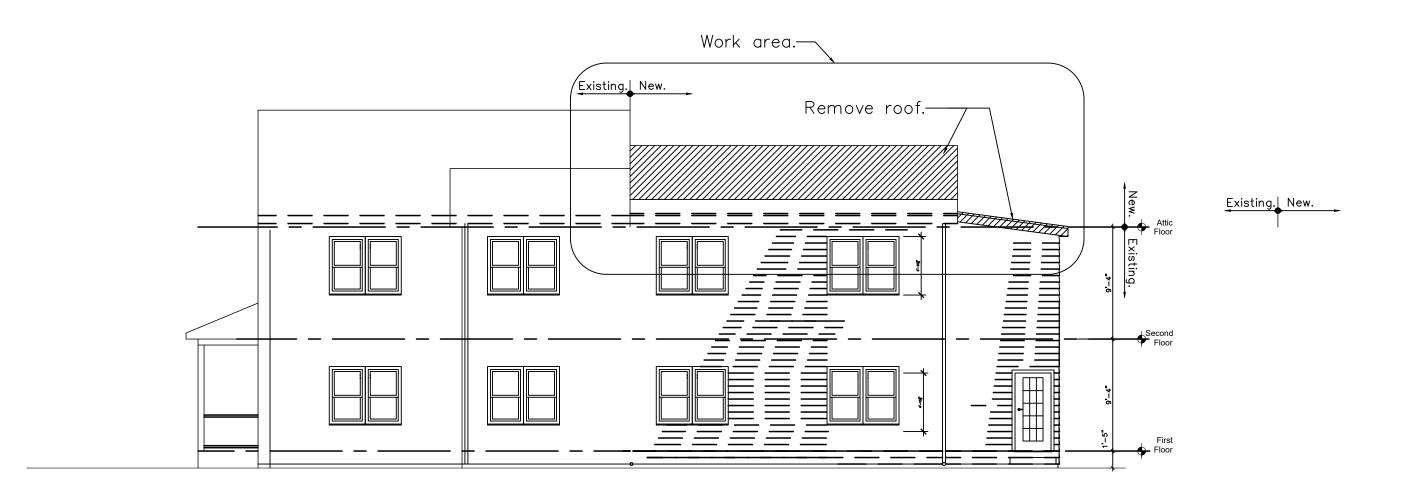

Rear Elevation SCALE = 1/8"= 1'-0"

EXISTING ELEVATIONS

DEMOLITION

DRAWN BY: CHECKED BY: DATE DRAWN: 2 4 22 DATE ISSUED: SCALE: 1/8" = 1'-0" JOB NO.:

SHEET