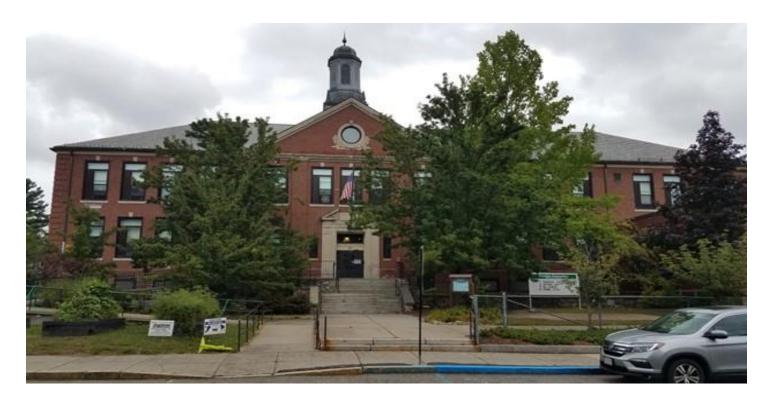

## Mayor Ruthanne Fuller, the City of Newton and Newton Public Schools present the Franklin School Construction Project

This 5.5-acre gem will yield a wonderful school facility, new playgrounds, new sports fields, and the promise of a bright future for the students and the neighborhood.