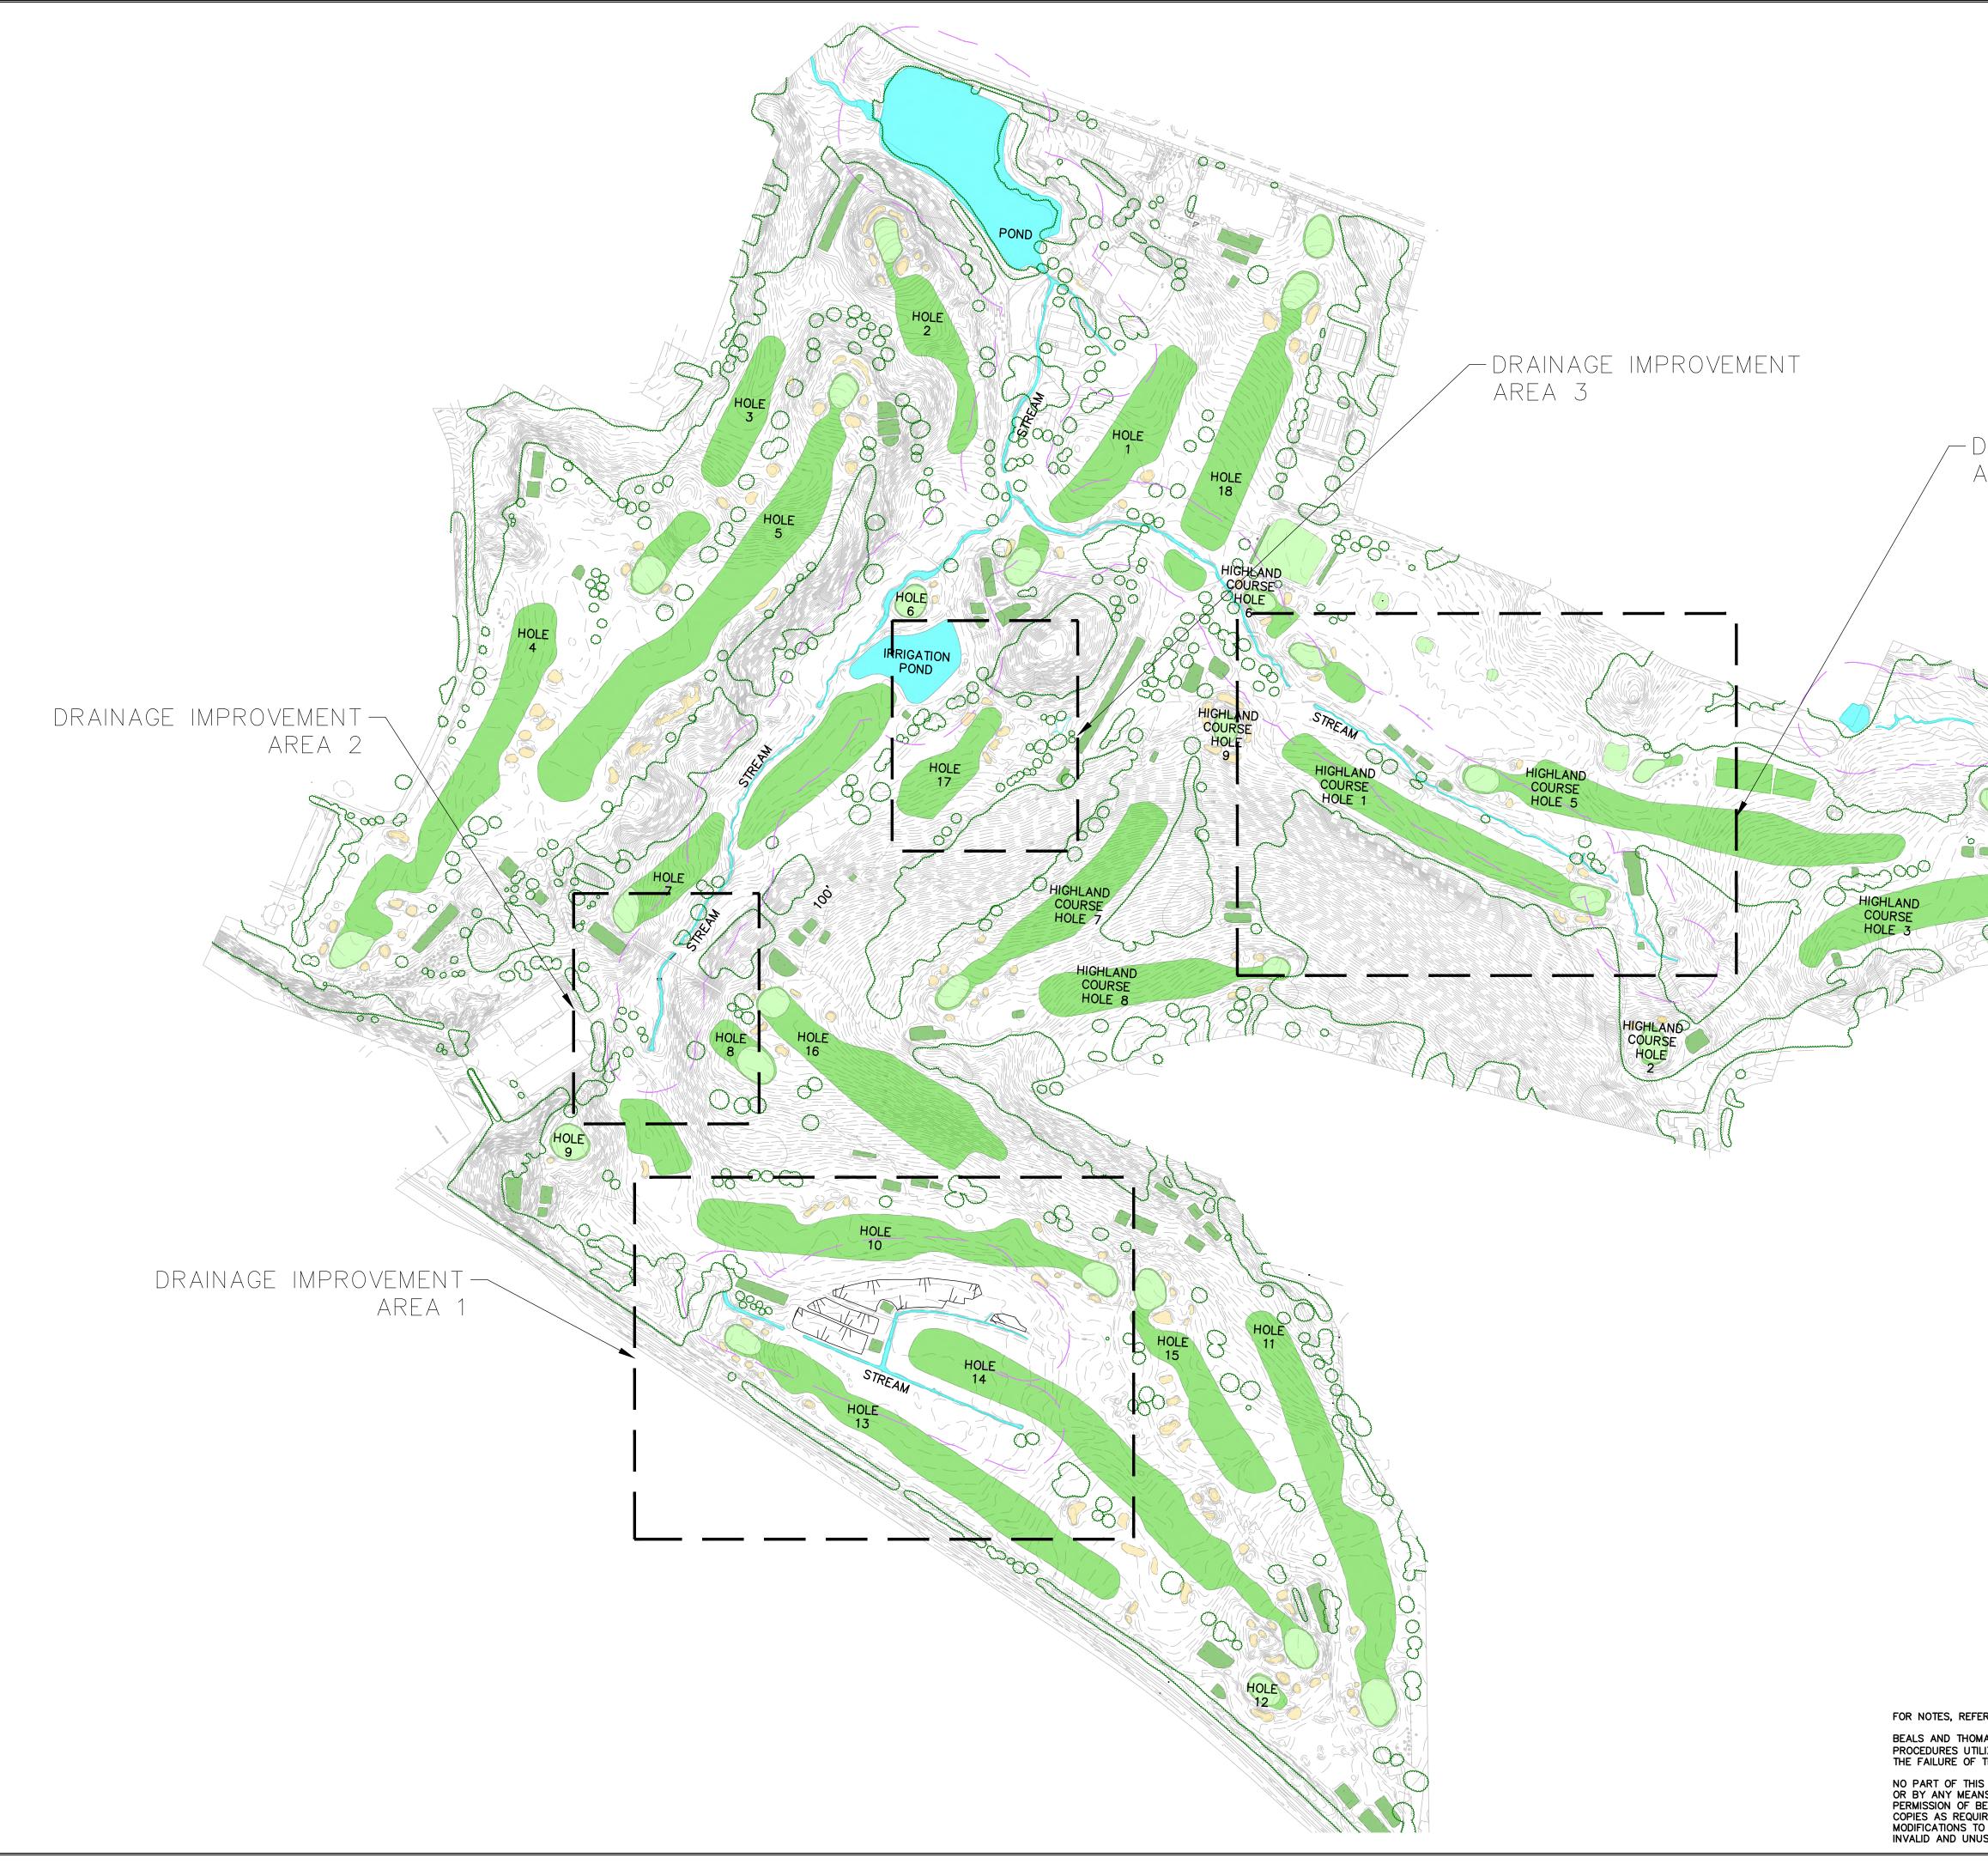

|                                                                                                                                                                                                                                                                                                                                                                                                                                                                                                                                                                                                                                                                                                                                                                                                                                                                                                                      | PREPARED FOR:                                                                                                                                                                                                                                                                                                                                                                                                                                                                                                                                                                                                                                                                                                                                                                                                                                                                                           |
|----------------------------------------------------------------------------------------------------------------------------------------------------------------------------------------------------------------------------------------------------------------------------------------------------------------------------------------------------------------------------------------------------------------------------------------------------------------------------------------------------------------------------------------------------------------------------------------------------------------------------------------------------------------------------------------------------------------------------------------------------------------------------------------------------------------------------------------------------------------------------------------------------------------------|---------------------------------------------------------------------------------------------------------------------------------------------------------------------------------------------------------------------------------------------------------------------------------------------------------------------------------------------------------------------------------------------------------------------------------------------------------------------------------------------------------------------------------------------------------------------------------------------------------------------------------------------------------------------------------------------------------------------------------------------------------------------------------------------------------------------------------------------------------------------------------------------------------|
| <ul> <li>SURVEY NOTES:</li> <li>1. UNDERGROUND UTILITIES NOT SHOWN. BEFORE CONSTRUCTION,<br/>CALL "DIG SAFE" 1-888-344-7233.</li> <li>2. THIS PLAN WAS PREPARED USING AN AERIAL PHOTOGRAMMATIC<br/>SURVEY TAKEN IN FALL OF 2015.</li> <li>3. WETLAND RESOURCE AREAS GPS LOCATED BY B+T ON JULY 26,<br/>2022 WITH TRIMBLE SPECTRA SP20 SUBMETER UNIT.</li> <li>4. ALL ELEVATIONS REFER TO NEWTON CITY BASE DATUM WHICH IS<br/>6.53' BELOW NAVD88.</li> </ul>                                                                                                                                                                                                                                                                                                                                                                                                                                                          | BRAE BURN<br>COUNTRY CLUB<br>326 FULLER STREET<br>WEST NEWTON, MASSACHUSETTS                                                                                                                                                                                                                                                                                                                                                                                                                                                                                                                                                                                                                                                                                                                                                                                                                            |
| DRAINAGE IMPROVEMENT<br>AREA 4                                                                                                                                                                                                                                                                                                                                                                                                                                                                                                                                                                                                                                                                                                                                                                                                                                                                                       |                                                                                                                                                                                                                                                                                                                                                                                                                                                                                                                                                                                                                                                                                                                                                                                                                                                                                                         |
| HIGHLAND<br>COURSE<br>HOLE 4<br>0 000<br>HILAND<br>COURSE<br>HOLE 4<br>0 0 0 0 0<br>0 0 0 0 0<br>0 0 0 0 0<br>0 0 0 0                                                                                                                                                                                                                                                                                                                                                                                                                                                                                                                                                                                                                                                                                                                                                                                                | Implemented         Implemented |
| MAREN AND AND AND AND AND AND AND AND AND AN                                                                                                                                                                                                                                                                                                                                                                                                                                                                                                                                                                                                                                                                                                                                                                                                                                                                         | Civil Engineers + Landscape Architects +<br>Land Surveyors + Planners +<br>Environmental Specialists<br>BEALS AND THOMAS, INC.<br>Reservoir Corporate Center<br>144 Turnpike Road<br>Southborough, Massachusetts 01772-2104<br>T 508.366.0560   www.bealsandthomas.com<br>FOR PERMITTING<br>ONLY                                                                                                                                                                                                                                                                                                                                                                                                                                                                                                                                                                                                        |
|                                                                                                                                                                                                                                                                                                                                                                                                                                                                                                                                                                                                                                                                                                                                                                                                                                                                                                                      | 1       0       08/11/2022       ISSUED FOR PERMITTING         ISSUE DATE       DESCRIPTION       ELC       AMG       KCC         DES       DWN       CHK'D       APP'D         PROJECT:       COURSE - WIDE DRAINAGE DRAINAGE IMPROVEMENTS         WEST       NEWTON, MASSACHUSETTS         SCALE:       1" = 200'       DATE:       AUGUST 11, 2022         METERS       0       20       50       100       150                                                                                                                                                                                                                                                                                                                                                                                                                                                                                      |
| FOR NOTES, REFERENCES AND LEGEND SEE SHEET C2.1<br>BEALS AND THOMAS, INC. SHALL NOT BE RESPONSIBLE FOR CONSTRUCTION MEANS, METHODS, TECHNIQUES, OR<br>PROCEDURES UTILIZED BY THE CONTRACTOR, NOR FOR THE SAFETY OF PUBLIC OR CONTRACTOR'S EMPLOYEES; OR<br>THE FAILURE OF THE CONTRACTOR TO CARRY OUT THE WORK IN ACCORDANCE WITH THE CONTRACT DOCUMENTS.<br>NO PART OF THIS DOCUMENT MAY BE REPRODUCED, STORED IN A RETRIEVAL SYSTEM, OR TRANSMITTED IN ANY FO<br>OR BY ANY MEANS, ELECTRONIC, MECHANICAL, PHOTOCOPYING, RECORDING OR OTHERWISE WITHOUT THE PRIOR WRIT<br>PERMISSION OF BEALS AND THOMAS, INC. EXCEPT THAT ANY REGULATORY AUTHORITY MAY REPRODUCE AND TRANS<br>COPIES AS REQUIRED IN CONJUNCTION WITH PERFORMANCE OF OFFICIAL BUSINESS UNDER ITS JURISDICTION. ANY<br>MODIFICATIONS TO THIS DOCUMENT WITHOUT THE WRITTEN PERMISSION OF BEALS AND THOMAS, INC. SHALL RENDER<br>INVALID AND UNUSABLE. | RM<br>ITEN<br>MIT         B+T JOB NO.0797.48           B+T PLAN NO.<br>079748P092A-001         C10                                                                                                                                                                                                                                                                                                                                                                                                                                                                                                                                                                                                                                                                                                                                                                                                      |