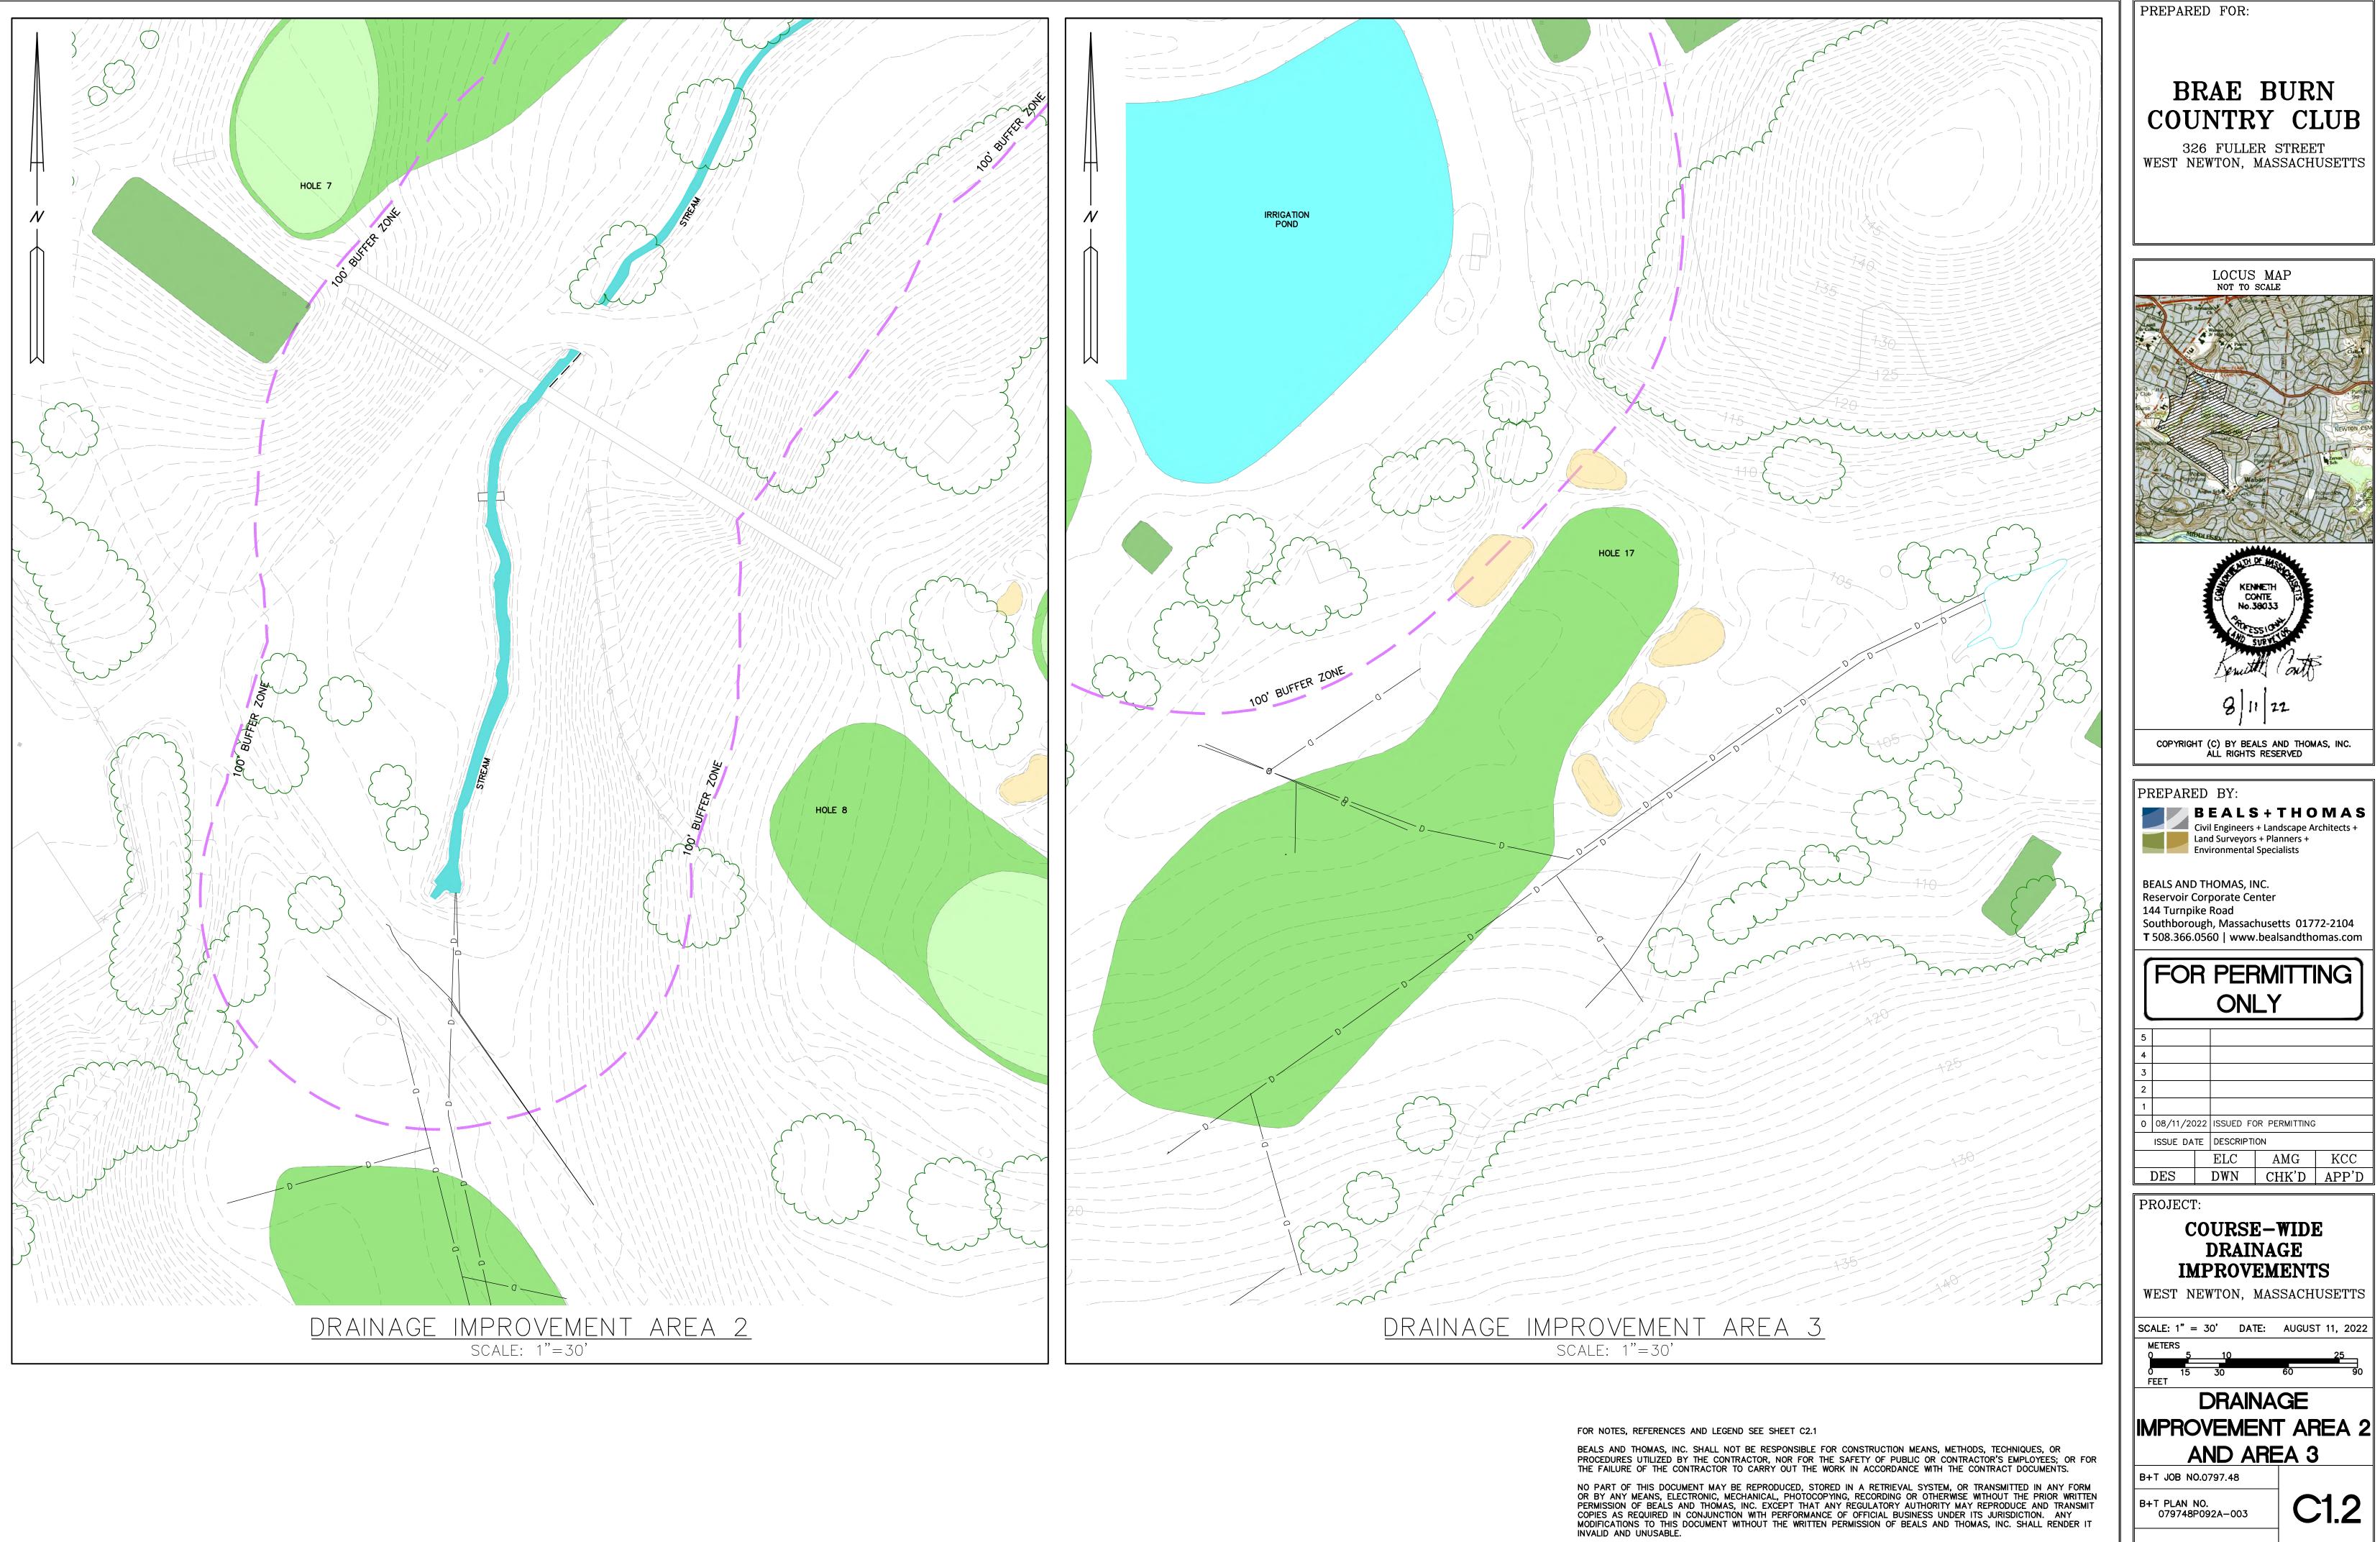

|                                                                                                                                                                                                                                                                                                                                                                                                                                                                                                                                                                                                                                                                                                                                                                                                                                                                                                                      | PREPARED FOR:                                                                                                                                                                                                                                                                                                                                                                                                                                                                                                                                                                                                                                                                                                                                                                                                                                                                                           |
|----------------------------------------------------------------------------------------------------------------------------------------------------------------------------------------------------------------------------------------------------------------------------------------------------------------------------------------------------------------------------------------------------------------------------------------------------------------------------------------------------------------------------------------------------------------------------------------------------------------------------------------------------------------------------------------------------------------------------------------------------------------------------------------------------------------------------------------------------------------------------------------------------------------------|---------------------------------------------------------------------------------------------------------------------------------------------------------------------------------------------------------------------------------------------------------------------------------------------------------------------------------------------------------------------------------------------------------------------------------------------------------------------------------------------------------------------------------------------------------------------------------------------------------------------------------------------------------------------------------------------------------------------------------------------------------------------------------------------------------------------------------------------------------------------------------------------------------|
| <ul> <li>SURVEY NOTES:</li> <li>1. UNDERGROUND UTILITIES NOT SHOWN. BEFORE CONSTRUCTION,<br/>CALL "DIG SAFE" 1-888-344-7233.</li> <li>2. THIS PLAN WAS PREPARED USING AN AERIAL PHOTOGRAMMATIC<br/>SURVEY TAKEN IN FALL OF 2015.</li> <li>3. WETLAND RESOURCE AREAS GPS LOCATED BY B+T ON JULY 26,<br/>2022 WITH TRIMBLE SPECTRA SP20 SUBMETER UNIT.</li> <li>4. ALL ELEVATIONS REFER TO NEWTON CITY BASE DATUM WHICH IS<br/>6.53' BELOW NAVD88.</li> </ul>                                                                                                                                                                                                                                                                                                                                                                                                                                                          | BRAE BURN<br>COUNTRY CLUB<br>326 FULLER STREET<br>WEST NEWTON, MASSACHUSETTS                                                                                                                                                                                                                                                                                                                                                                                                                                                                                                                                                                                                                                                                                                                                                                                                                            |
| DRAINAGE IMPROVEMENT<br>AREA 4                                                                                                                                                                                                                                                                                                                                                                                                                                                                                                                                                                                                                                                                                                                                                                                                                                                                                       |                                                                                                                                                                                                                                                                                                                                                                                                                                                                                                                                                                                                                                                                                                                                                                                                                                                                                                         |
| HIGHLAND<br>COURSE<br>HOLE 4<br>0 000<br>HILAND<br>COURSE<br>HOLE 4<br>0 0 0 0 0<br>0 0 0 0 0<br>0 0 0 0 0<br>0 0 0 0                                                                                                                                                                                                                                                                                                                                                                                                                                                                                                                                                                                                                                                                                                                                                                                                | Implemented         Implemented |
| MAREN AND AND AND AND AND AND AND AND AND AN                                                                                                                                                                                                                                                                                                                                                                                                                                                                                                                                                                                                                                                                                                                                                                                                                                                                         | Civil Engineers + Landscape Architects +<br>Land Surveyors + Planners +<br>Environmental Specialists<br>BEALS AND THOMAS, INC.<br>Reservoir Corporate Center<br>144 Turnpike Road<br>Southborough, Massachusetts 01772-2104<br>T 508.366.0560   www.bealsandthomas.com<br>FOR PERMITTING<br>ONLY                                                                                                                                                                                                                                                                                                                                                                                                                                                                                                                                                                                                        |
|                                                                                                                                                                                                                                                                                                                                                                                                                                                                                                                                                                                                                                                                                                                                                                                                                                                                                                                      | 1       0       08/11/2022       ISSUED FOR PERMITTING         ISSUE DATE       DESCRIPTION       ELC       AMG       KCC         DES       DWN       CHK'D       APP'D         PROJECT:       COURSE - WIDE DRAINAGE DRAINAGE IMPROVEMENTS         WEST       NEWTON, MASSACHUSETTS         SCALE:       1" = 200'       DATE:       AUGUST 11, 2022         METERS       0       20       50       100       150                                                                                                                                                                                                                                                                                                                                                                                                                                                                                      |
| FOR NOTES, REFERENCES AND LEGEND SEE SHEET C2.1<br>BEALS AND THOMAS, INC. SHALL NOT BE RESPONSIBLE FOR CONSTRUCTION MEANS, METHODS, TECHNIQUES, OR<br>PROCEDURES UTILIZED BY THE CONTRACTOR, NOR FOR THE SAFETY OF PUBLIC OR CONTRACTOR'S EMPLOYEES; OR<br>THE FAILURE OF THE CONTRACTOR TO CARRY OUT THE WORK IN ACCORDANCE WITH THE CONTRACT DOCUMENTS.<br>NO PART OF THIS DOCUMENT MAY BE REPRODUCED, STORED IN A RETRIEVAL SYSTEM, OR TRANSMITTED IN ANY FO<br>OR BY ANY MEANS, ELECTRONIC, MECHANICAL, PHOTOCOPYING, RECORDING OR OTHERWISE WITHOUT THE PRIOR WRIT<br>PERMISSION OF BEALS AND THOMAS, INC. EXCEPT THAT ANY REGULATORY AUTHORITY MAY REPRODUCE AND TRANS<br>COPIES AS REQUIRED IN CONJUNCTION WITH PERFORMANCE OF OFFICIAL BUSINESS UNDER ITS JURISDICTION. ANY<br>MODIFICATIONS TO THIS DOCUMENT WITHOUT THE WRITTEN PERMISSION OF BEALS AND THOMAS, INC. SHALL RENDER<br>INVALID AND UNUSABLE. | RM<br>ITEN<br>MIT         B+T JOB NO.0797.48           B+T PLAN NO.<br>079748P092A-001         C10                                                                                                                                                                                                                                                                                                                                                                                                                                                                                                                                                                                                                                                                                                                                                                                                      |