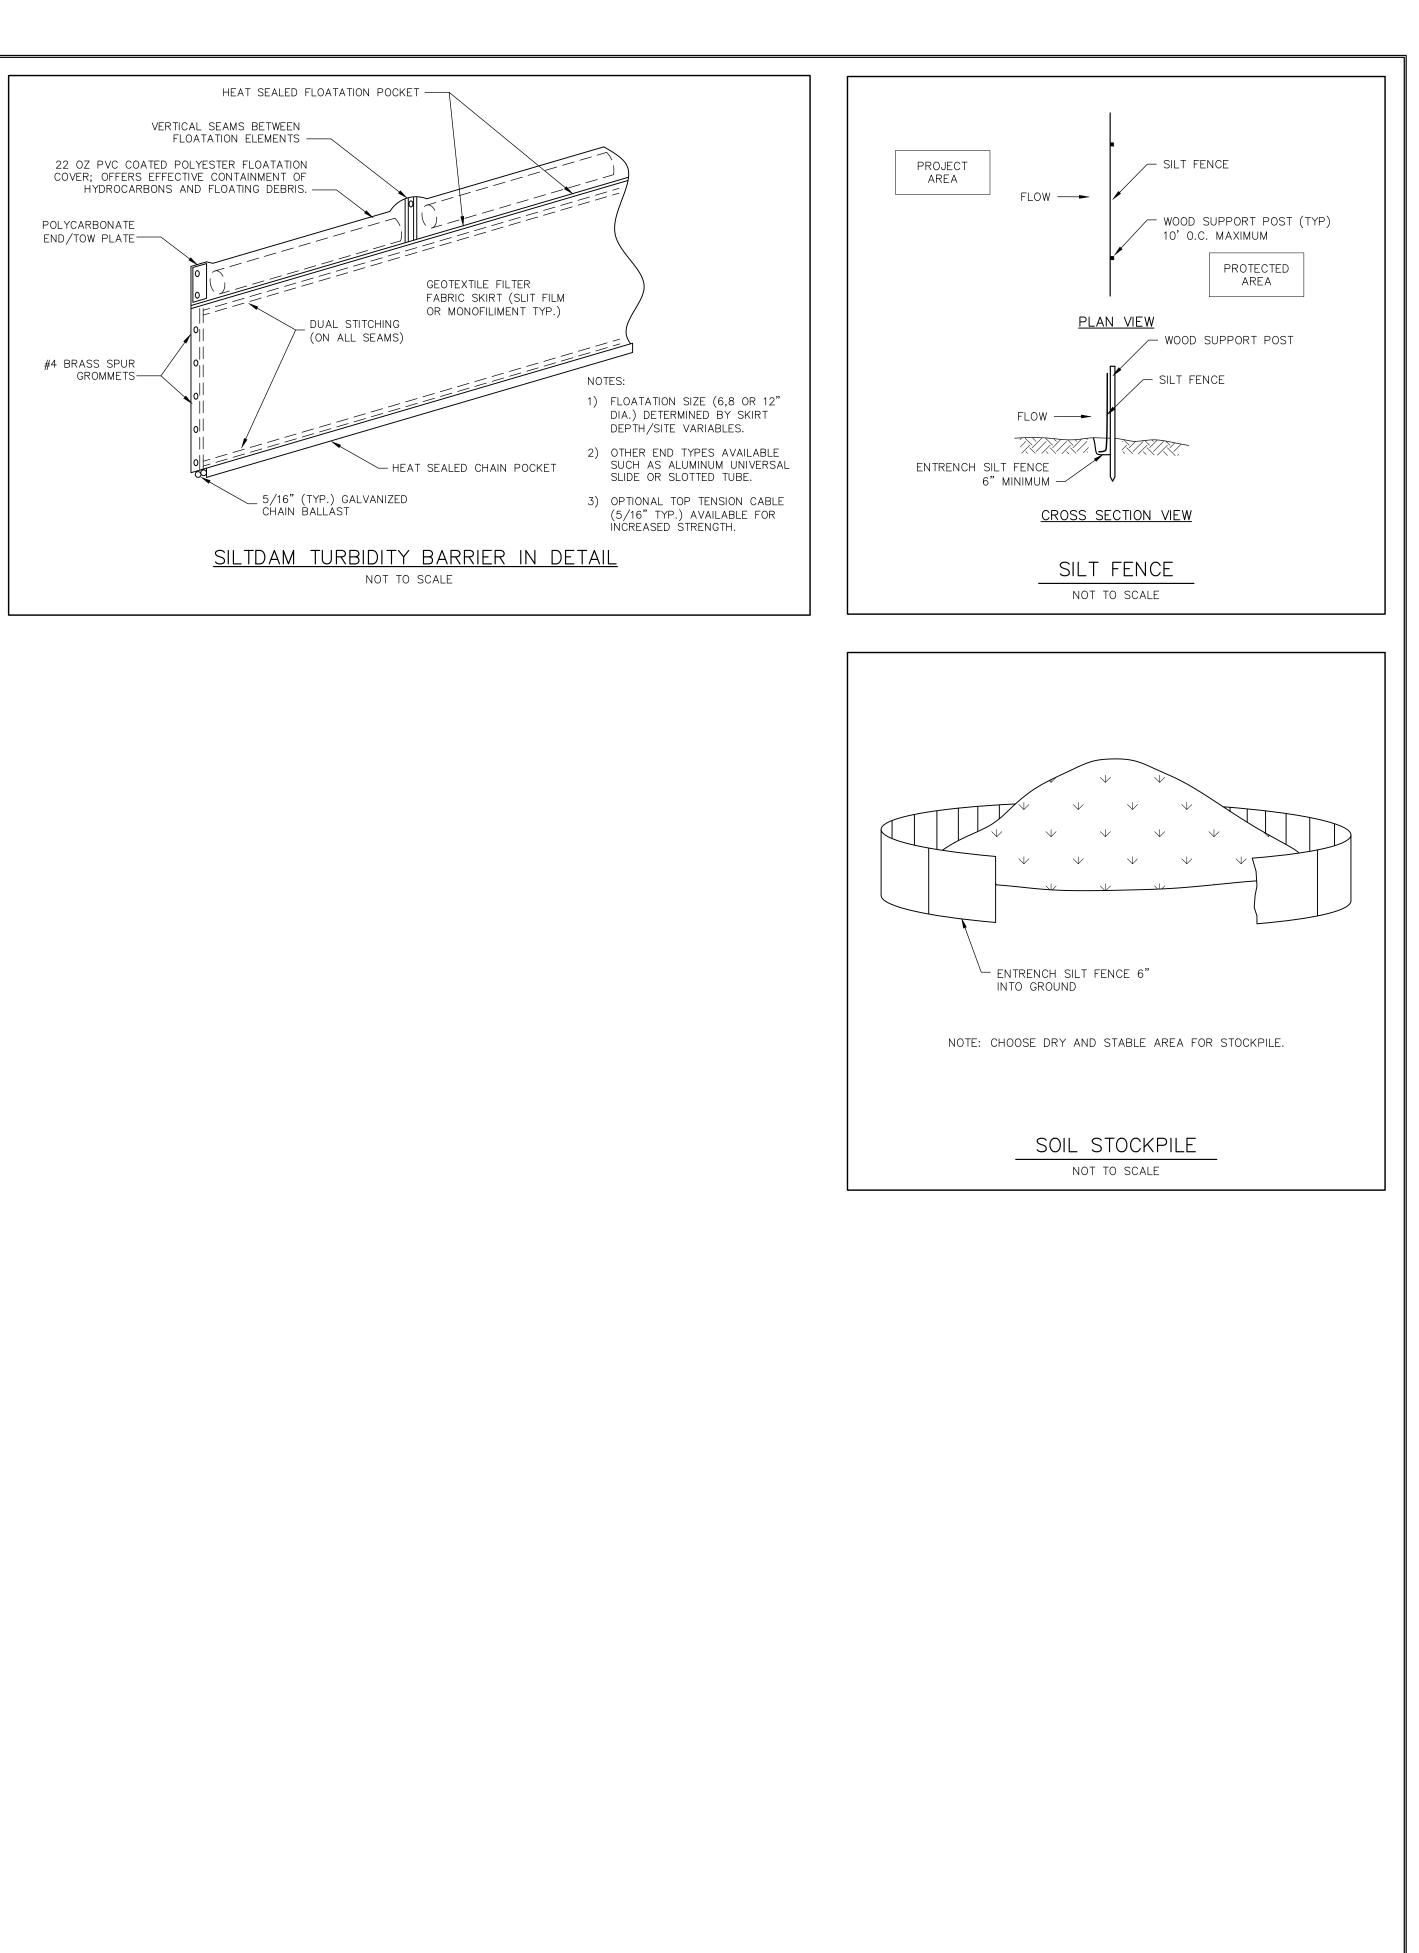

<u>GENERAL NOTES</u>

- THE CONTRACTOR SHALL MAKE NECESSARY CONSTRUCTION NOTIFICATIONS AND OBTAIN NECESSARY CONSTRUCTION PERMITS. THE CONTRACTOR SHALL PAY FEES AND POST BONDS ASSOCIATED WITH THE SAME, AND COORDINATE WITH THE ENGINEER AND ARCHITECT AS REQUIRED.
- CONTRACTOR SHALL BE SOLELY RESPONSIBLE FOR JOB SITE SAFETY AND CONSTRUCTION MEANS AND METHODS.
- . LIMIT OF WORK SHALL BE SEDIMENT CONTROL BARRIERS, LIMIT OF GRADING, SITE PROPERTY LINES, AND/OR AS INDICATED ON DRAWINGS.
- . ANY AREA OUTSIDE THE LIMIT OF WORK THAT IS DISTURBED SHALL BE RESTORED TO ITS ORIGINAL CONDITION AT NO COST TO OWNER.
- CONTRACTOR SHALL VERIFY UTILITY LOCATIONS AND ELEVATIONS IN THE FIELD PRIOR TO COMMENCING WORK.
- ANY ALTERATION TO THESE DRAWINGS MADE IN THE FIELD DURING CONSTRUCTION SHALL BE RECORDED BY THE CONTRACTOR ON RECORD DRAWINGS.
- EXISTING TREES AND SHRUBS OUTSIDE THE LIMITS OF GRADING SHALL BE REMOVED ONLY UPON PRIOR APPROVAL OF THE OWNER.
- FOR DRAWING LEGIBILITY, ALL EXISTING TOPOGRAPHIC FEATURES, EXISTING UTILITIES, PROPERTY BOUNDARIES, EASEMENTS, ETC. MAY NOT BE SHOWN ON ALL DRAWINGS. REFER TO ALL REFERENCED DRAWINGS AND OTHER DRAWINGS IN THIS SET FOR ADDITIONAL INFORMATION.
- EROSION CONTROL AND SEDIMENTATION NOTES A SEDIMENT CONTROL BARRIER SHALL BE INSTALLED ALONG THE EDGE OF PROPOSED WORK AS
- INDICATED ON THE PLANS PRIOR TO THE COMMENCEMENT OF DEMOLITION OR CONSTRUCTION. CONTRACTOR SHALL CLEAN AND MAINTAIN ALL SEDIMENT AND EROSION CONTROL MEASURES FOR THE DURATION OF CONSTRUCTION TO ENSURE THEIR CONTINUED FUNCTIONALITY.
- ADDITIONAL EROSION CONTROL MEASURES AND/OR SEDIMENT CONTROL BARRIERS SHALL BE IMPLEMENTED AS CONDITIONS WARRANT OR AS DIRECTED BY THE OWNER OR OWNER'S REPRESENTATIVE.
- . EROSION AND SEDIMENTATION CONTROL MEASURES SHALL BE INSPECTED AND MAINTAINED ON A DAILY BASIS DURING CONSTRUCTION TO ENSURE THAT CHANNELS, DITCHES, AND PIPES REMAIN CLEAR OF DEBRIS AND THAT THE EROSION AND SEDIMENTATION CONTROL MEASURES ARE INTACT.
- . ALL STOCKPILE AREAS SHALL BE LOCATED WITHIN LIMIT OF WORK LINE AND STABILIZED TO PREVENT EROSION.
- 6. ALL DEBRIS GENERATED DURING SITE PREPARATION ACTIVITIES SHALL BE LEGALLY DISPOSED OF OFF SITE.
- . CONTRACTOR SHALL PROVIDE DUST CONTROL BY SPRINKLING OR OTHER APPROVED METHODS NECESSARY AND/OR AS DIRECTED BY THE OWNER OR THEIR REPRESENTATIVE.
- B. CONTRACTOR SHALL PREVENT ANY SOIL AND MATERIALS FROM ENTERING WETLANDS, STREAMS, AND OTHER RESOURCE AREAS.
- WHERE TEMPORARY TRENCHING IS REQUIRED WITHIN BVW OR IVW, CONTRACTOR SHALL SURROUND CORRIDOR OF DRAIN TRENCH WITH PERIMETER SEDIMENT CONTROLS 10. ALL TEMPORARY SOIL STOCKPILES SHALL BE STORED OUTSIDE OF WETLAND RESOURCE AREAS AND

OUTSIDE OF THE 100-FOOT BUFFER ZONE. LAYOUT AND MATERIALS NOTES

- CONTRACTOR SHALL VERIFY ALL CONDITIONS IN THE FIELD AND REPORT ANY DISCREPANCIES TO THE OWNER AND OWNER'S REPRESENTATIVE FOR RESOLUTION.
- THE CONTRACTOR SHALL NOTIFY THE ENGINEER OF ANY DISCREPANCIES BETWEEN SITE PLAN DIMENSIONS AND BUILDING PLANS BEFORE PROCEEDING WITH ANY PORTION OF SITE WORK WHICH MAY BE AFFECTED SO THAT PROPER ADJUSTMENTS TO THE SITE LAYOUT CAN BE MADE IF NECESSARY.
- GRADING, DRAINAGE AND UTILITY NOTES
- BEFORE COMMENCING SITE WORK CONTACT "DIG SAFE" AT 1-888-344-7233 TO LOCATE UNDERGROUND UTILITIES. ANY DAMAGE TO EXISTING UTILITIES OR STRUCTURES SHALL BE THE CONTRACTOR'S RESPONSIBILITY. NO EXCAVATION SHALL BE PERFORMED UNTIL UTILITY COMPANIES ARE PROPERLY NOTIFIED.
- CONTRACTOR SHALL BE RESPONSIBLE FOR VERIFYING THAT THE PROPOSED IMPROVEMENTS SHOWN ON THE PLANS DO NOT CONFLICT WITH ANY KNOWN EXISTING OR OTHER PROPOSED IMPROVEMENTS. IF ANY CONFLICTS ARE DISCOVERED, THE CONTRACTOR SHALL NOTIFY THE OWNER AND THE ENGINEER PRIOR TO INSTALLATION OF ANY PORTION OF THE SITE WORK WHICH COULD BE AFFECTED.
- WORK PERFORMED AND MATERIALS FURNISHED SHALL CONFORM WITH THE LINES, GRADES AND UTHER SPECIFIC REQUIREMENTS AND SPECIFICATIONS OF THE CITY OF NEWTON DPV
- WHERE AN EXISTING UTILITY IS FOUND TO CONFLICT WITH THE PROPOSED WORK. THE LOCATION. ELEVATION AND SIZE OF THE UTILITY SHALL BE ACCURATELY DETERMINED WITHOUT DELAY BY THE CONTRACTOR, AND THE INFORMATION FURNISHED TO THE OWNER AND ENGINEER FOR RESOLUTION. 5. UTILITY COVERS, GRATES, ETC. SHALL BE ADJUSTED TO BE FLUSH WITH THE FINISH GRADE UNLESS
- OTHERWISE NOTED. 6. CONTRACTOR SHALL PROTECT UNDERGROUND UTILITIES FROM EXCESSIVE VEHICULAR LOADS DURING CONSTRUCTION. ANY DAMAGE TO THE UTILITIES RESULTING FROM CONSTRUCTION LOADS SHALL BE RESTORED TO ORIGINAL CONDITION.
- EXCAVATION WITHIN THE PROXIMITY OF EXISTING UTILITY LINES SHALL BE PERFORMED BY HAND. CONTRACTOR SHALL REPAIR ANY DAMAGE TO EXISTING UTILITY LINES OR STRUCTURES INCURRED
- . CONTRACTOR SHALL REMOVE ALL EROSION AND SEDIMENT CONTROL BARRIERS AFTER RE-VEGETATION AND STABILIZATION OF DISTURBED AREAS, FOLLOWING APPROVAL OF THE CONSERVATION COMMISSION AND WETLAND SPECIALIST.
- 9. WETLANDS SHALL REMAIN UNDISTURBED; NO ENCROACHMENT PERMITTED.