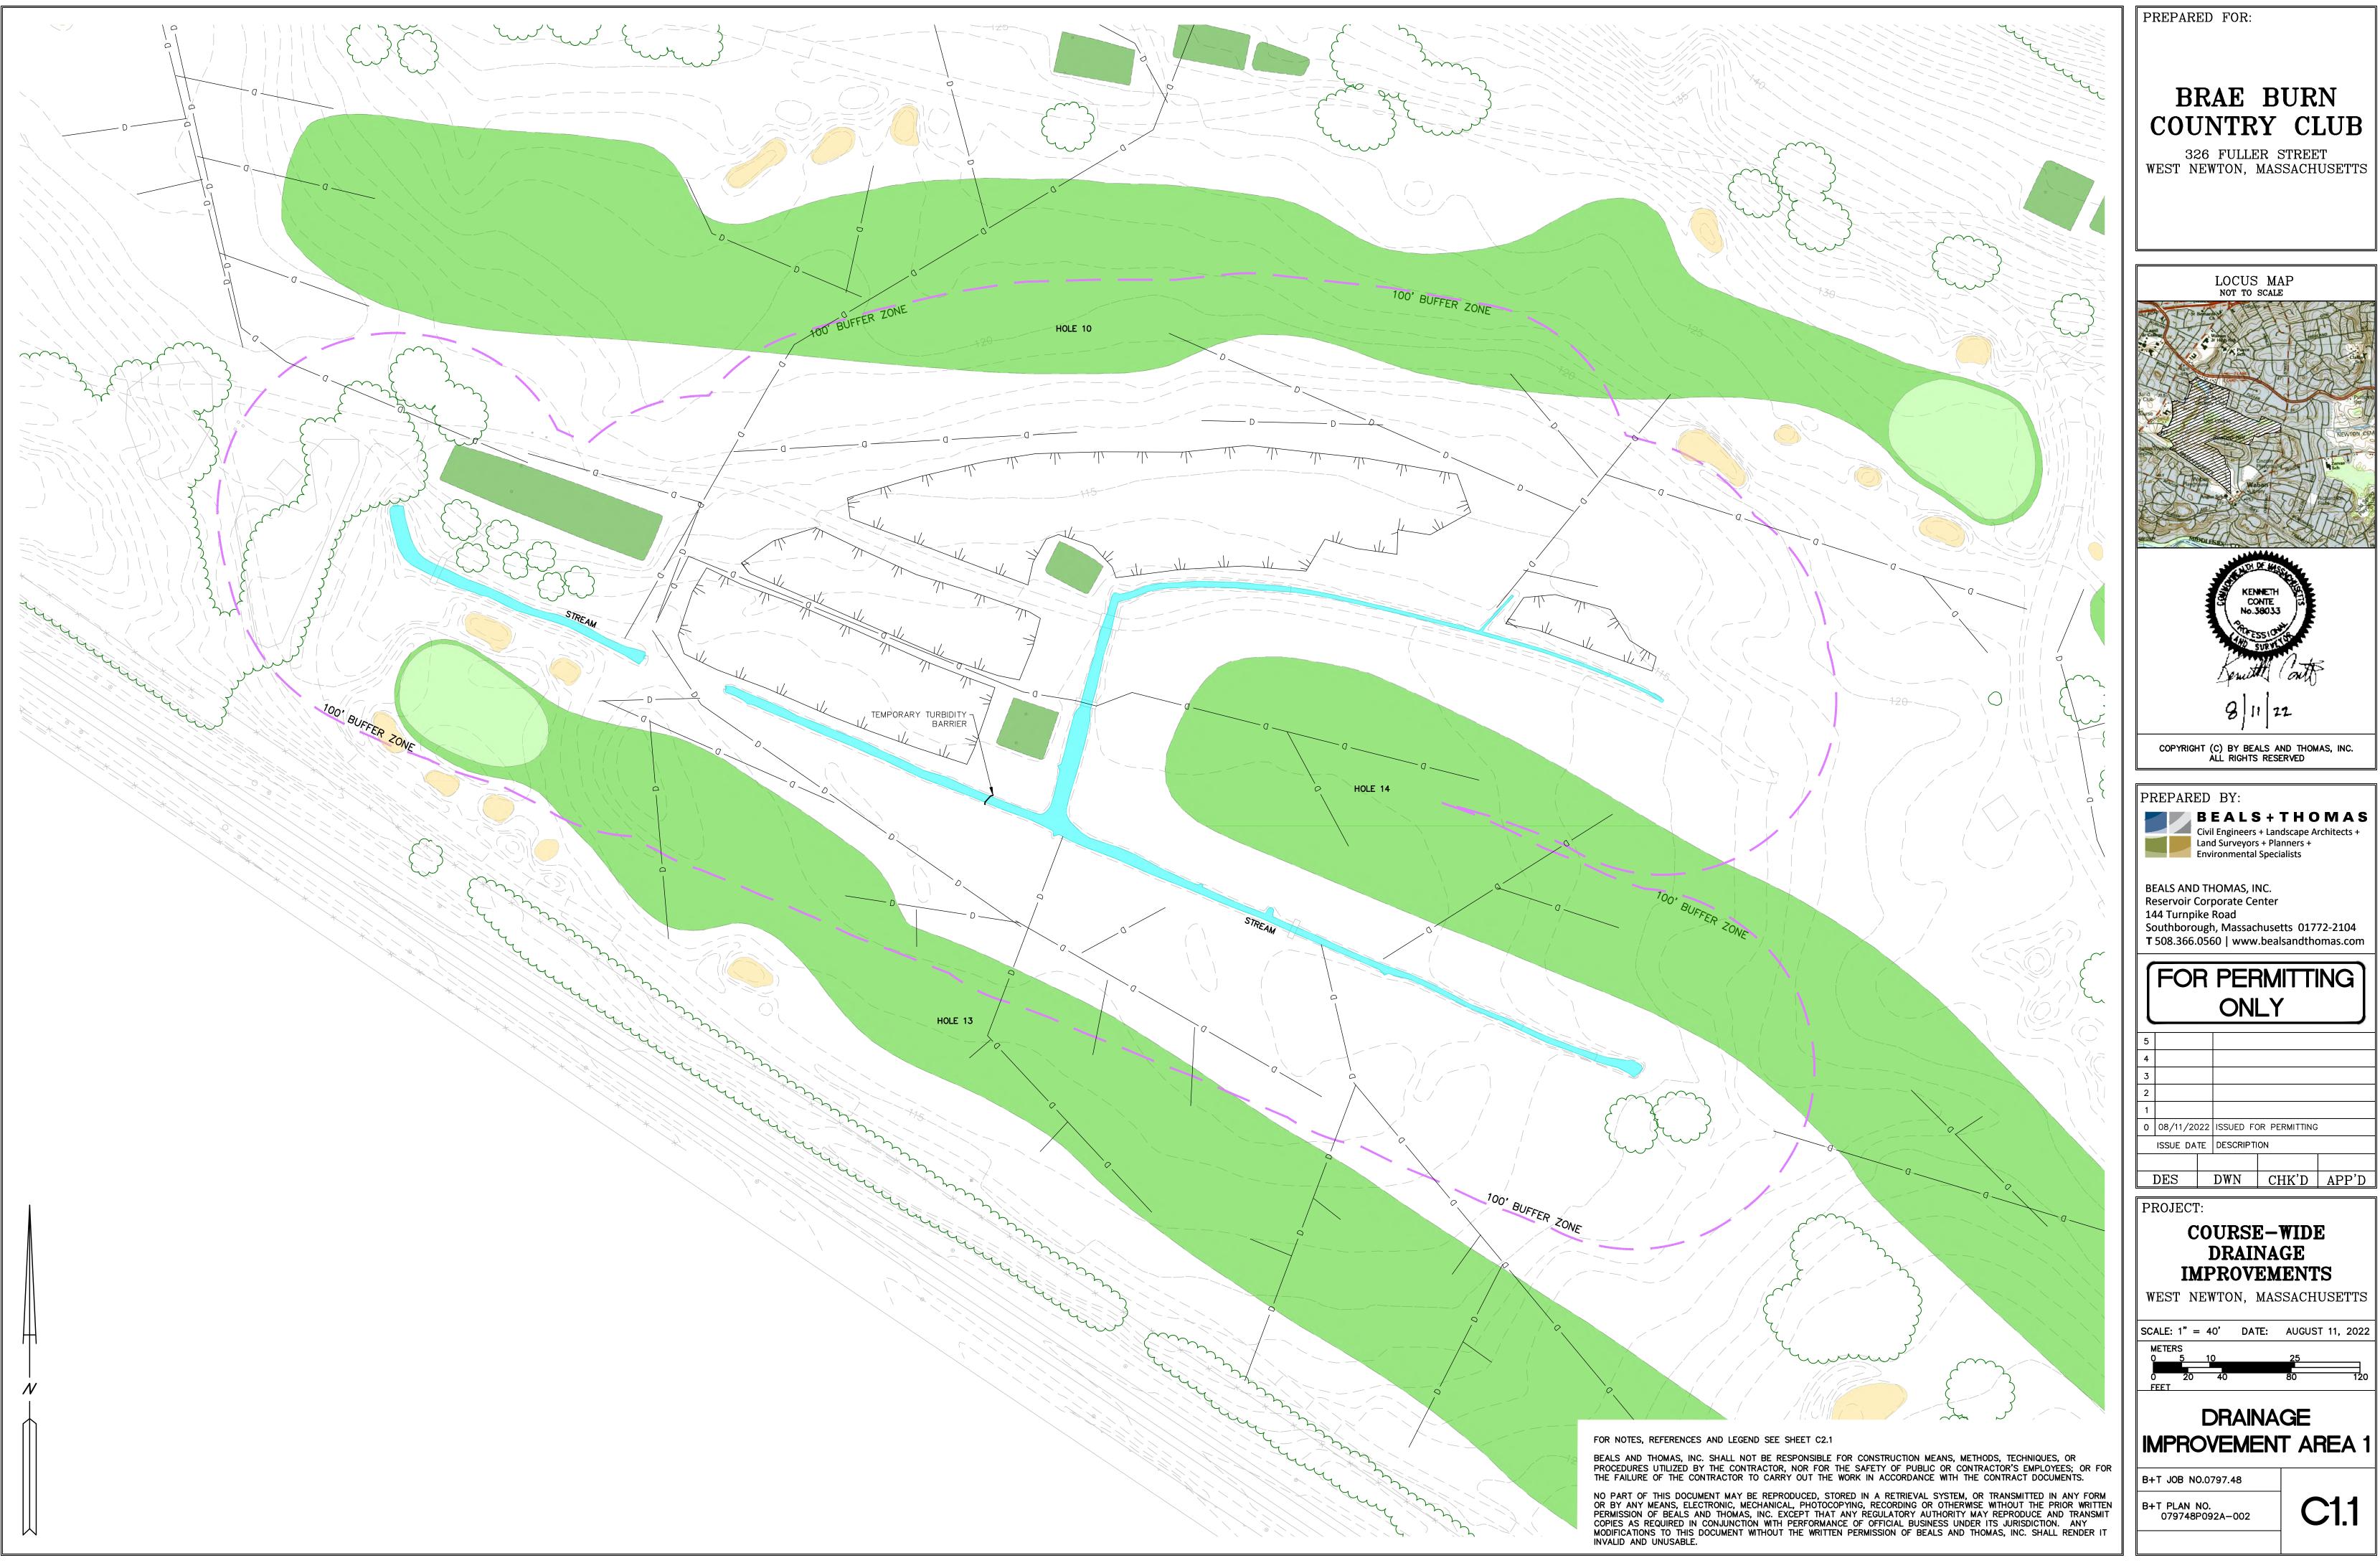

|                                                                                                                                                                                                                                                                                                                                                                                                                                                                                                                                                                                                                                                                                                                                                                                                                                                                                                                      | PREPARED FOR:                                                                                                                                                                                                                                                                                                                                                                                                                                                                                                                                                                                                                                                                                                                                                                                                                                                                                           |
|----------------------------------------------------------------------------------------------------------------------------------------------------------------------------------------------------------------------------------------------------------------------------------------------------------------------------------------------------------------------------------------------------------------------------------------------------------------------------------------------------------------------------------------------------------------------------------------------------------------------------------------------------------------------------------------------------------------------------------------------------------------------------------------------------------------------------------------------------------------------------------------------------------------------|---------------------------------------------------------------------------------------------------------------------------------------------------------------------------------------------------------------------------------------------------------------------------------------------------------------------------------------------------------------------------------------------------------------------------------------------------------------------------------------------------------------------------------------------------------------------------------------------------------------------------------------------------------------------------------------------------------------------------------------------------------------------------------------------------------------------------------------------------------------------------------------------------------|
| <ul> <li>SURVEY NOTES:</li> <li>1. UNDERGROUND UTILITIES NOT SHOWN. BEFORE CONSTRUCTION,<br/>CALL "DIG SAFE" 1-888-344-7233.</li> <li>2. THIS PLAN WAS PREPARED USING AN AERIAL PHOTOGRAMMATIC<br/>SURVEY TAKEN IN FALL OF 2015.</li> <li>3. WETLAND RESOURCE AREAS GPS LOCATED BY B+T ON JULY 26,<br/>2022 WITH TRIMBLE SPECTRA SP20 SUBMETER UNIT.</li> <li>4. ALL ELEVATIONS REFER TO NEWTON CITY BASE DATUM WHICH IS<br/>6.53' BELOW NAVD88.</li> </ul>                                                                                                                                                                                                                                                                                                                                                                                                                                                          | BRAE BURN<br>COUNTRY CLUB<br>326 FULLER STREET<br>WEST NEWTON, MASSACHUSETTS                                                                                                                                                                                                                                                                                                                                                                                                                                                                                                                                                                                                                                                                                                                                                                                                                            |
| DRAINAGE IMPROVEMENT<br>AREA 4                                                                                                                                                                                                                                                                                                                                                                                                                                                                                                                                                                                                                                                                                                                                                                                                                                                                                       |                                                                                                                                                                                                                                                                                                                                                                                                                                                                                                                                                                                                                                                                                                                                                                                                                                                                                                         |
| HIGHLAND<br>COURSE<br>HOLE 4<br>0 000<br>HILAND<br>COURSE<br>HOLE 4<br>0 0 0 0 0<br>0 0 0 0 0<br>0 0 0 0 0<br>0 0 0 0                                                                                                                                                                                                                                                                                                                                                                                                                                                                                                                                                                                                                                                                                                                                                                                                | Implemented         Implemented |
| MAREN AND AND AND AND AND AND AND AND AND AN                                                                                                                                                                                                                                                                                                                                                                                                                                                                                                                                                                                                                                                                                                                                                                                                                                                                         | Civil Engineers + Landscape Architects +<br>Land Surveyors + Planners +<br>Environmental Specialists<br>BEALS AND THOMAS, INC.<br>Reservoir Corporate Center<br>144 Turnpike Road<br>Southborough, Massachusetts 01772-2104<br>T 508.366.0560   www.bealsandthomas.com<br>FOR PERMITTING<br>ONLY                                                                                                                                                                                                                                                                                                                                                                                                                                                                                                                                                                                                        |
|                                                                                                                                                                                                                                                                                                                                                                                                                                                                                                                                                                                                                                                                                                                                                                                                                                                                                                                      | 1       0       08/11/2022       ISSUED FOR PERMITTING         ISSUE DATE       DESCRIPTION       ELC       AMG       KCC         DES       DWN       CHK'D       APP'D         PROJECT:       COURSE - WIDE DRAINAGE DRAINAGE IMPROVEMENTS         WEST       NEWTON, MASSACHUSETTS         SCALE:       1" = 200'       DATE:       AUGUST 11, 2022         METERS       0       20       50       100       150                                                                                                                                                                                                                                                                                                                                                                                                                                                                                      |
| FOR NOTES, REFERENCES AND LEGEND SEE SHEET C2.1<br>BEALS AND THOMAS, INC. SHALL NOT BE RESPONSIBLE FOR CONSTRUCTION MEANS, METHODS, TECHNIQUES, OR<br>PROCEDURES UTILIZED BY THE CONTRACTOR, NOR FOR THE SAFETY OF PUBLIC OR CONTRACTOR'S EMPLOYEES; OR<br>THE FAILURE OF THE CONTRACTOR TO CARRY OUT THE WORK IN ACCORDANCE WITH THE CONTRACT DOCUMENTS.<br>NO PART OF THIS DOCUMENT MAY BE REPRODUCED, STORED IN A RETRIEVAL SYSTEM, OR TRANSMITTED IN ANY FO<br>OR BY ANY MEANS, ELECTRONIC, MECHANICAL, PHOTOCOPYING, RECORDING OR OTHERWISE WITHOUT THE PRIOR WRIT<br>PERMISSION OF BEALS AND THOMAS, INC. EXCEPT THAT ANY REGULATORY AUTHORITY MAY REPRODUCE AND TRANS<br>COPIES AS REQUIRED IN CONJUNCTION WITH PERFORMANCE OF OFFICIAL BUSINESS UNDER ITS JURISDICTION. ANY<br>MODIFICATIONS TO THIS DOCUMENT WITHOUT THE WRITTEN PERMISSION OF BEALS AND THOMAS, INC. SHALL RENDER<br>INVALID AND UNUSABLE. | RM<br>ITEN<br>MIT         B+T JOB NO.0797.48           B+T PLAN NO.<br>079748P092A-001         C10                                                                                                                                                                                                                                                                                                                                                                                                                                                                                                                                                                                                                                                                                                                                                                                                      |