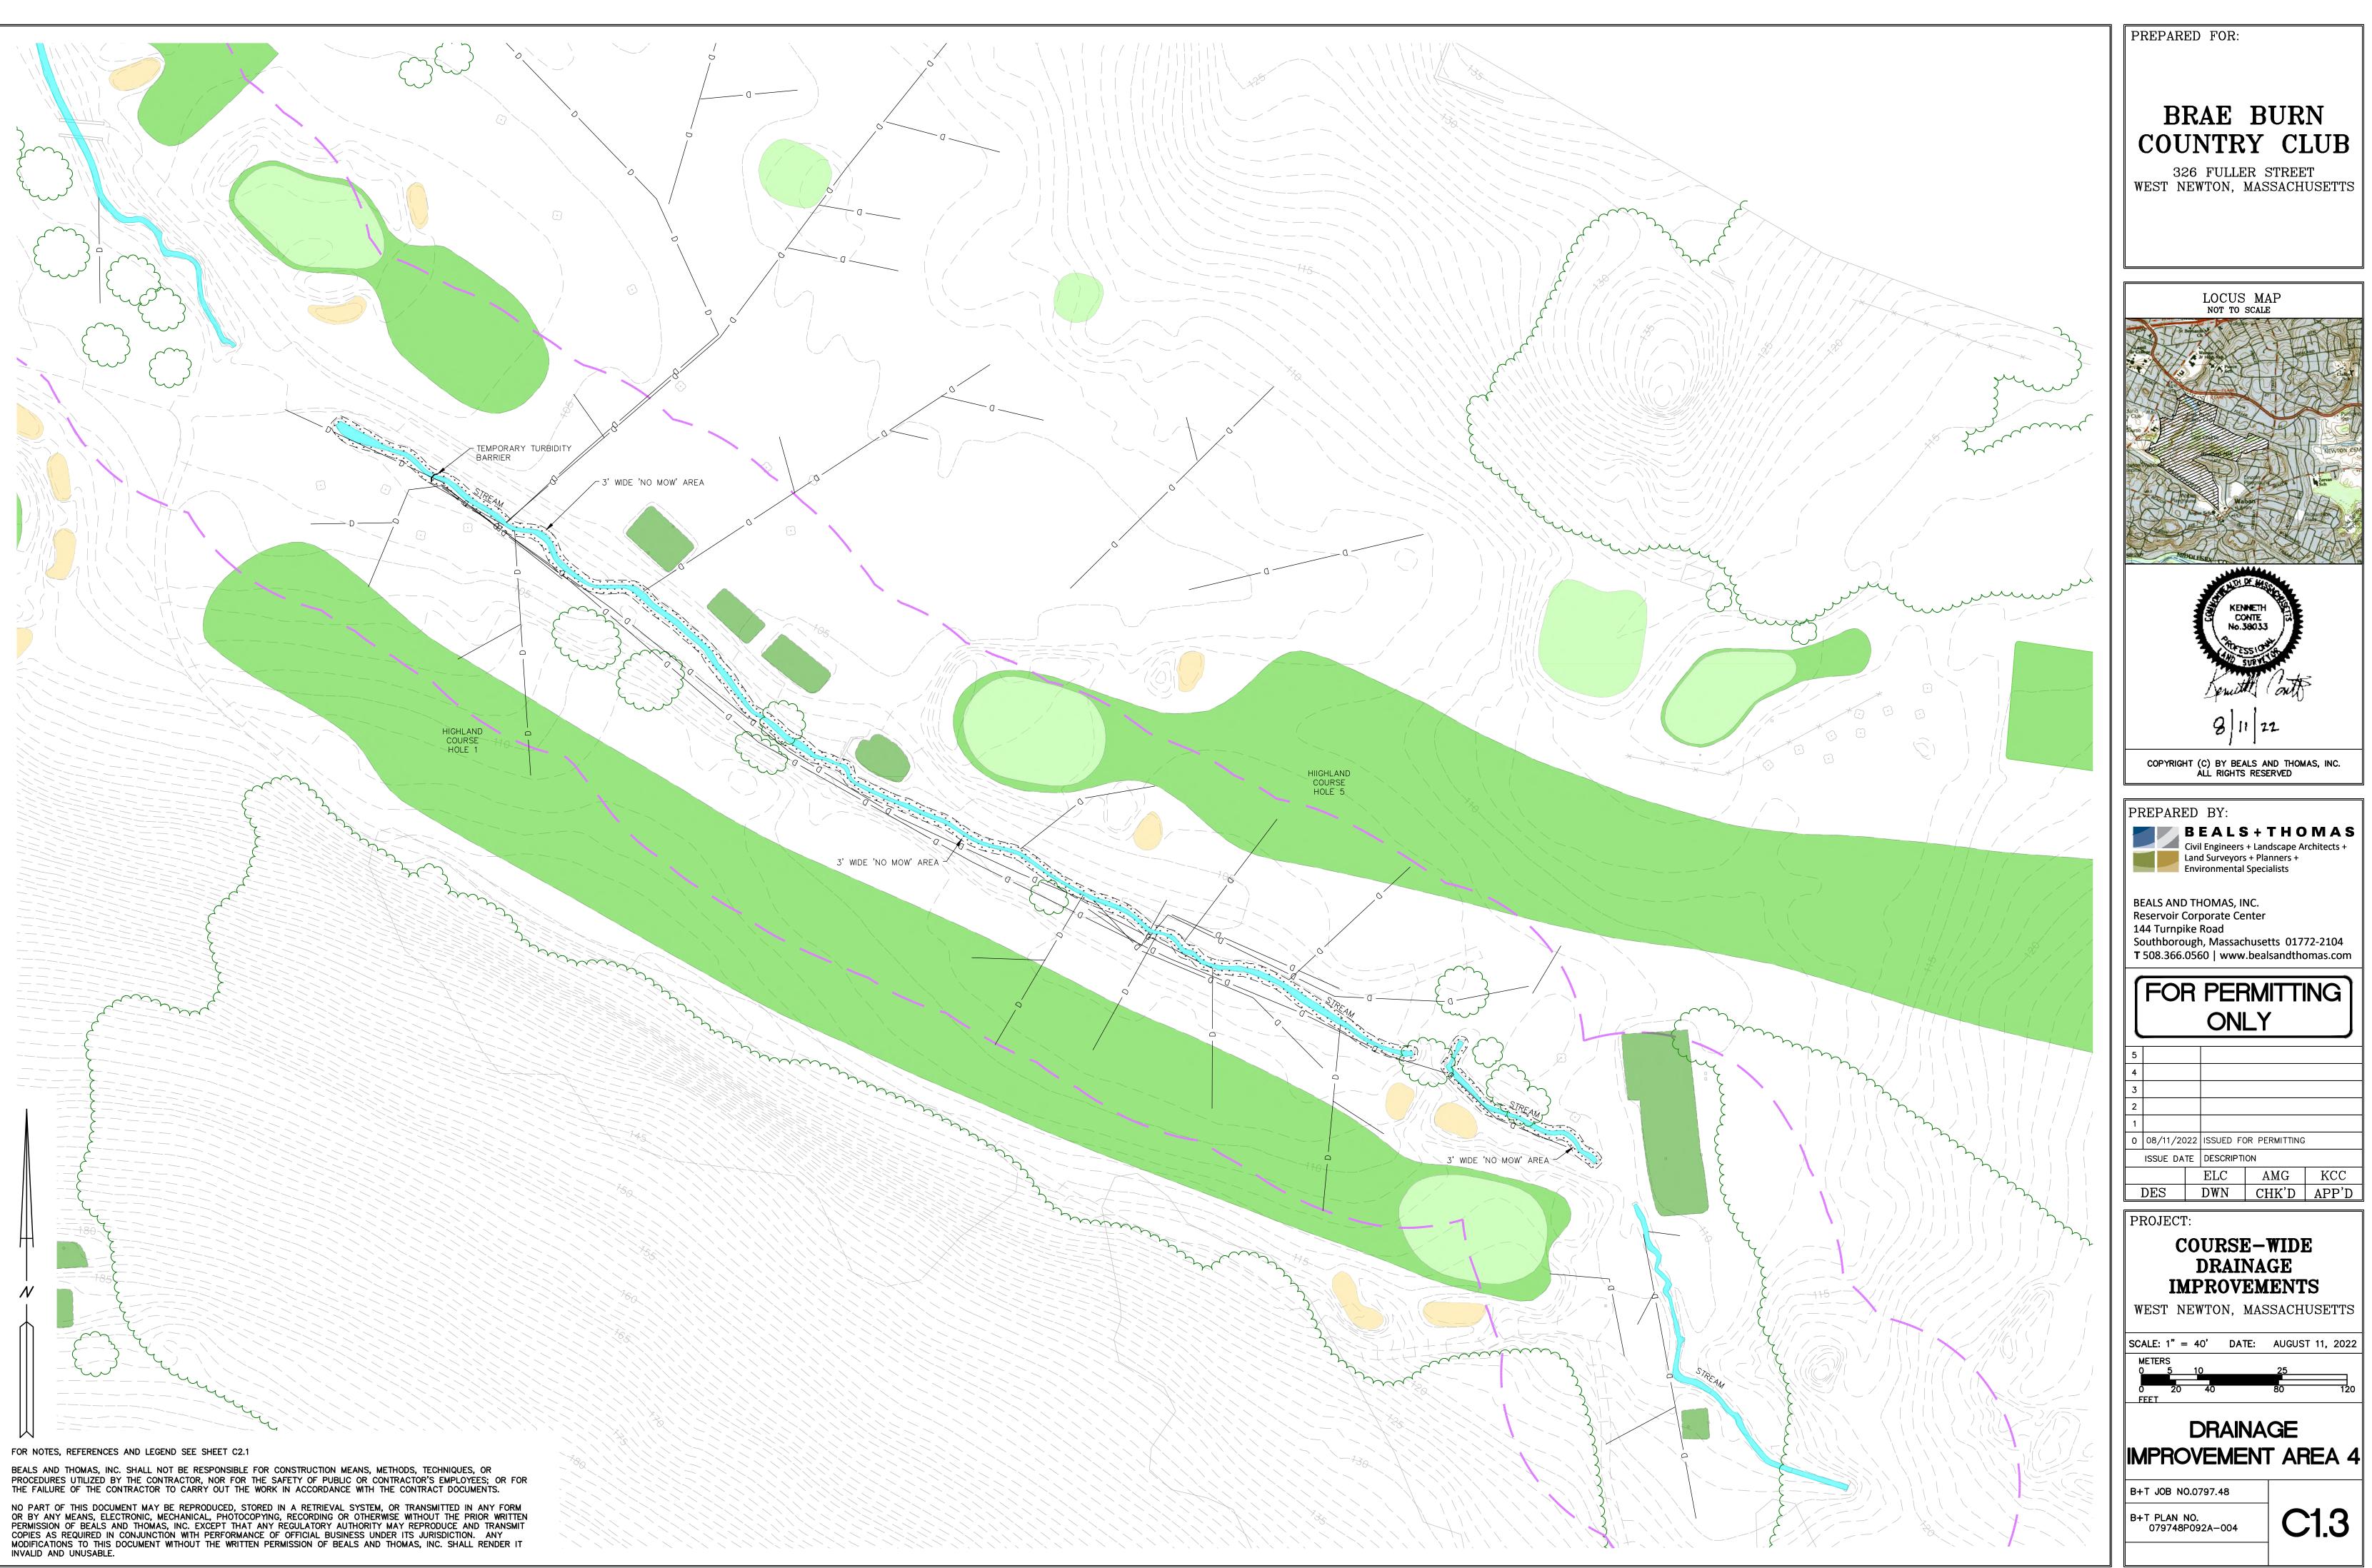

|                                                                                                                                                                                                                                                                                                                                                                                                                                                                                                                                                                                                                                                                                                                                                                                                                                                                                                                      | PREPARED FOR:                                                                                                                                                                                                                                                                                                                                                                                                                                                                                                                                                                                                                                                                                                                                                                                                                                                                                           |
|----------------------------------------------------------------------------------------------------------------------------------------------------------------------------------------------------------------------------------------------------------------------------------------------------------------------------------------------------------------------------------------------------------------------------------------------------------------------------------------------------------------------------------------------------------------------------------------------------------------------------------------------------------------------------------------------------------------------------------------------------------------------------------------------------------------------------------------------------------------------------------------------------------------------|---------------------------------------------------------------------------------------------------------------------------------------------------------------------------------------------------------------------------------------------------------------------------------------------------------------------------------------------------------------------------------------------------------------------------------------------------------------------------------------------------------------------------------------------------------------------------------------------------------------------------------------------------------------------------------------------------------------------------------------------------------------------------------------------------------------------------------------------------------------------------------------------------------|
| <ul> <li>SURVEY NOTES:</li> <li>1. UNDERGROUND UTILITIES NOT SHOWN. BEFORE CONSTRUCTION,<br/>CALL "DIG SAFE" 1-888-344-7233.</li> <li>2. THIS PLAN WAS PREPARED USING AN AERIAL PHOTOGRAMMATIC<br/>SURVEY TAKEN IN FALL OF 2015.</li> <li>3. WETLAND RESOURCE AREAS GPS LOCATED BY B+T ON JULY 26,<br/>2022 WITH TRIMBLE SPECTRA SP20 SUBMETER UNIT.</li> <li>4. ALL ELEVATIONS REFER TO NEWTON CITY BASE DATUM WHICH IS<br/>6.53' BELOW NAVD88.</li> </ul>                                                                                                                                                                                                                                                                                                                                                                                                                                                          | BRAE BURN<br>COUNTRY CLUB<br>326 FULLER STREET<br>WEST NEWTON, MASSACHUSETTS                                                                                                                                                                                                                                                                                                                                                                                                                                                                                                                                                                                                                                                                                                                                                                                                                            |
| DRAINAGE IMPROVEMENT<br>AREA 4                                                                                                                                                                                                                                                                                                                                                                                                                                                                                                                                                                                                                                                                                                                                                                                                                                                                                       |                                                                                                                                                                                                                                                                                                                                                                                                                                                                                                                                                                                                                                                                                                                                                                                                                                                                                                         |
| HIGHLAND<br>COURSE<br>HOLE 4<br>0 000<br>HILAND<br>COURSE<br>HOLE 4<br>0 0 0 0 0<br>0 0 0 0 0<br>0 0 0 0 0<br>0 0 0 0                                                                                                                                                                                                                                                                                                                                                                                                                                                                                                                                                                                                                                                                                                                                                                                                | Implemented         Implemented |
| MAREN AND AND AND AND AND AND AND AND AND AN                                                                                                                                                                                                                                                                                                                                                                                                                                                                                                                                                                                                                                                                                                                                                                                                                                                                         | Civil Engineers + Landscape Architects +<br>Land Surveyors + Planners +<br>Environmental Specialists<br>BEALS AND THOMAS, INC.<br>Reservoir Corporate Center<br>144 Turnpike Road<br>Southborough, Massachusetts 01772-2104<br>T 508.366.0560   www.bealsandthomas.com<br>FOR PERMITTING<br>ONLY                                                                                                                                                                                                                                                                                                                                                                                                                                                                                                                                                                                                        |
|                                                                                                                                                                                                                                                                                                                                                                                                                                                                                                                                                                                                                                                                                                                                                                                                                                                                                                                      | 1       0       08/11/2022       ISSUED FOR PERMITTING         ISSUE DATE       DESCRIPTION       ELC       AMG       KCC         DES       DWN       CHK'D       APP'D         PROJECT:       COURSE - WIDE DRAINAGE DRAINAGE IMPROVEMENTS         WEST       NEWTON, MASSACHUSETTS         SCALE:       1" = 200'       DATE:       AUGUST 11, 2022         METERS       0       20       50       100       150                                                                                                                                                                                                                                                                                                                                                                                                                                                                                      |
| FOR NOTES, REFERENCES AND LEGEND SEE SHEET C2.1<br>BEALS AND THOMAS, INC. SHALL NOT BE RESPONSIBLE FOR CONSTRUCTION MEANS, METHODS, TECHNIQUES, OR<br>PROCEDURES UTILIZED BY THE CONTRACTOR, NOR FOR THE SAFETY OF PUBLIC OR CONTRACTOR'S EMPLOYEES; OR<br>THE FAILURE OF THE CONTRACTOR TO CARRY OUT THE WORK IN ACCORDANCE WITH THE CONTRACT DOCUMENTS.<br>NO PART OF THIS DOCUMENT MAY BE REPRODUCED, STORED IN A RETRIEVAL SYSTEM, OR TRANSMITTED IN ANY FO<br>OR BY ANY MEANS, ELECTRONIC, MECHANICAL, PHOTOCOPYING, RECORDING OR OTHERWISE WITHOUT THE PRIOR WRIT<br>PERMISSION OF BEALS AND THOMAS, INC. EXCEPT THAT ANY REGULATORY AUTHORITY MAY REPRODUCE AND TRANS<br>COPIES AS REQUIRED IN CONJUNCTION WITH PERFORMANCE OF OFFICIAL BUSINESS UNDER ITS JURISDICTION. ANY<br>MODIFICATIONS TO THIS DOCUMENT WITHOUT THE WRITTEN PERMISSION OF BEALS AND THOMAS, INC. SHALL RENDER<br>INVALID AND UNUSABLE. | RM<br>ITEN<br>MIT         B+T JOB NO.0797.48           B+T PLAN NO.<br>079748P092A-001         C10                                                                                                                                                                                                                                                                                                                                                                                                                                                                                                                                                                                                                                                                                                                                                                                                      |