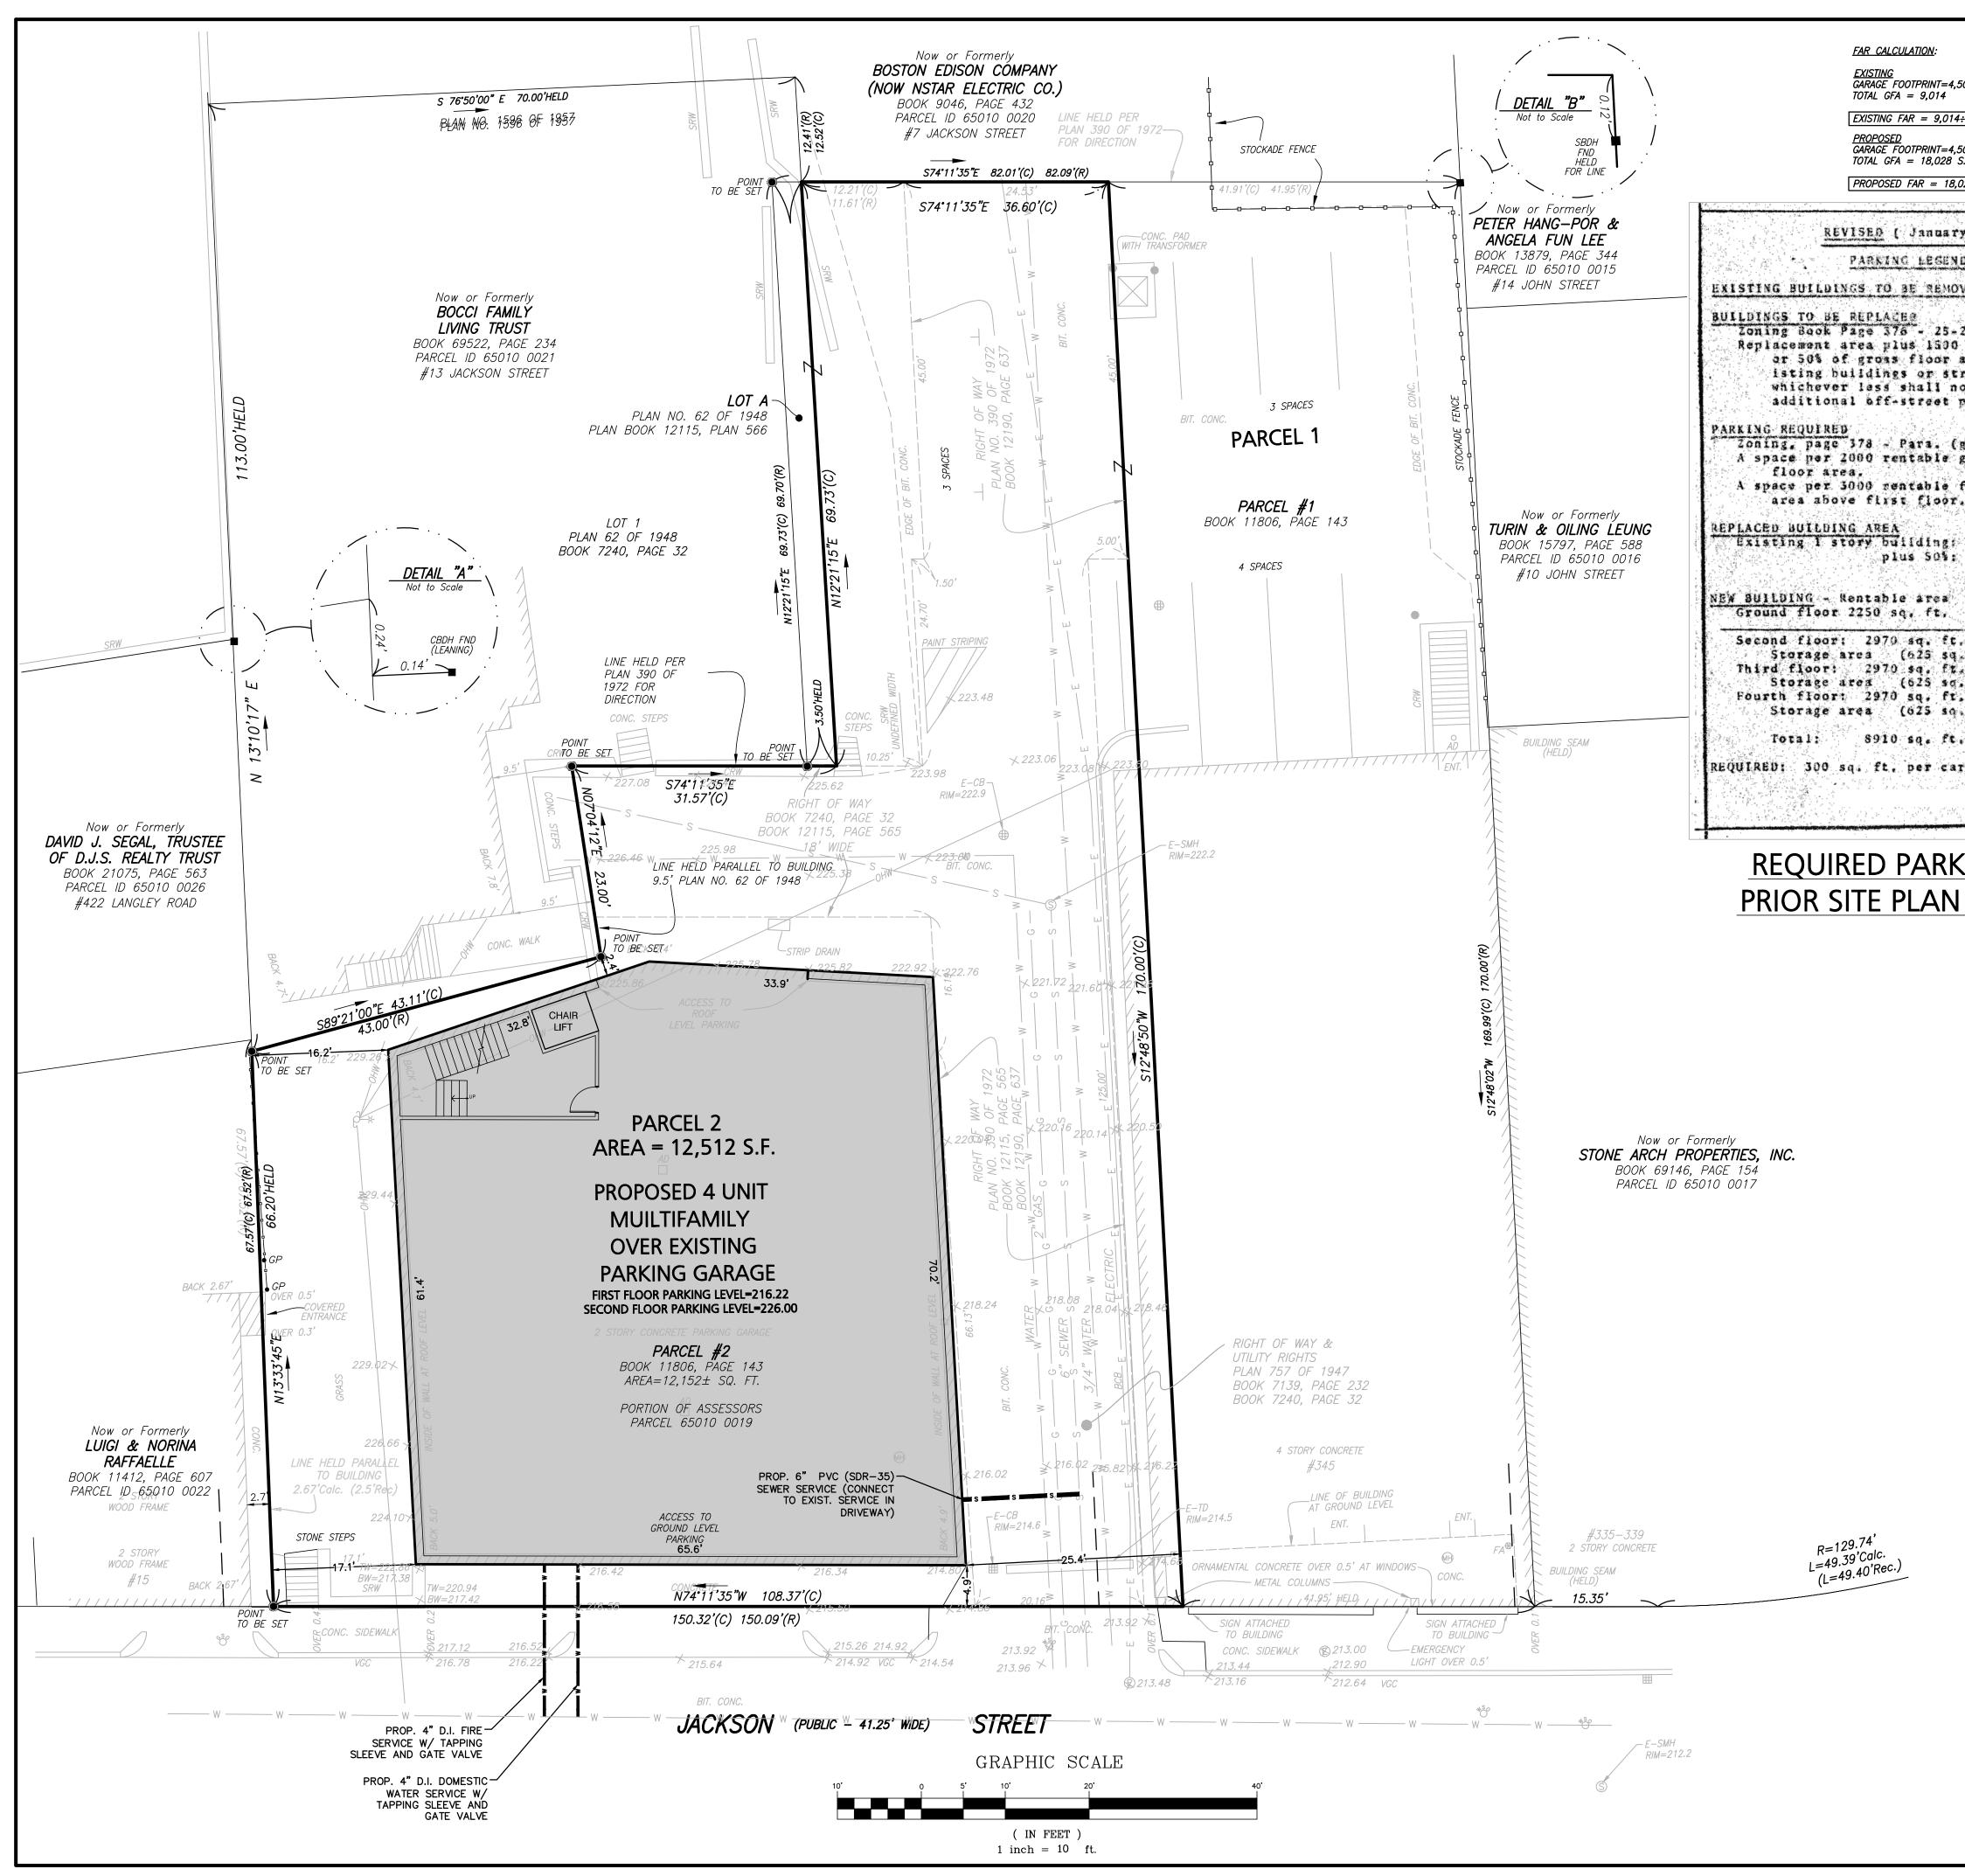

|                                                                                                                | LAND USAGE TABL                                                                                    | E (BU1 Z                                      | ONE)                          |                        |             |                            |                                    |              |                                                             |                         |                            |
|----------------------------------------------------------------------------------------------------------------|----------------------------------------------------------------------------------------------------|-----------------------------------------------|-------------------------------|------------------------|-------------|----------------------------|------------------------------------|--------------|-------------------------------------------------------------|-------------------------|----------------------------|
| 4,507 S.F. x 2 FLOORS = 9,014 S.F.                                                                             |                                                                                                    |                                               |                               | PROPOSED               |             |                            |                                    |              |                                                             |                         |                            |
| 114÷12,152 = 0.74<br>4,507 S.F. x 4 FLOORS = 18,028 S.F.                                                       | ITEM                                                                                               | REQUIRED                                      | EXISTING                      | PROPOSED               |             |                            |                                    |              | SNC                                                         |                         |                            |
| 8 S.F.                                                                                                         |                                                                                                    | 10,000 SF                                     | 12,152 SF                     | 12,152 SF              |             |                            |                                    | PARKING      | & DIMENSIONS                                                | <u> </u>                |                            |
| 18,028÷12,152 = 1.48                                                                                           | MINIMUM FRONT YARD                                                                                 | 2.7 FT <sup>(2)</sup>                         | 4.9 FT<br>16.2 FT             | 4.9 FT<br>16.2 FT      |             | CHART                      | RA                                 | D PARI       | )Pography, utilities, & dime<br>Liddate architecti Ibal and |                         | REVISION                   |
| ry 23, 1973)                                                                                                   |                                                                                                    | 16.9 FT <sup>(2)</sup>                        | 25.4 FT                       | 25.4 FT                |             |                            |                                    |              |                                                             |                         | OF REV                     |
| ND                                                                                                             | MINIMUM REAR YARD                                                                                  | 0 FT <sup>(3)</sup>                           | 2.4 FT                        | 2.4 FT                 |             |                            | ARCH                               |              |                                                             | AR CA                   |                            |
| IOVED                                                                                                          | MAXIMUM HEIGHT (FEET)                                                                              | 36 FT                                         | 10'-6"                        | 33' - 9 <sup>1</sup>   |             |                            |                                    |              |                                                             | ADJUST FAR              | DESCRIPTION                |
| -20 Para. (b)                                                                                                  | MAXIMUM HEIGHT (STORIES)                                                                           | 3                                             | 1                             | 3                      |             |                            | ;   ¥                              |              | TOPOGRAPHY, UTILITIES,                                      |                         | DES                        |
| 0 sq. ft.<br>area of ex-                                                                                       | LOT AREA PER UNIT                                                                                  | 1,200 SF                                      | N/A                           | 3,128 SF               |             |                            |                                    |              |                                                             |                         |                            |
| tructures,<br>not require                                                                                      | MAXIMUM FLOOR AREA RATIO                                                                           | 1.5                                           | ,<br>0.74                     | 1.48                   |             |                            |                                    |              | ₹                                                           |                         |                            |
| parking space.                                                                                                 | (1) AVERAGE SETBACK                                                                                |                                               |                               |                        |             |                            |                                    |              |                                                             |                         |                            |
|                                                                                                                | <ul><li>(2) HALF BUILDING HEIGHT OR EQUAL</li><li>(3) GREATER OF HALF BUILDING HEIGH</li></ul>     |                                               | SIDE YARD SETE                | BACK                   |             |                            |                                    |              |                                                             |                         |                            |
|                                                                                                                | SENERAL NOTES:                                                                                     |                                               |                               |                        |             |                            |                                    |              |                                                             |                         |                            |
| floor<br>T                                                                                                     | . TOPOGRAPHY SHOWN ON THIS PLA<br>SURVEY PERFORMED BY ENGINEERI                                    |                                               |                               |                        |             | (1)7()                     | /11/22                             | /28/22       | 1202/1/                                                     | /14/21                  | DATE                       |
| 1440-10. ft.                                                                                                   | 2021.<br>2. THE CONTRACTOR IS SPECIFICALLY<br>AND/OR ELEVATION OF EXISTING U                       |                                               |                               |                        |             | 7/2                        | 411                                | 2/28         | 11/1/<br>8/16                                               | 11/2                    | DA                         |
| <u>720</u> " "                                                                                                 | THIS PLAN IS BASED ON RECORDS<br>WHERE POSSIBLE, MEASUREMENTS                                      | OF VARIOUS<br>TAKEN IN THI                    | UTILITY COMP<br>E FIELD. THIS | ANIES AND              |             |                            |                                    |              |                                                             |                         |                            |
|                                                                                                                | IS NOT TO BE RELIED UPON AS BE<br>LOCATION OF ALL UNDERGROUND U<br>VERIFIED IN THE FIELD BY THE CO | JTILITIES AND<br>NTRACTOR PR                  | STRUCTURES                    | SHALL BE<br>TART OF    |             |                            |                                    | ⊦ن           | ad<br>bac                                                   | 00<br>00                | 101                        |
| (1 car req <sup>1</sup> d)                                                                                     | CONSTRUCTION. THE CONTRACTOR<br>UTILITY COMPANY, ANY GOVERNING<br>AT LEAST 72 HOURS PRIOR TO AN    | MUST CONTAG                                   | CT THE APPRO<br>AUTHORITY AN  | PRIATE<br>ID "DIGSAFE" |             |                            | - 1                                |              | tte Roa                                                     | H 03(<br>10-71          | 510-71                     |
| t, rentable area<br>q. ft.)                                                                                    | EXACT FIELD LOCATION OF UTILITIE<br>NOTIFIED IN WRITING OF ANY UTILI                               | S AND THE E                                   | NGINEER SHAL                  | l be<br>Proposed       |             |                            |                                    | ୶ୡ           | l Con<br>afayei                                             | ith, N<br>03) 6         | 603) 6                     |
| t. rentable area<br>g. ft.)                                                                                    | CONSTRUCTION AND APPROPRIATE<br>BEFORE PROCEEDING WITH THE WO<br>THE CONTRACTOR TO RELOCATE A      | RK. IT SHALL<br>LL EXISTING L                 | BE THE RESP                   | ONSIBILITY OF          |             |                            |                                    | llan         | anning<br>1950 L                                            | Portsmouth<br>Tel: (603 | Fax: (6                    |
| t, rentable area<br>q, ft.)                                                                                    | WITH THE PROPOSED IMPROVEMENT<br>5. THE CONTRACTOR SHALL BE RESP<br>MAINTAINING ALL CONTROL POINTS | IS SHOWN ON<br>ONSIBLE FOR                    | THE PLAN.<br>ESTABLISHING     | AND                    |             |                            | -                                  |              | 15<br>15                                                    | Port                    | • 🕮                        |
| t, rentable area 4                                                                                             | WORK.<br>•. THE CONTRACTOR SHALL EXCAVAT                                                           | E TEST PITS                                   | PRIOR TO COM                  | MENCING                |             |                            |                                    | 5            | Lano                                                        |                         |                            |
| ar - <u>30 cars req'd</u> .                                                                                    | WORK TO VERIFY THE ELEVATIONS<br>THE CONTRACTOR SHALL PROVIDE<br>RESULTS PRIOR TO COMMENCING A     | THE OWNER A                                   | AND ENGINEER                  | WITH THE               |             |                            | •                                  |              | et &                                                        | 1906<br>1349            | 7-0020                     |
| 5                                                                                                              | 5. ALL PROPOSED WORK SHALL BE P<br>THE CITY OF NEWTON REQUIREMEN<br>CITY OF NEWTON PRIOR TO THE CO | TS. THE CONT                                  | RACTOR SHAL                   | L NOTIFY THE           |             |                            |                                    | <u>leel</u>  | neering<br>al Street                                        | A 01<br>231-1           | 417-(                      |
| and a second |                                                                                                    |                                               |                               |                        | ED BY:      |                            | Ŀ                                  | <u>S</u>     | Centra                                                      | us, M<br>781)           | 781)                       |
| KING FROM                                                                                                      | PROPOSE                                                                                            | D PAI                                         |                               | 1                      | PREPARED    |                            |                                    | ت<br>ت<br>لل |                                                             | Saugi<br>Tel: (         | Fax: (                     |
| N APPROVAL                                                                                                     | GARAGE SPACES = 24 SPACES                                                                          |                                               |                               |                        | <u>в</u>    |                            |                                    | ,<br>        |                                                             |                         |                            |
|                                                                                                                | EXTERIOR SPACES =10 SPACES<br>TOTAL PARKING = 34 SPACES                                            |                                               |                               |                        |             | Street                     |                                    |              |                                                             |                         | ,o, P.E.                   |
|                                                                                                                | 30 SPACES (20 GARAGE AND 10 SU<br>4 SPACES DEDICATED TO THE PROP<br>WANYER REQUESTED FOR 4 SPACES  | POSED 4 RESI                                  | DENTIAL UNITS                 | 5                      |             | Str                        |                                    |              |                                                             | 1411                    | A. Salvo,                  |
|                                                                                                                | WAIVER REQUESTED FOR 4 SPACES                                                                      | (34 SPACES                                    | WHERE 38 AR                   | E REQUIRED)            | an          | UO a                       | etts                               |              | 12                                                          | : 21-6                  | hard /                     |
|                                                                                                                |                                                                                                    |                                               |                               |                        | Pla         | Boylston                   | chusetts                           |              | 2, 2021                                                     | File Name: 21-61411     | BY: Richard                |
|                                                                                                                | _                                                                                                  |                                               |                               |                        | वि ।        |                            |                                    |              | : June 3,                                                   |                         | ÊD                         |
|                                                                                                                | Chair Lift                                                                                         |                                               |                               |                        | N:          | 345                        | Wton, Massa                        |              |                                                             | by d                    | CHECK                      |
|                                                                                                                |                                                                                                    |                                               |                               |                        | Proposed Si | Jackson Street & 345       | Za<br>Za                           |              |                                                             |                         |                            |
|                                                                                                                |                                                                                                    |                                               |                               |                        | OS(         | eet                        | , u                                |              |                                                             |                         | ovle                       |
|                                                                                                                | 5                                                                                                  |                                               |                               |                        | Q           | Stre                       | Newton,                            |              |                                                             |                         | der Si                     |
|                                                                                                                |                                                                                                    |                                               |                               |                        | P Z         | u<br>U<br>U                | lev                                |              | 1-614                                                       |                         | Nexan                      |
|                                                                                                                |                                                                                                    |                                               |                               |                        |             | cks                        | Ζ                                  |              |                                                             | AS NC                   | BY: ⊿                      |
|                                                                                                                |                                                                                                    |                                               |                               |                        | PROJECT:    | Ja                         |                                    |              | PROJECT #: 21-61411                                         | scale: as noted         | DESIGN BY: Alexander Salvo |
|                                                                                                                | 19'                                                                                                |                                               |                               |                        | <b>–</b>    | <b>~</b>                   |                                    |              | <u>م</u>                                                    | ୪                       | ā                          |
|                                                                                                                | 1                                                                                                  |                                               |                               |                        |             |                            |                                    |              |                                                             |                         |                            |
|                                                                                                                |                                                                                                    | 9'                                            |                               |                        |             | a balan                    | AAAAA                              |              |                                                             |                         |                            |
|                                                                                                                |                                                                                                    |                                               |                               |                        |             | Short Hus                  | × 5                                | N.C.M.E.C.   | the second                                                  |                         |                            |
| UP                                                                                                             | PER LEVEL GA                                                                                       | RAGE                                          |                               |                        | 4           | ALLEN OF MAISSAC           | SALVC<br>SALVC<br>CIVIL<br>No. 418 | EGISTER      | SIONAL                                                      | 2                       |                            |
|                                                                                                                |                                                                                                    |                                               |                               |                        |             | HINHING                    | WWON                               | 292          |                                                             |                         |                            |
|                                                                                                                |                                                                                                    |                                               |                               |                        |             | A                          | 10000                              | Fag.         |                                                             |                         |                            |
|                                                                                                                |                                                                                                    |                                               |                               |                        |             |                            |                                    |              |                                                             |                         |                            |
|                                                                                                                |                                                                                                    |                                               |                               |                        |             | St                         |                                    |              |                                                             |                         |                            |
|                                                                                                                | 5                                                                                                  |                                               |                               |                        |             | e Trust                    |                                    |              |                                                             |                         |                            |
|                                                                                                                |                                                                                                    | <u>,                                     </u> |                               |                        |             | ee                         |                                    |              |                                                             |                         |                            |
|                                                                                                                | <u> </u>                                                                                           |                                               |                               |                        |             | <u>un</u>                  | 0                                  |              |                                                             |                         |                            |
|                                                                                                                | <sup>₹7</sup> −8 <sup>¥</sup> <b>4</b>                                                             |                                               |                               |                        |             | Street                     | 02150                              |              |                                                             |                         |                            |
|                                                                                                                |                                                                                                    |                                               |                               |                        |             |                            |                                    |              | :                                                           | Plan                    |                            |
|                                                                                                                |                                                                                                    |                                               |                               |                        |             | IN Street                  | ea, N                              |              |                                                             |                         |                            |
|                                                                                                                |                                                                                                    |                                               |                               |                        | -           | v)⊨ <                      |                                    |              | -                                                           |                         | ļ                          |
|                                                                                                                |                                                                                                    |                                               |                               |                        |             | <mark>л</mark> х           | hels                               |              | - הוואס                                                     | Ъ.                      |                            |
|                                                                                                                | R7−8V <b>1</b>                                                                                     |                                               |                               |                        |             | Iston<br>75 \              | Chelsea, MA                        |              |                                                             | Site                    |                            |
|                                                                                                                |                                                                                                    |                                               | 2                             |                        |             | 30ylston                   | Chels                              |              |                                                             | Site                    |                            |
|                                                                                                                |                                                                                                    |                                               |                               |                        | JANT:       | 15 Boylston                | Chels                              |              |                                                             | Site                    |                            |
|                                                                                                                | R7-8V <b>1</b>                                                                                     |                                               |                               |                        | APPLICANT:  | 345 Boylston Street Nomine | Chels                              |              |                                                             | C-1 Site                |                            |