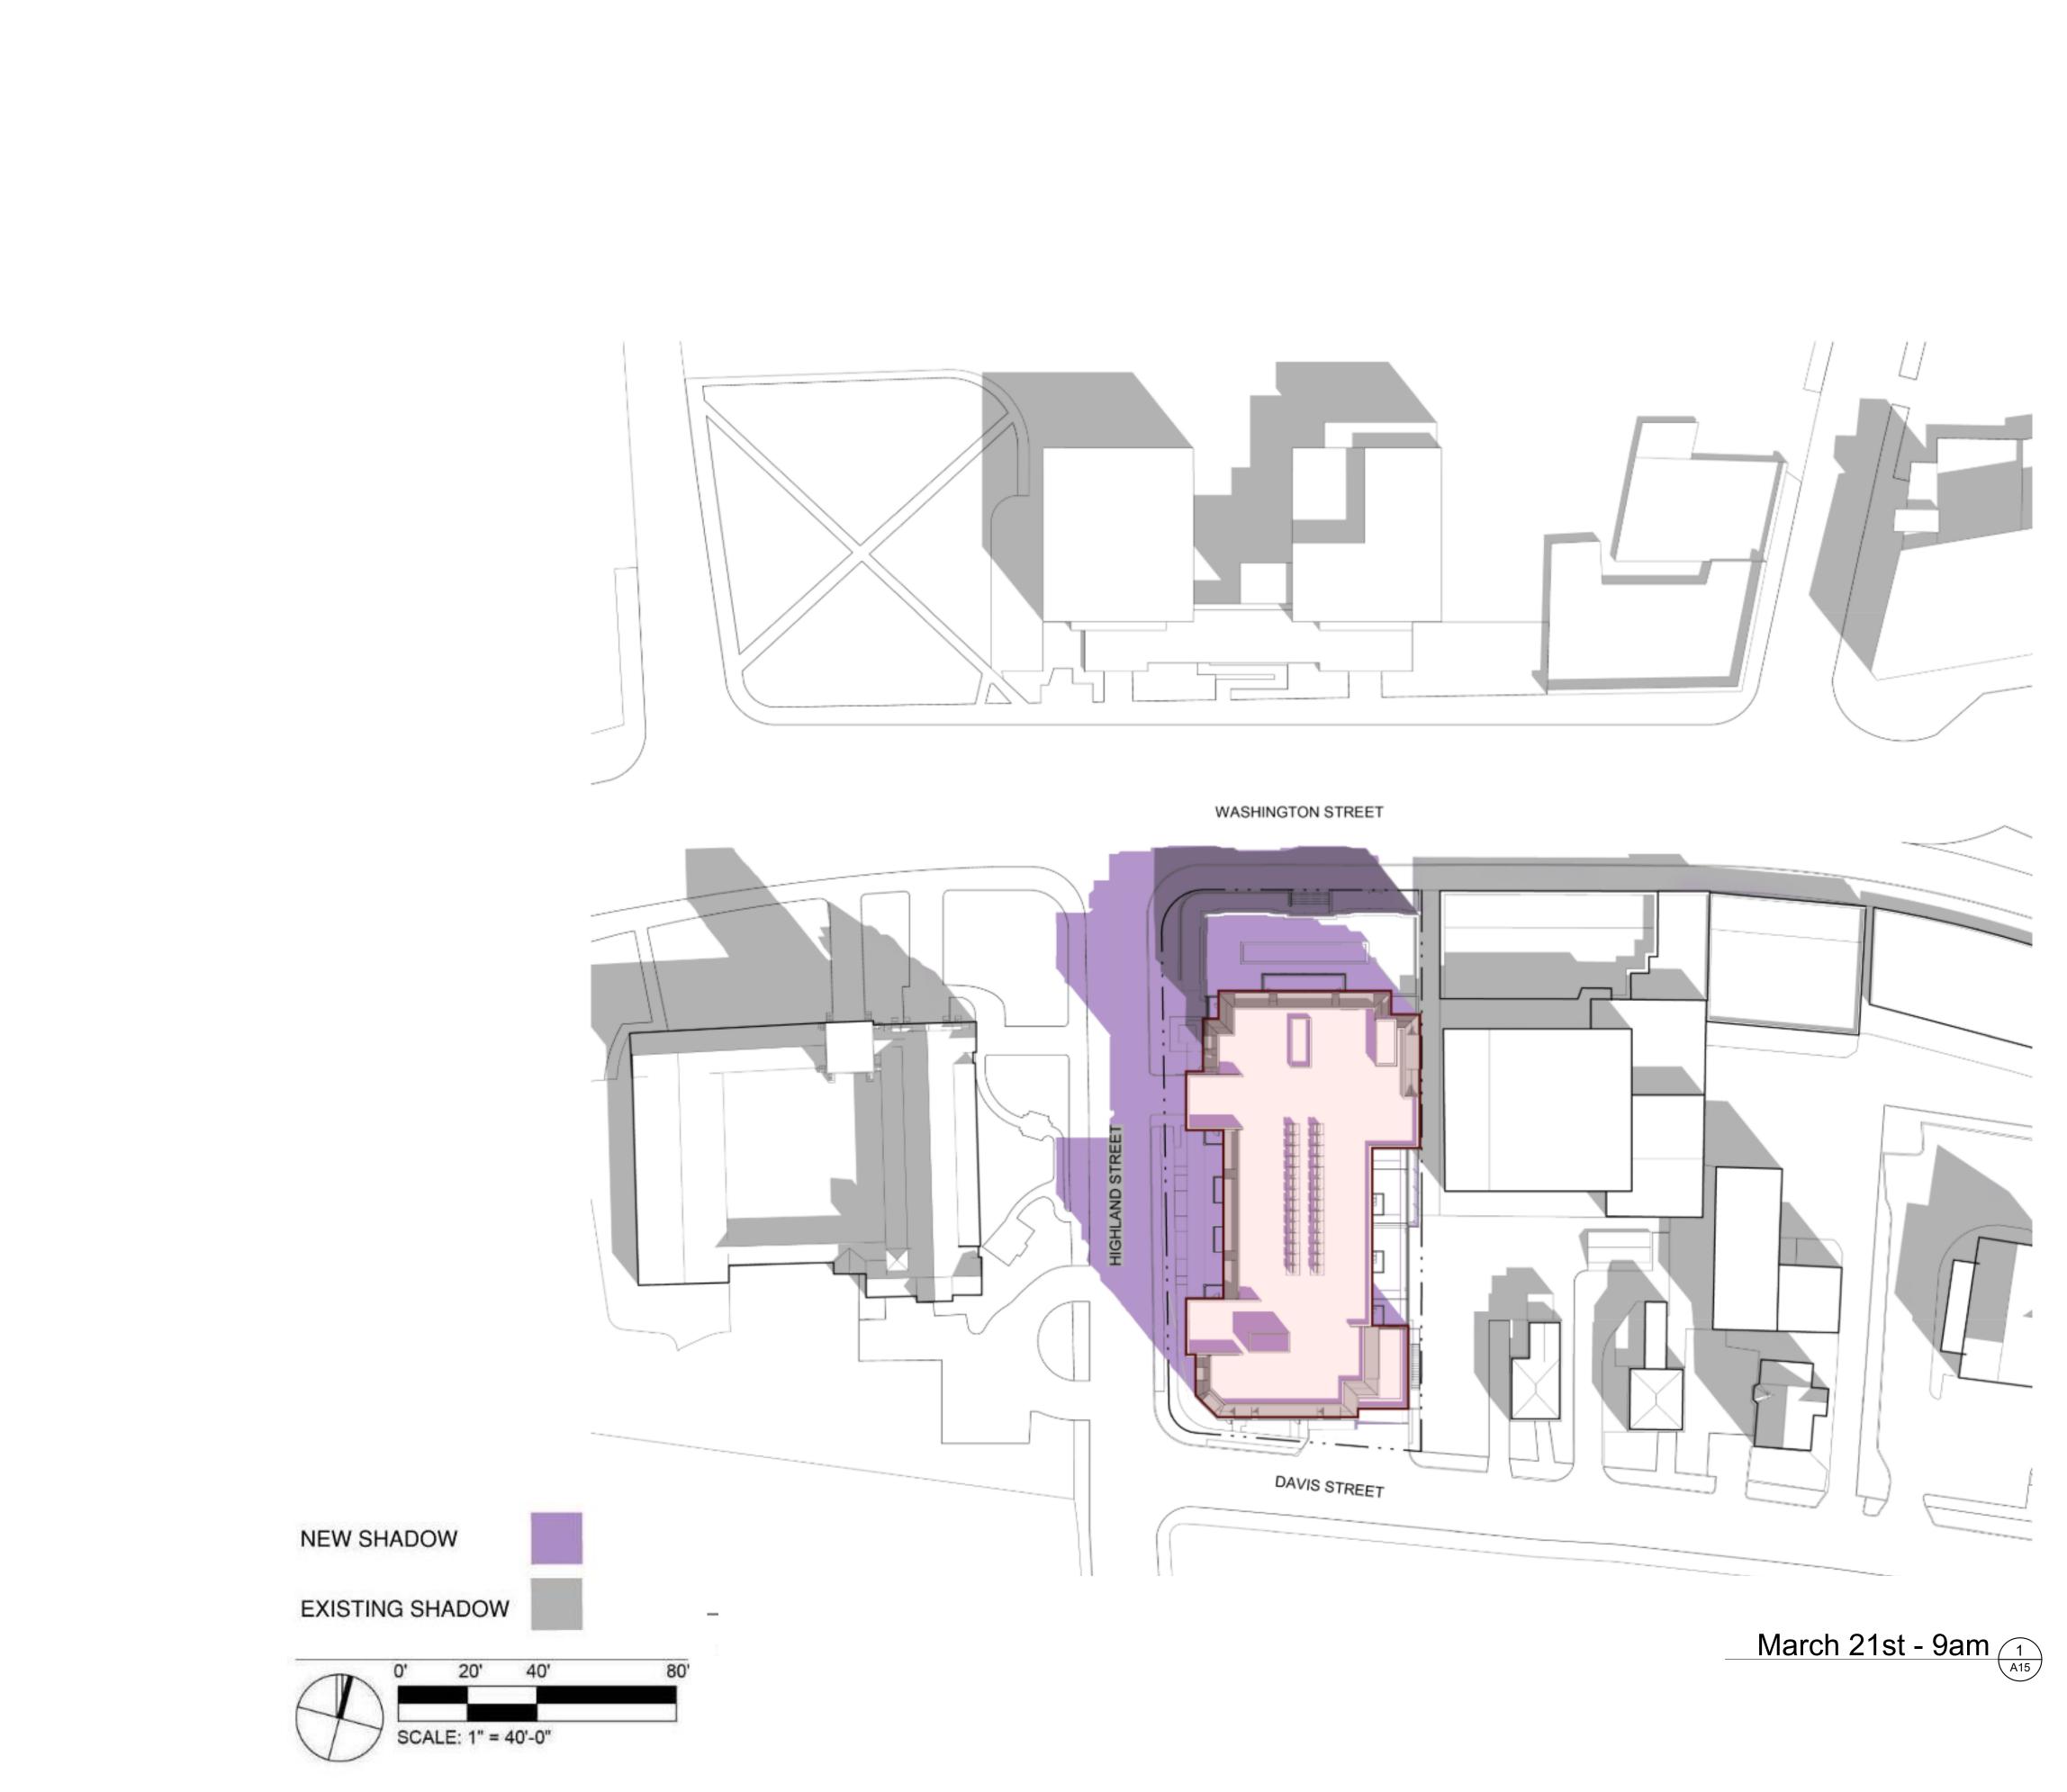

| CHANGE PLANS            |  |
|-------------------------|--|
| NOT FOR<br>CONSTRUCTION |  |
|                         |  |

**ISSUED:** AUG 19, 2022

A15

SHEET TITLE: SHADOW STUDY -MARCH 9AM

SHEET NO .:

| 1314<br>WASHINGTON<br>STREET                                                                                        |
|---------------------------------------------------------------------------------------------------------------------|
| WEST NEWTON, MA                                                                                                     |
| OWNER<br>MERENT<br>MARK DEVELOPMENT<br>275 GROVE STREET, SUITE 2-150<br>NEWTON, MA 02466<br>617.614.9149            |
| DESIGN ARCHITECT<br>DAVID M.<br>SCHWARZ<br>ARCHITECTS<br>DAVID M. SCHWARZ ARCHITECTS<br>1707 L STREET NW, SUITE 400 |
| WASHINGTON, DC 20036<br>202.862.0777<br><u>CIVIL ENGINEER</u>                                                       |
| BOHLER ENGINEERING<br>352 TURNPIKE ROAD<br>SOUTHBOROUGH, MA 01772<br>508.480.9900                                   |
| LANDSCAPE ARCHITECT<br>HALVORSON   TIGHE & BOND STUDIO                                                              |
| 25 KINGSTON STREET<br>BOSTON, MA 02111-2200<br>617.536.0380                                                         |
|                                                                                                                     |
|                                                                                                                     |
| PROFESSIONAL SEAL                                                                                                   |
|                                                                                                                     |
| REVISIONS       # DATE DESCRIPTION                                                                                  |
|                                                                                                                     |
|                                                                                                                     |
|                                                                                                                     |
| SPECIAL PERMIT / ZONE<br>CHANGE PLANS<br>NOT FOR                                                                    |