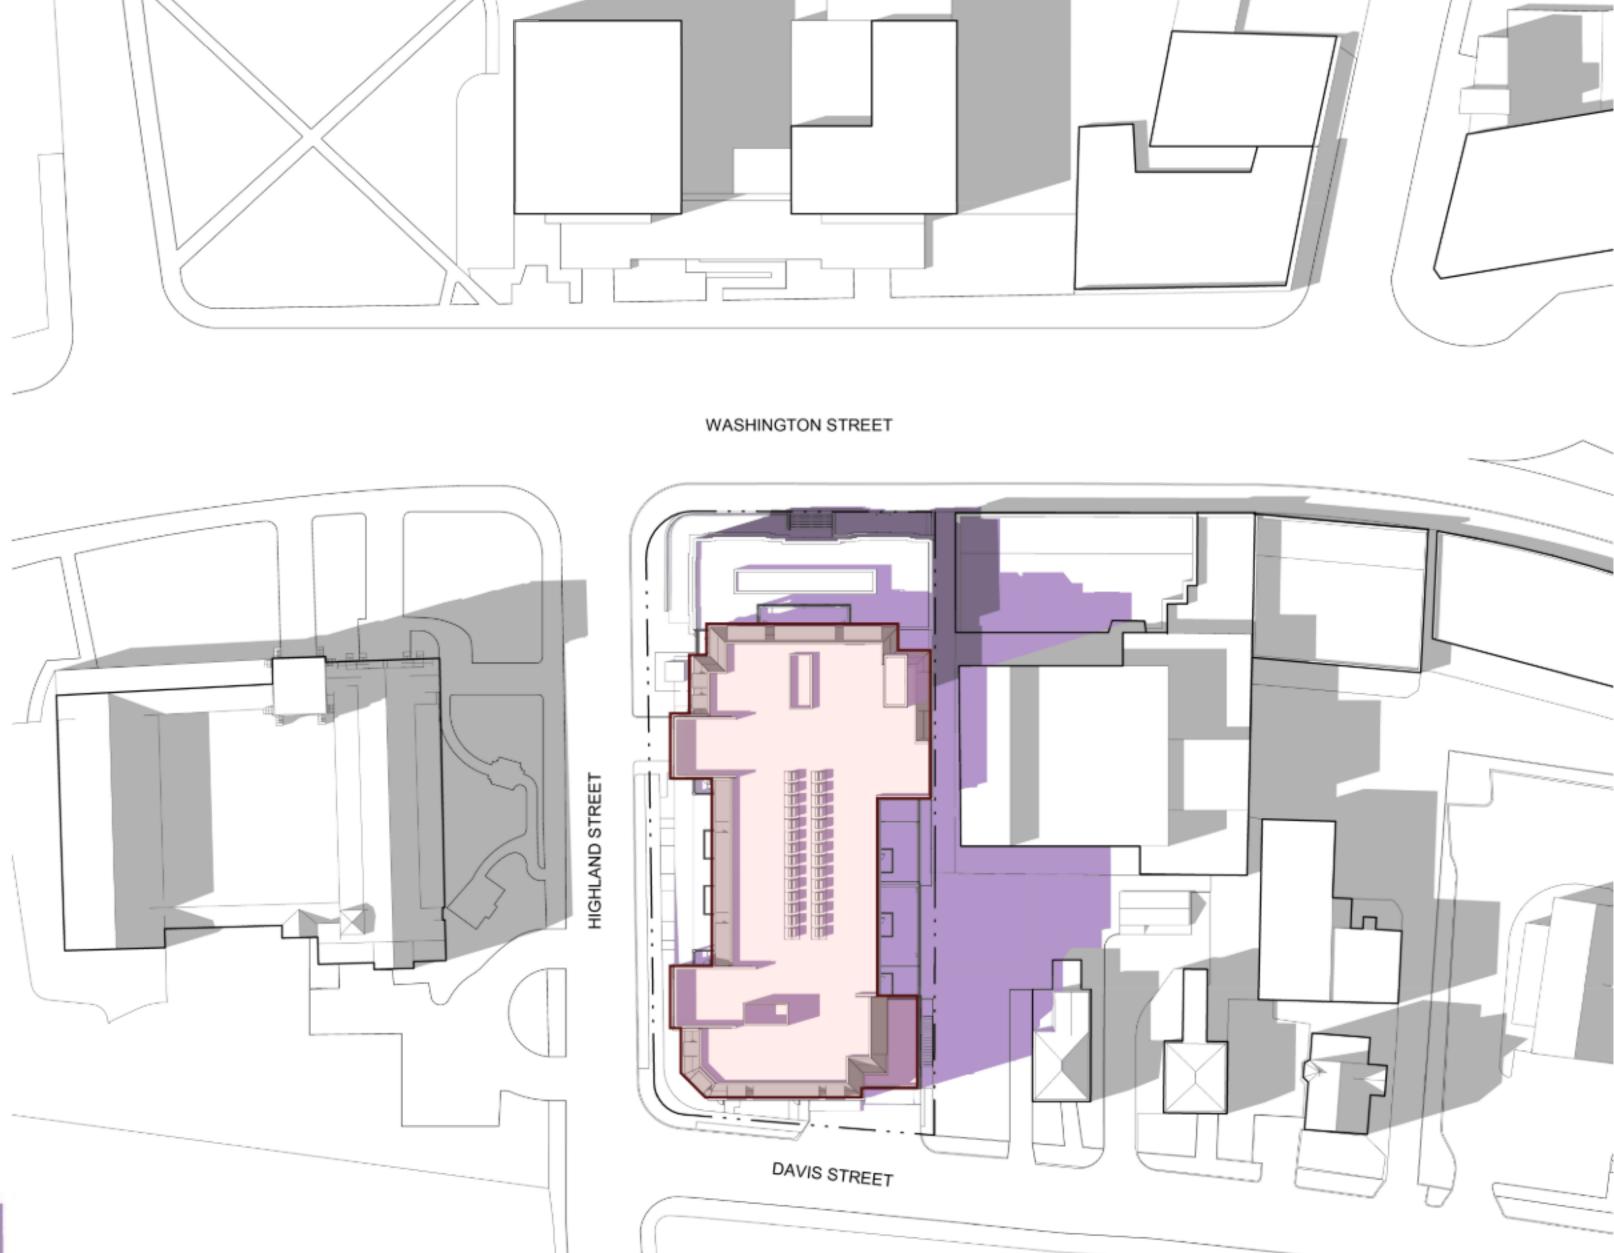

NOT FOR CONSTRUCTION **ISSUED:** AUG 19, 2022

A16

SHEET TITLE: SHADOW STUDY -MARCH 12PM

SHEET NO .:

March 21st - 3pm 1 A17

| 1314<br>WASHINGTON<br>STREET                                                                                                 |
|------------------------------------------------------------------------------------------------------------------------------|
| WEST NEWTON, MA                                                                                                              |
| OWNER<br>MERENT<br>MARK DEVELOPMENT<br>275 GROVE STREET, SUITE 2-150<br>NEWTON, MA 02466<br>617.614.9149                     |
| DESIGN ARCHITECT<br>DAVID M.<br>SCHWARZ<br>ARCHITECTS<br>1707 L STREET NW, SUITE 400<br>WASHINGTON, DC 20036<br>202.862.0777 |
| CIVIL ENGINEER<br>BOHLER ENGINEERING<br>352 TURNPIKE ROAD<br>SOUTHBOROUGH, MA 01772<br>508.480.9900                          |
| LANDSCAPE ARCHITECT<br>HALVORSON   TIGHE & BOND STUDIO<br>25 KINGSTON STREET<br>BOSTON, MA 02111-2200<br>617.536.0380        |
|                                                                                                                              |
| PROFESSIONAL SEAL                                                                                                            |
| #       DATE       DESCRIPTION                                                                                               |
| <u>SPECIAL PERMIT / ZONE</u><br><u>CHANGE PLANS</u>                                                                          |