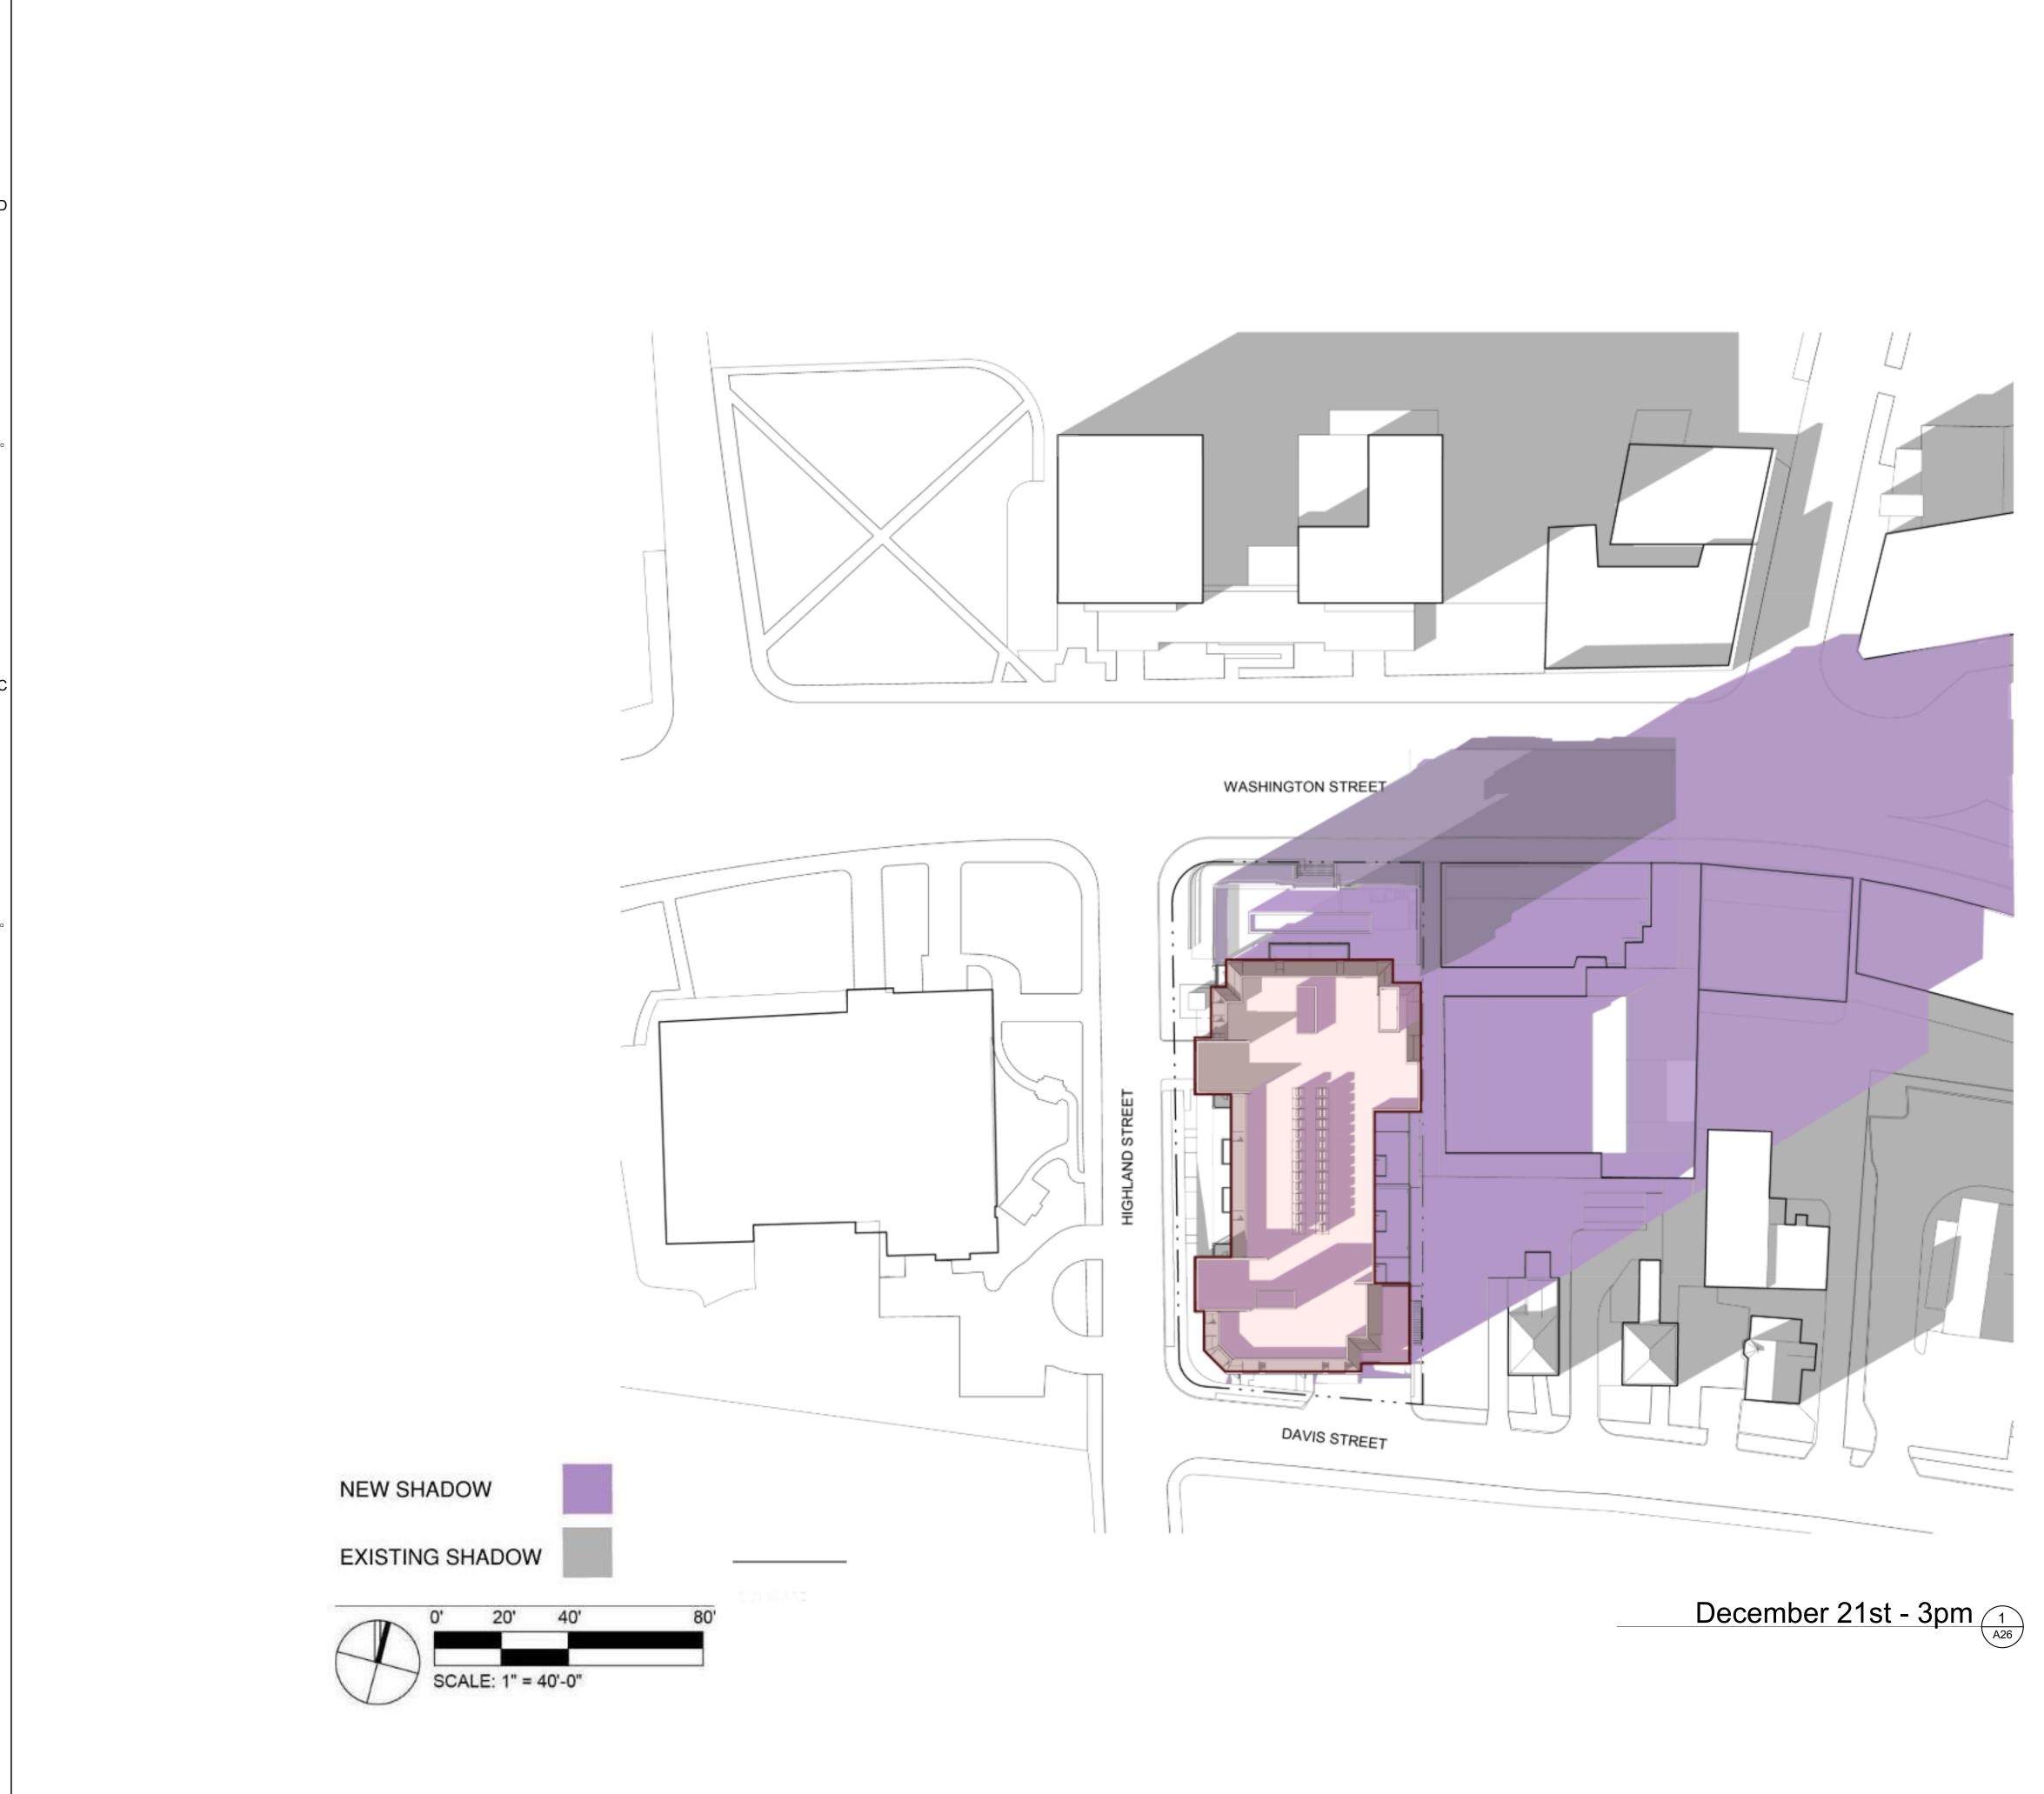

|
|                                                                                                                                                          |
|                                                                                                                                                          |
|                                                                                                                                                          |
| SPECIAL PERMIT / ZONE<br>CHANGE PLANS<br>NOT FOR                                                                                                         |

5

CONSTRUCTION ISSUED: AUG 19, 2022

SHEET TITLE: SHADOW STUDY -DECEMBER 12PM

SHEET NO .:

5

A25



| 1314<br>WASHINGTON<br>STREET                                                                                                                             |
|----------------------------------------------------------------------------------------------------------------------------------------------------------|
| WEST NEWTON, MA                                                                                                                                          |
| OWNER<br>MARK DEVELOPMENT<br>275 GROVE STREET, SUITE 2-150<br>NEWTON, MA 02466<br>617.614.9149                                                           |
| DESIGN ARCHITECT<br>DAVID M. SCHWARZ<br>ARCHITECTS<br>1707 L STREET NW, SUITE 400<br>WASHINGTON, DC 20036                                                |
| 202.862.077