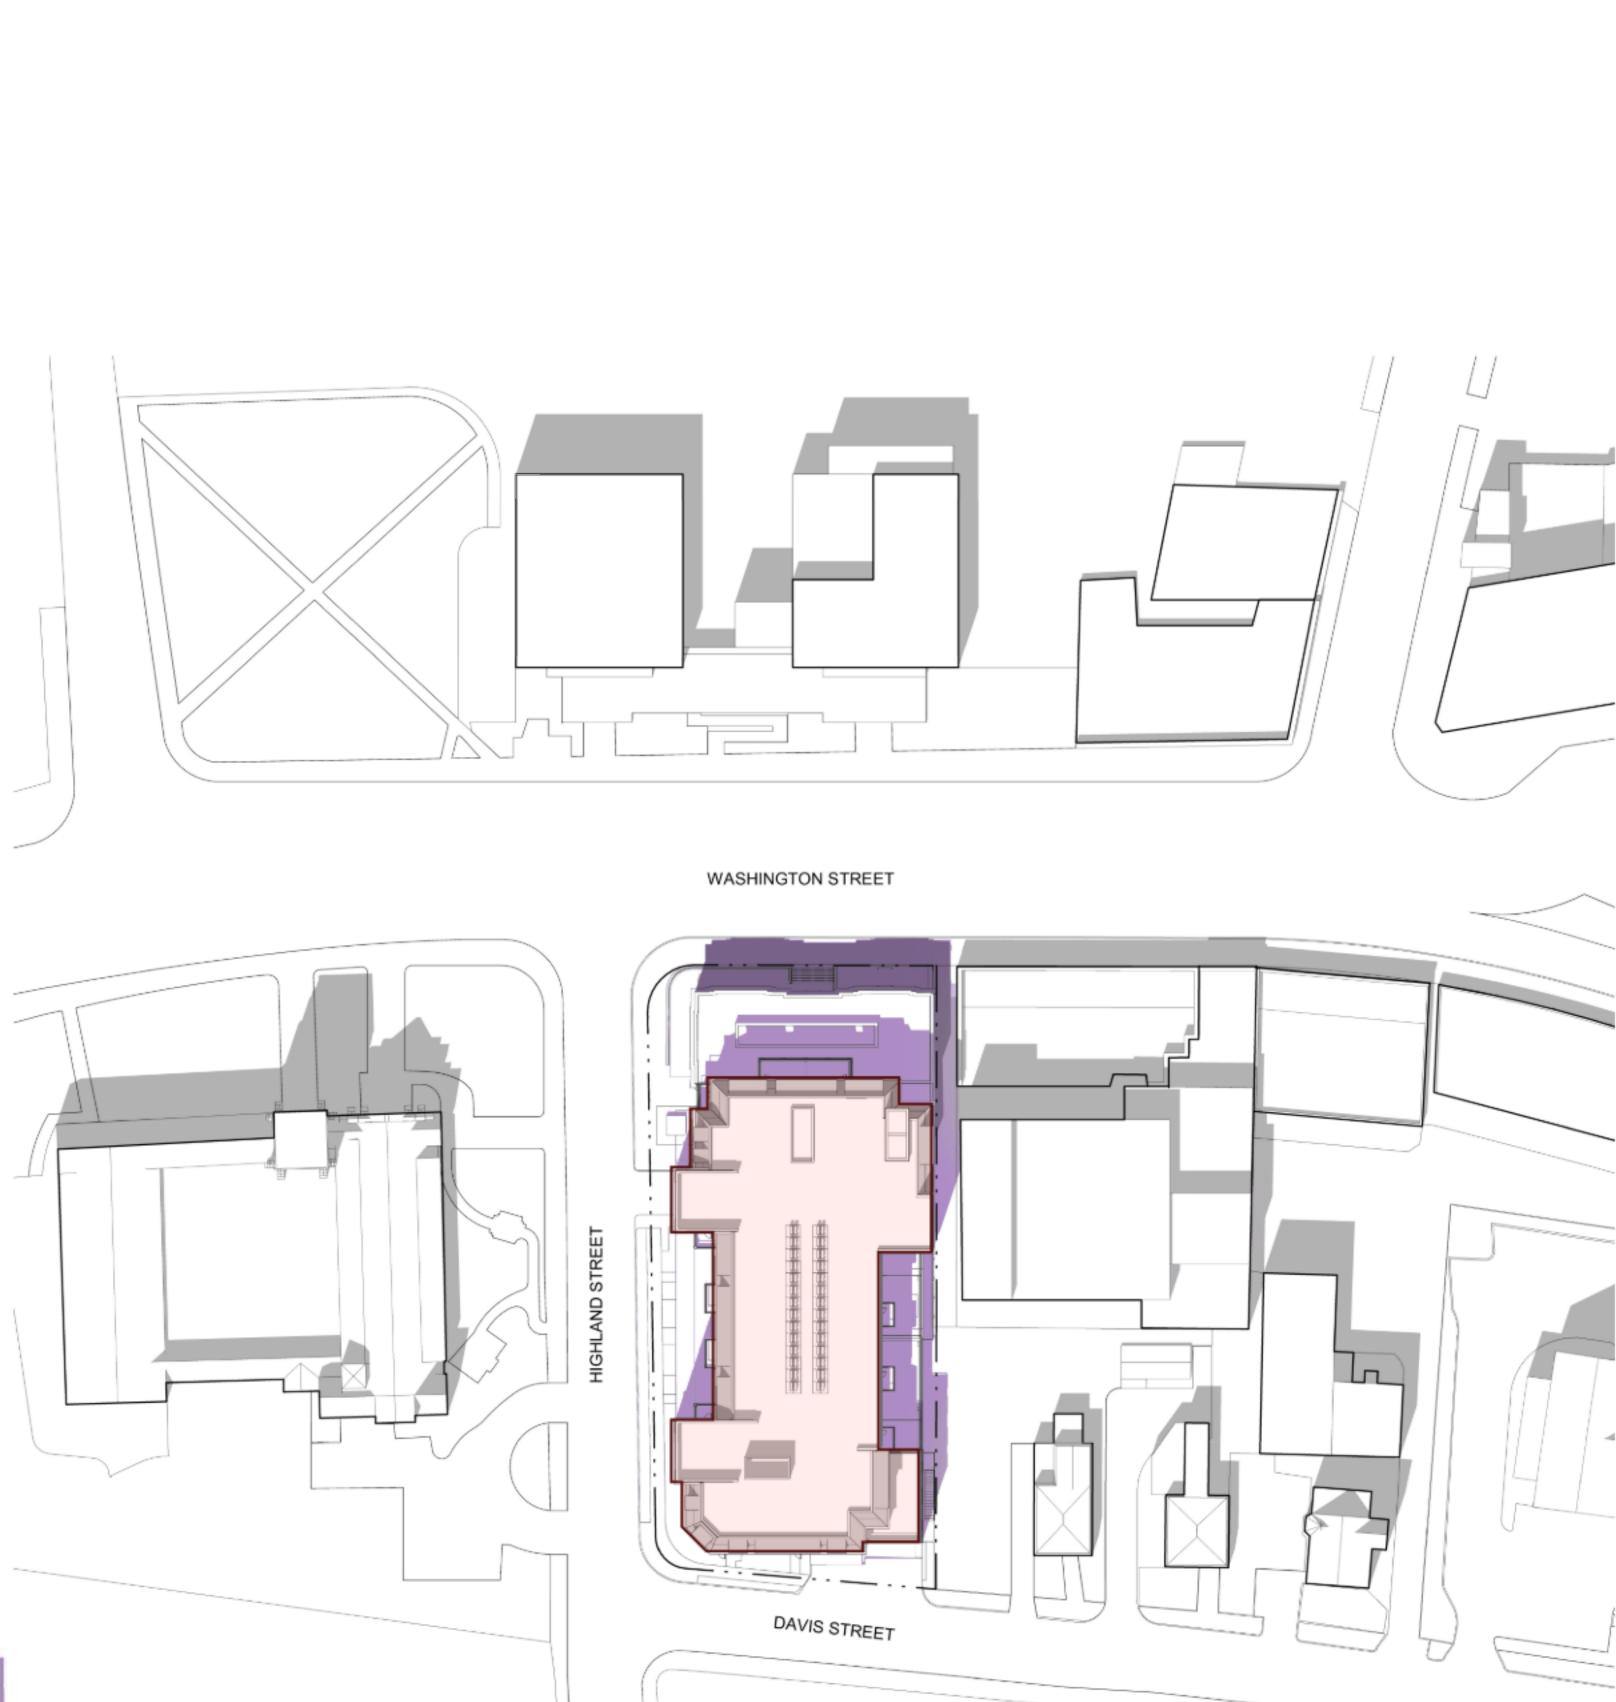

NOT FOR CONSTRUCTION **ISSUED:** AUG 19, 2022

A16

SHEET TITLE: SHADOW STUDY -MARCH 12PM

SHEET NO .:

March 21st - 3pm 1 A17

| 1314<br>WASHINGTON<br>STREET                                                                                                 |
|------------------------------------------------------------------------------------------------------------------------------|
| WEST NEWTON, MA                                                                                                              |
| OWNER<br>MERENT<br>MARK DEVELOPMENT<br>275 GROVE STREET, SUITE 2-150<br>NEWTON, MA 02466<br>617.614.9149                     |
| DESIGN ARCHITECT<br>DAVID M.<br>SCHWARZ<br>ARCHITECTS<br>1707 L STREET NW, SUITE 400<br>WASHINGTON, DC 20036<br>202.862.0777 |
| CIVIL ENGINEER<br>BOHLER ENGINEERING<br>352 TURNPIKE ROAD<br>SOUTHBOROUGH, MA 01772<br>508.480.9900                          |
| LANDSCAPE ARCHITECT<br>HALVORSON   TIGHE & BOND STUDIO<br>25 KINGSTON STREET<br>BOSTON, MA 02111-2200<br>617.536.0380        |
|                                                                                                                              |
| PROFESSIONAL SEAL                                                                                                            |
| #       DATE       DESCRIPTION                                                                                               |
| <u>SPECIAL PERMIT / ZONE</u><br><u>CHANGE PLANS</u>                                                                          |