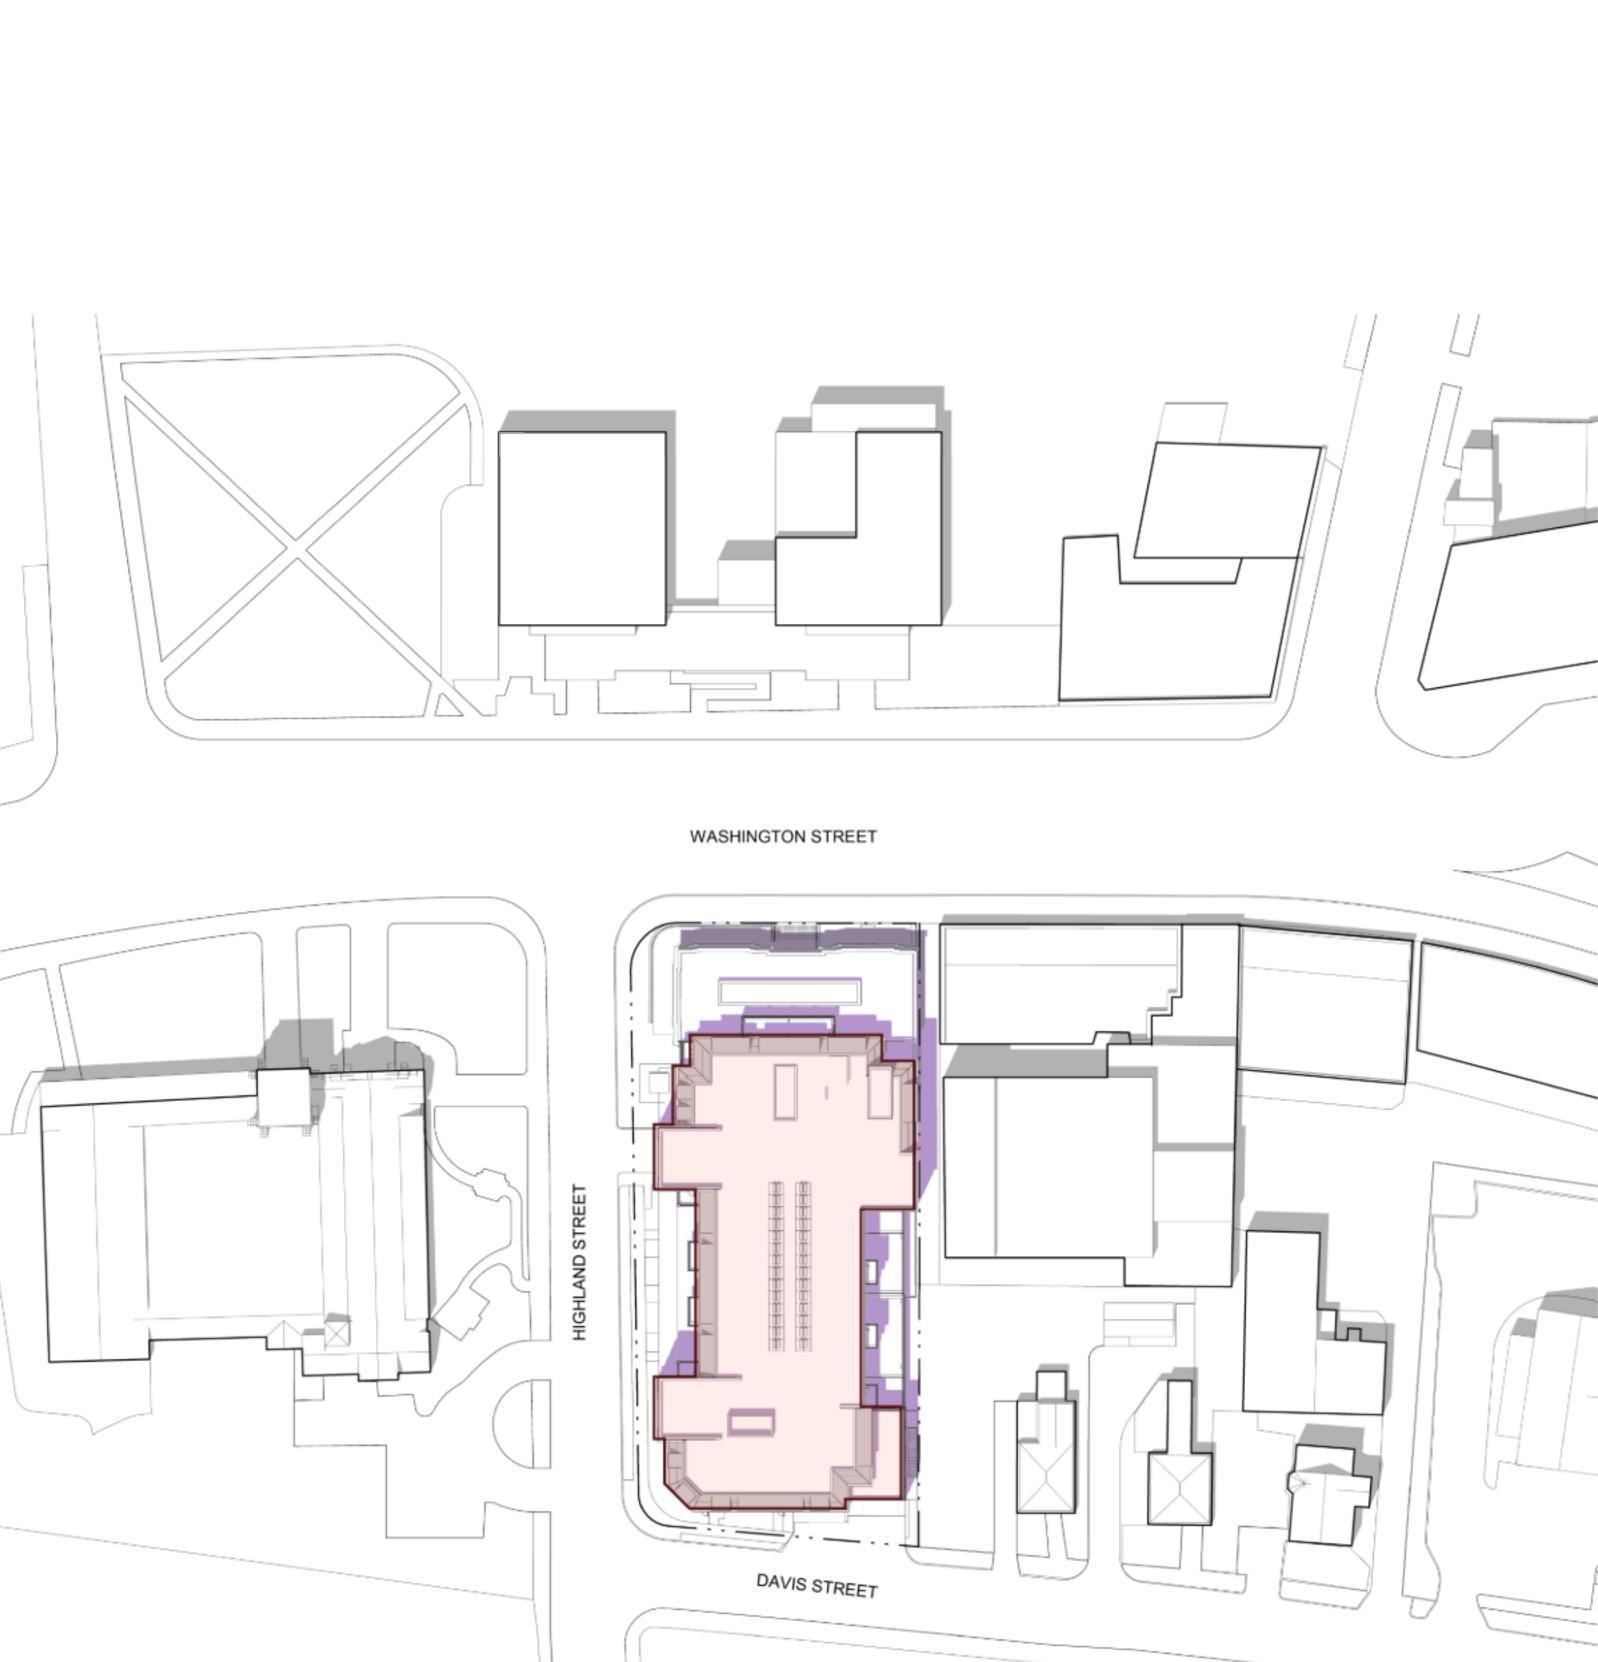

| CHANGE PLANS            |  |
|-------------------------|--|
| NOT FOR<br>CONSTRUCTION |  |
|                         |  |

**ISSUED:** AUG 19, 2022

A15

SHEET TITLE: SHADOW STUDY -MARCH 9AM

SHEET NO .:

| 1314<br>WASHINGTON<br>STREET                                                                                        |
|---------------------------------------------------------------------------------------------------------------------|
| WEST NEWTON, MA                                                                                                     |
| OWNER<br>MERENT<br>MARK DEVELOPMENT<br>275 GROVE STREET, SUITE 2-150<br>NEWTON, MA 02466<br>617.614.9149            |
| DESIGN ARCHITECT<br>DAVID M.<br>SCHWARZ<br>ARCHITECTS<br>DAVID M. SCHWARZ ARCHITECTS<br>1707 L STREET NW, SUITE 400 |
| WASHINGTON, DC 20036<br>202.862.0777<br><u>CIVIL ENGINEER</u>                                                       |
| BOHLER ENGINEERING<br>352 TURNPIKE ROAD<br>SOUTHBOROUGH, MA 01772<br>508.480.9900                                   |
| LANDSCAPE ARCHITECT<br>HALVORSON   TIGHE & BOND STUDIO                                                              |
| 25 KINGSTON STREET<br>BOSTON, MA 02111-2200<br>617.536.0380                                                         |
|                                                                                                                     |
|                                                                                                                     |
| PROFESSIONAL SEAL                                                                                                   |
|                                                                                                                     |
| REVISIONS       # DATE DESCRIPTION                                                                                  |
|                                                                                                                     |
|                                                                                                                     |
|                                                                                                                     |
| SPECIAL PERMIT / ZONE<br>CHANGE PLANS<br>NOT FOR                                                                    |

NOT FOR CONSTRUCTION **ISSUED:** AUG 19, 2022

A16

SHEET TITLE: SHADOW STUDY -MARCH 12PM

SHEET NO .:

March 21st - 3pm 1 A17

| 1314<br>WASHINGTON<br>STREET                                                                                                 |
|------------------------------------------------------------------------------------------------------------------------------|
| WEST NEWTON, MA                                                                                                              |
| OWNER<br>MERENT<br>MARK DEVELOPMENT<br>275 GROVE STREET, SUITE 2-150<br>NEWTON, MA 02466<br>617.614.9149                     |
| DESIGN ARCHITECT<br>DAVID M.<br>SCHWARZ<br>ARCHITECTS<br>1707 L STREET NW, SUITE 400<br>WASHINGTON, DC 20036<br>202.862.0777 |
| CIVIL ENGINEER<br>BOHLER ENGINEERING<br>352 TURNPIKE ROAD<br>SOUTHBOROUGH, MA 01772<br>508.480.9900                          |
| LANDSCAPE ARCHITECT<br>HALVORSON   TIGHE & BOND STUDIO<br>25 KINGSTON STREET<br>BOSTON, MA 02111-2200<br>617.536.0380        |
|                                                                                                                              |
| PROFESSIONAL SEAL                                                                                                            |
| #       DATE       DESCRIPTION                                                                                               |
| <u>SPECIAL PERMIT / ZONE</u><br><u>CHANGE PLANS</u>                                                                          |