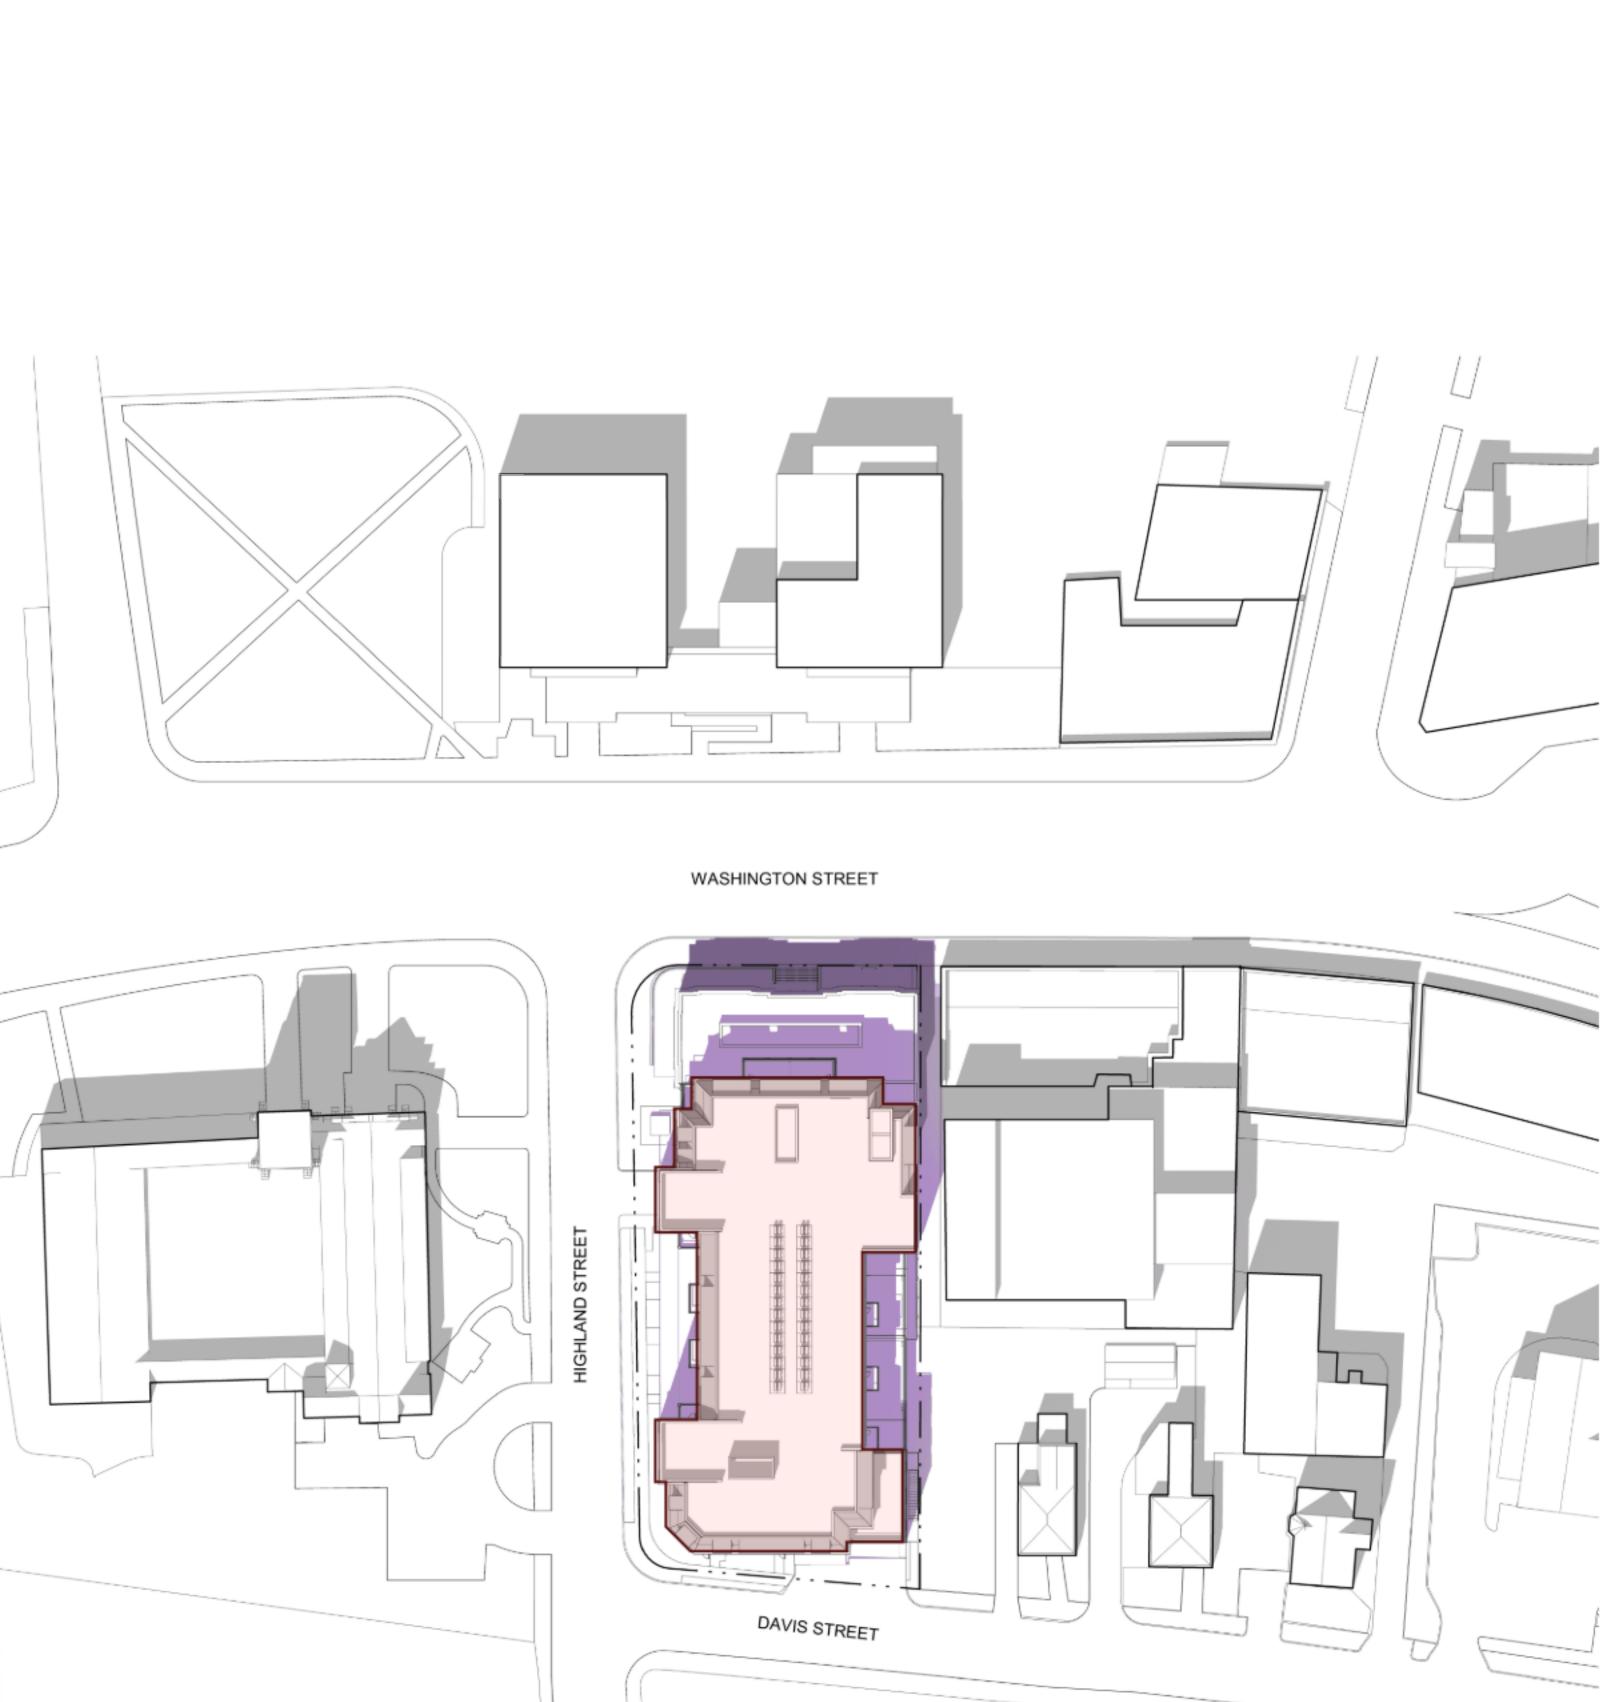

NOT FOR CONSTRUCTION **ISSUED:** AUG 19, 2022

A16

SHEET TITLE: SHADOW STUDY -MARCH 12PM

SHEET NO .:

March 21st - 3pm 1 A17

| 1314<br>WASHINGTON<br>STREET                                                                                                 |
|------------------------------------------------------------------------------------------------------------------------------|
| WEST NEWTON, MA                                                                                                              |
| OWNER<br>MERENT<br>MARK DEVELOPMENT<br>275 GROVE STREET, SUITE 2-150<br>NEWTON, MA 02466<br>617.614.9149                     |
| DESIGN ARCHITECT<br>DAVID M.<br>SCHWARZ<br>ARCHITECTS<br>1707 L STREET NW, SUITE 400<br>WASHINGTON, DC 20036<br>202.862.0777 |
| CIVIL ENGINEER<br>BOHLER ENGINEERING<br>352 TURNPIKE ROAD<br>SOUTHBOROUGH, MA 01772<br>508.480.9900                          |
| LANDSCAPE ARCHITECT<br>HALVORSON   TIGHE & BOND STUDIO<br>25 KINGSTON STREET<br>BOSTON, MA 02111-2200<br>617.536.0380        |
|                                                                                                                              |
| PROFESSIONAL SEAL                                                                                                            |
| #       DATE       DESCRIPTION                                                                                               |
| <u>SPECIAL PERMIT / ZONE</u><br><u>CHANGE PLANS</u>                                                                          |