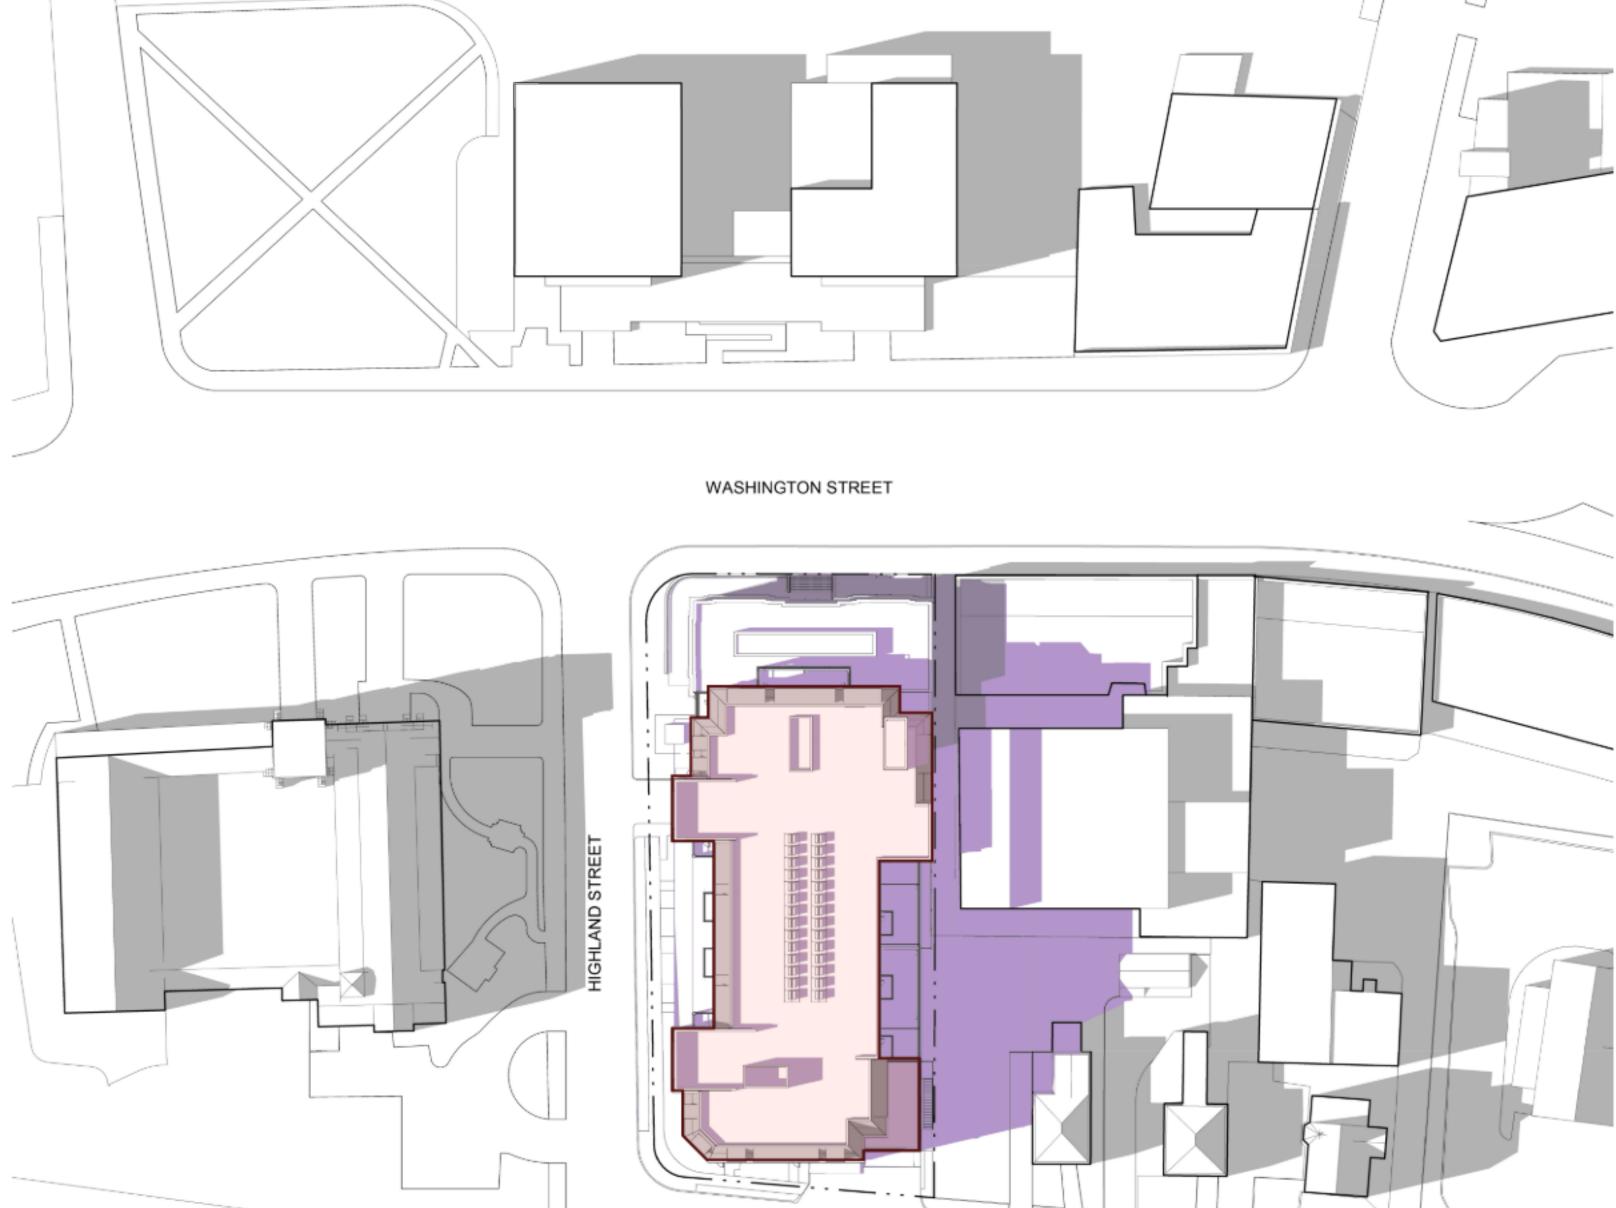

## NOT FOR CONSTRUCTION

**ISSUED:** AUG 19, 2022

SHEET TITLE: SHADOW STUDY -JUNE 9AM

SHEET NO .:

2

1

June 21st - 12pm 1 A19

4

4

5

3

2

1

| 1314<br>WASHINGTON<br>STREET                                                                                                             |
|------------------------------------------------------------------------------------------------------------------------------------------|
| WEST NEWTON, MA                                                                                                                          |
| OWNER<br>MARK DEVELOPMENT<br>275 GROVE STREET, SUITE 2-150<br>NEWTON, MA 02466<br>617.614.9149                                           |
| DAVID M.<br>SCHWARZ<br>ARCHITECTS                                                                                                        |
| DAVID M. SCHWARZ ARCHITECTS<br>1707 L STREET NW, SUITE 400<br>WASHINGTON, DC 20036<br>202.862.0777                                       |
| CIVIL ENGINEER<br>BOHLER ENGINEERING<br>352 TURNPIKE ROAD<br>SOUTHBOROUGH, MA 01772<br>508.480.9900                                      |
| LANDSCAPE ARCHITECT<br>HALVORSON   TIGHE & BOND STUDIO<br>HALVORSON   TIGHE & BOND STUDIO<br>25 KINGSTON STREET<br>BOSTON, MA 02111-2200 |
| 617.536.0380                                                                                                                             |
| PROFESSIONAL SEAL                                                                                                                        |
| REVISIONS         #       DATE       DESCRIPTION                                                                                         |
| SPECIAL PERMIT / ZONE<br>CHANGE PLANS                                                                                                    |