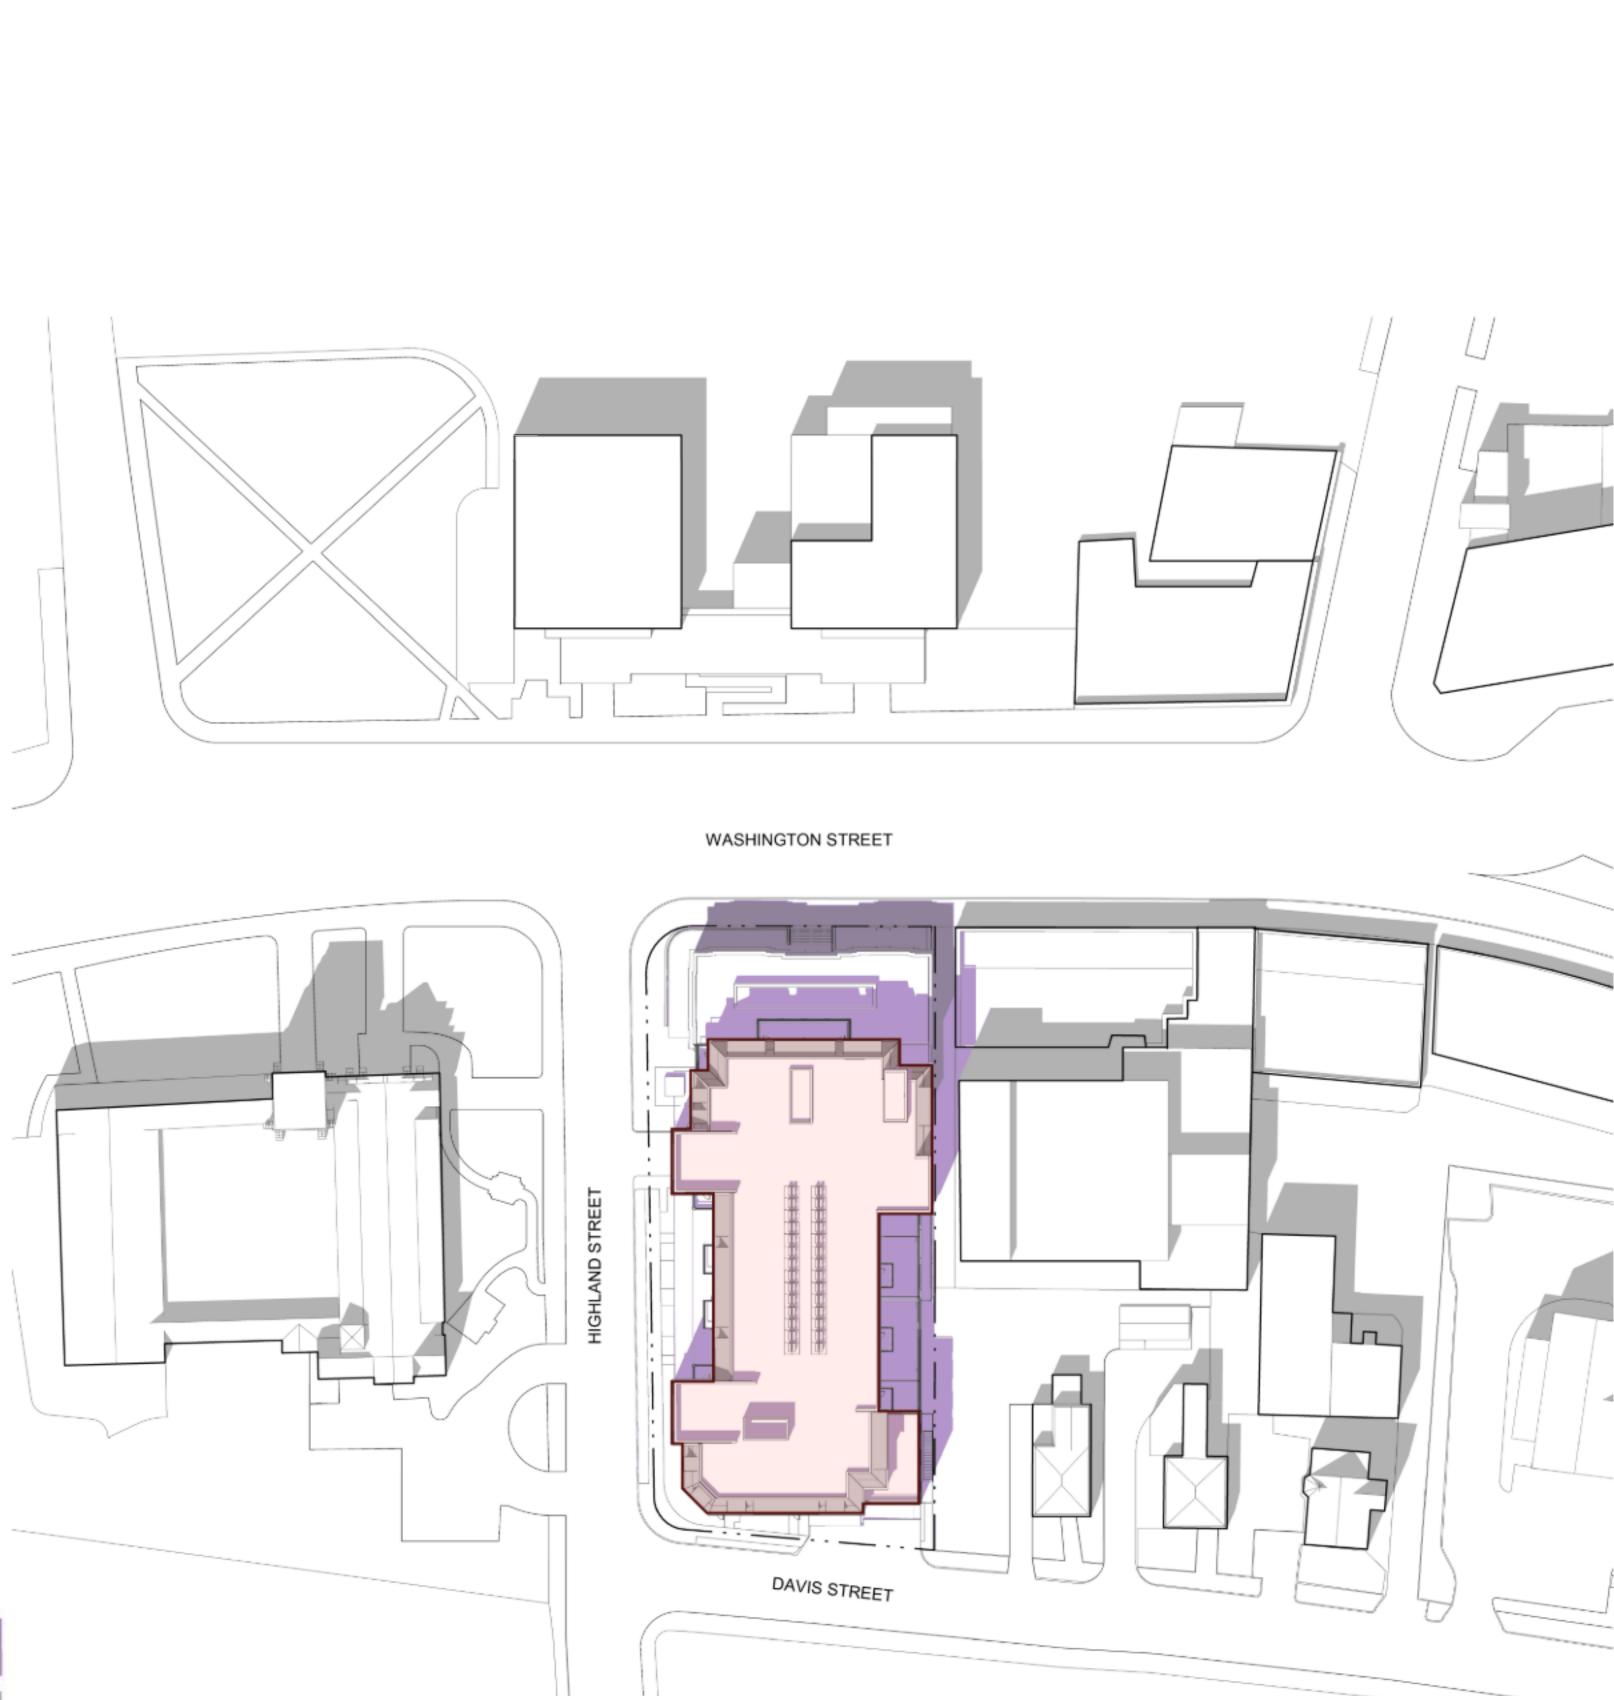

| CHANGE PLANS            |  |
|-------------------------|--|
| NOT FOR<br>CONSTRUCTION |  |
|                         |  |

**ISSUED:** AUG 19, 2022

A15

SHEET TITLE: SHADOW STUDY -MARCH 9AM

SHEET NO .:

| 1314<br>WASHINGTON<br>STREET                                                                                        |
|---------------------------------------------------------------------------------------------------------------------|
| WEST NEWTON, MA                                                                                                     |
| OWNER<br>MERENT<br>MARK DEVELOPMENT<br>275 GROVE STREET, SUITE 2-150<br>NEWTON, MA 02466<br>617.614.9149            |
| DESIGN ARCHITECT<br>DAVID M.<br>SCHWARZ<br>ARCHITECTS<br>DAVID M. SCHWARZ ARCHITECTS<br>1707 L STREET NW, SUITE 400 |
| WASHINGTON, DC 20036<br>202.862.0777<br><u>CIVIL ENGINEER</u>                                                       |
| BOHLER ENGINEERING<br>352 TURNPIKE ROAD<br>SOUTHBOROUGH, MA 01772<br>508.480.9900                                   |
| LANDSCAPE ARCHITECT<br>HALVORSON   TIGHE & BOND STUDIO                                                              |
| 25 KINGSTON STREET<br>BOSTON, MA 02111-2200<br>617.536.0380                                                         |
|                                                                                                                     |
|                                                                                                                     |
| PROFESSIONAL SEAL                                                                                                   |
|                                                                                                                     |
| REVISIONS       # DATE DESCRIPTION                                                                                  |
|                                                                                                                     |
|                                                                                                                     |
|                                                                                                                     |
| SPECIAL PERMIT / ZONE<br>CHANGE PLANS<br>NOT FOR                                                                    |

NOT FOR CONSTRUCTION **ISSUED:** AUG 19, 2022

A16

SHEET TITLE: SHADOW STUDY -MARCH 12PM

SHEET NO .:

March 21st - 3pm 1 A17

| 1314<br>WASHINGTON<br>STREET                                                                                                 |
|------------------------------------------------------------------------------------------------------------------------------|
| WEST NEWTON, MA                                                                                                              |
| OWNER<br>MERENT<br>MARK DEVELOPMENT<br>275 GROVE STREET, SUITE 2-150<br>NEWTON, MA 02466<br>617.614.9149                     |
| DESIGN ARCHITECT<br>DAVID M.<br>SCHWARZ<br>ARCHITECTS<br>1707 L STREET NW, SUITE 400<br>WASHINGTON, DC 20036<br>202.862.0777 |
| CIVIL ENGINEER<br>BOHLER ENGINEERING<br>352 TURNPIKE ROAD<br>SOUTHBOROUGH, MA 01772<br>508.480.9900                          |
| LANDSCAPE ARCHITECT<br>HALVORSON   TIGHE & BOND STUDIO<br>25 KINGSTON STREET<br>BOSTON, MA 02111-2200<br>617.536.0380        |
|                                                                                                                              |
| PROFESSIONAL SEAL                                                                                                            |
| #       DATE       DESCRIPTION                                                                                               |
| <u>SPECIAL PERMIT / ZONE</u><br><u>CHANGE PLANS</u>                                                                          |