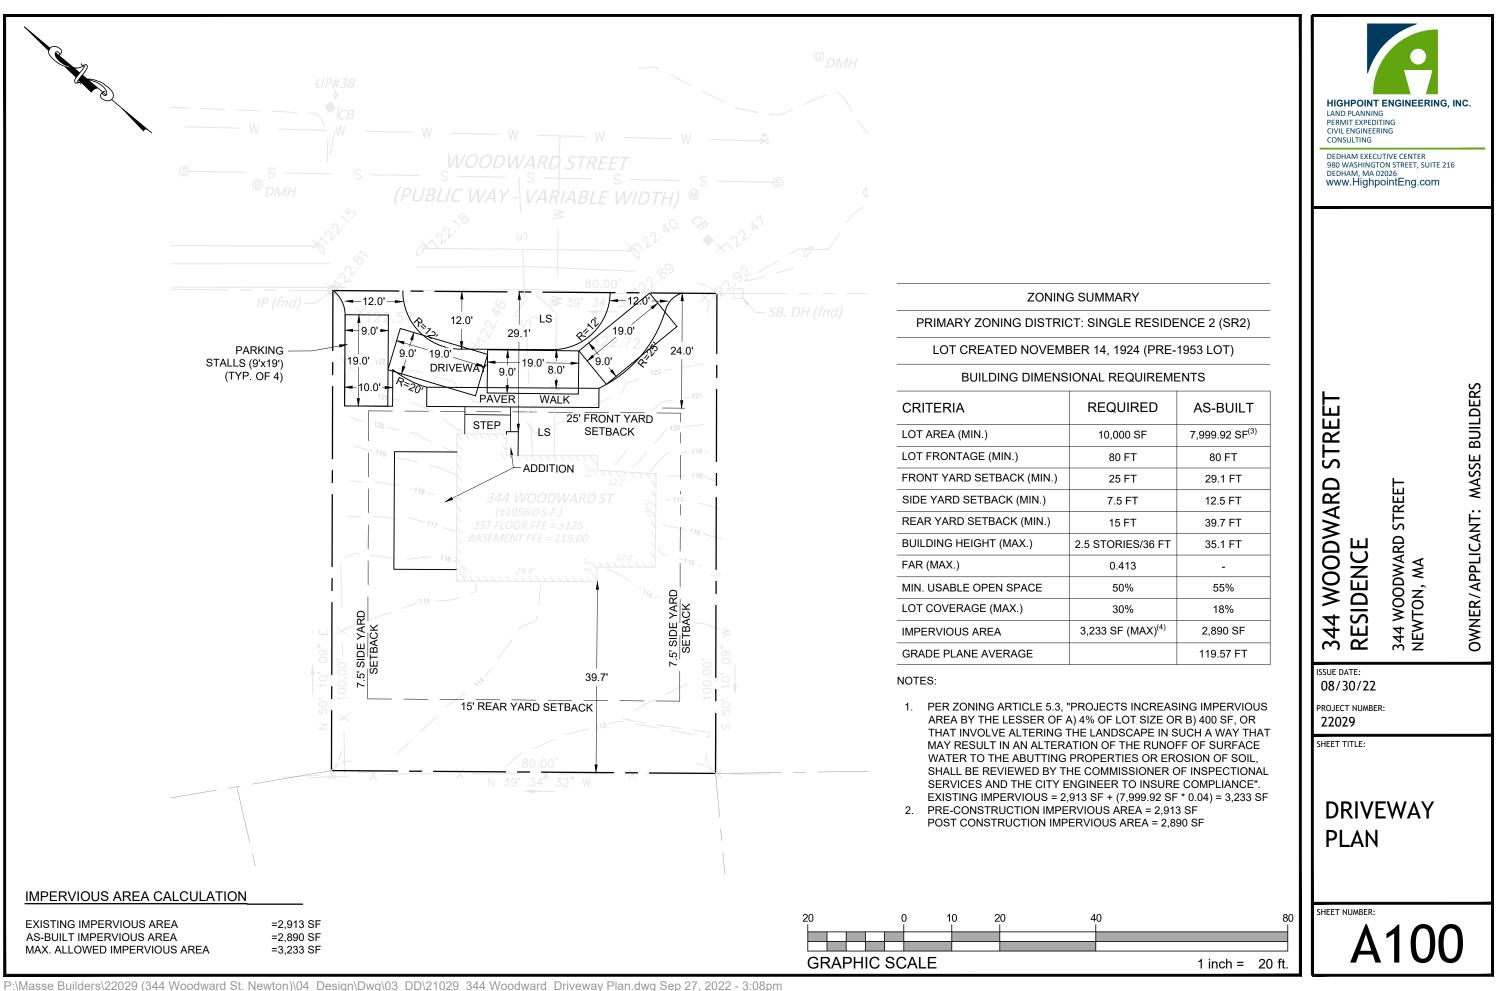

P:\Masse Builders\22029 (344 Woodward St. Newton)\04\_Design\Dwg\03\_DD\21029\_344 Woodward\_Driveway Plan.dwg Sep 27, 2022 - 3:08pm

BLUE PRINCESS® MESERVE HOLLY Ilex x meserveae 'Blue Princess®'

BECKY SHASTA DAISY Leucanthemum x superbum 'Becky'