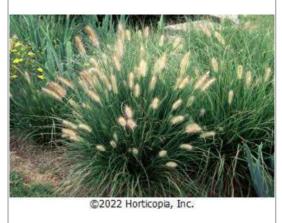

**BIG BLUE LILYTURF** 

WALKER'S LOW CATMINT Nepeta x faassenii 'Walker's Low'

HAMELIN CHINESE FOUNTAIN GRASS Pennisetum alopecuroides 'Hamelin'

©2013 DynaScape Software, All rights reserved - ©2013 Horticopia, Inc., All rights reserved.