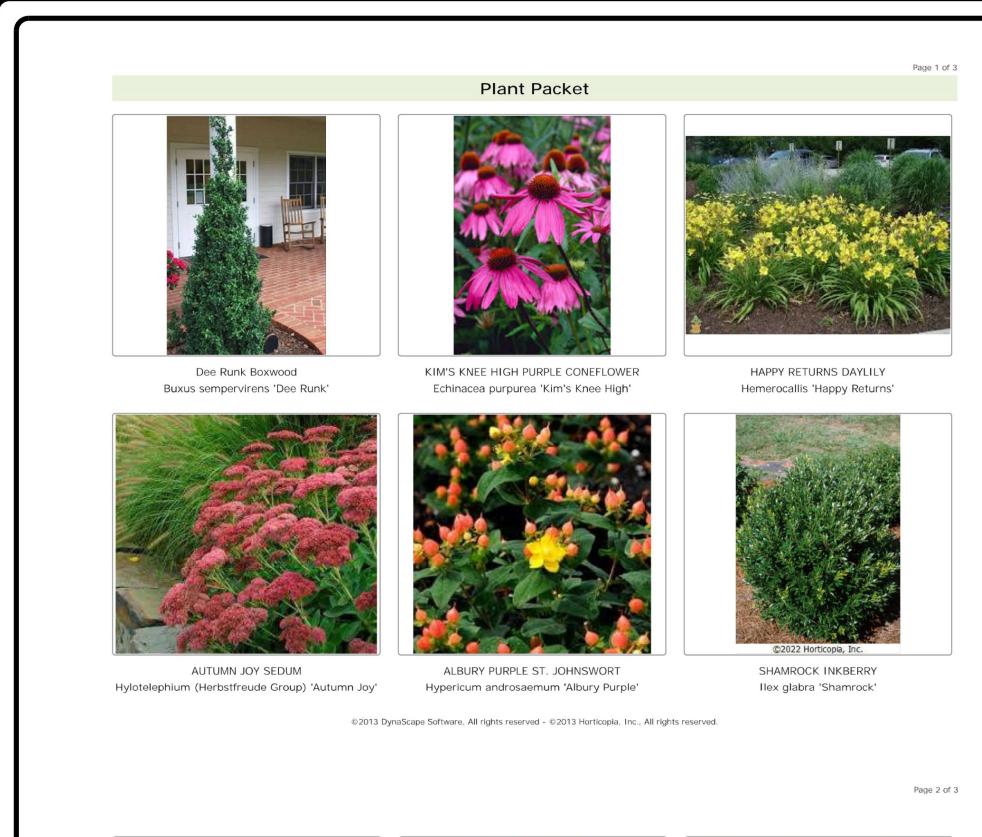

P:\Masse Builders\22029 (344 Woodward St. Newton)\04\_Design\Dwg\03\_DD\21029\_344 Woodward\_Driveway Plan.dwg Sep 27, 2022 - 3:08pm

BLUE PRINCESS® MESERVE HOLLY Ilex x meserveae 'Blue Princess®'

BECKY SHASTA DAISY Leucanthemum x superbum 'Becky'

**BIG BLUE LILYTURF** 

WALKER'S LOW CATMINT Nepeta x faassenii 'Walker's Low'

HAMELIN CHINESE FOUNTAIN GRASS Pennisetum alopecuroides 'Hamelin'

©2013 DynaScape Software, All rights reserved - ©2013 Horticopia, Inc., All rights reserved.

MT. FIRE JAPANESE PIERIS Pieris japonica 'Mt. Fire'

Page 3 of 3

YAKU PRINCESS RHODODENDRON Rhododendron degronianum ssp. yakushimanum 'Y

HATFIELDII ANGLOJAPANESE YEW Taxus x media 'Hatfieldii'

MAINACHT (MAY NIGHT) MEADOW SAGE Salvia nemorosa 'Mainacht (May Night)'

SPILLED WINE® WEIGELA (Proven Winners) Weigela florida 'Bokraspiwi' pp#23,781, cbr#4655

©2013 DynaScape Software, All rights reserved - ©2013 Horticopia, Inc., All rights reserved.

GOLDFLAME JAPANESE SPIREA Spiraea japonica 'Goldflame'