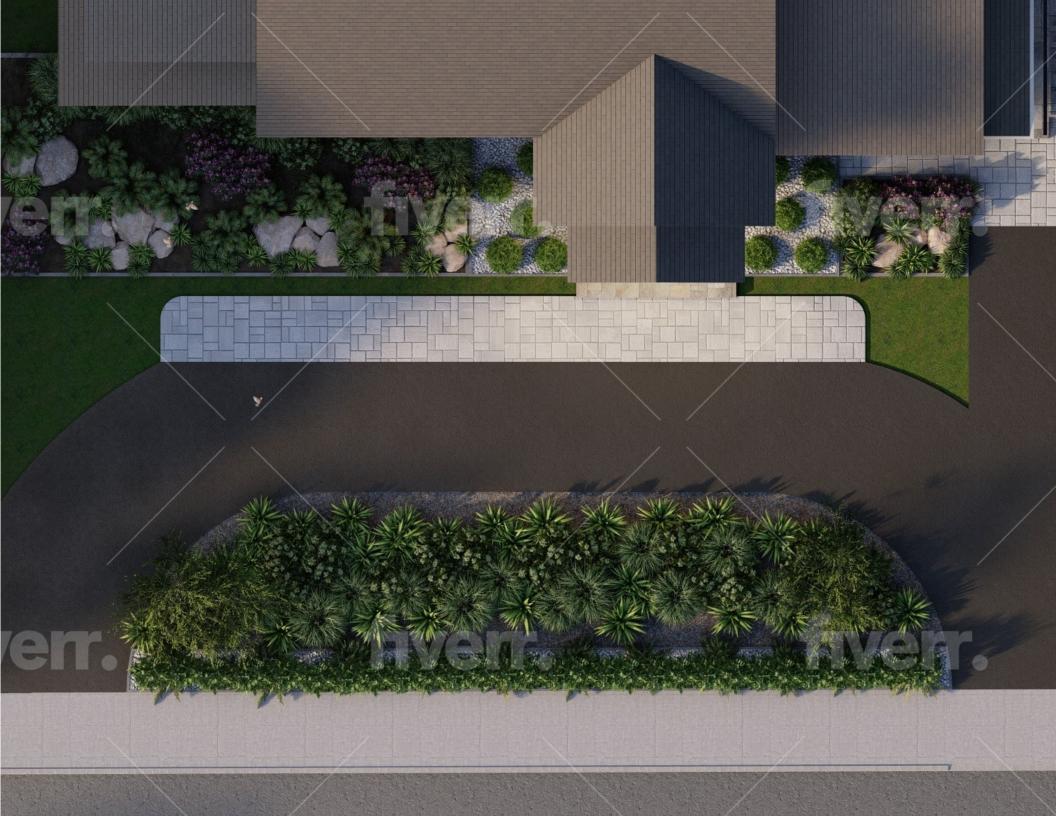

NOTES

| - 5 ALBURY | PURPLE | ST. | JOHNSWORT |
|------------|--------|-----|-----------|
|            |        |     |           |

— 10 BIG BLUE LILYTURF

| I YAKU PRINCESS RHODODENDROI    |
|---------------------------------|
| 2 MT. FIRE JAPANESE PIERI       |
| I Dee Runk Boxwood              |
| 4 BECKY SHASTA DAISI            |
| II HATFIELDII ANGLOJAPANESE YEH |
|                                 |

| _ | 4 KIMS | KNEE | HIGH | PURI  | PLE   | CONE | EFLOW | E  |
|---|--------|------|------|-------|-------|------|-------|----|
|   |        |      |      | - 1 0 | )ee F | Runk | Boxwo | 00 |

| I | MT. | FIRE | JAPANESE | PIER |
|---|-----|------|----------|------|
|   |     |      |          |      |

| 2 YAKI | J PRINCESS R | HODODENDRO  |
|--------|--------------|-------------|
|        | 3 WALKER'S   | LOW CATMINT |

- 3 HAMELIN CHINESE FOUNTAIN GRASS - 3 HAPPY RETURNS DAYLILY - I BLUE PRINCESS ( MESERVE HOLLY

- 3 MAINACHT (MAY NIGHT) MEADOW SAGE

- I AUTUMN JOY SEDUM - 2 YAKU PRINCESS RHODODENDRON - 3 HAMELIN CHINESE FOUNTAIN GRASS — I BLUE PRINCE€ MESERVE HOLLY — 3 SPILLED WINE ( WEIGELA (Proven Winners)

— 5 BIG BLUE LILYTURF - 3 GOLDFLAME JAPANESE SPIREA - 4 SHAMROCK INKBERRY

No. Date Description REVISIONS

344 WOODWARD ST. NEWTON, MA

PLANTING PLAN FRONT YARD

DATE OF PRINT

fewaral by lynalichter

\_\_\_\_