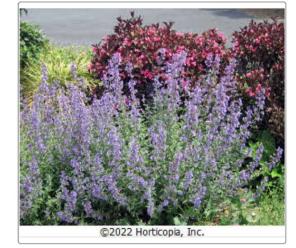

**BIG BLUE LILYTURF** 

WALKER'S LOW CATMINT Nepeta x faassenii 'Walker's Low'

HAMELIN CHINESE FOUNTAIN GRASS Pennisetum alopecuroides 'Hamelin'

©2013 DynaScape Software, All rights reserved - ©2013 Horticopia, Inc., All rights reserved.