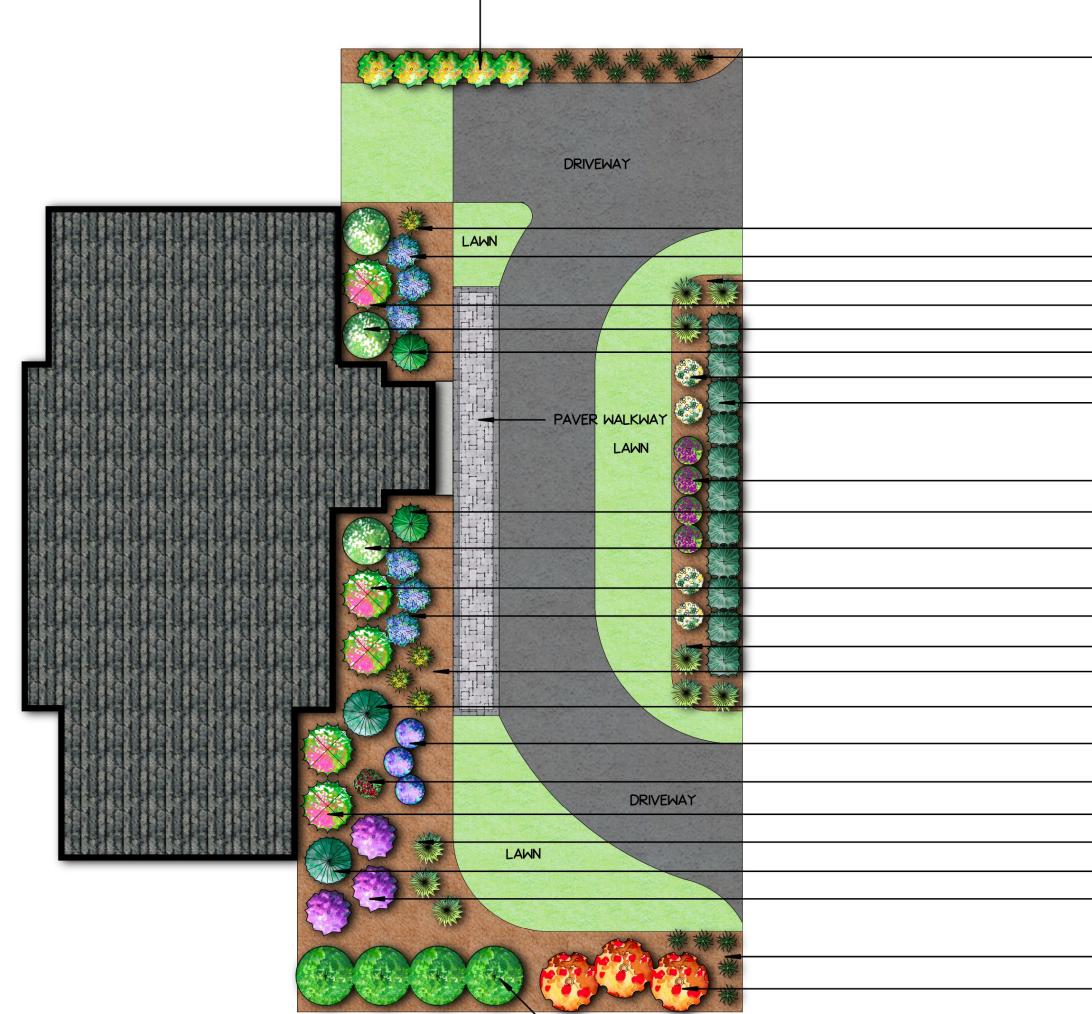

NOTES

| - 5 ALBURY | PURPLE | ST. | JOHNSWORT |
|------------|--------|-----|-----------|
|            |        |     |           |

— 10 BIG BLUE LILYTURF

| I YAKU PRINCESS RHODODENDROI    |
|---------------------------------|
| 2 MT. FIRE JAPANESE PIERI       |
| I Dee Runk Boxwood              |
| 4 BECKY SHASTA DAISI            |
| II HATFIELDII ANGLOJAPANESE YEH |
|                                 |

| _ | 4 KIMS | KNEE | HIGH | PURI  | PLE   | CONE | EFLOW | E  |
|---|--------|------|------|-------|-------|------|-------|----|
|   |        |      |      | - 1 0 | )ee F | Runk | Boxwo | 00 |

| I | MT. | FIRE | JAPANESE | PIER |
|---|-----|------|----------|------|
|   |     |      |          |      |

| 2 YAKI | J PRINCESS R | HODODENDRO  |
|--------|--------------|-------------|
|        | 3 WALKER'S   | LOW CATMINT |

- 3 HAMELIN CHINESE FOUNTAIN GRASS - 3 HAPPY RETURNS DAYLILY - I BLUE PRINCESS ( MESERVE HOLLY

- 3 MAINACHT (MAY NIGHT) MEADOW SAGE

- I AUTUMN JOY SEDUM - 2 YAKU PRINCESS RHODODENDRON - 3 HAMELIN CHINESE FOUNTAIN GRASS — I BLUE PRINCE€ MESERVE HOLLY — 3 SPILLED WINE ( WEIGELA (Proven Winners)

— 5 BIG BLUE LILYTURF - 3 GOLDFLAME JAPANESE SPIREA - 4 SHAMROCK INKBERRY

No. Date Description REVISIONS

344 WOODWARD ST. NEWTON, MA

PLANTING PLAN FRONT YARD

DATE OF PRINT

fewaral by lynalichter

\_\_\_\_