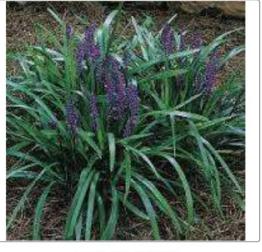

**BIG BLUE LILYTURF** 

WALKER'S LOW CATMINT Nepeta x faassenii 'Walker's Low'

HAMELIN CHINESE FOUNTAIN GRASS Pennisetum alopecuroides 'Hamelin'

©2013 DynaScape Software, All rights reserved - ©2013 Horticopia, Inc., All rights reserved.