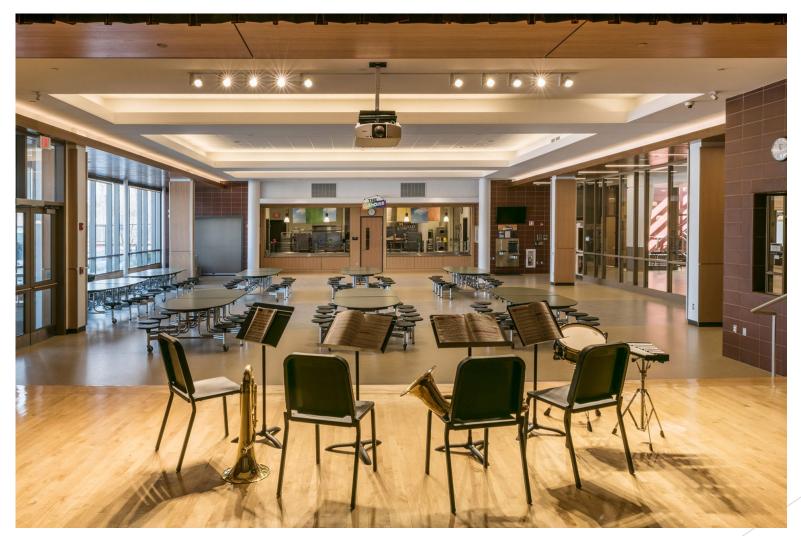

### Facilities – What did we do – 2013 Override What are we doing -Now What will we do – 2023 Override

#### Angier Before Students eating in the basement hallways.



#### Angier After



#### Angier Before



#### Angier After



#### Angier Before -Pumps and Hoses in the Classrooms ran continuously to prevent flooding.



#### Angier After



#### Zervas Before



#### Zervas After



## Zervas Cafetorium Before - Zervas had neither a cafeteria or auditorium.

#### Zervas After



#### Zervas before - Library was in a used Modular classroom.



#### Zervas After



#### Cabot Before



#### Cabot After



#### **Cabot Before**



#### Cabot After



#### Cabot Gym-a-Cafetorium Before



#### Cabot Cafetorium and Gym After



#### Fire Station #3 Before



#### Fire Station #3 After



#### Wires Division Before



#### Wires Division After



# Same Team. Next Chapter. Incredible Opportunities.

Largely the same team from the 2013 override will lead the charge again.