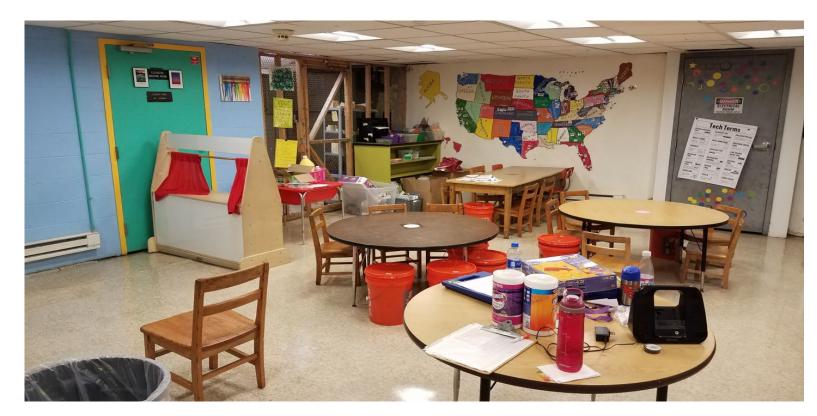

#### The Existing Countryside Elementary School

The State has selected Newton to receive 25%-30% of the project cost for the Countryside School. The reasons are obvious.

Small group learning space in a chronically flooded basement due to lack of space.