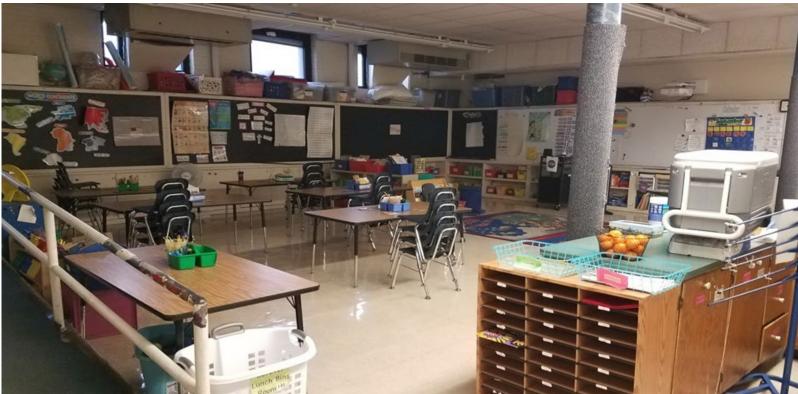

## Some of the smallest-sized classrooms in Newton.

Classrooms were as much as 40% too small.

What it What it was should be Beyond the small classrooms, almost every space at Horace Mann is way too small.