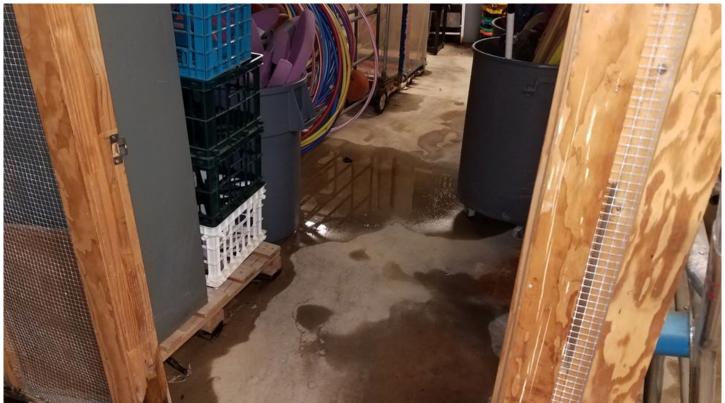

#### Angier Before -Pumps and Hoses in the Classrooms ran continuously to prevent flooding.