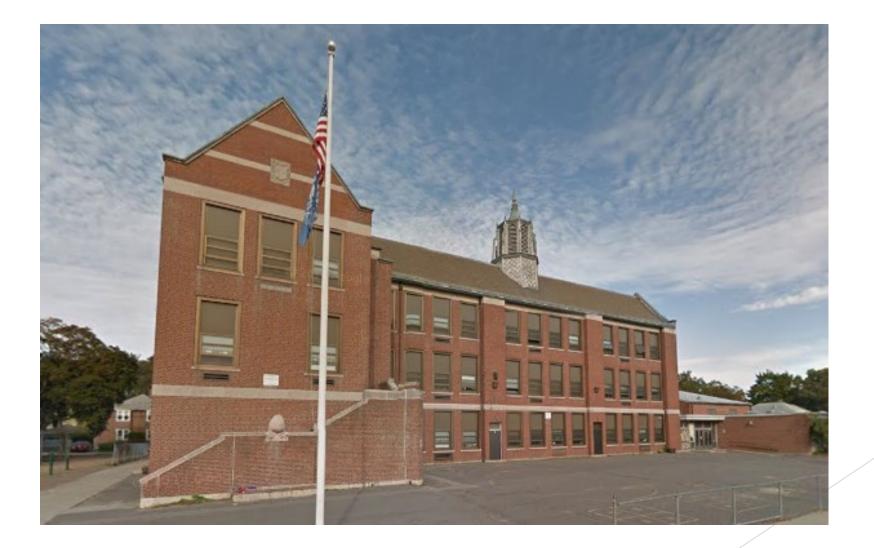

#### The Existing Countryside Elementary School

The State has selected Newton to receive 25%-30% of the project cost for the Countryside School. The reasons are obvious.

Small group learning space in a chronically flooded basement due to lack of space.