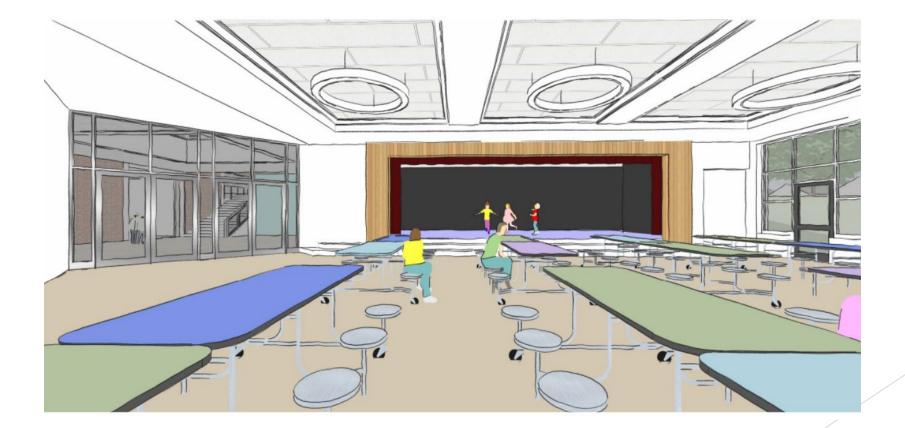

hing and learning due to lack of space.



## Incredible potential and promise for the future of the Franklin School.



#### The Existing Horace Mann Elementary School -Simply not enough space.



## Some of the smallest-sized classrooms in Newton.

Classrooms were as much as 40% too small.



What it What it was should be Beyond the small classrooms, almost every space at Horace Mann is way too small.

Horace Mann Spaces are Woefully Undersized

Existing Recommened

**Special Education** Space Library Cafeteria

To help with the space crunch we had to lease temporary modular classrooms but they provide not nearly enough space.



#### A beautiful addition will provide the space Horace Mann so desperately needs.



#### The added space will allow Horace Mann to reach its full potential.