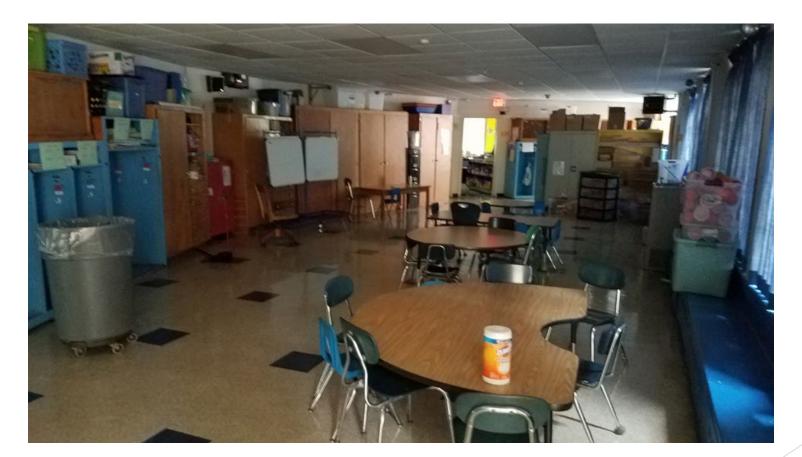

### Hallways at Franklin are used for teaching and learning due to lack of space.