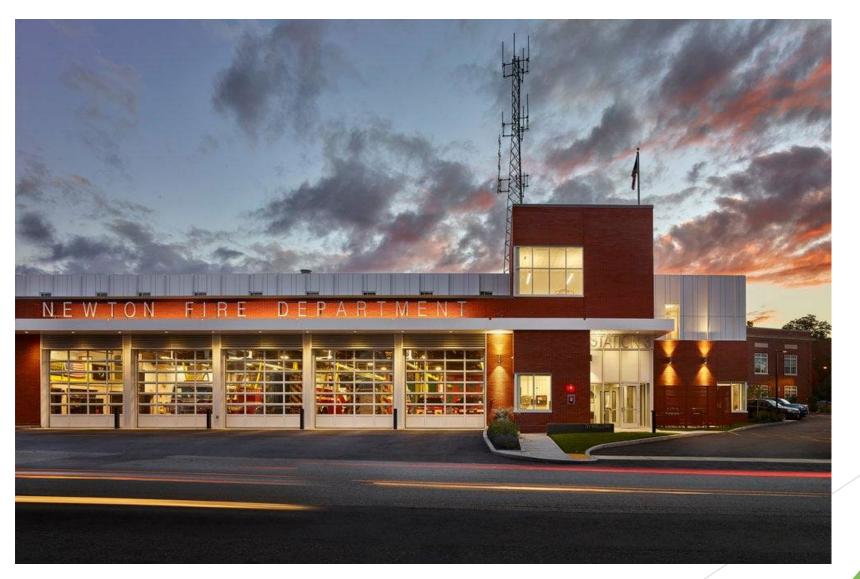

### Facilities – What did we do – 2013 Override What are we doing -Now What will we do – 2023 Override

#### Angier Before Students eating in the basement hallways.



#### Angier After



#### Angier Before



#### Angier After



#### Angier Before -Pumps and Hoses in the Classrooms ran continuously to prevent flooding.



#### Angier After



#### Zervas Before



#### Zervas After



## Zervas Cafetorium Before - Zervas had neither a cafeteria or auditorium.

#### Zervas After



#### Zervas before - Library was in a used Modular classroom.



#### Zervas After



#### Cabot Before



#### Cabot After



#### **Cabot Before**



#### Cabot After



#### Cabot Gym-a-Cafetorium Before



#### Cabot Cafetorium and Gym After



#### Fire Station #3 Before



#### Fire Station #3 After



#### Wires Division Before



#### Wires Division After



# Same Team. Next Chapter. Incredible Opportunities.

Largely the same team from the 2013 override will lead the charge again.





#### **Community Facilities**

VIEWS OF COM



- ► Top to Bottom on the Left:
  - Library Children's Room Complete
  - Gath Pool Replacement and New Splash Pad – Approaching Final Design
  - Newton Center for Active Living Approaching Final Design



CONCEPT ONE / Created by Hand



#### ARROWSTREET NEWTON EARLY CHILDHOOD PROGRAM / 687 WATERTOWN STREET

#### **School Buildings**

- Oak Hill Middle School Addition Complete
- Lincoln-Eliot School Approaching Final Design
- Newton Early Childhood Project Approaching Completion

#### The Existing Countryside Elementary School

The State has selected Newt