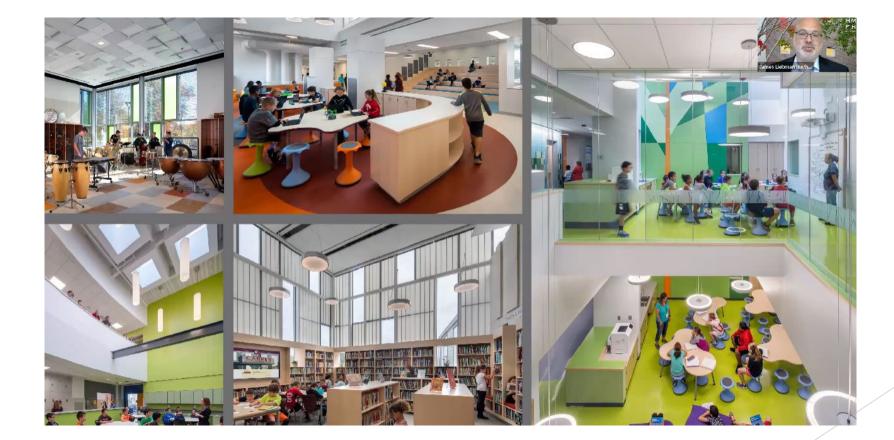

ter table so chronic flooding never ends, and without sump pumps we would be swimming.



## One Concept for the Future of Countryside.



Incredible potential to create something special for the staff and students of Countryside.



The Existing Franklin Elementary School Approaching its centennial, the conditions at Franklin are simply unacceptable.



Unacceptable Lack of Accessibility and Inclusiveness, the Franklin School sits 14 feet above Derby Street, and has 6 different levels inside.



A large portion of Franklin School is in the basement with limited to no daylight and inappropriate teaching and learning conditions.



### Hallways at Franklin are used for teaching and learning due to lack of space.



## Incredible potential and promise for the future of the Franklin School.



#### The Existing Horace Mann Elementary School -Simply not enough space.



## Some of the smallest-sized classrooms in Newton.

Classrooms were as much as 40% too small.



What it What it was should be Beyond the small classrooms, almost every space at Horace Mann is way too small.

Horace Mann Spaces are Woefully Undersized

Existing Recommened

**Special Education** Space Library Cafeteria

To help with the space crunch we had to lease temporary modular classrooms but they provide not nearly enough space.



#### A beautiful addition will provide the space Horace Mann so desperately needs.



#### The added space will allow Horace Mann to reach its full potential.