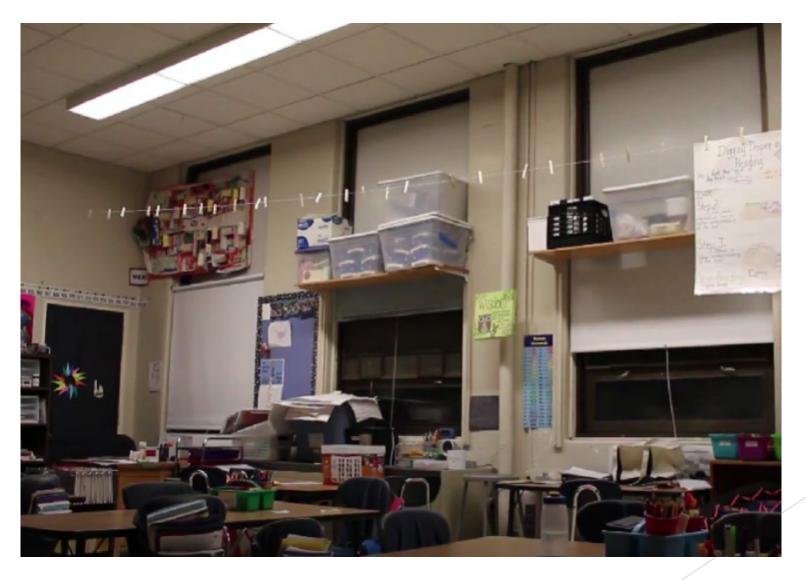

#### Angier Before -Pumps and Hoses in the Classrooms ran continuously to prevent flooding.