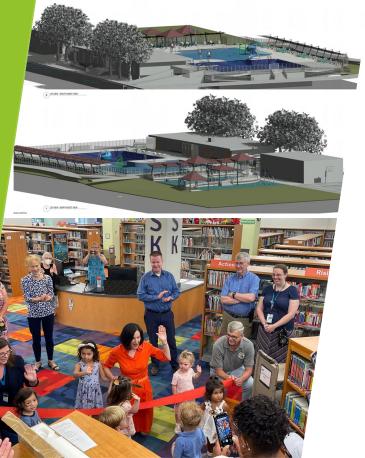

#### **Community Facilities**

VIEWS OF COM

- ► Top to Bottom on the Left:
  - Library Children's Room Complete
  - Gath Pool Replacement and New Splash Pad – Approaching Final Design
  - Newton Center for Active Living Approaching Final Design