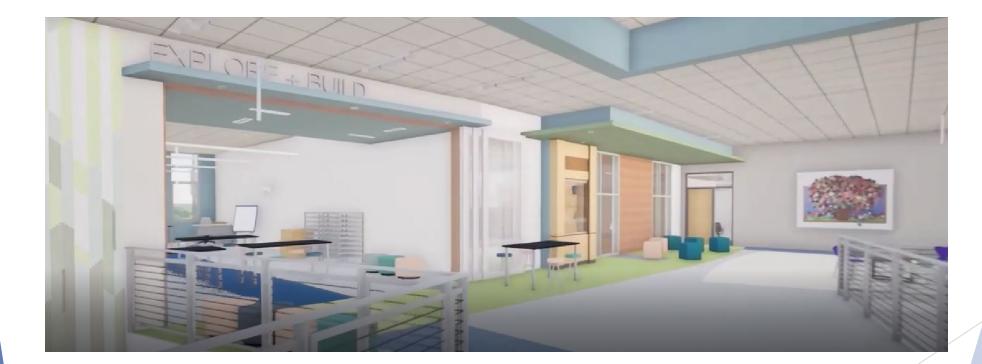

d Project Approaching Completion

#### The Existing Countryside Elementary School

The State has selected Newton to receive 25%-30% of the project cost for the Countryside School. The reasons are obvious.



Small group learning space in a chronically flooded basement due to lack of space.

#### Half of the Countryside School classrooms are modular and annexes which are way beyond their useful life.



The building is so low that sewer must be ground and pumped up to the street. The smell in the school is a constant reminder.



The school was built below the water table so chronic flooding never ends, and without sump pumps we would be swimming.



## One Concept for the Future of Countryside.



Incredible potential to create something special for the staff and students of Countryside.



The Existing Franklin Elementary School Approaching its centennial, the conditions at Franklin are simply unacceptable.



Unacceptable Lack of Accessibility and Inclusiveness, the Franklin School sits 14 feet above Derby Street, and has 6 different levels inside.



A large portion of Franklin School is in the basement with limited to no daylight and inappropriate teaching and learning conditions.



### Hallways at Franklin are used for teaching and learning due to lack of space.



## Incredible potential and promise for the future of the Franklin School.



#### The Existing Horace Mann Elementary School -Simply not enough space.



## Some of the smallest-sized classrooms in Newton.

Classrooms were as much as 40% too small.



What it What it was should be Beyond the small classroo