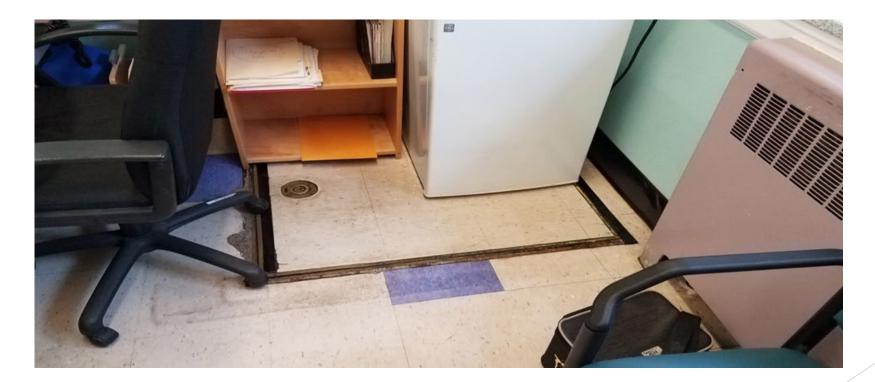

The school was built below the water table so chronic flooding never ends, and without sump pumps we would be swimming.