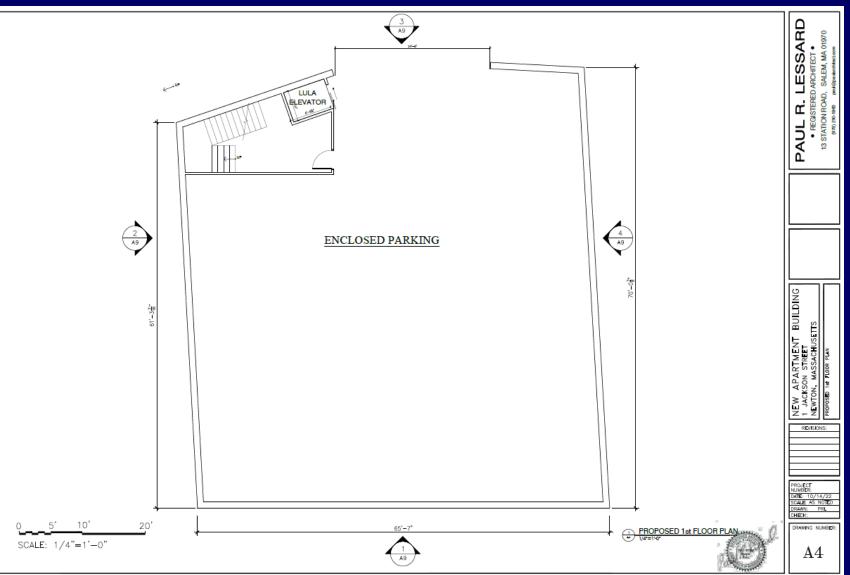

Schlesinger and Buchbinder, LLP Attorneys at Law



## 1 Jackson Street



### **Aerial View**



## **Existing Conditions**



## **Existing Elevations**



1/8"=1'-0"

## **Proposed Conditions Site Plan**



#### **Proposed Elevations**



PROPOSED SOUTH ELEVATION

PROPOSED NORTH ELEVATION







 $\binom{3}{3}$ 

1/8"=1'-0"



PROPOSED EAST ELEVATION

## 1<sup>st</sup> Floor Plan



## 2<sup>nd</sup> Floor Plan



## 3<sup>rd</sup> Floor Plan



# Zoning Relief



- three story structure of up to 36' in height;
- FAR of 1.48;
- vertical extension of a nonconforming front setback;
- waiver of four parking stalls; and
- assigned parking