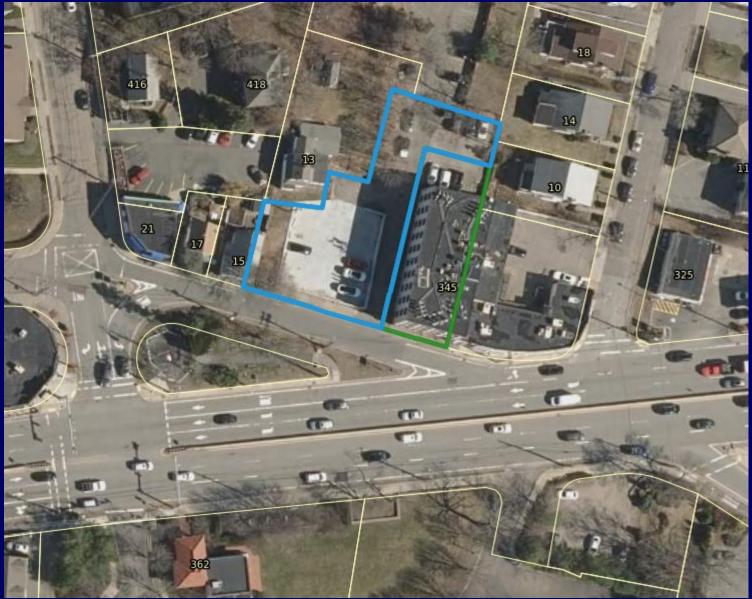

Schlesinger and Buchbinder, LLP Attorneys at Law



## 1 Jackson Street



### **Aerial View**



## **Existing Conditions**



## **Existing Elevations**



1/8"=1'-0"

## **Proposed Conditions Site Plan**



#### **Proposed Elevations**



PROPOSED SOUTH ELEVATION

PROPOSED NORTH ELEVATION







 $\binom{3}{3}$ 

1/8"=1'-0"



PROPOSED EAST ELEVATION

## 1<sup>st</sup> Floor Plan



## 2<sup>nd</sup> Floor Plan



## 3<sup>rd</sup> Floor Plan



# Zoning Relief



- three story structure of up to 36' in height;
- FAR of 1.48;
- vertical extension of a nonconforming front setback;
- waiver of four parking stalls; and
- assigned parking