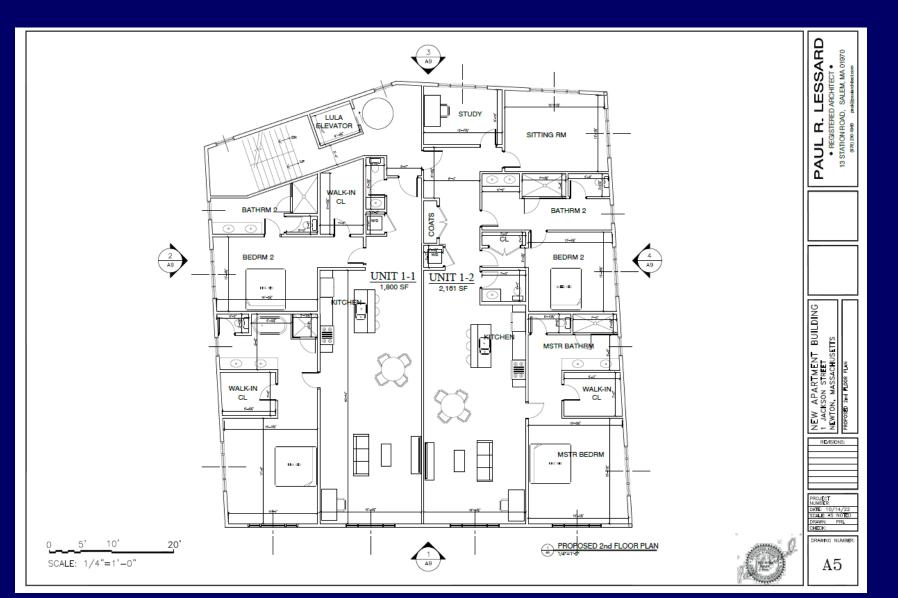

Schlesinger and Buchbinder, LLP Attorneys at Law



## 1 Jackson Street



### **Aerial View**



## **Existing Conditions**



## **Existing Elevations**



1/8"=1'-0"

## **Proposed Conditions Site Plan**



#### **Proposed Elevations**



PROPOSED SOUTH ELEVATION

PROPOSED NORTH ELEVATION







 $\binom{3}{3}$ 

1/8"=1'-0"



PROPOSED EAST ELEVATION

## 1<sup>st</sup> Floor Plan



## 2<sup>nd</sup> Floor Plan



## 3<sup>rd</sup> Floor Plan



# Zoning Relief



- three story structure of up to 36' in height;
- FAR of 1.48;
- vertical extension of a nonconforming front setback;
- waiver of four parking stalls; and
- assigned parking