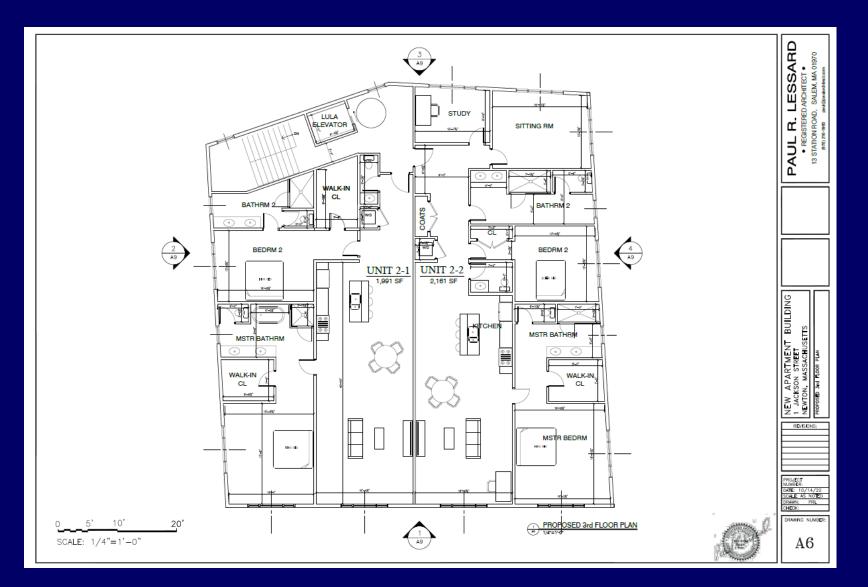

Schlesinger and Buchbinder, LLP Attorneys at Law



## 1 Jackson Street



### **Aerial View**



## **Existing Conditions**



## **Existing Elevations**



1/8"=1'-0"

## **Proposed Conditions Site Plan**



#### **Proposed Elevations**



PROPOSED SOUTH ELEVATION

PROPOSED NORTH ELEVATION







 $\binom{3}{3}$ 

1/8"=1'-0"



PROPOSED EAST ELEVATION

## 1<sup>st</sup> Floor Plan



## 2<sup>nd</sup> Floor Plan



## 3<sup>rd</sup> Floor Plan



# Zoning Relief



- three story structure of up to 36' in height;
- FAR of 1.48;
- vertical extension of a nonconforming front setback;
- waiver of four parking stalls; and
- assigned parking