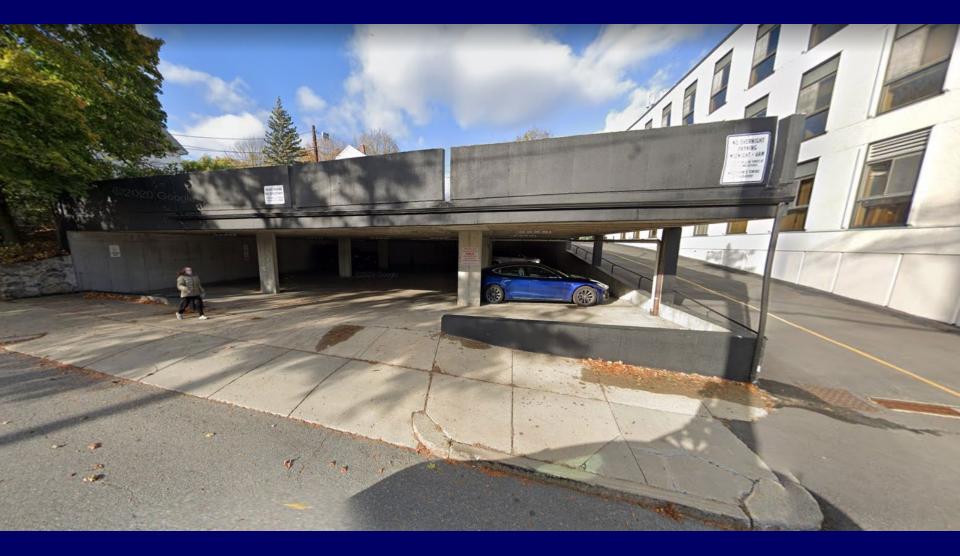

Schlesinger and Buchbinder, LLP Attorneys at Law



## 1 Jackson Street



### **Aerial View**



## **Existing Conditions**



## **Existing Elevations**



1/8"=1'-0"

## **Proposed Conditions Site Plan**



#### **Proposed Elevations**



PROPOSED SOUTH ELEVATION

PROPOSED NORTH ELEVATION







 $\binom{3}{3}$ 

1/8"=1'-0"



PROPOSED EAST ELEVATION

## 1<sup>st</sup> Floor Plan



## 2<sup>nd</sup> Floor Plan



## 3<sup>rd</sup> Floor Plan



# Zoning Relief



- three story structure of up to 36' in height;
- FAR of 1.48;
- vertical extension of a nonconforming front setback;
- waiver of four parking stalls; and
- assigned parking