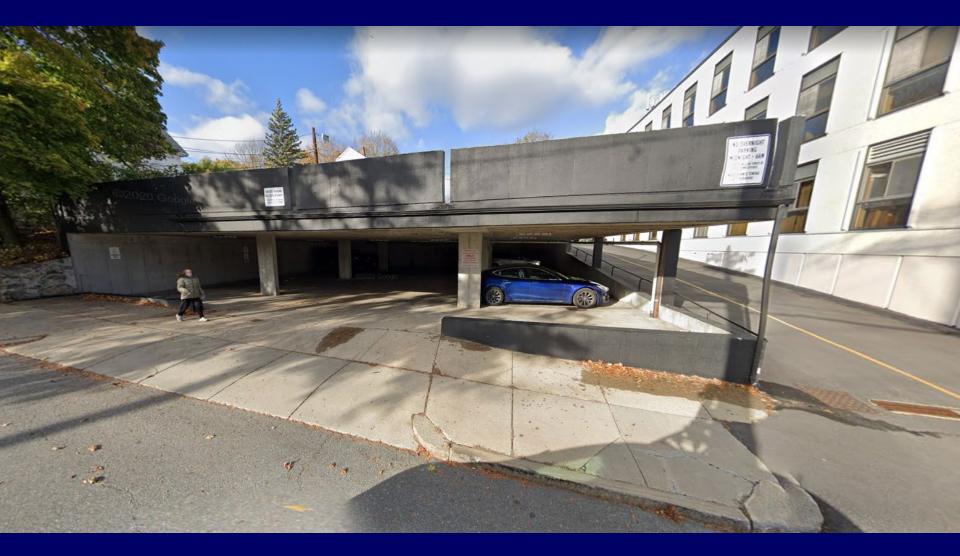

Schlesinger and Buchbinder, LLP Attorneys at Law



## 1 Jackson Street



### **Aerial View**



## **Existing Conditions**



## **Existing Elevations**



1/8"=1'-0"

## **Proposed Conditions Site Plan**



#### **Proposed Elevations**



PROPOSED SOUTH ELEVATION

PROPOSED NORTH ELEVATION







 $\binom{3}{3}$ 

1/8"=1'-0"



PROPOSED EAST ELEVATION

## 1<sup>st</sup> Floor Plan



## 2<sup>nd</sup> Floor Plan



## 3<sup>rd</sup> Floor Plan



# Zoning Relief



- three story structure of up to 36' in height;
- FAR of 1.48;
- vertical extension of a nonconforming front setback;
- waiver of four parking stalls; and
- assigned parking