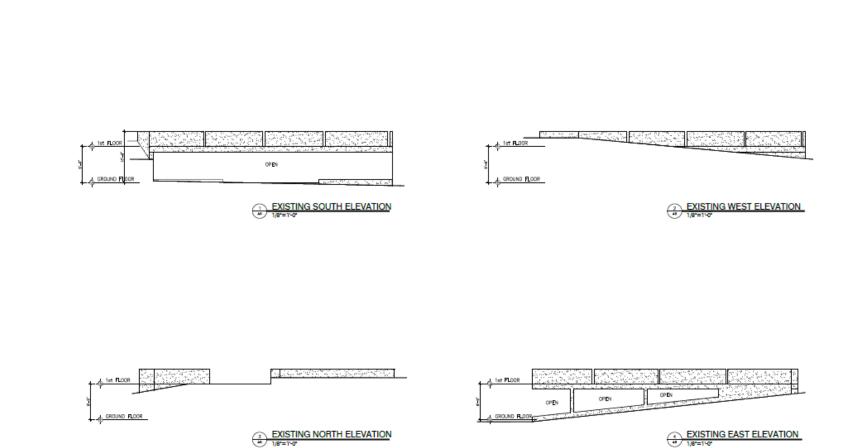

Schlesinger and Buchbinder, LLP Attorneys at Law



## 1 Jackson Street



### **Aerial View**



## **Existing Conditions**



## **Existing Elevations**



1/8"=1'-0"

## **Proposed Conditions Site Plan**



#### **Proposed Elevations**



PROPOSED SOUTH ELEVATION

PROPOSED NORTH ELEVATION







 $\binom{3}{3}$ 

1/8"=1'-0"



PROPOSED EAST ELEVATION

## 1<sup>st</sup> Floor Plan



## 2<sup>nd</sup> Floor Plan



## 3<sup>rd</sup> Floor Plan



# Zoning Relief



- three story structure of up to 36' in height;
- FAR of 1.48;
- vertical extension of a nonconforming front setback;
- waiver of four parking stalls; and
- assigned parking