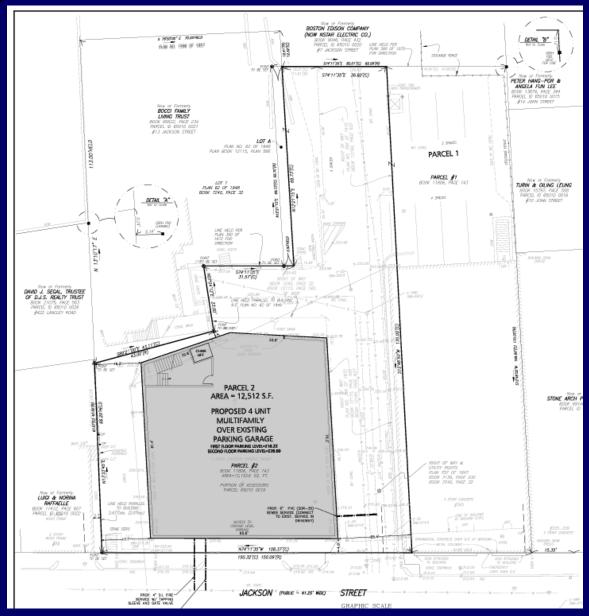

Schlesinger and Buchbinder, LLP Attorneys at Law



## 1 Jackson Street



### **Aerial View**



## **Existing Conditions**



## **Existing Elevations**



1/8"=1'-0"

## **Proposed Conditions Site Plan**



#### **Proposed Elevations**



PROPOSED SOUTH ELEVATION

PROPOSED NORTH ELEVATION







 $\binom{3}{3}$ 

1/8"=1'-0"



PROPOSED EAST ELEVATION

## 1<sup>st</sup> Floor Plan



## 2<sup>nd</sup> Floor Plan



## 3<sup>rd</sup> Floor Plan



# Zoning Relief



- three story structure of up to 36' in height;
- FAR of 1.48;
- vertical extension of a nonconforming front setback;
- waiver of four parking stalls; and
- assigned parking