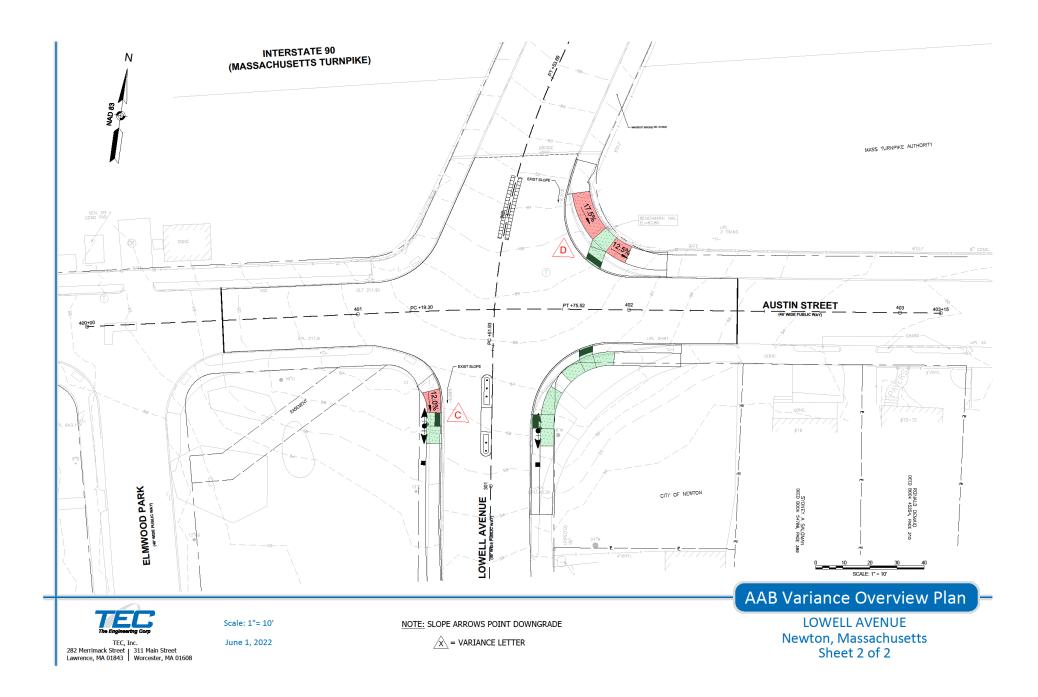

This Contract includes work at two separate intersections located in the City of Newton. The first is for the intersection of Lowell Avenue at Highland Street and Hull Street, and the second is for the intersection of Lowell Avenue at Austin Street.