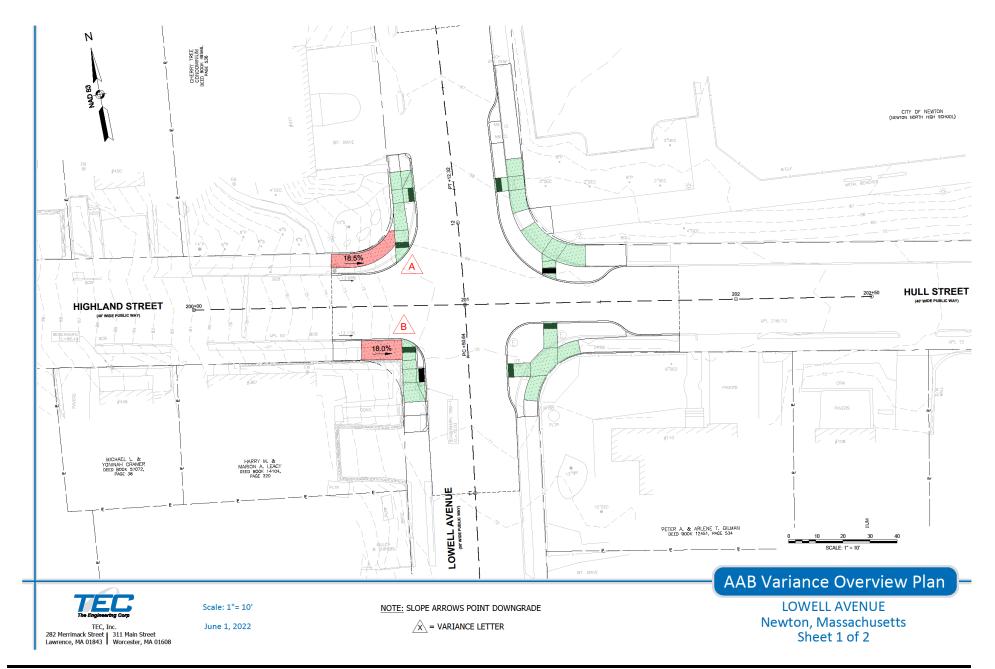

This Contract includes work at two separate intersections located in the City of Newton. The first is for the intersection of Lowell Avenue at Highland Street and Hull Street, and the second is for the intersection of Lowell Avenue at Austin Street.