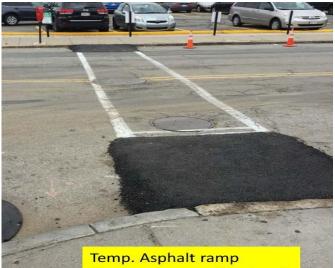

ed lower than 7 feet above the TPAR do not project more than 4 inches into the accessible path. Information on signs is communicated to pedestrians with visual or other disabilities.
- Temporary traffic signals are modified or installed, including pedestrian signals and push buttons, as necessary. Ensure pedestrian clearance times adequately account for walking speeds and travel distances. Ensure that push buttons are accessible to pedestrians with disabilities.
- Inspections include pedestrian accommodations during construction, and an appropriate timeline for inspection is being followed.
- Traffic control devices and the pedestrian area are in well-maintained and safe condition and are accessible, clean, sturdy, firm, smooth, continuous, detectable, and do not pose tripping hazards.





& temp cross walk painted



Pedestrian bypass with jersey barriers in roadway next to work zone



Temporary accessible sidewalk during construction





#### PAYMENT

Payment under this item shall be by the Contract Unit Price bid per Lump Sum. If, after notice by the City, signage is determined to be inadequate, the City may withhold payment on this item until it is addressed satisfactorily by the Contractor. The prices so-stated constitute full and complete compensation for all labor, materials, and equipment associated with (but not limited to) furnishing temporary ramps, temporary safe access, erecting, maintaining, washing, movement, adjustment, repair, relocation, re-erection, storing of all temporary construction signs, sign mountings, portable barricades, traffic cones, delinea