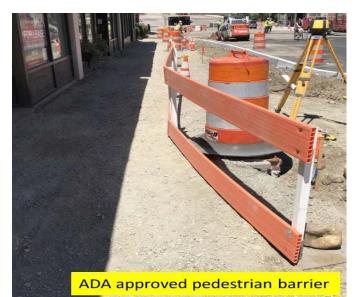

nted lower than 7 feet above the TPAR do not project more than 4 inches into the accessible path. Information on signs is communicated to pedestrians with visual or other disabilities.
- Temporary traffic signals are modified or installed, including pedestrian signals and push buttons, as necessary. Ensure pedestrian clearance times adequately account for walking speeds and travel distances. Ensure that push buttons are accessible to pedestrians with disabilities.
- Inspections include pedestrian accommodations during construction, and an appropriate timeline for inspection is being followed.
- Traffic control devices and the pedestrian area are in well-maintained and safe condition and are accessible, clean, sturdy, firm, smooth, continuous, detectable, and do not pose tripping hazards.





& temp cross walk painted



Pedestrian bypass with jersey barriers in roadway next to work zone



Temporary accessible sidewalk during construction





#### PAYMENT

Payment under this item shall be by the Contract Unit Price bid per Lump Sum. If, after notice by the City, signage is determined to be inadequate, the City may withhold payment on this item until it is addressed satisfactorily by the Contractor. The prices so-stated constitute full and complete compensation for all labor, materials, and equipment associated with (but not limited to) furnishing temporary ramps, temporary safe access, erecting, maintaining, washing, movement, adjustment, repair, relocation, re-erection, storing of all temporary construction signs, sign mountings, portable barricades, traffic cones, delin