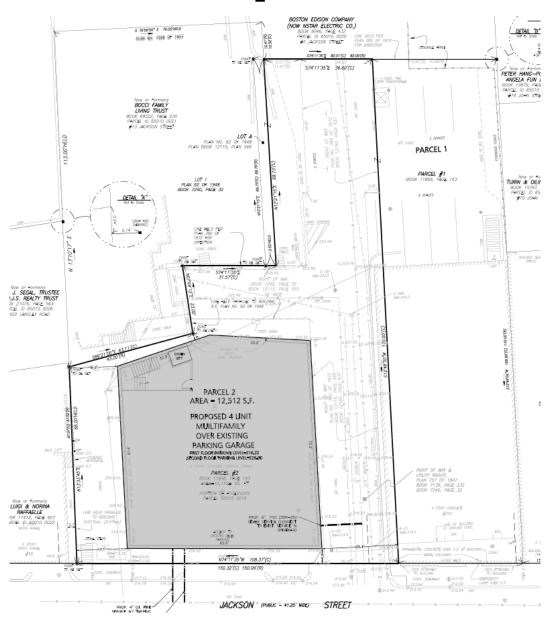

| S.P. per §7.3.3 |
| §7.8.2.C.2             | setback                                                  |                 |
| §5.1.4                 | Request to waive 8 parking stalls                        | S.P. per §7.3.3 |
| §5.1.13                |                                                          |                 |
| §5.1.3.E               | Request to allow assigned parking                        | S.P. per §7.3.3 |
| §5.1.13                |                                                          |                 |

## Plan Revisions

- Proposing 6 residential units over existing parking facility (previously 4)
  - As a result, additional waiver needed for a waiver of 8 parking stalls total
- Additional landscaping
- Side door added

### Initially submitted site plan



# Revised site plan



#### Front elevation

(south)



Original



Revised

#### Side elevation

East elevation



PROPOSED EAST ELEVATION

West elevation



#### Rear elevation

(north, main residential entrance)



3rd FLOOR
2nd FLOOR

VETAL LOADERS

OPEN

STUCTO

GROUND FLOOR

PROPOSED NORTH ELEVATION

Original

Revised

#### Revised accessible parking



Original parking plan



Revised parking plan