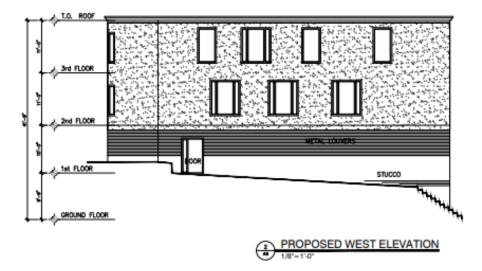

t to waive 8 parking stalls                        | S.P. per §7.3.3 |
| §5.1.13                |                                                          |                 |
| §5.1.3.E               | Request to allow assigned parking                        | S.P. per §7.3.3 |
| §5.1.13                |                                                          |                 |

## Plan Revisions

- Proposing 6 residential units over existing parking facility (previously 4)
  - As a result, additional waiver needed for a waiver of 8 parking stalls total
- Additional landscaping
- Side door added

### Initially submitted site plan



# Revised site plan



#### Front elevation

(south)



Original



Revised

#### Side elevation

East elevation



PROPOSED EAST ELEVATION

West elevation



#### Rear elevation

(north, main residential entrance)



3rd FLOOR
2nd FLOOR

VETAL LOADERS

OPEN

STUCTO

GROUND FLOOR

PROPOSED NORTH ELEVATION

Original

Revised

#### Revised accessible parking



Original parking plan



Revised parking plan