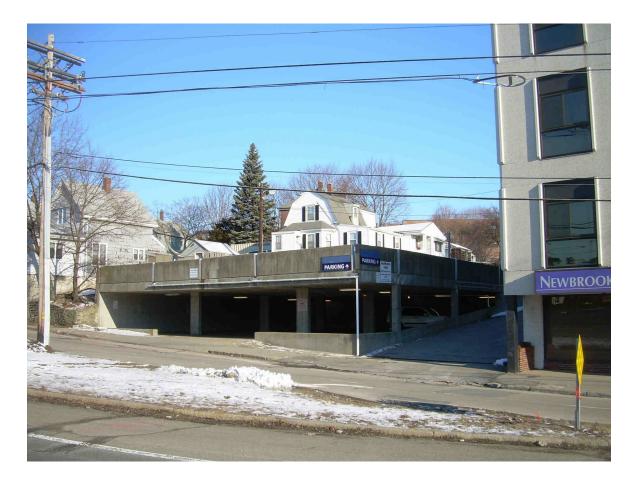

# City of Newton Planning and Development

Petition: #448-22

Special Permit/Site Plan Approval to allow a three-story structure with 36 feet in height; to allow an FAR of 1.48; to vertically extend a nonconforming front setback; to waive 8 parking stalls and to allow assigned parking January 10, 2023

1 Jackson St