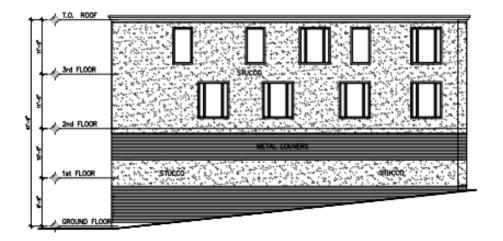

|
| §5.1.4                 | Request to waive 8 parking stalls                        | S.P. per §7.3.3 |
| §5.1.13                |                                                          |                 |
| §5.1.3.E               | Request to allow assigned parking                        | S.P. per §7.3.3 |
| §5.1.13                |                                                          |                 |

## Plan Revisions

- Proposing 6 residential units over existing parking facility (previously 4)
  - As a result, additional waiver needed for a waiver of 8 parking stalls total
- Additional landscaping
- Side door added

### Initially submitted site plan



# Revised site plan



#### Front elevation

(south)



Original



Revised

#### Side elevation

East elevation



PROPOSED EAST ELEVATION

West elevation



#### Rear elevation

(north, main residential entrance)



3rd FLOOR
2nd FLOOR

VETAL LOADERS

OPEN

STUCTO

GROUND FLOOR

PROPOSED NORTH ELEVATION

Original

Revised

#### Revised accessible parking



Original parking plan



Revised parking plan