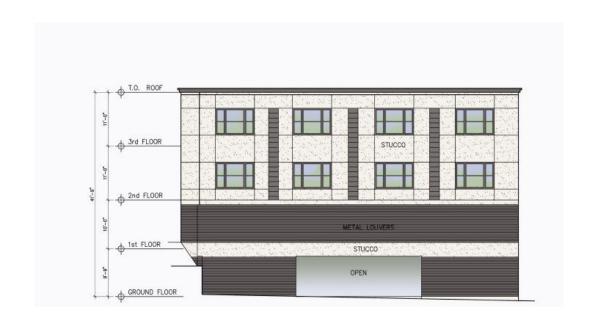

|                 |
| §5.1.4                 | Request to waive 8 parking stalls                        | S.P. per §7.3.3 |
| §5.1.13                |                                                          |                 |
| §5.1.3.E               | Request to allow assigned parking                        | S.P. per §7.3.3 |
| §5.1.13                |                                                          |                 |

## Plan Revisions

- Proposing 6 residential units over existing parking facility (previously 4)
  - As a result, additional waiver needed for a waiver of 8 parking stalls total
- Additional landscaping
- Side door added

### Initially submitted site plan



# Revised site plan



#### Front elevation

(south)



Original



Revised

#### Side elevation

East elevation



PROPOSED EAST ELEVATION

West elevation



#### Rear elevation

(north, main residential entrance)



3rd FLOOR
2nd FLOOR

VETAL LOADERS

OPEN

STUCTO

GROUND FLOOR

PROPOSED NORTH ELEVATION

Original

Revised

#### Revised accessible parking



Original parking plan



Revised parking plan