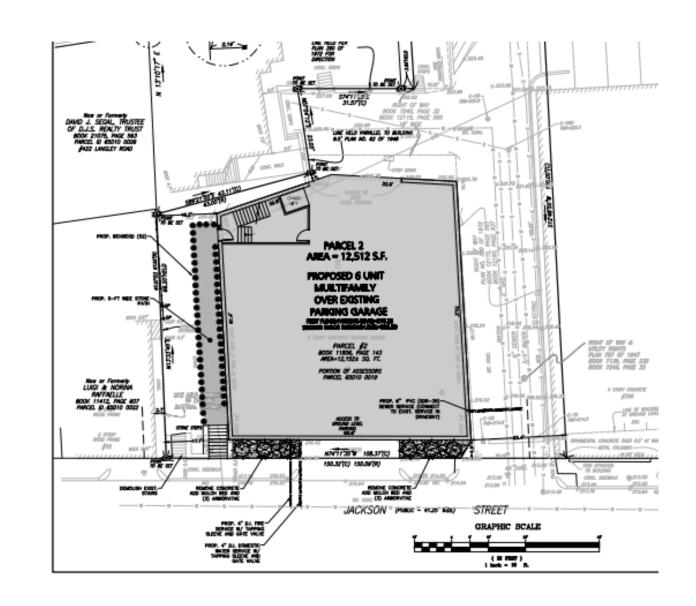

## Plan Revisions

- Proposing 6 residential units over existing parking facility (previously 4)
  - As a result, additional waiver needed for a waiver of 8 parking stalls total
- Additional landscaping
- Side door added

# Revised site plan