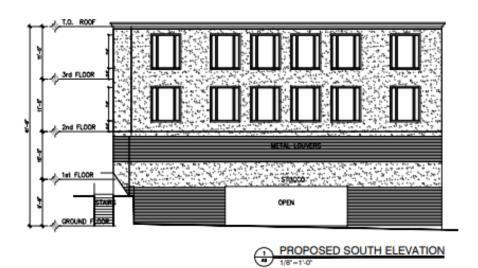

|                 |
| §5.1.4                 | Request to waive 8 parking stalls                        | S.P. per §7.3.3 |
| §5.1.13                |                                                          |                 |
| §5.1.3.E               | Request to allow assigned parking                        | S.P. per §7.3.3 |
| §5.1.13                |                                                          |                 |

## Plan Revisions

- Proposing 6 residential units over existing parking facility (previously 4)
  - As a result, additional waiver needed for a waiver of 8 parking stalls total
- Additional landscaping
- Side door added

### Initially submitted site plan



# Revised site plan



#### Front elevation

(south)



Original



Revised

#### Side elevation

East elevation



PROPOSED EAST ELEVATION

West elevation



#### Rear elevation

(north, main residential entrance)



3rd FLOOR
2nd FLOOR

VETAL LOADERS

OPEN

STUCTO

GROUND FLOOR

PROPOSED NORTH ELEVATION

Original

Revised

#### Revised accessible parking



Original parking plan



Revised parking plan