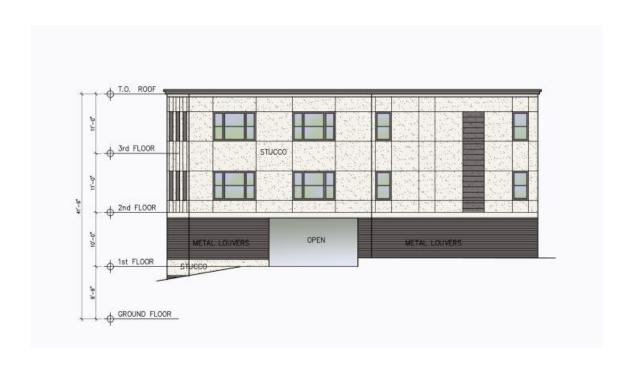

er §7.3.3 |
| §5.1.13                |                                                          |                 |
| §5.1.3.E               | Request to allow assigned parking                        | S.P. per §7.3.3 |
| §5.1.13                |                                                          |                 |

## Plan Revisions

- Proposing 6 residential units over existing parking facility (previously 4)
  - As a result, additional waiver needed for a waiver of 8 parking stalls total
- Additional landscaping
- Side door added

### Initially submitted site plan



# Revised site plan



#### Front elevation

(south)



Original



Revised

#### Side elevation

East elevation



PROPOSED EAST ELEVATION

West elevation



#### Rear elevation

(north, main residential entrance)



3rd FLOOR
2nd FLOOR

VETAL LOADERS

OPEN

STUCTO

GROUND FLOOR

PROPOSED NORTH ELEVATION

Original

Revised

#### Revised accessible parking



Original parking plan



Revised parking plan