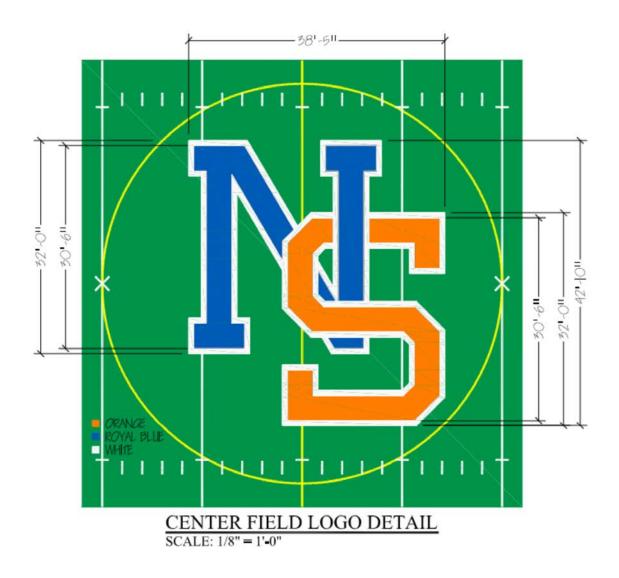

nsert Name of Sub-Contractor>

## Contractor: < Insert Name of Contractor>

1. Laser Graded Top Stone Acceptability:

All laser graded top stone surfaces designated to receive synthetic turf surfacing materials have been inspected and found satisfactory for the placement of materials and are not in conflict with the "Guarantee" requirements per project specifications. Application of the synthetic turf surfacing materials on top of laser graded top stone will be construed as acceptance of the aggregate base layers.

| Material            | Print Name | Signature | Date |
|---------------------|------------|-----------|------|
| Re-graded Top Stone |            |           |      |

| Signature: | Date: |
|------------|-------|
| 0          |       |

Print Name:\_\_\_\_\_ Title:\_\_\_\_\_



Center Field Logo Detail for Winkler Stadium

END OF SECTION 321813

This page was intentionally left blank.

# SECTION 321823.41 - SYNTHETIC TRACK RESURFACING AND APPURTENANCES

## PART 1 - GENERAL

## 1.1 RELATED DOCUMENTS

A. Drawings and general provisions of the Contract, including General and Supplementary Conditions and Division 01 Specification Sections, apply to this Section.

#### 1.2 SUMMARY

- A. Section includes, but shall not be necessarily limited to the following:
  - 1. Track area, D area and Long Jump pit area cleaning and preparation.
  - 2. Localized repair to existing track area as identified on the drawings.
  - 3. Furnish and install new long jump sand pit covers in existing pits
  - 4. Furnish and install new cover plug in existing pole vault box
  - 5. Synthetic