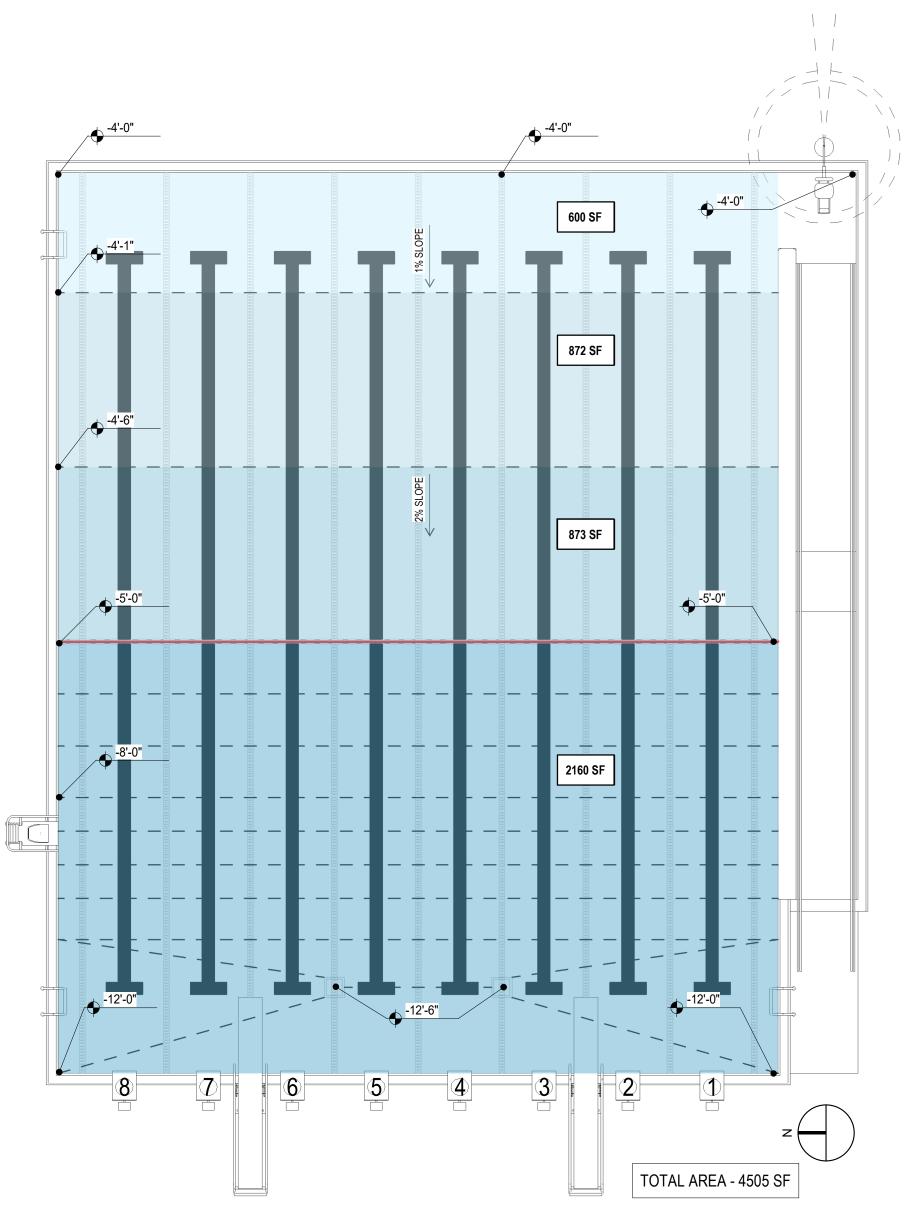

subject: Lap Pool Depth Study

cc: BH+A File

attachments: Sketch P801 and P801.1

The depth at the shallow end of the lap pool is being reviewed internally by the City. The depth will need to be finalized before we begin preparing final construction documents of the pool; the depth of the pool does not affect other site related issues currenlty being developed. As requested, BH+A paired an option to increase the pool depth at the shallow end of the lap pool. The pool depth would be 4 feet at the entry side of the pool and decend to 6'-7" at the northeast corner.

## **Design Parameters:**

- DPH regulations define water less than 5'-0" as "non-Swimming"; water over 5'-0" is defined as "swimming".
- The southeast corner of the pool must remain at 4 feet to accommodate the accessible lift operation.
- The 4 ft. depth requires a 51"-0" long ramp.
- Pool floors in water 5ft. or less cannot exceed a 1:12 (8%) slope.
- The 5 ft. depth in the pool is marked with a 4-inch wide contrasting tile line so the depth is visible to someone underwater. The MA DPH prefers red tiles.
- The 5ft. depth in the pool will have rope floats to demark the location of the 5ft. depth from the water.

## **Design Option**

The attached sketches compare the current design and a slightly deeper option. The diagrams show the pool depths floor configurations and square footage at each depth.

|                | 4'-0"  | 4' to 4'-6" | 4'-6"-5'-0" | Over 5'-0' |
|----------------|--------|-------------|-------------|------------|
| Current Design | 600 SF | 872 SF      | 873 SF      | 2,160 SF   |
| Option 1       | 313 SF | 362 SF      | 498 SF      | 3,332 SF   |

Gath Memorial Pool Improvements 256 Albemarle Rd, Newton, MA 02460 LAP POOL DEPTH CURRENT DESIGN

REFERENCE:

DATE: 03/07/23

SCALE: 1/8" = 1'-0"

PROJ. NO.: 3457

FILE NAME:
revit.rvt

P801

Gath Memorial Pool Improvements 256 Albemarle Rd, Newton, MA 02460