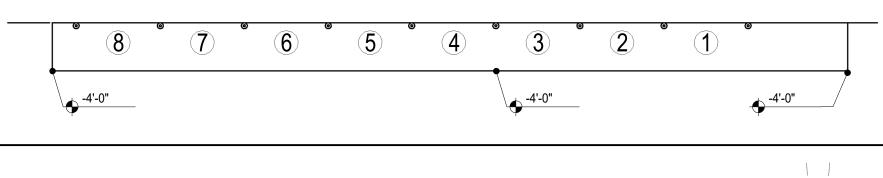

subject: Lap Pool Depth Study

cc: BH+A File

attachments: Sketch P801 and P801.1

The depth at the shallow end of the lap pool is being reviewed internally by the City. The depth will need to be finalized before we begin preparing final construction documents of the pool; the depth of the pool does not affect other site related issues currenlty being developed. As requested, BH+A paired an option to increase the pool depth at the shallow end of the lap pool. The pool depth would be 4 feet at the entry side of the pool and decend to 6'-7" at the northeast corner.

## **Design Parameters:**

- DPH regulations define water less than 5'-0" as "non-Swimming"; water over 5'-0" is defined as "swimming".
- The southeast corner of the pool must remain at 4 feet to accommodate the accessible lift operation.
- The 4 ft. depth requires a 51"-0" long ramp.
- Pool floors in water 5ft. or less cannot exceed a 1:12 (8%) slope.
- The 5 ft. depth in the pool is marked with a 4-inch wide contrasting tile line so the depth is visible to someone underwater. The MA DPH prefers red tiles.
- The 5ft. depth in the pool will have rope floats to demark the location of the 5ft. depth from the water.

## **Design Option**

The attached sketches compare the current design and a slightly deeper option. The diagrams show the pool depths floor configurations and square footage at each depth.

|                | 4'-0"  | 4' to 4'-6" | 4'-6"-5'-0" | Over 5'-0' |
|----------------|--------|-------------|-------------|------------|
| Current Design | 600 SF | 872 SF      | 873 SF      | 2,160 SF   |
| Option 1       | 313 SF | 362 SF      | 498 SF      | 3,332 SF   |

Gath Memorial Pool Improvements 256 Albemarle Rd, Newton, MA 02460 LAP POOL DEPTH CURRENT DESIGN

REFERENCE:

DATE: 03/07/23

SCALE: 1/8" = 1'-0"

PROJ. NO.: 3457

FILE NAME:
revit.rvt

P801

Gath Memorial Pool Improvements 256 Albemarle Rd, Newton, MA 02460