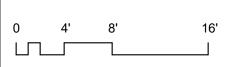

subject: Lap Pool Depth Study

cc: BH+A File

attachments: Sketch P801 and P801.1

The depth at the shallow end of the lap pool is being reviewed internally by the City. The depth will need to be finalized before we begin preparing final construction documents of the pool; the depth of the pool does not affect other site related issues currenlty being developed. As requested, BH+A paired an option to increase the pool depth at the shallow end of the lap pool. The pool depth would be 4 feet at the entry side of the pool and decend to 6'-7" at the northeast corner.

## **Design Parameters:**

- DPH regulations define water less than 5'-0" as "non-Swimming"; water over 5'-0" is defined as "swimming".
- The southeast corner of the pool must remain at 4 feet to accommodate the accessible lift operation.
- The 4 ft. depth requires a 51"-0" long ramp.
- Pool floors in water 5ft. or less cannot exceed a 1:12 (8%) slope.
- The 5 ft. depth in the pool is marked with a 4-inch wide contrasting tile line so the depth is visible to someone underwater. The MA DPH prefers red tiles.
- The 5ft. depth in the pool will have rope floats to demark the location of the 5ft. depth from the water.

## **Design Option**

The attached sketches compare the current design and a slightly deeper option. The diagrams show the pool depths floor configurations and square footage at each depth.

|                | 4'-0"  | 4' to 4'-6" | 4'-6"-5'-0" | Over 5'-0' |
|----------------|--------|-------------|-------------|------------|
| Current Design | 600 SF | 872 SF      | 873 SF      | 2,160 SF   |
| Option 1       | 313 SF | 362 SF      | 498 SF      | 3,332 SF   |

Gath Memorial Pool Improvements 256 Albemarle Rd, Newton, MA 02460 LAP POOL DEPTH CURRENT DESIGN

REFERENCE:

DATE: 03/07/23

SCALE: 1/8" = 1'-0"

PROJ. NO.: 3457

FILE NAME:
revit.rvt

P801

Gath Memorial Pool Improvements 256 Albemarle Rd, Newton, MA 02460