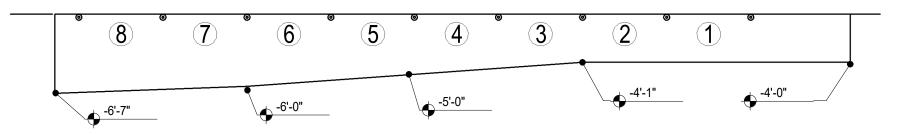

subject: Lap Pool Depth Study

cc: BH+A File

attachments: Sketch P801 and P801.1

The depth at the shallow end of the lap pool is being reviewed internally by the City. The depth will need to be finalized before we begin preparing final construction documents of the pool; the depth of the pool does not affect other site related issues currenlty being developed. As requested, BH+A paired an option to increase the pool depth at the shallow end of the lap pool. The pool depth would be 4 feet at the entry side of the pool and decend to 6'-7" at the northeast corner.

## **Design Parameters:**

- DPH regulations define water less than 5'-0" as "non-Swimming"; water over 5'-0" is defined as "swimming".
- The southeast corner of the pool must remain at 4 feet to accommodate the accessible lift operation.
- The 4 ft. depth requires a 51"-0" long ramp.
- Pool floors in water 5ft. or less cannot exceed a 1:12 (8%) slope.
- The 5 ft. depth in the pool is marked with a 4-inch wide contrasting tile line so the depth is visible to someone underwater. The MA DPH prefers red tiles.
- The 5ft. depth in the pool will have rope floats to demark the location of the 5ft. depth from the water.

## **Design Option**

The attached sketches compare the current design and a slightly deeper option. The diagrams show the pool depths floor configurations and square footage at each depth.

|                | 4'-0"  | 4' to 4'-6" | 4'-6"-5'-0" | Over 5'-0' |
|----------------|--------|-------------|-------------|------------|
| Current Design | 600 SF | 872 SF      | 873 SF      | 2,160 SF   |
| Option 1       | 313 SF | 362 SF      | 498 SF      | 3,332 SF   |

REFERENCE:

LAP POOL DEPTH OPTION 1

DATE: 03/07/23

SCALE: 1/8" = 1'-0"

PROJ. NO.: 3457

FILE NAME:
revit.rvt

P801.1