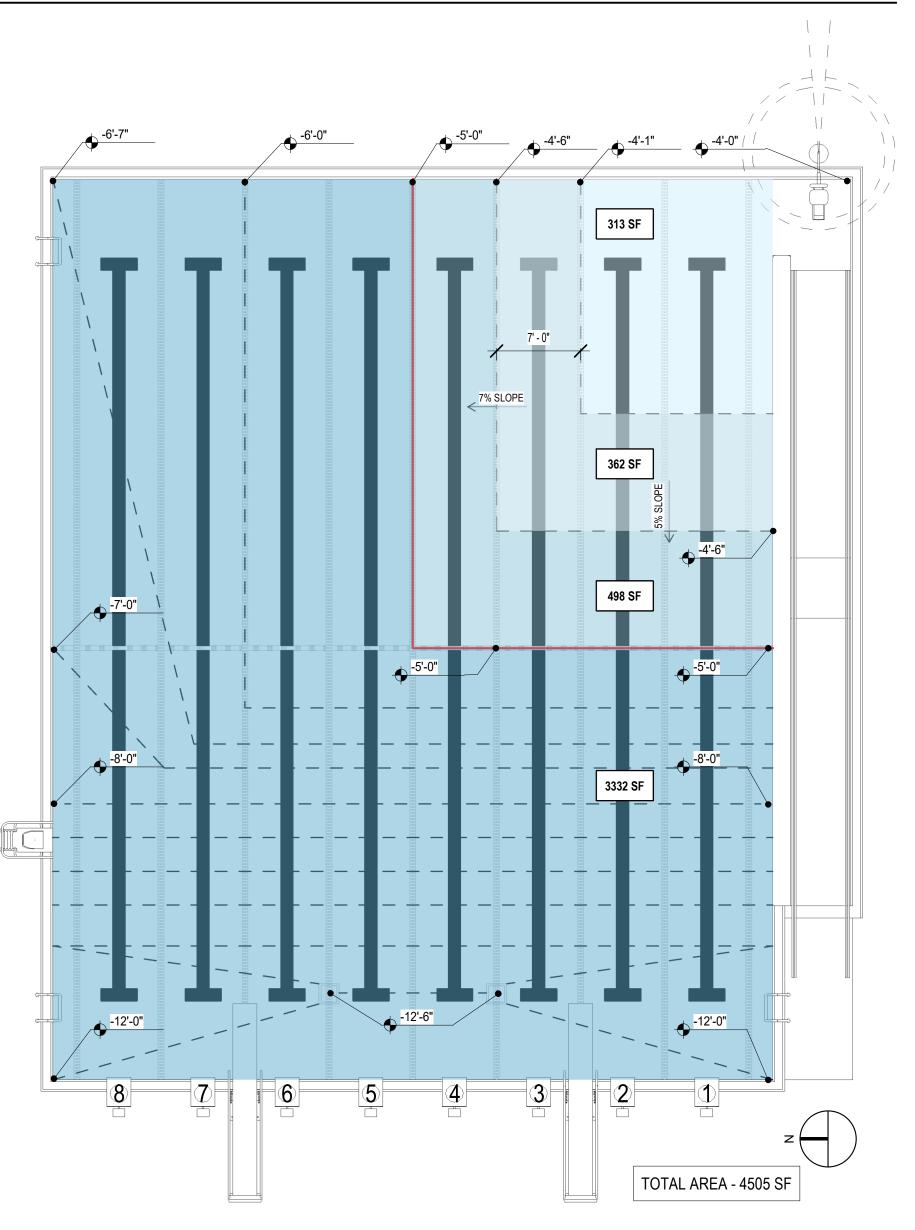

subject: Lap Pool Depth Study

cc: BH+A File

attachments: Sketch P801 and P801.1

The depth at the shallow end of the lap pool is being reviewed internally by the City. The depth will need to be finalized before we begin preparing final construction documents of the pool; the depth of the pool does not affect other site related issues currenlty being developed. As requested, BH+A paired an option to increase the pool depth at the shallow end of the lap pool. The pool depth would be 4 feet at the entry side of the pool and decend to 6'-7" at the northeast corner.

## **Design Parameters:**

- DPH regulations define water less than 5'-0" as "non-Swimming"; water over 5'-0" is defined as "swimming".
- The southeast corner of the pool must remain at 4 feet to accommodate the accessible lift operation.
- The 4 ft. depth requires a 51"-0" long ramp.
- Pool floors in water 5ft. or less cannot exceed a 1:12 (8%) slope.
- The 5 ft. depth in the pool is marked with a 4-inch wide contrasting tile line so the depth is visible to someone underwater. The MA DPH prefers red tiles.
- The 5ft. depth in the pool will have rope floats to demark the location of the 5ft. depth from the water.

## **Design Option**

The attached sketches compare the current design and a slightly deeper option. The diagrams show the pool depths floor configurations and square footage at each depth.

|                | 4'-0"  | 4' to 4'-6" | 4'-6"-5'-0" | Over 5'-0' |
|----------------|--------|-------------|-------------|------------|
| Current Design | 600 SF | 872 SF      | 873 SF      | 2,160 SF   |
| Option 1       | 313 SF | 362 SF      | 498 SF      | 3,332 SF   |

REFERENCE:

LAP POOL DEPTH OPTION 1

DATE: 03/07/23

SCALE: 1/8" = 1'-0"

PROJ. NO.: 3457

FILE NAME:
revit.rvt

P801.1