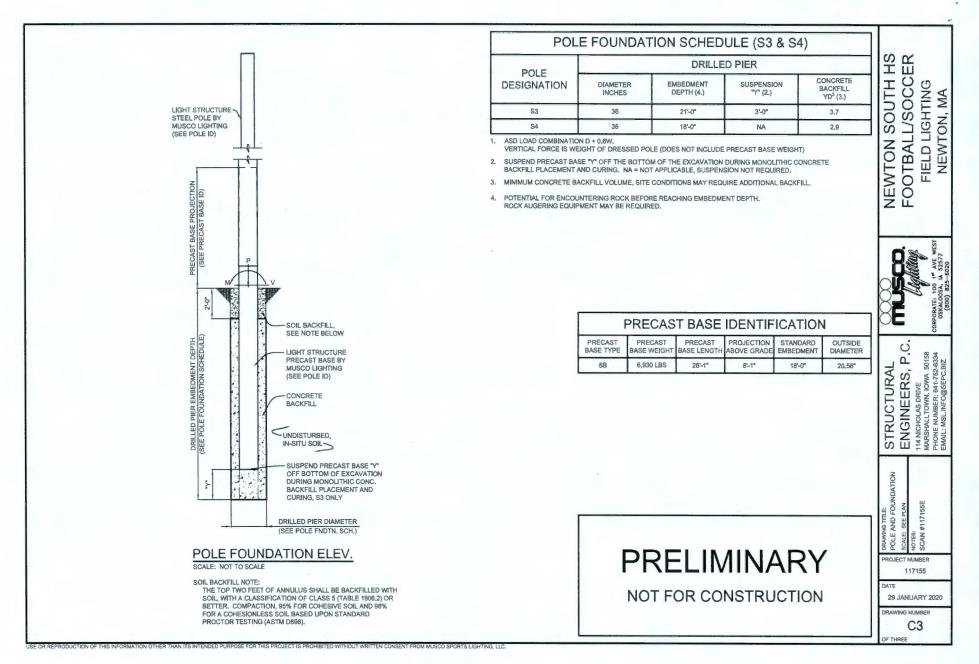

# Referred to Programs & Services, Public Facilities and Finance Committees

**#200-20** Accept \$270,000 of lighting equipment for Winkler Stadium Field <u>HER HONOR THE MAYOR</u> requesting authorization to accept \$270,000 of lighting equipment as well as authorization to accept more funds to be expended on the installation of a field light system for the Newton South High School Winkler Stadium Field which is on Newton Parks and Recreation property. The funds are being donated by the Newton South High School Booster Club.

**Finance Committee Agenda** Monday, March 23, 2020 Page 3 Public Facilities Approved 6-0-1 (Councilor Kalis abstaining and Councilor Gentile

Programs & Services Approved 8-0

recused)