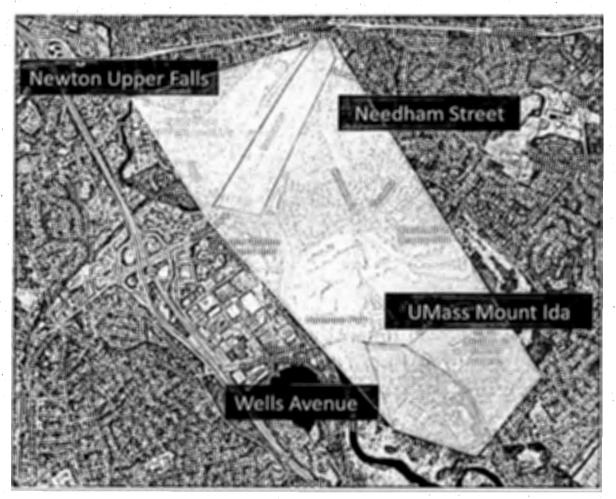

#### SERVICE AREA

*Launch* - At launch, the system will serve the 4,194 employees and 1223<sup>1</sup> residents of the Wells Avenue Business Park and the UMass Amherst Mount Ida campus. The service area houses dozens of technology focused businesses as well as three educational institutions: UMass Mount Ida Ida (abuts Wells Avenue), Williams James College, and the Solomon Schechter Day School. Stops will include:

Near-Term Expansion – The City envisions expanding the system to greater Wells Avenue business district area within 12-18 months, once proof of concept is established. The expanded service zone adds Needham Street and Upper Falls, while continuing service to Wells Avenue and UMass Mount Ida. The total population in the service area will grow to 7,478 employees and 3,144 residents. Expansion to this full service area is central to the plan in that it will:

See map of service area on following page.

# **Map of Service Area**