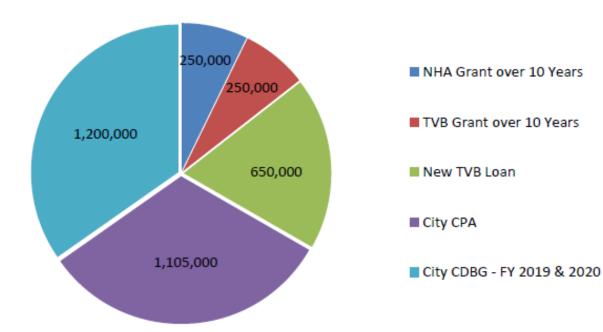

# **Referred to Land Use and Finance Committees**

#165-20 Requesting CPA funding be awarded to the Newton Housing Authority

<u>COMMUNITY PRESERVATION COMMITTEE</u> requesting that one million one hundred and five thousand (\$1,105,000) in CPA funding for the support of Community Housing be awarded to the Newton Housing Authority for the acquisition of the CAN-DO Housing Portfolio.