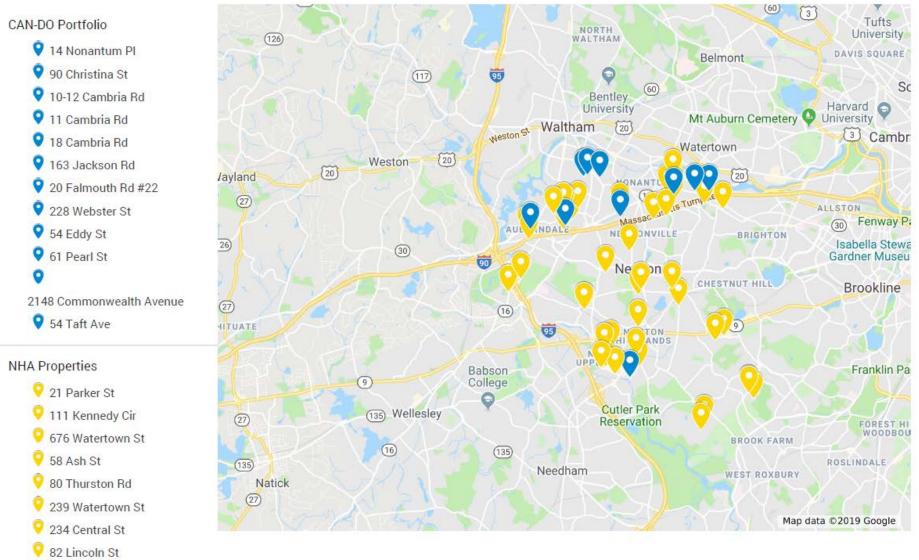

# **Referred to Land Use and Finance Committees**

#165-20 Requesting CPA funding be awarded to the Newton Housing Authority

<u>COMMUNITY PRESERVATION COMMITTEE</u> requesting that one million one hundred and five thousand (\$1,105,000) in CPA funding for the support of Community Housing be awarded to the Newton Housing Authority for the acquisition of the CAN-DO Housing Portfolio.