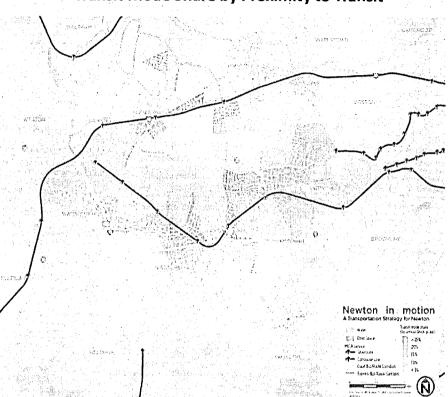

Access to transit in Newton corresponds positively to rates of transit usage.<sup>3</sup> Residents in the proposed shuttle service area, with weaker transit access, have lower rates of commuting by transit than residents living closer to transit in Newton. In much of the service area, only 10-15% of residents commute to work by transit, compared with more than 25% in areas closer to transit. Increasing access to transit will improve the rates of transit usage for residents and workers.

# Transit Mode Share by Proximity to Transit

The areas of Newton with the highest percentages of residents riding transit to work are closest to the transit network, such as in Newton Centre and in Newtonville.

<sup>&</sup>lt;sup>3</sup> Newton's Transportation Strategy, Newton-In-Motion, shows that areas of Newton with better transit access see higher rates of commuting by transit.