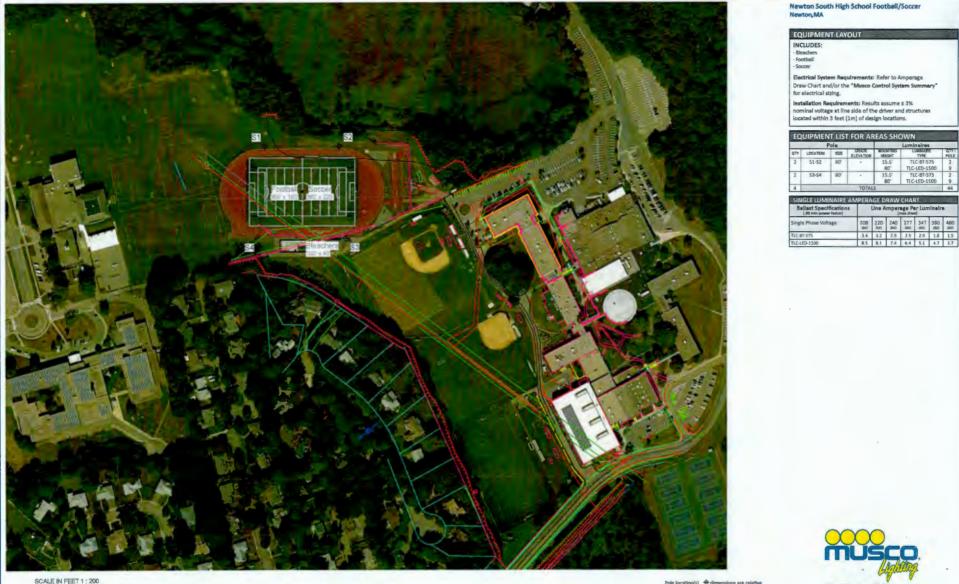

# Referred to Programs & Services, Public Facilities and Finance Committees

**#200-20** Accept \$270,000 of lighting equipment for Winkler Stadium Field <u>HER HONOR THE MAYOR</u> requesting authorization to accept \$270,000 of lighting equipment as well as authorization to accept more funds to be expended on the installation of a field light system for the Newton South High School Winkler Stadium Field which is on Newton Parks and Recreation property. The funds are being donated by the Newton South High School Booster Club.

**Finance Committee Agenda** Monday, March 23, 2020 Page 3 Public Facilities Approved 6-0-1 (Councilor Kalis abstaining and Councilor Gentile

Programs & Services Approved 8-0

recused)