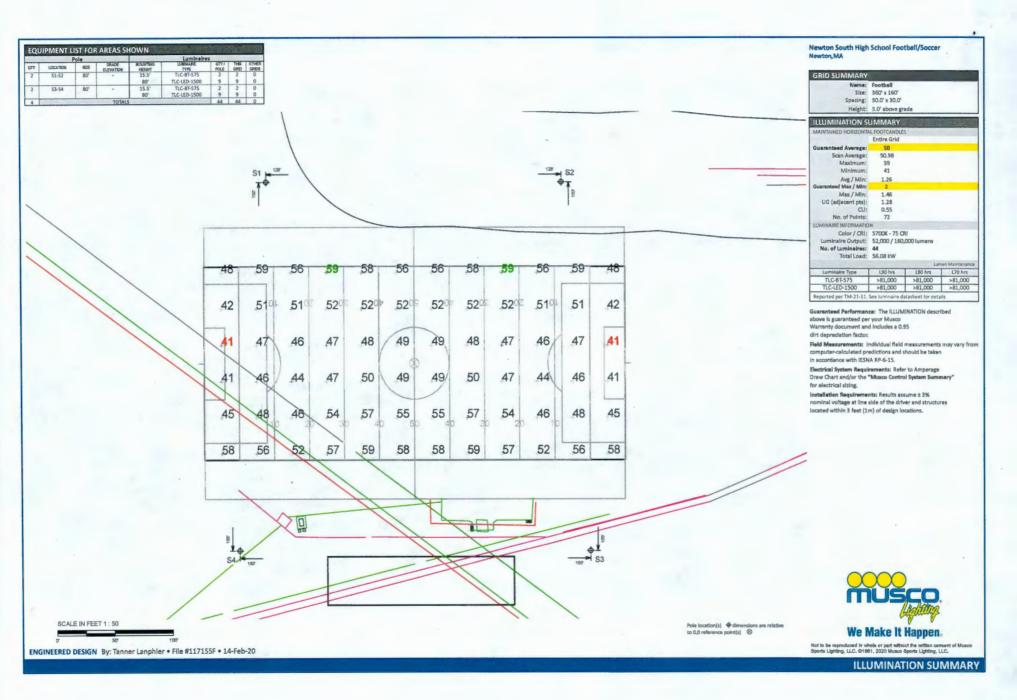

# Referred to Programs & Services, Public Facilities and Finance Committees

**#200-20** Accept \$270,000 of lighting equipment for Winkler Stadium Field <u>HER HONOR THE MAYOR</u> requesting authorization to accept \$270,000 of lighting equipment as well as authorization to accept more funds to be expended on the installation of a field light system for the Newton South High School Winkler Stadium Field which is on Newton Parks and Recreation property. The funds are being donated by the Newton South High School Booster Club.

**Finance Committee Agenda** Monday, March 23, 2020 Page 3 Public Facilities Approved 6-0-1 (Councilor Kalis abstaining and Councilor Gentile

Programs & Services Approved 8-0

recused)