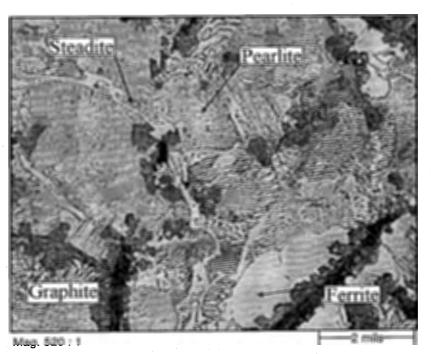

sion rate indicates a remaining life of 56.4 years, assuming failure from through wall corrosion penetration. Assuming failure at 20% remaining wall, this corrosion rate indicates a remaining life of 17 years.



Figure 1:

Overall view of pipe segment as-received.



Figure 2:

The pipe segment was 14-inches long.





re 3: The pipe segment possessed many notable pits on its ID wall.



Figure 4: An overall view of a region of wall with corrosion from both ID and OD.





Remaining metal in the wall region shown in Figure 4.



Figure 6: ID graphite form was Type A random flake. As-polished.





OD graphite form was predominantly Type A with some isolated tendency toward Type B rosette groupings. As-polished.





Overall view of predominantly pearlitic microstructure. Etchant: nital.



Figure 9:

Detail of microstructure with phases labelled for clarity. Etchant: nital.





Less corroded region remaining wall. Etchant: nital.

MMR letters and reports apply to the specific materials, products, or processes tested, examined, surveyed, inspected, or calculated; and are not necessarily indicative of the qualities of apparently identical or similar materials, products, or processes. The liability of Massachusetts Materials Research, Inc., with respect to the services rendered, shall be limited to the amount of the consideration paid for such services and not include any consequential damages.

#### New Main Same Trench Cost Estimate Needham Street Water Main Design Newton, Massachusetts

ŧ. 1

|          | Item