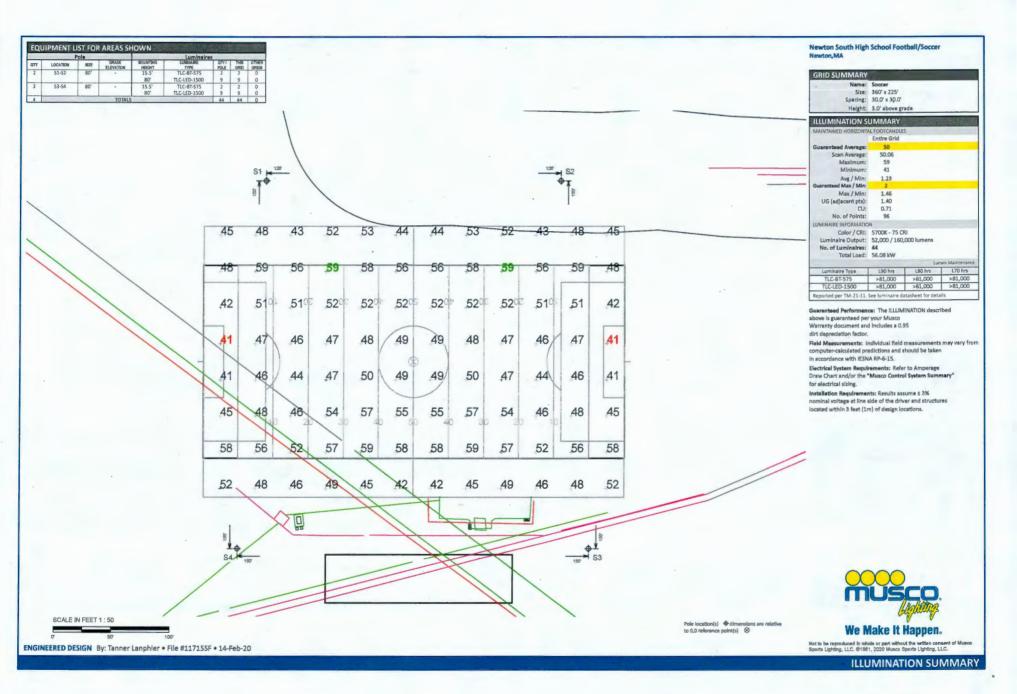

# Referred to Programs & Services, Public Facilities and Finance Committees

**#200-20** Accept \$270,000 of lighting equipment for Winkler Stadium Field <u>HER HONOR THE MAYOR</u> requesting authorization to accept \$270,000 of lighting equipment as well as authorization to accept more funds to be expended on the installation of a field light system for the Newton South High School Winkler Stadium Field which is on Newton Parks and Recreation property. The funds are being donated by the Newton South High School Booster Club.

**Finance Committee Agenda** Monday, March 23, 2020 Page 3 Public Facilities Approved 6-0-1 (Councilor Kalis abstaining and Councilor Gentile

Programs & Services Approved 8-0

recused)