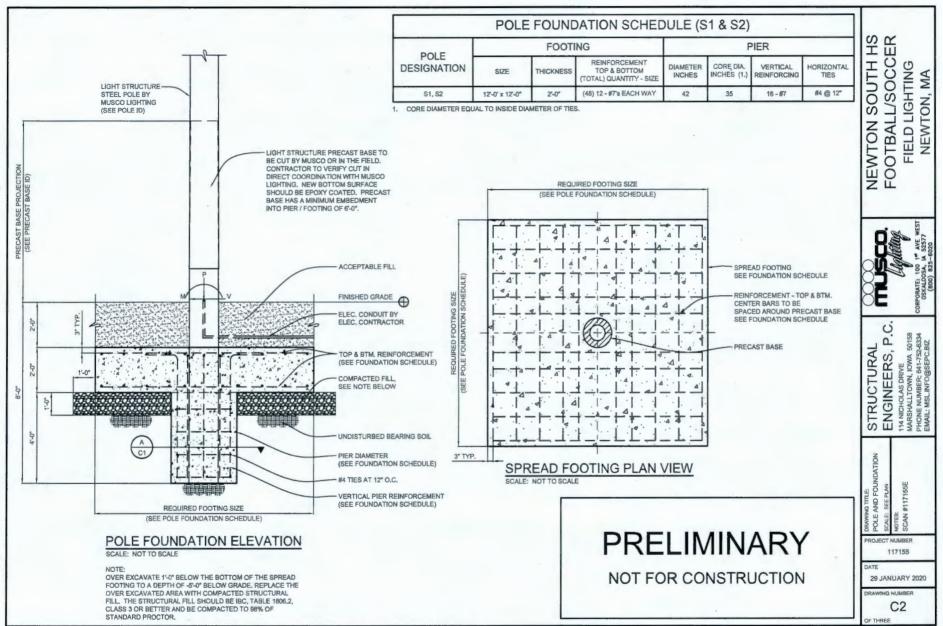

500 PSI (S1, S2<br>ND 6° MAXIMUM.<br>OF A WATER REDI | TANDARDS:<br>IC-150 TYPE 1-A,<br>FORMANCE WITH<br>ITH ASTM C-280),<br>HAVE A MINIMUM<br>J; 3,000 PSI (S3, S4).<br>THE JOB SITE<br>JCING AGENT | INSTALLATION AND PLACEMENT OF CONCRETE BACKFILL.<br><u>GENERAL NOTES:</u><br>FIXTURES MUST BE LOCATED TO MAINTAIN 10°-0° MINIMUM HORIZONTAL CLEARANCE<br>FROM ANY OBSTRUCTION. ENGINEER MUST BE NOTIFIED IF FOUNDATIONS ARE NEAR<br>ANY RETAINING WALLS OR WITHIN / NEAR ANY SLOPES STEEPER THAN 3H : 1V. POLES,<br>FIXTURES, PRECAST BASES, ELECTRICAL ITEMS AND INSTALLATION PER MUSCO<br>LIGHTING.                                                          | DRAWING TTLE:<br>POLE AND FOUNDATION<br>POLE AND FOUNDATION<br>POLE SEE PLAN<br>MOTES:<br>SCAN #117155E     |

DIAMETER - SEE FOOTING SCH.

### 200-20



USE OR REPRODUCTION OF THIS INFORMATION OTHER THAN ITS INTENDED PURPOSE FOR THIS PROJECT IS PROHIBITED WITHOUT WRITTEN CONSENT FROM MUSCO SPORTS LIGHTING, LLC.

-





### **Project Specific Notes:**

### **Materials Checklist**

#### Contractor/Customer Supplied:

- A dedicated control circuit must be supplied per distribution panel location.
  - If the control voltage is NOT available, a control transformer is required.
- Electrical distribution panel to provide overcurrent protection for circuits
  - HID rated or D-curve circuit breaker sized per full load amps on Circuit Summary by Zone Chart
- U Wiring:
  - See chart on page 2 for wiring requirements
     Equipment grounding conductor and splices
  - must be insulated. (per circuit) — Lightning ground protection (per pole), if not M